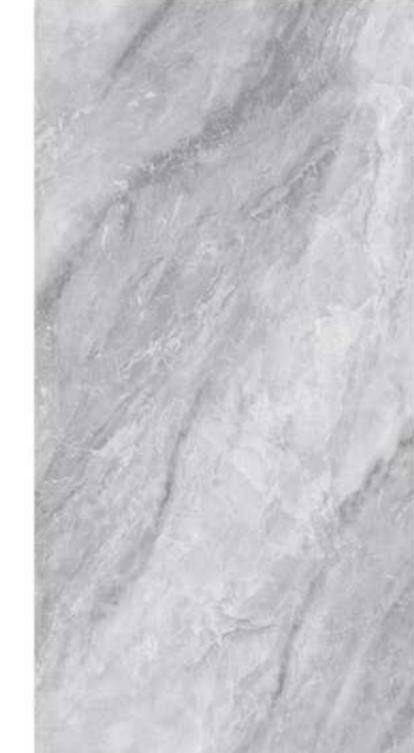

#### Popular Size:

300x300x8.5mm, 400x400x8.5mm, 300x600x8.5mm, 600x600x9.6mm, 600x1200x10.5mm, 800x800x10.5mm

R152 600\*600mm

R153 600\*600mm

R910 600\*600mm

R908 600\*600mm

R147 600\*600mm

R148 600\*600mm

R150 600\*600mm

R123 600\*600mm

R125 600\*600mm

R901 600\*600mm

R090 600\*600mm

R144 600\*600mm

R112 600\*600mm

R115 600\*600mm