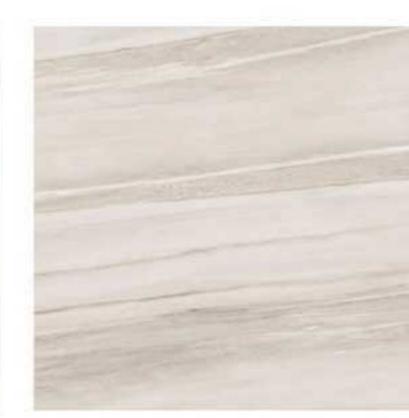

#### Popular Size:

300x300x8.5mm, 400x400x8.5mm, 300x600x8.5mm, 600x600x9.6mm, 600x1200x10.5mm, 800x800x10.5mm

R152 600\*600mm

R153 600\*600mm

R910 600\*600mm

R908 600\*600mm

R147 600\*600mm

R148 600\*600mm

R150 600\*600mm

R123 600\*600mm

R125 600\*600mm

R901 600\*600mm

R090 600\*600mm

R144 600\*600mm

R112 600\*600mm

R115 600\*600mm

R218 600\*600mm

R216 600\*600mm

R146 600\*600mm

R113 600\*600mm

R077 600\*600mm

R12054 600\*1200mm

R612357 600\*1200mm

R120151TRJ 600\*1200mm

R12053 600\*1200mm

R612356 600\*1200mm

R120156

600\*1200mm

R612359 600\*1200mm

R12052 R120153TRJ 600\*1200mm 600\*1200mm

R129813 600\*1200mm