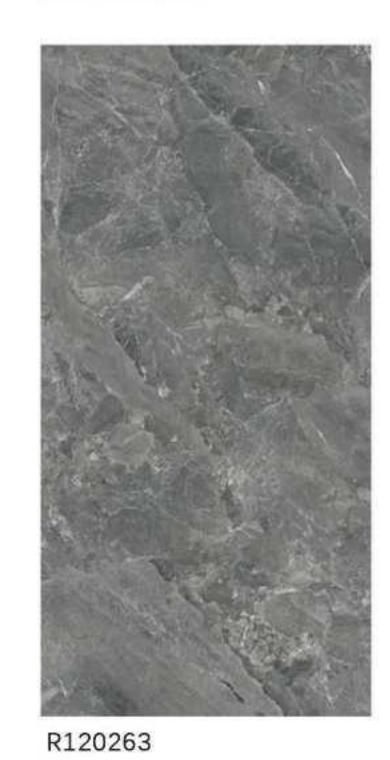

#### Popular Size:

300x300x8.5mm, 400x400x8.5mm, 300x600x8.5mm, 600x600x9.6mm, 600x1200x10.5mm, 800x800x10.5mm

R152 600\*600mm

R153 600\*600mm

R910 600\*600mm

R908 600\*600mm

R147 600\*600mm

R148 600\*600mm