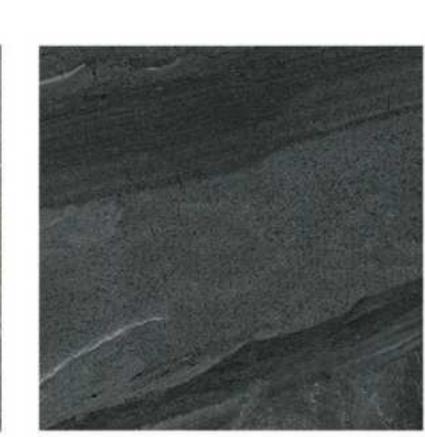

#### Popular Size:

300x300x8.5mm, 400x400x8.5mm, 300x600x8.5mm, 600x600x9.6mm, 600x1200x10.5mm, 800x800x10.5mm

R152 600\*600mm

R153 600\*600mm

R910 600\*600mm

R908 600\*600mm

R147 600\*600mm

R148 600\*600mm

R150 600\*600mm

R123 600\*600mm

R125 600\*600mm

R901 600\*600mm

R090 600\*600mm

R144 600\*600mm

R112 600\*600mm

R115 600\*600mm

R218 600\*600mm

R216 600\*600mm

R146 600\*600mm

R113 600\*600mm

R077 600\*600mm

R12054 600\*1200mm

R612357 600\*1200mm

R120151TRJ 600\*1200mm

R12053 600\*1200mm

R612356 600\*1200mm

R120156

600\*1200mm

R612359 600\*1200mm

R12052 R120153TRJ 600\*1200mm 600\*1200mm

R129813 600\*1200mm