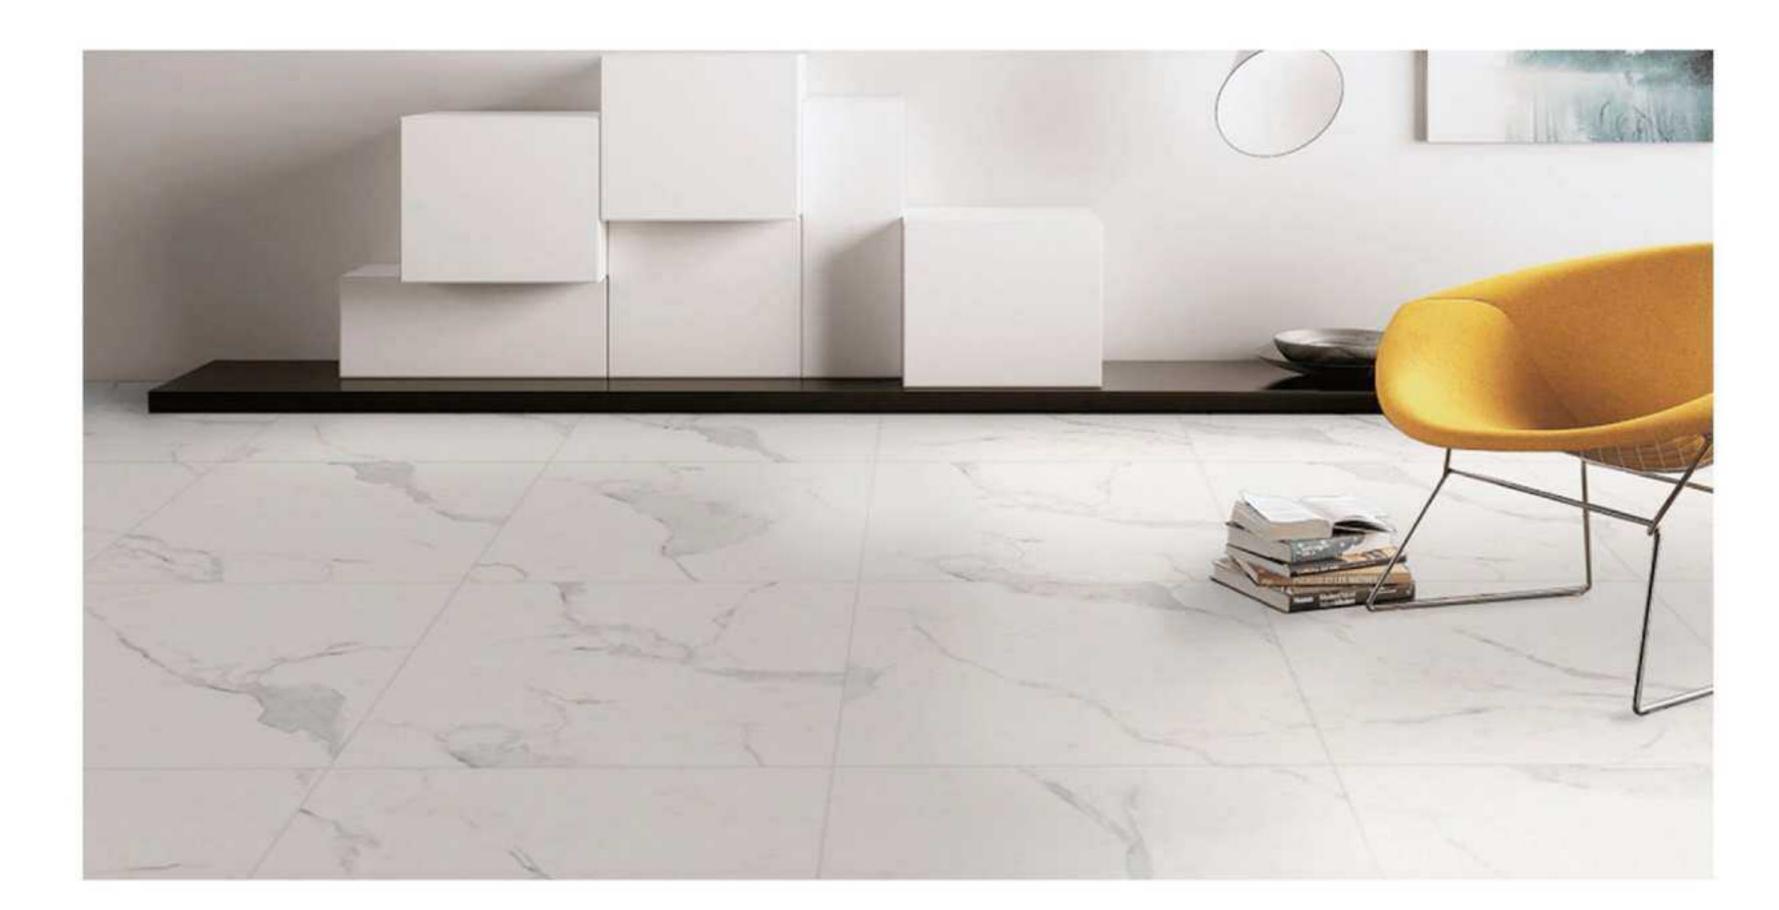

### RUSTICTILE

Antique tiles have been used for a long period of time. However, with the change of modern aesthetic trends, the traditional antique tiles have evolved into modern rustic tile products with a better sense of design and distinct styles. Traditional antique tiles with brown as its major color tones, and adoption of more saturated colors, the overall color renders a heavy and stable feeling. As for modern rustic tiles, they choose black, white and gray as the main color, whose color performance is livelier and brisker, and its

Artsum's rustic tile series includes diverse surface textures, like marble, stone, wood, concrete, terrazzo, fabric, metallic. Through the use of advanced digital inkjet technology and a variety of surface overlaying treatment process, a more vivid surface effect and higher texture fineness is achieved. In this way, the special touch of different surfaces, concave and convex texture becomes much more natural

Designers can also apply different sizes and shapes to cater to the various styles of minimalist design trends.