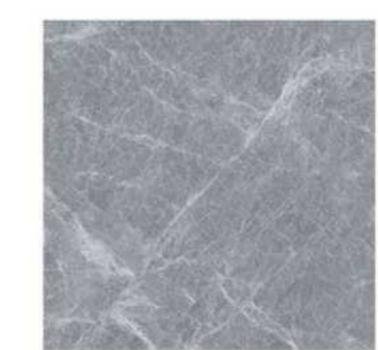

#### Popular Size:

300x300x8.5mm, 400x400x8.5mm, 300x600x8.5mm, 600x600x9.6mm, 600x1200x10.5mm, 800x800x10.5mm

R152 600\*600mm

R153 600\*600mm

R910 600\*600mm

R908 600\*600mm

R147 600\*600mm

R148 600\*600mm