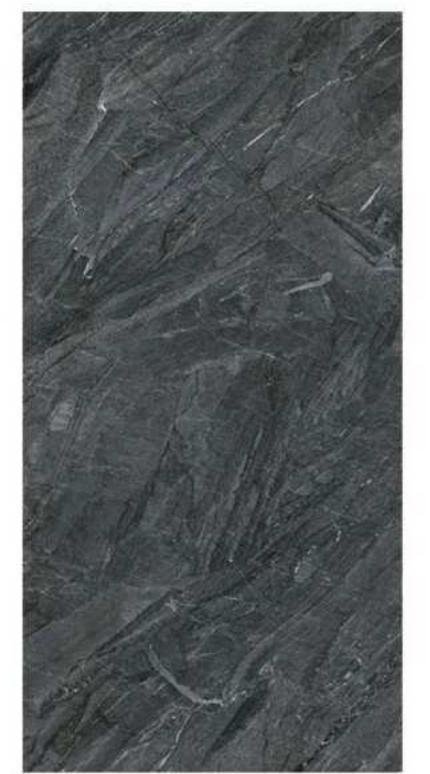

#### Popular Size:

300x300x8.5mm, 400x400x8.5mm, 300x600x8.5mm, 600x600x9.6mm, 600x1200x10.5mm, 800x800x10.5mm

R152 600\*600mm

R153 600\*600mm

R910 600\*600mm

R908 600\*600mm

R147 600\*600mm

R148 600\*600mm

R150 600\*600mm

R123 600\*600mm

R125 600\*600mm

R901 600\*600mm

R090 600\*600mm

R144 600\*600mm

R112 600\*600mm

R115 600\*600mm