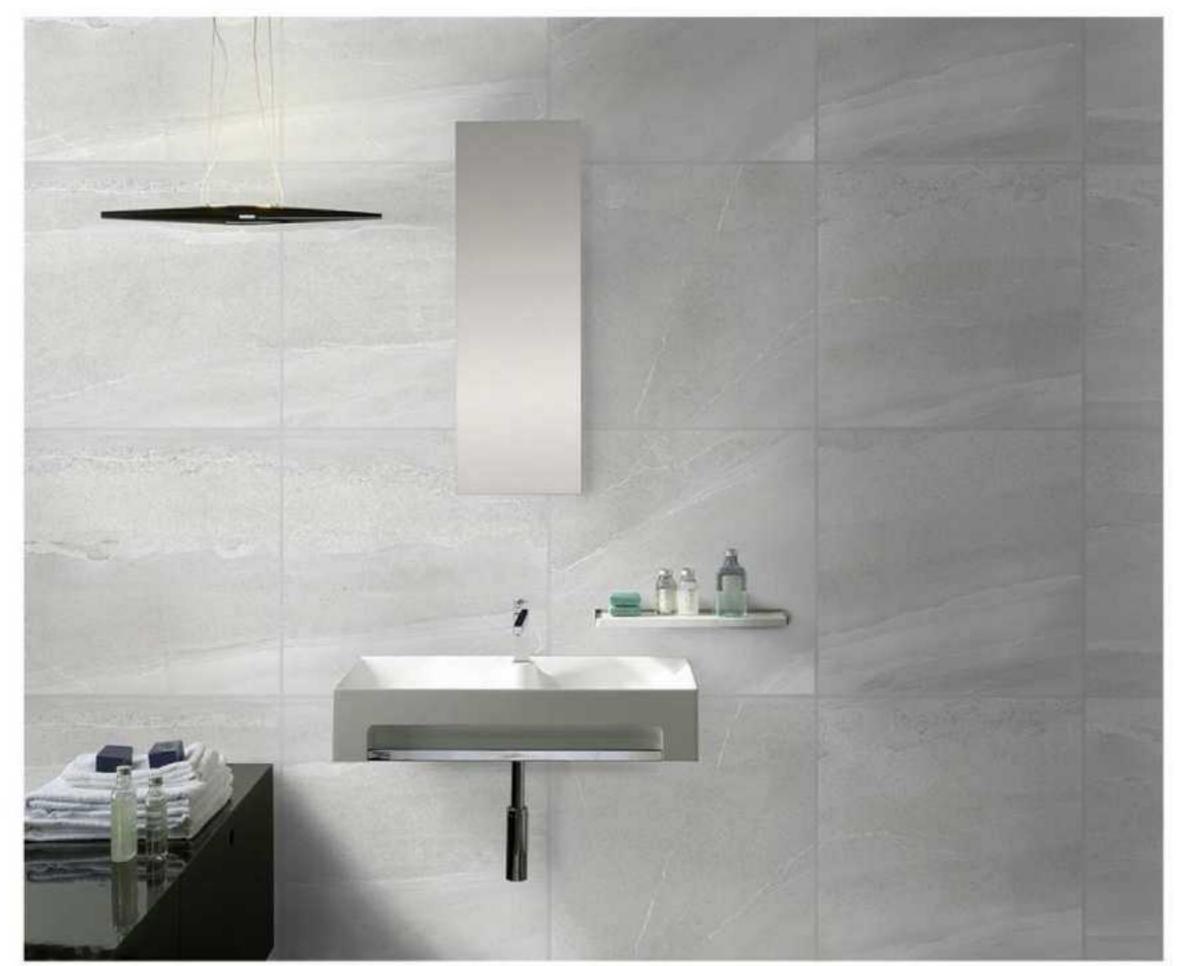

### RUSTICTILE

Antique tiles have been used for a long period of time. However, with the change of modern aesthetic trends, the traditional antique tiles have evolved into modern rustic tile products with a better sense of design and distinct styles. Traditional antique tiles with brown as its major color tones, and adoption of more saturated colors, the overall color renders a heavy and stable feeling. As for modern rustic tiles, they choose black, white and gray as the main color, whose color performance is livelier and brisker, and its

Artsum's rustic tile series includes diverse surface textures, like marble, stone, wood, concrete, terrazzo, fabric, metallic. Through the use of advanced digital inkjet technology and a variety of surface overlaying treatment process, a more vivid surface effect and higher texture fineness is achieved. In this way, the special touch of different surfaces, concave and convex texture becomes much more natural

Designers can also apply different sizes and shapes to cater to the various styles of minimalist design trends.