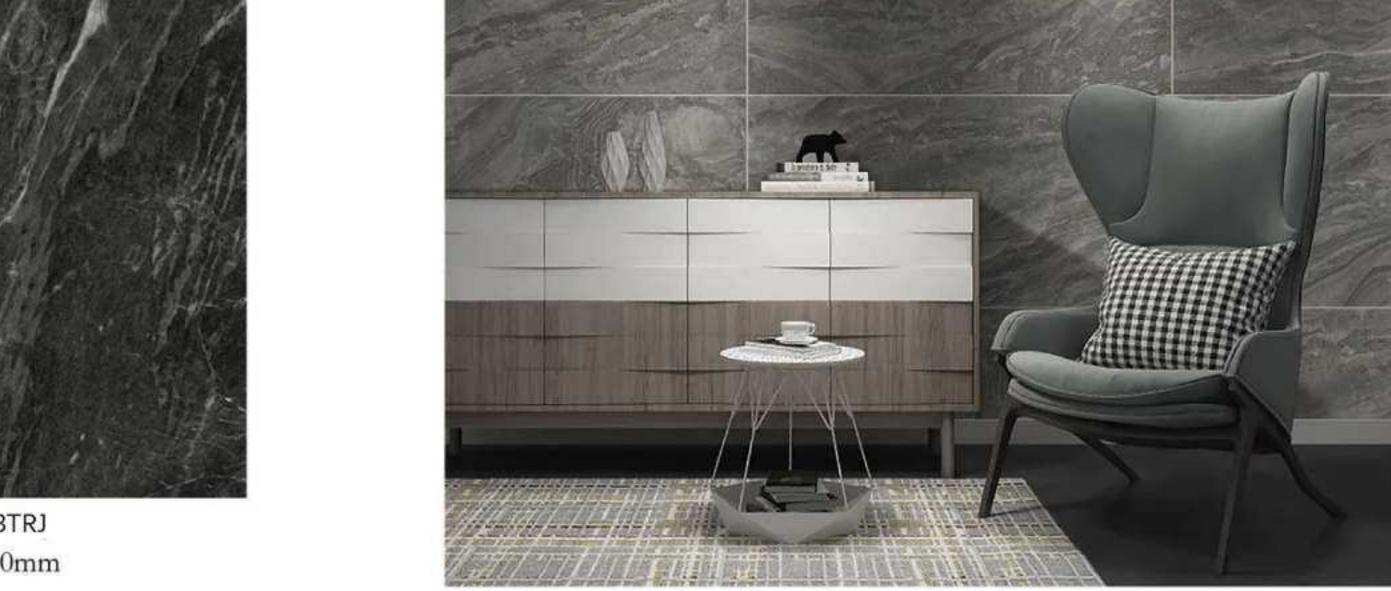

Artsum's rustic tile series includes diverse surface textures, like marble, stone, wood, concrete, terrazzo, fabric, metallic. Through the use of advanced digital inkjet technology and a variety of surface overlaying treatment process, a more vivid surface effect and higher texture fineness is achieved. In this way, the special touch of different surfaces, concave and convex texture becomes much more natural