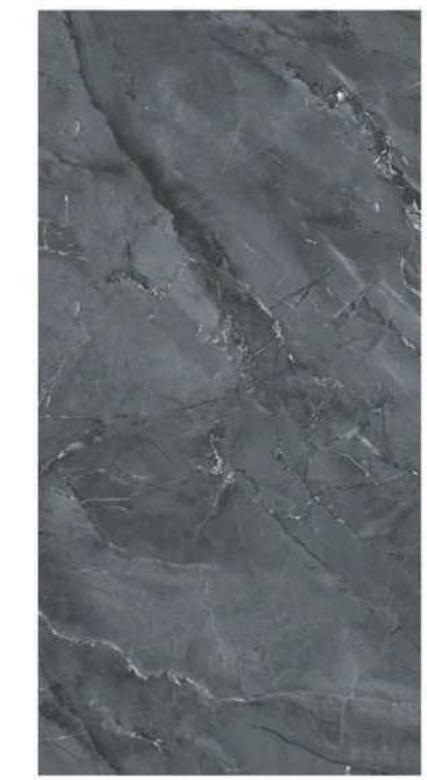

#### Popular Size:

300x300x8.5mm, 400x400x8.5mm, 300x600x8.5mm, 600x600x9.6mm, 600x1200x10.5mm, 800x800x10.5mm

R152 600\*600mm

R153 600\*600mm

R910 600\*600mm

R908 600\*600mm

R147 600\*600mm

R148 600\*600mm

R150 600\*600mm

R123 600\*600mm

R125 600\*600mm

R901 600\*600mm

R090 600\*600mm

R144 600\*600mm

R112 600\*600mm

R115 600\*600mm