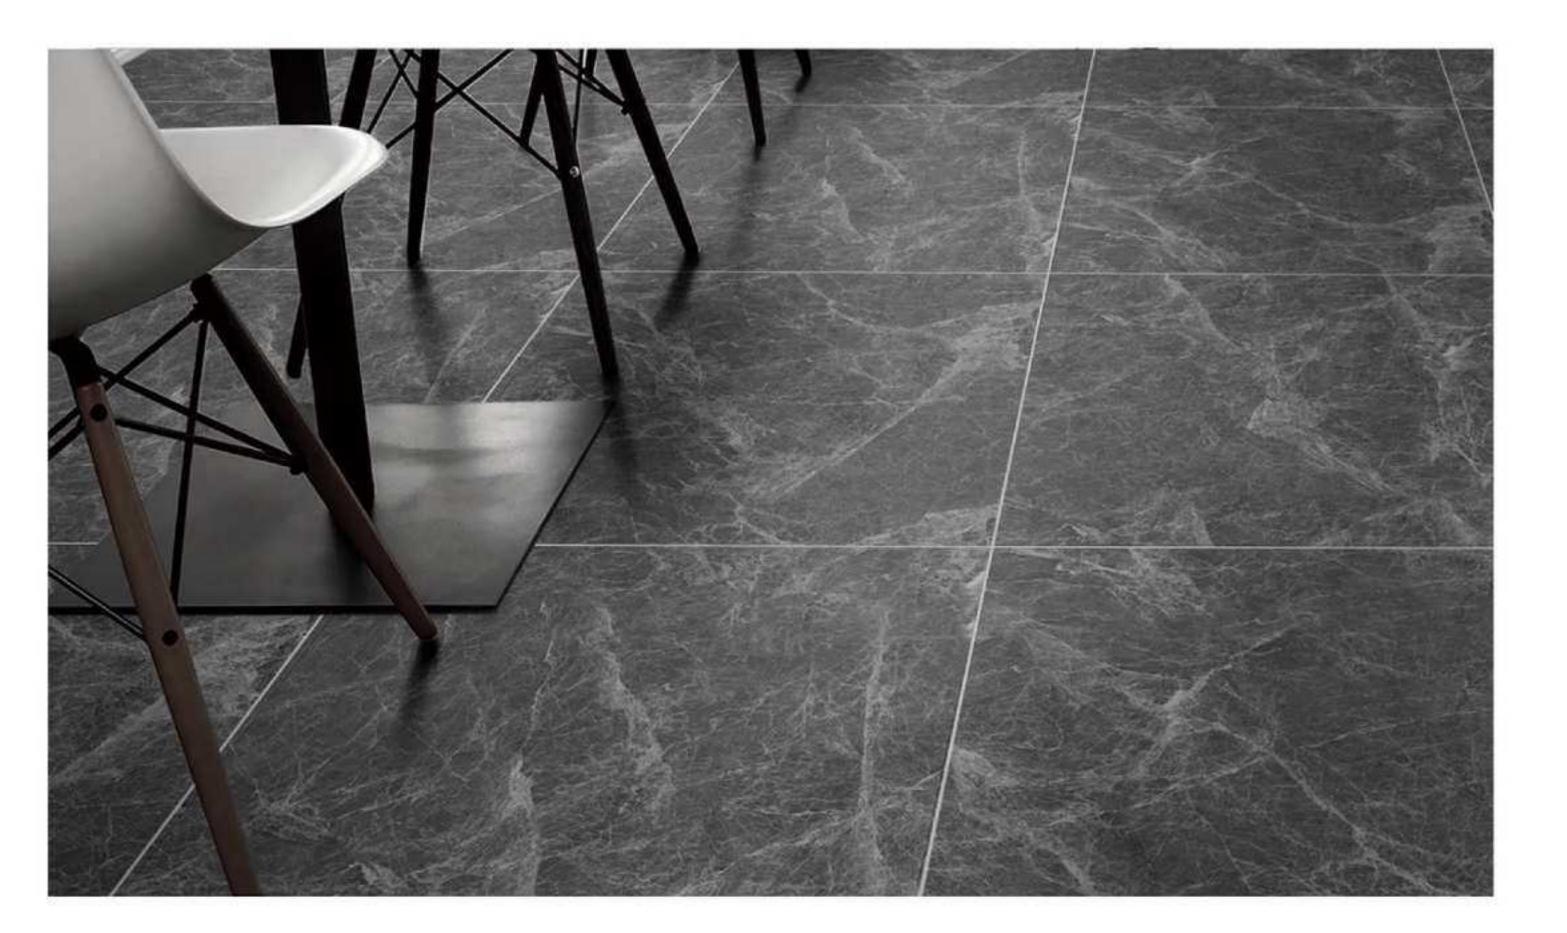

Artsum's rustic tile series includes diverse surface textures, like marble, stone, wood, concrete, terrazzo, fabric, metallic. Through the use of advanced digital inkjet technology and a variety of surface overlaying treatment process, a more vivid surface effect and higher texture fineness is achieved. In this way, the special touch of different surfaces, concave and convex texture becomes much more natural

Designers can also apply different sizes and shapes to cater to the various styles of minimalist design trends.