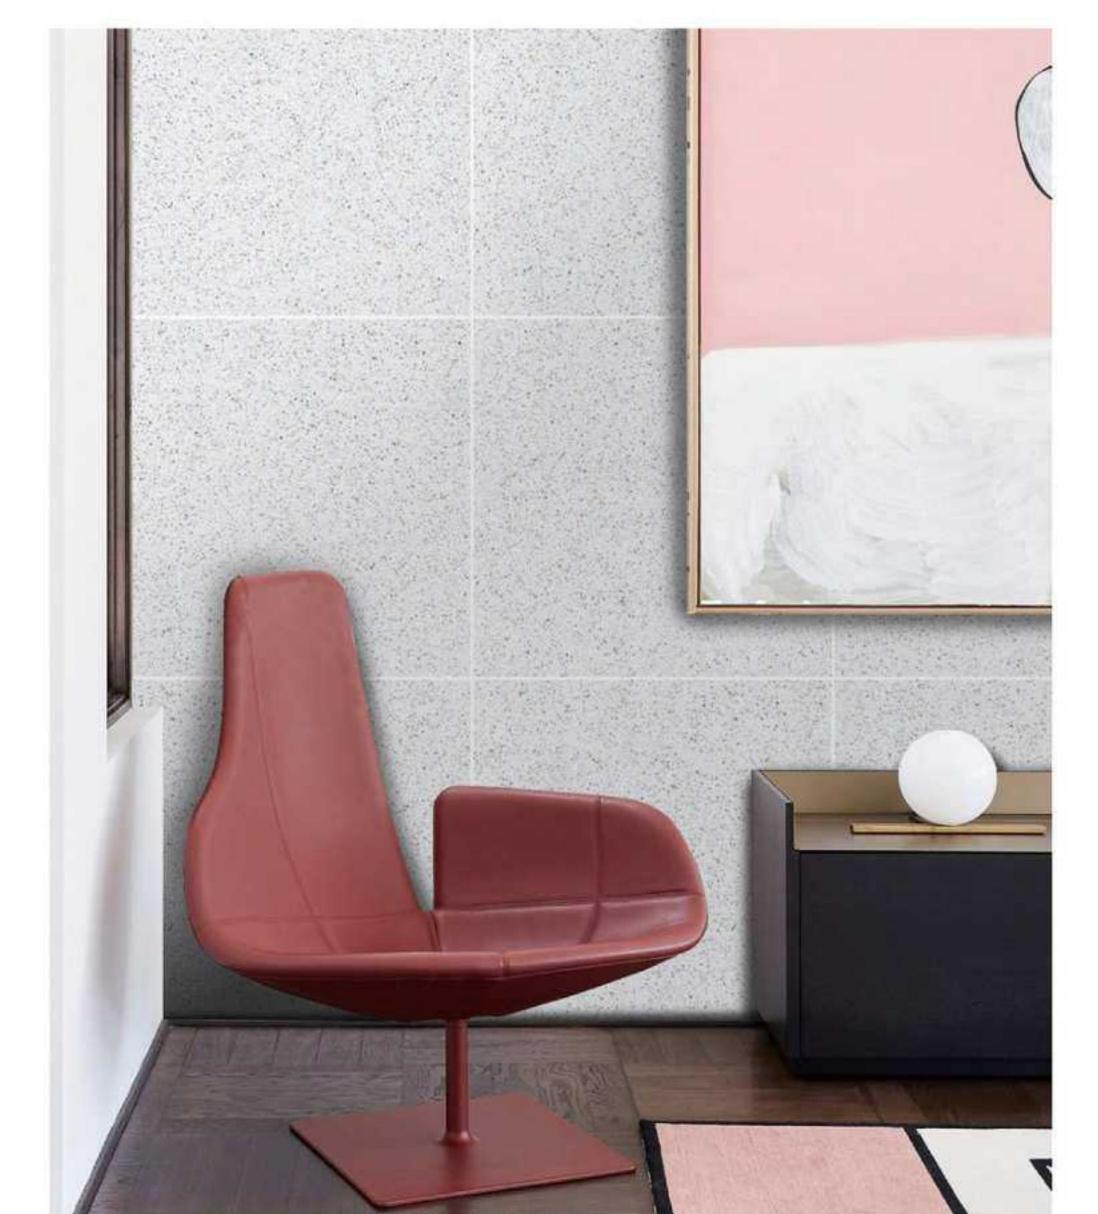

### RUSTICTILE

Antique tiles have been used for a long period of time. However, with the change of modern aesthetic trends, the traditional antique tiles have evolved into modern rustic tile products with a better sense of design and distinct styles. Traditional antique tiles with brown as its major color tones, and adoption of more saturated colors, the overall color renders a heavy and stable feeling. As for modern rustic tiles, they choose black, white and gray as the main color, whose color performance is livelier and brisker, and its

Artsum's rustic tile series includes diverse surface textures, like marble, stone, wood, concrete, terrazzo, fabric, metallic. Through the use of advanced digital inkjet technology and a variety of surface overlaying treatment process, a more vivid surface effect and higher texture fineness is achieved. In this way, the special touch of different surfaces, concave and convex texture becomes much more natural

Artsum adopts a more abundant material formula, which can produce personalized and more diverse glaze colors, and can better satisfy the needs of architects in the modern era.

Meanwhile, Artsum' antique tile witnesses further improvement in terms of its water absorption rate, hardness, wear resistance, anti-slip coefficient, outperforming the traditional antique tiles. Thus, its application scenario can extend from residential space to various types of commercial building space. When the application scenario requires the slip resistance up to R12 or even R13, dry grits, coarse particles and other processes