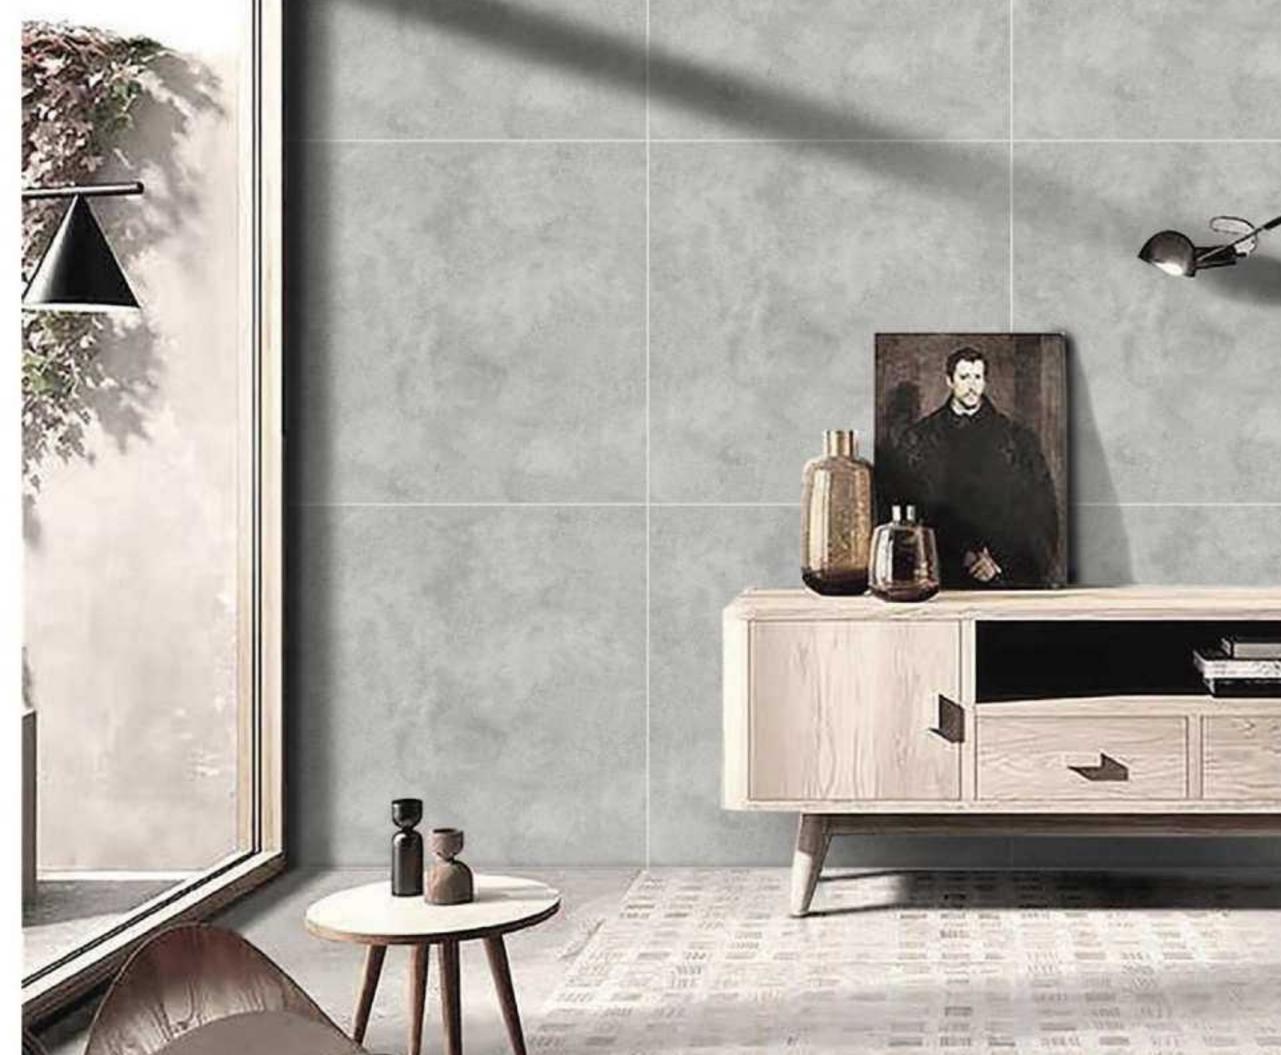

### RUSTICTILE

Antique tiles have been used for a long period of time. However, with the change of modern aesthetic trends, the traditional antique tiles have evolved into modern rustic tile products with a better sense of design and distinct styles. Traditional antique tiles with brown as its major color tones, and adoption of more saturated colors, the overall color renders a heavy and stable feeling. As for modern rustic tiles, they choose black, white and gray as the main color, whose color performance is livelier and brisker, and its

Artsum's rustic tile series includes diverse surface textures, like marble, stone, wood, concrete, terrazzo, fabric, metallic. Through the use of advanced digital inkjet technology and a variety of surface overlaying treatment process, a more vivid surface effect and higher texture fineness is achieved. In this way, the special touch of different surfaces, concave and convex texture becomes much more natural

Artsum adopts a more abundant material formula, which can produce personalized and more diverse glaze colors, and can better satisfy the needs of architects in the modern era.

Meanwhile, Artsum' antique tile witnesses further improvement in terms of its water absorption rate, hardness, wear resistance, anti-slip coefficient, outperforming the traditional antique tiles. Thus, its application scenario can extend from residential space to various types of commercial building space. When the application scenario requires the slip resistance up to R12 or even R13, dry grits, coarse particles and other processes