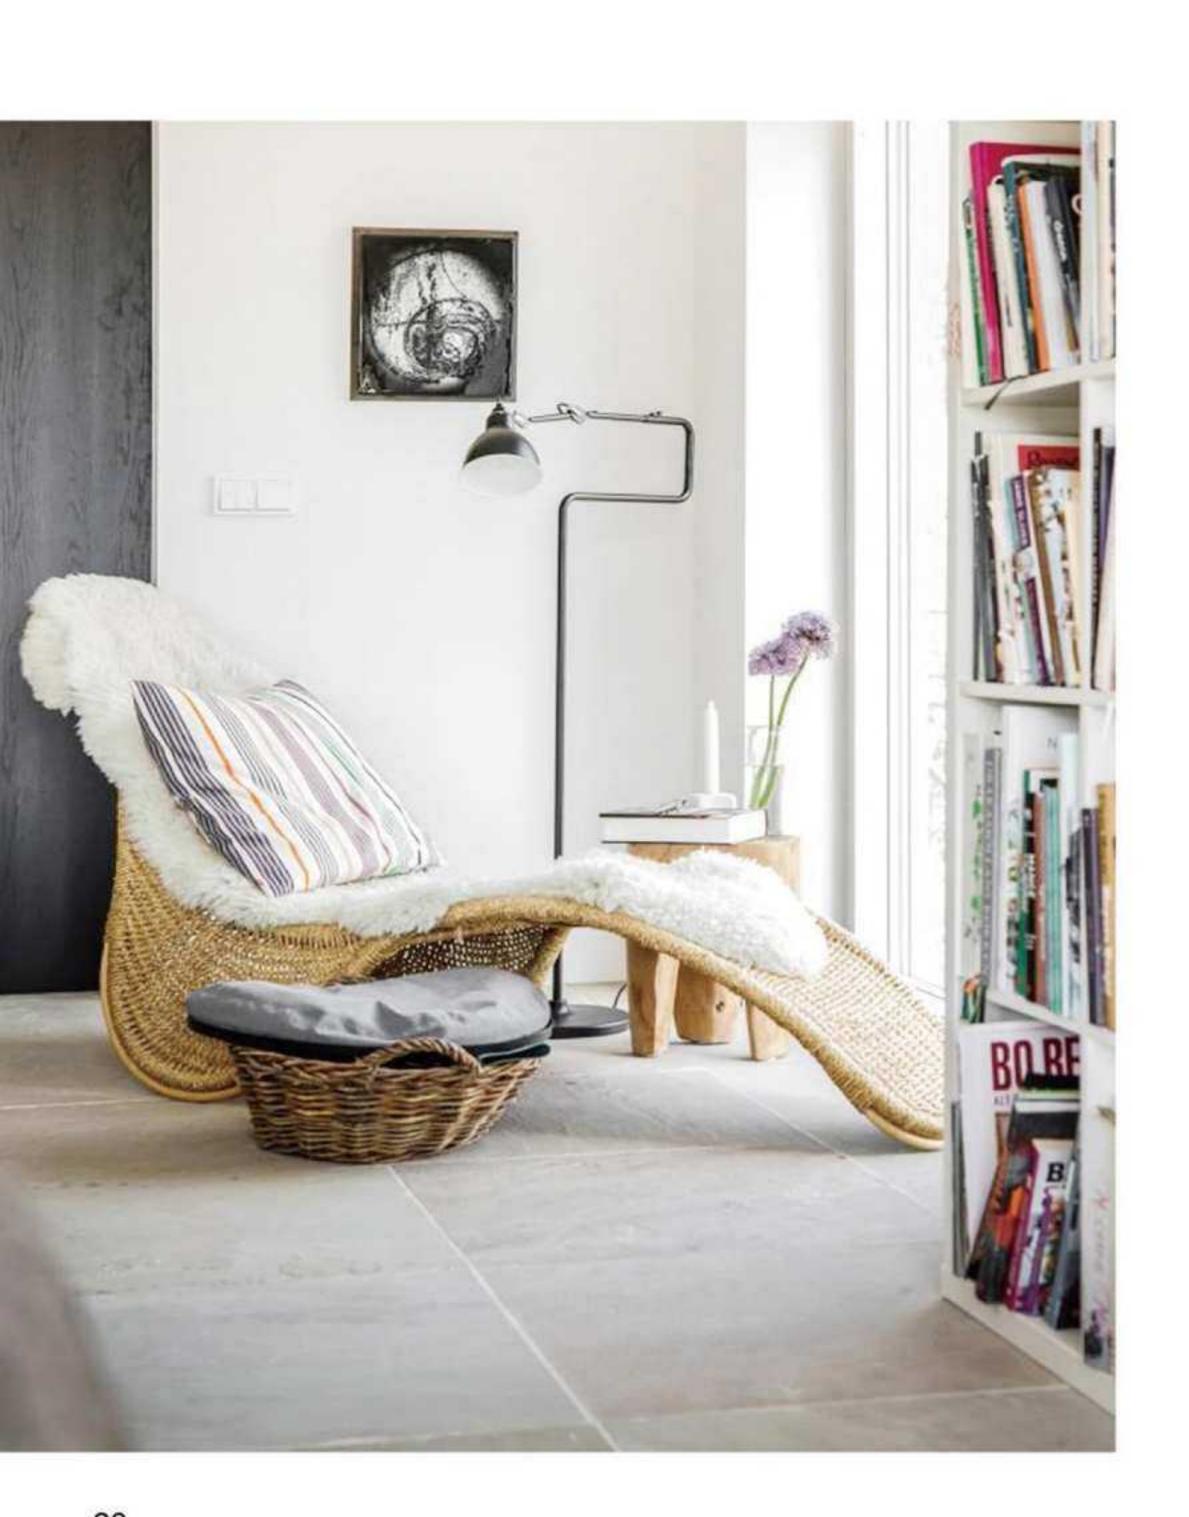

### RUSTICTILE

Antique tiles have been used for a long period of time. However, with the change of modern aesthetic trends, the traditional antique tiles have evolved into modern rustic tile products with a better sense of design and distinct styles. Traditional antique tiles with brown as its major color tones, and adoption of more saturated colors, the overall color renders a heavy and stable feeling. As for modern rustic tiles, they choose black, white and gray as the main color, whose color performance is livelier and brisker, and its

Artsum's rustic tile series includes diverse surface textures, like marble, stone, wood, concrete, terrazzo, fabric, metallic. Through the use of advanced digital inkjet technology and a variety of surface overlaying treatment process, a more vivid surface effect and higher texture fineness is achieved. In this way, the special touch of different surfaces, concave and convex texture becomes much more natural

Designers can also apply different sizes and shapes to cater to the various styles of minimalist design trends.