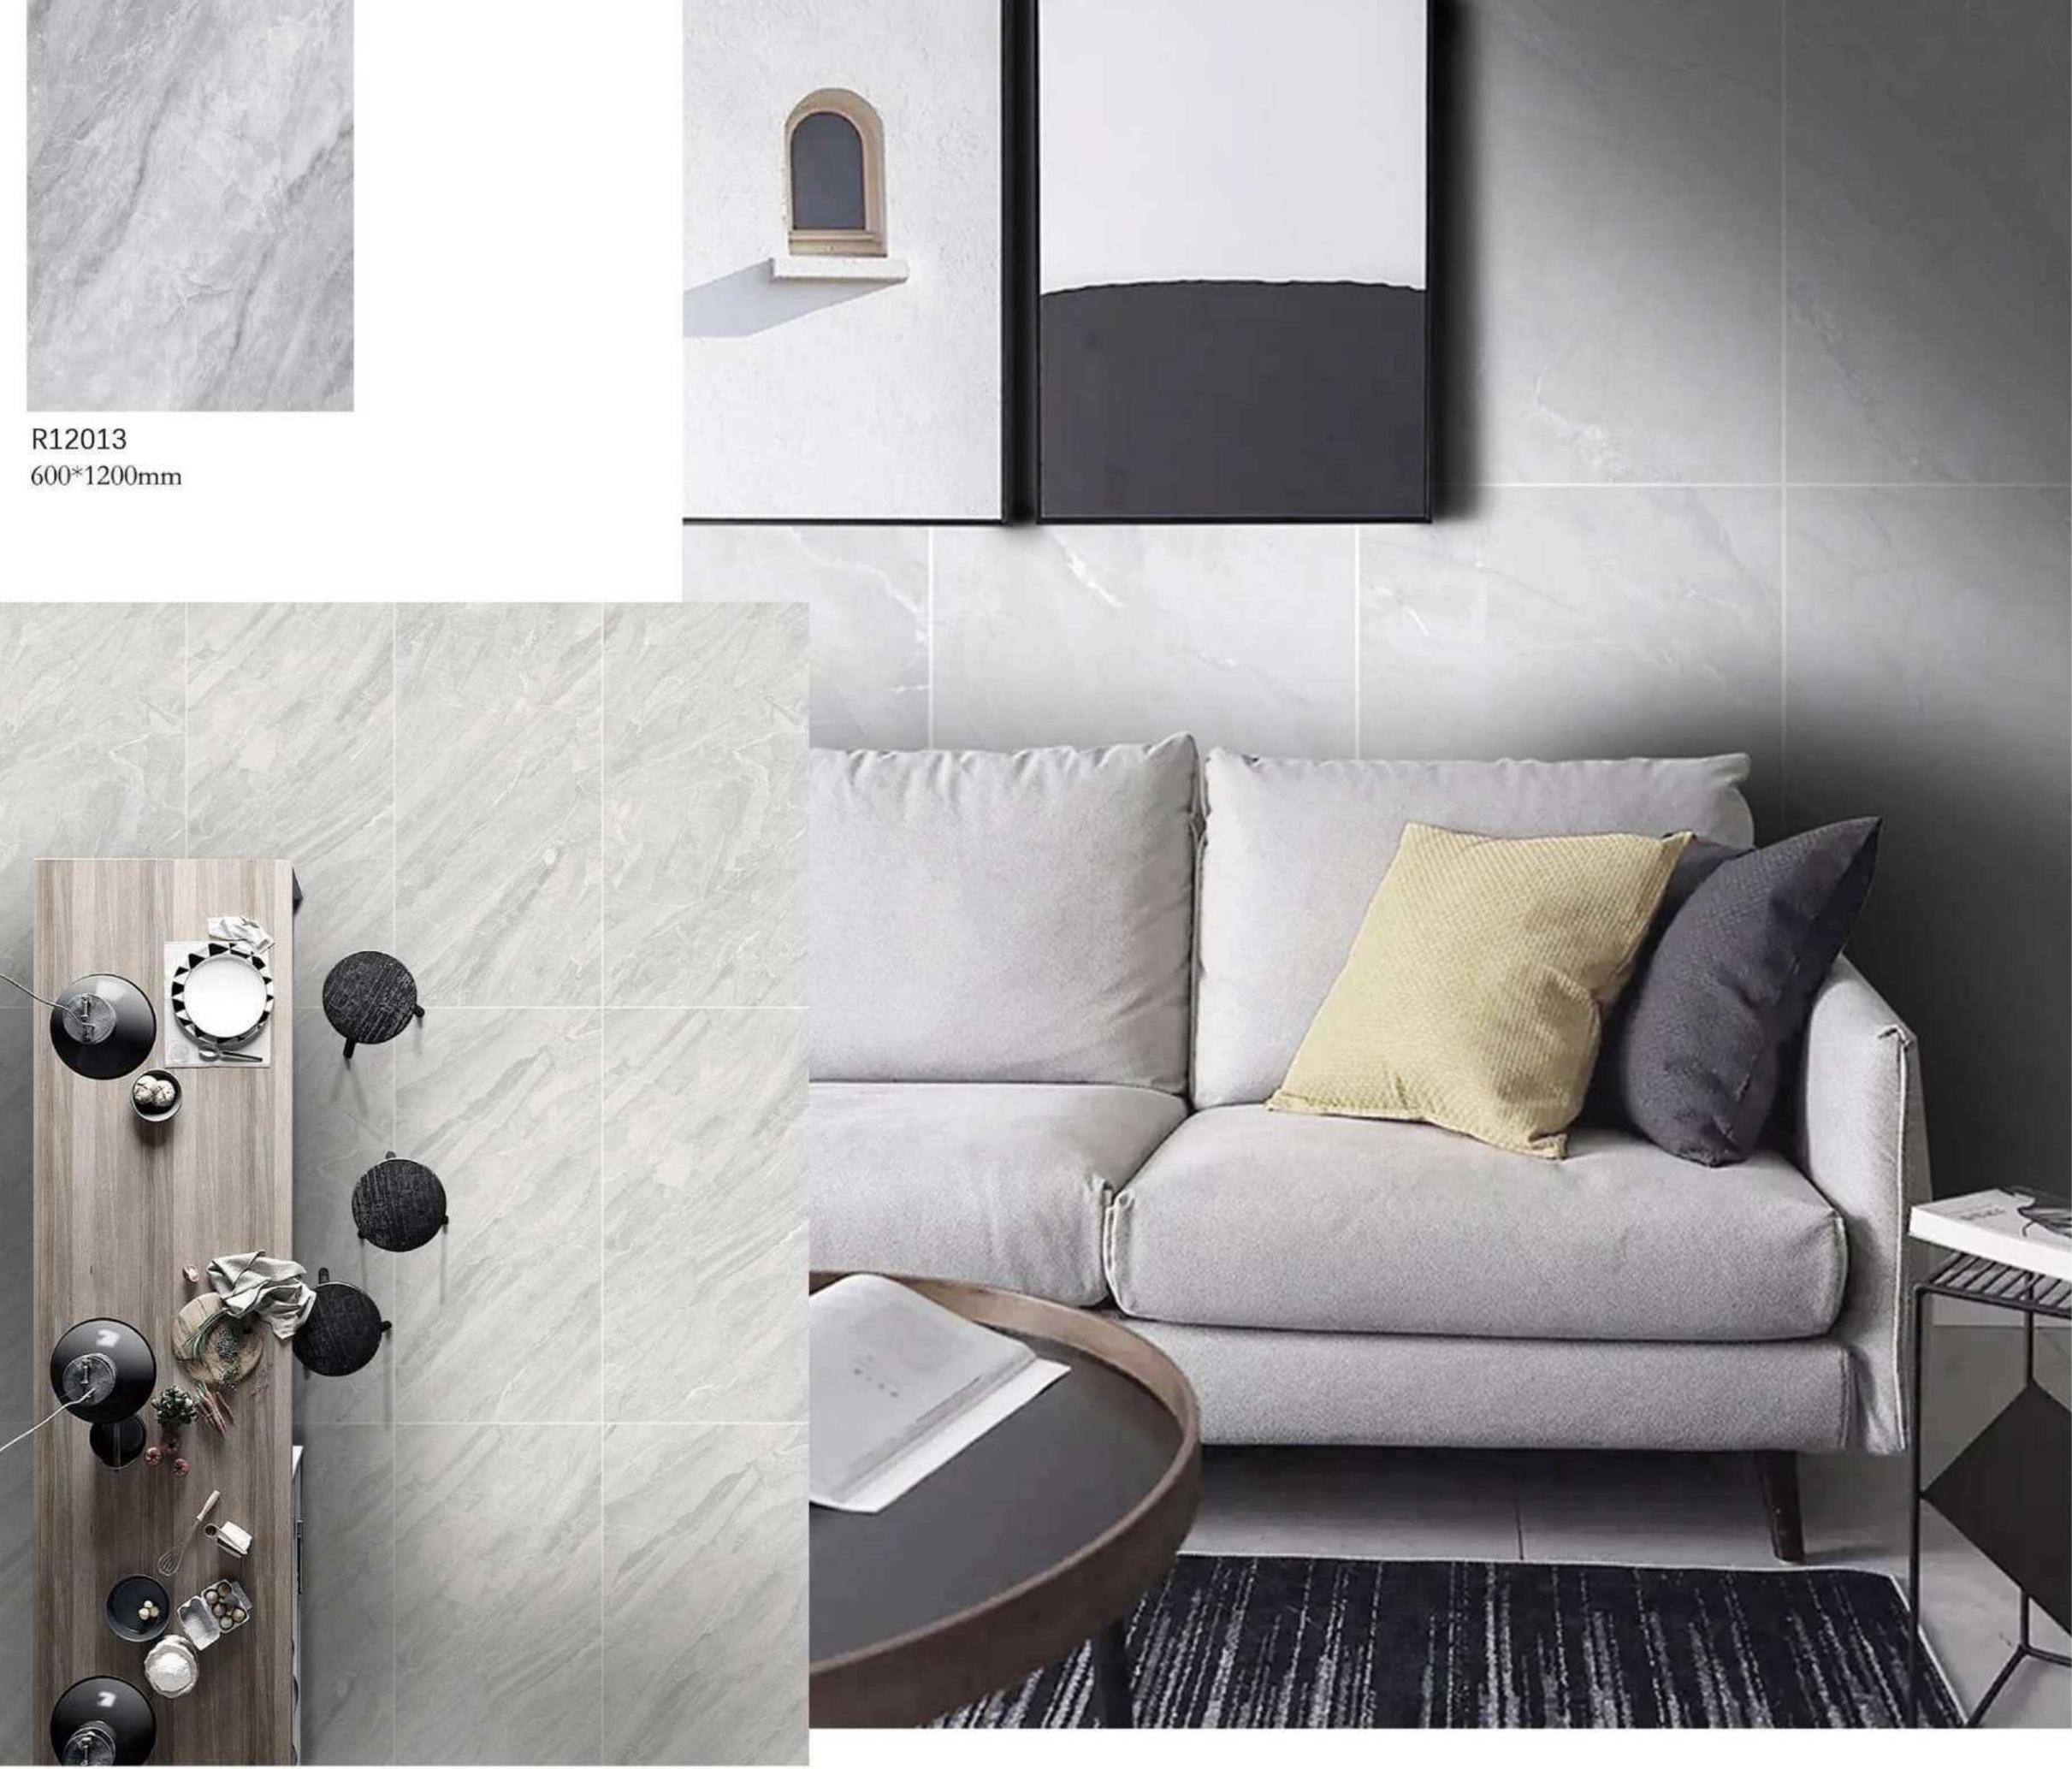

#### Popular Size:

300x300x8.5mm, 400x400x8.5mm, 300x600x8.5mm, 600x600x9.6mm, 600x1200x10.5mm, 800x800x10.5mm

R152 600\*600mm

R153 600\*600mm

R910 600\*600mm

R908 600\*600mm

R147 600\*600mm

R148 600\*600mm