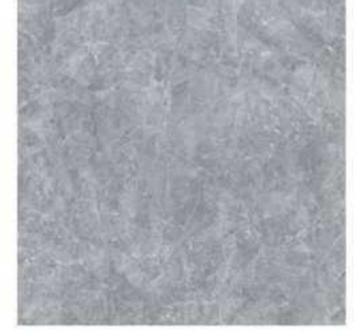

#### Popular Size:

300x300x8.5mm, 400x400x8.5mm, 300x600x8.5mm, 600x600x9.6mm, 600x1200x10.5mm, 800x800x10.5mm

R152 600\*600mm

R153 600\*600mm

R910 600\*600mm

R908 600\*600mm

R147 600\*600mm

R148 600\*600mm