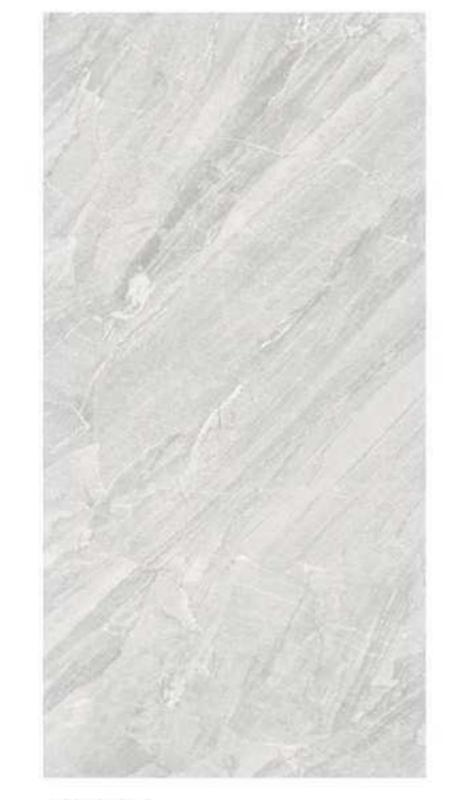

#### Popular Size:

300x300x8.5mm, 400x400x8.5mm, 300x600x8.5mm, 600x600x9.6mm, 600x1200x10.5mm, 800x800x10.5mm

R152 600\*600mm

R153 600\*600mm

R910 600\*600mm

R908 600\*600mm

R147 600\*600mm

R148 600\*600mm

R150 600\*600mm

R123 600\*600mm

R125 600\*600mm

R901 600\*600mm

R090 600\*600mm

R144 600\*600mm

R112 600\*600mm

R115 600\*600mm