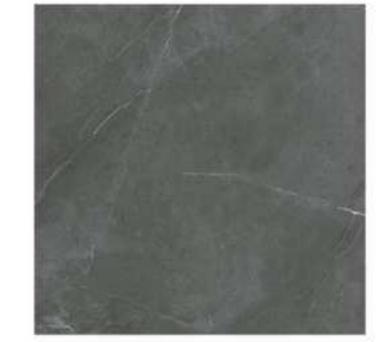

#### Popular Size:

300x300x8.5mm, 400x400x8.5mm, 300x600x8.5mm, 600x600x9.6mm, 600x1200x10.5mm, 800x800x10.5mm

R152 600\*600mm

R153 600\*600mm

R910 600\*600mm

R908 600\*600mm

R147 600\*600mm

R148 600\*600mm