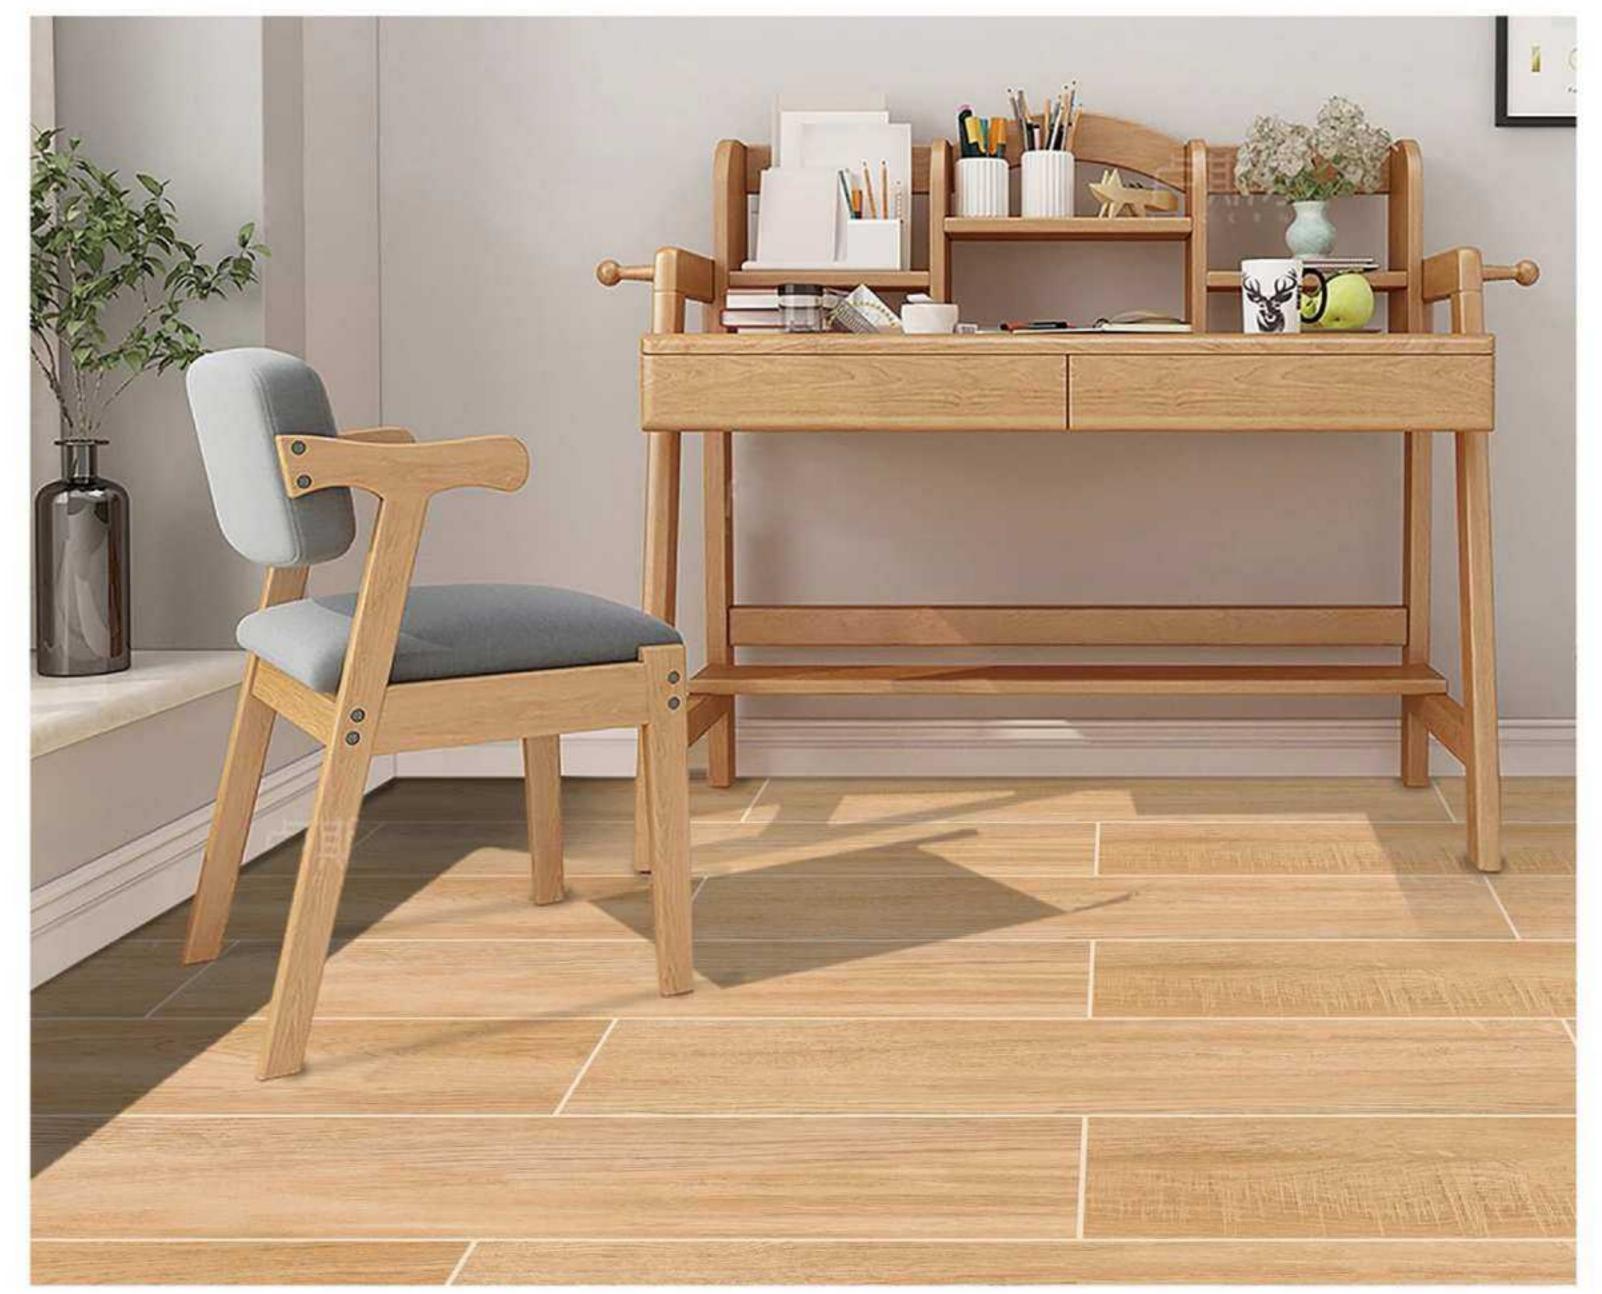

### RUSTICTILE

Antique tiles have been used for a long period of time. However, with the change of modern aesthetic trends, the traditional antique tiles have evolved into modern rustic tile products with a better sense of design and distinct styles. Traditional antique tiles with brown as its major color tones, and adoption of more saturated colors, the overall color renders a heavy and stable feeling. As for modern rustic tiles, they choose black, white and gray as the main color, whose color performance is livelier and brisker, and its

Artsum's rustic tile series includes diverse surface textures, like marble, stone, wood, concrete, terrazzo, fabric, metallic. Through the use of advanced digital inkjet technology and a variety of surface overlaying treatment process, a more vivid surface effect and higher texture fineness is achieved. In this way, the special touch of different surfaces, concave and convex texture becomes much more natural

Designers can also apply different sizes and shapes to cater to the various styles of minimalist design trends.