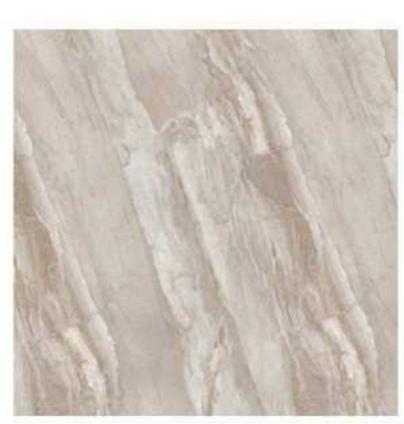

#### Popular Size:

300x300x8.5mm, 400x400x8.5mm, 300x600x8.5mm, 600x600x9.6mm, 600x1200x10.5mm, 800x800x10.5mm

R152 600\*600mm

R153 600\*600mm

R910 600\*600mm

R908 600\*600mm

R147 600\*600mm

R148 600\*600mm

R150 600\*600mm

R123 600\*600mm

R125 600\*600mm

R901 600\*600mm

R090 600\*600mm

R144 600\*600mm

R112 600\*600mm

R115 600\*600mm

R218 600\*600mm

R216 600\*600mm

R146 600\*600mm

R113 600\*600mm

R077 600\*600mm

R12054 600\*1200mm

R612357 600\*1200mm

R120151TRJ 600\*1200mm

R12053 600\*1200mm

R612356 600\*1200mm

R120156

600\*1200mm

R612359 600\*1200mm

R12052 R120153TRJ 600\*1200mm 600\*1200mm

R129813 600\*1200mm