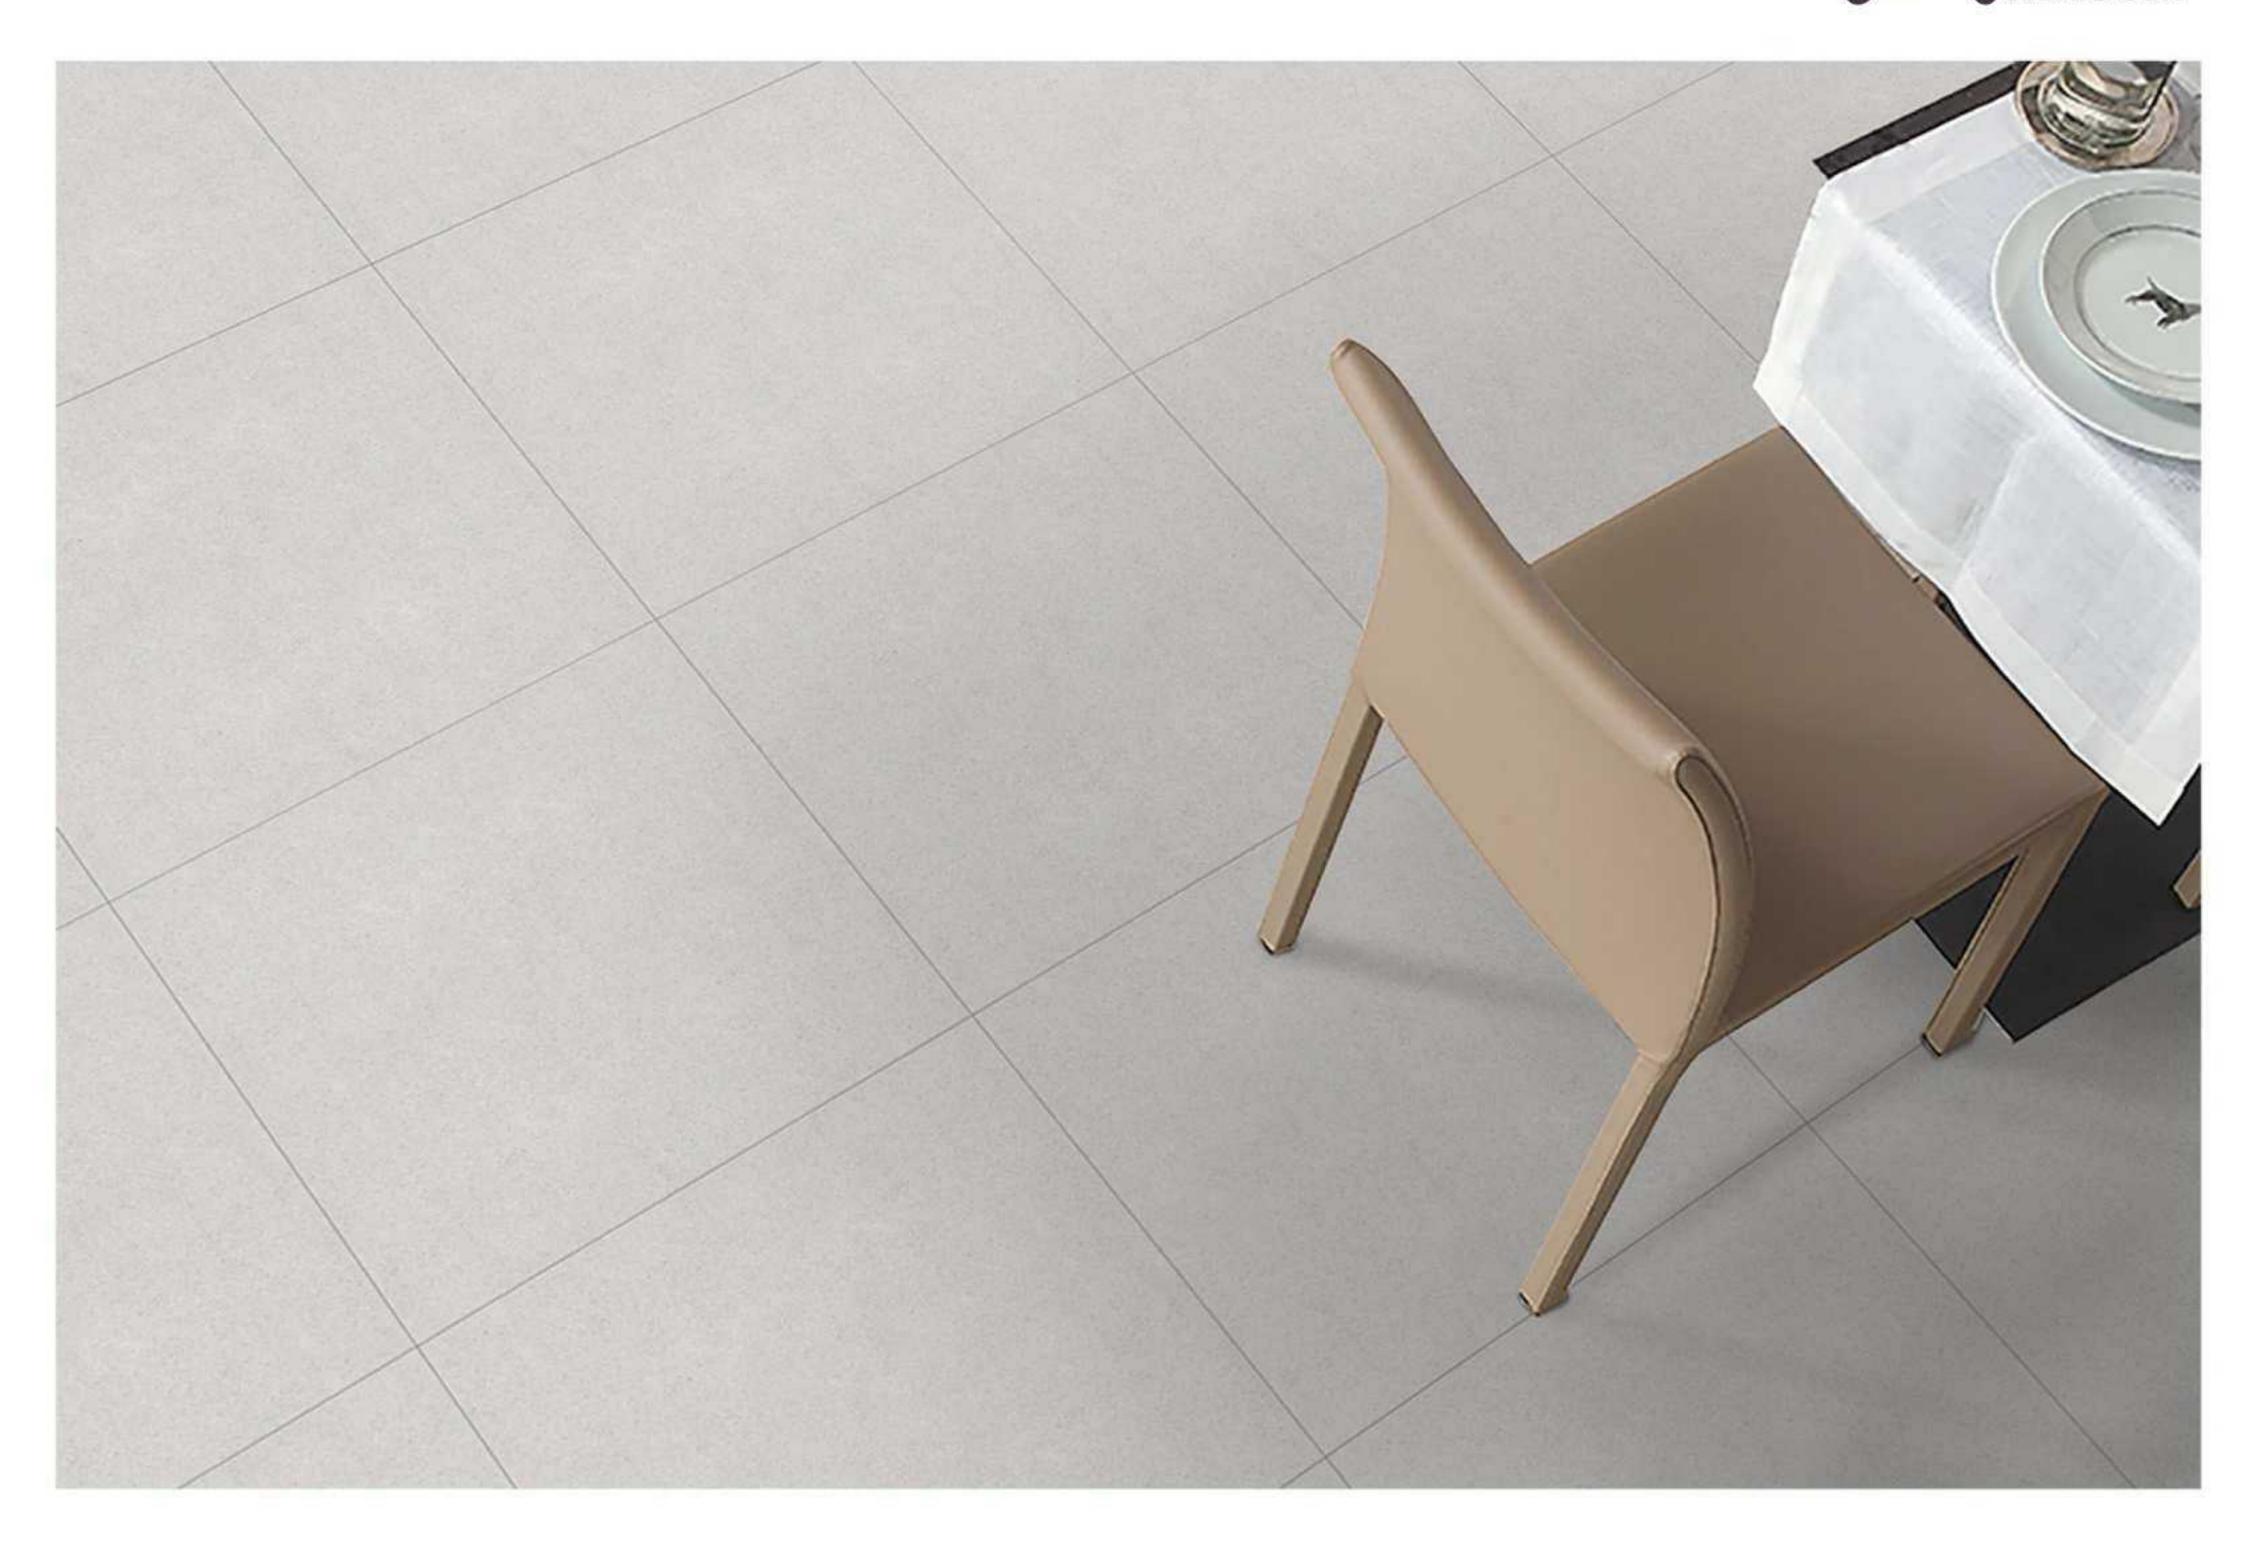

### RUSTICTILE

Antique tiles have been used for a long period of time. However, with the change of modern aesthetic trends, the traditional antique tiles have evolved into modern rustic tile products with a better sense of design and distinct styles. Traditional antique tiles with brown as its major color tones, and adoption of more saturated colors, the overall color renders a heavy and stable feeling. As for modern rustic tiles, they choose black, white and gray as the main color, whose color performance is livelier and brisker, and its

Artsum's rustic tile series includes diverse surface textures, like marble, stone, wood, concrete, terrazzo, fabric, metallic. Through the use of advanced digital inkjet technology and a variety of surface overlaying treatment process, a more vivid surface effect and higher texture fineness is achieved. In this way, the special touch of different surfaces, concave and convex texture becomes much more natural

Designers can also apply different sizes and shapes to cater to the various styles of minimalist design trends.