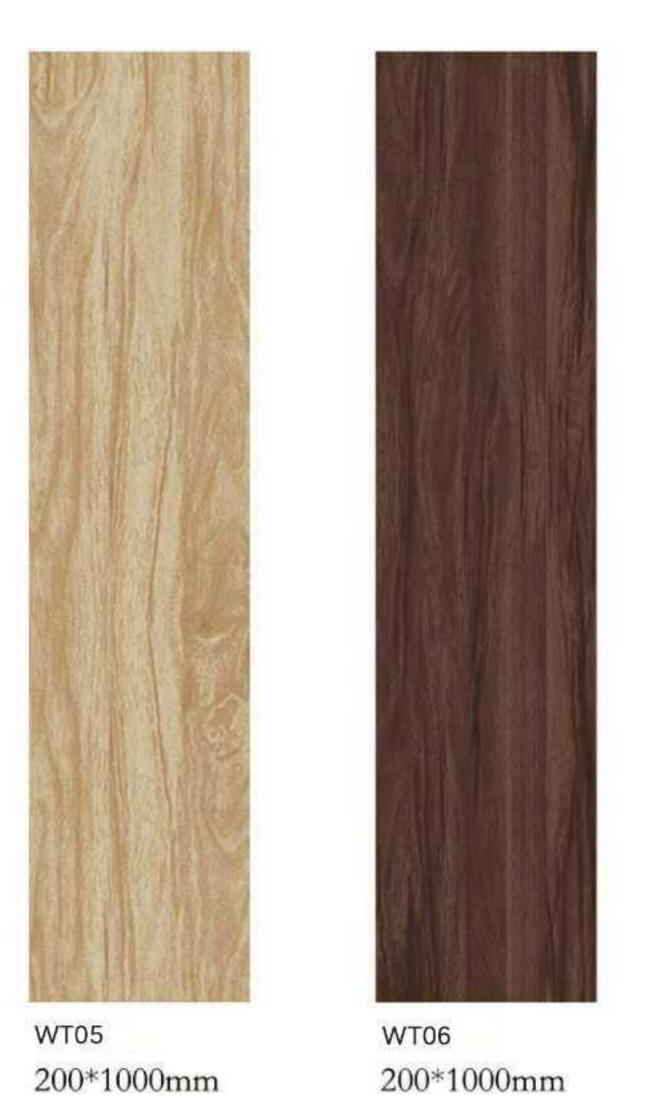

#### Popular Size:

300x300x8.5mm, 400x400x8.5mm, 300x600x8.5mm, 600x600x9.6mm, 600x1200x10.5mm, 800x800x10.5mm

R152 600\*600mm

R153 600\*600mm

R910 600\*600mm

R908 600\*600mm

R147 600\*600mm

R148 600\*600mm