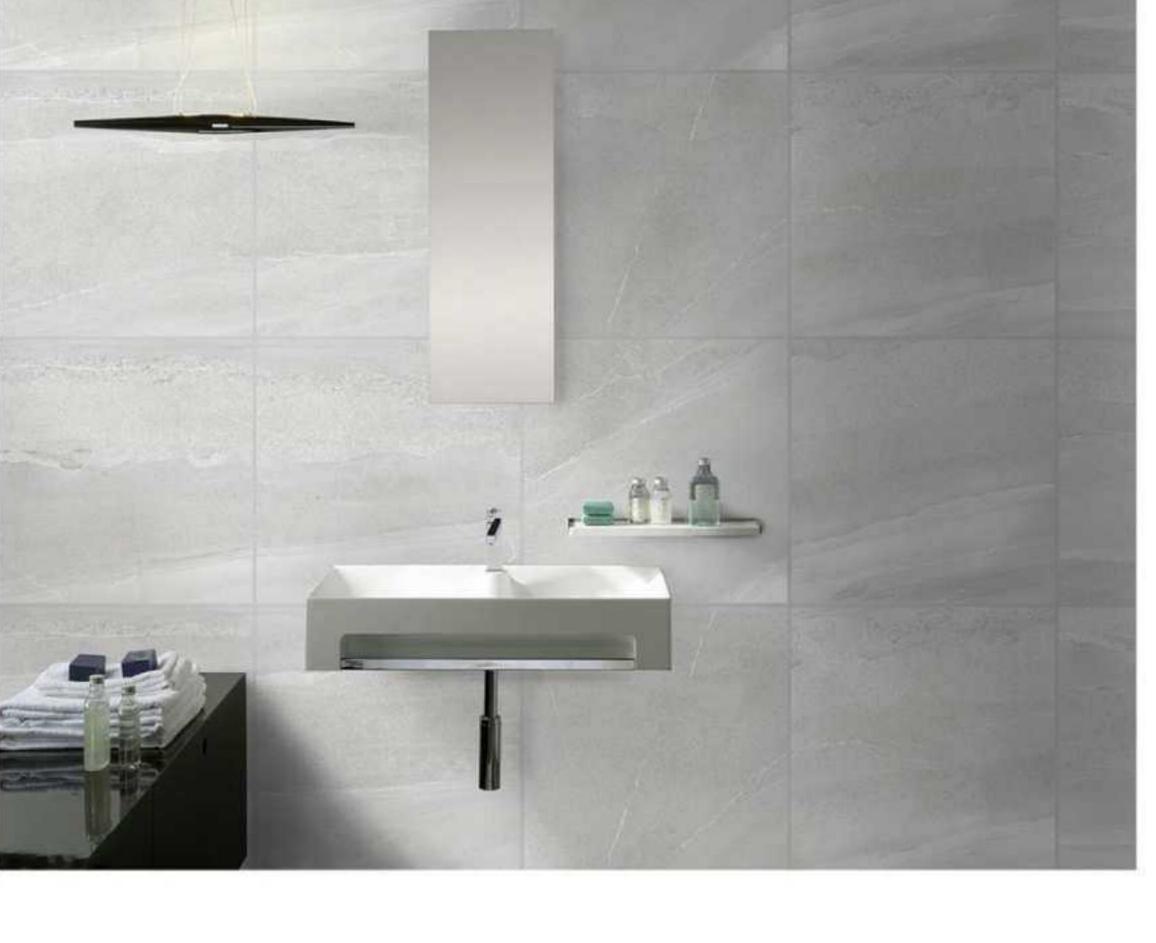

### RUSTICTILE

Antique tiles have been used for a long period of time. However, with the change of modern aesthetic trends, the traditional antique tiles have evolved into modern rustic tile products with a better sense of design and distinct styles. Traditional antique tiles with brown as its major color tones, and adoption of more saturated colors, the overall color renders a heavy and stable feeling. As for modern rustic tiles, they choose black, white and gray as the main color, whose color performance is livelier and brisker, and its

Artsum's rustic tile series includes diverse surface textures, like marble, stone, wood, concrete, terrazzo, fabric, metallic. Through the use of advanced digital inkjet technology and a variety of surface overlaying treatment process, a more vivid surface effect and higher texture fineness is achieved. In this way, the special touch of different surfaces, concave and convex texture becomes much more natural

Designers can also apply different sizes and shapes to cater to the various styles of minimalist design trends.