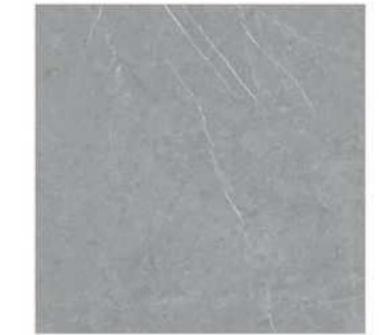

#### Popular Size:

300x300x8.5mm, 400x400x8.5mm, 300x600x8.5mm, 600x600x9.6mm, 600x1200x10.5mm, 800x800x10.5mm

R152 600\*600mm

R153 600\*600mm

R910 600\*600mm

R908 600\*600mm

R147 600\*600mm

R148 600\*600mm