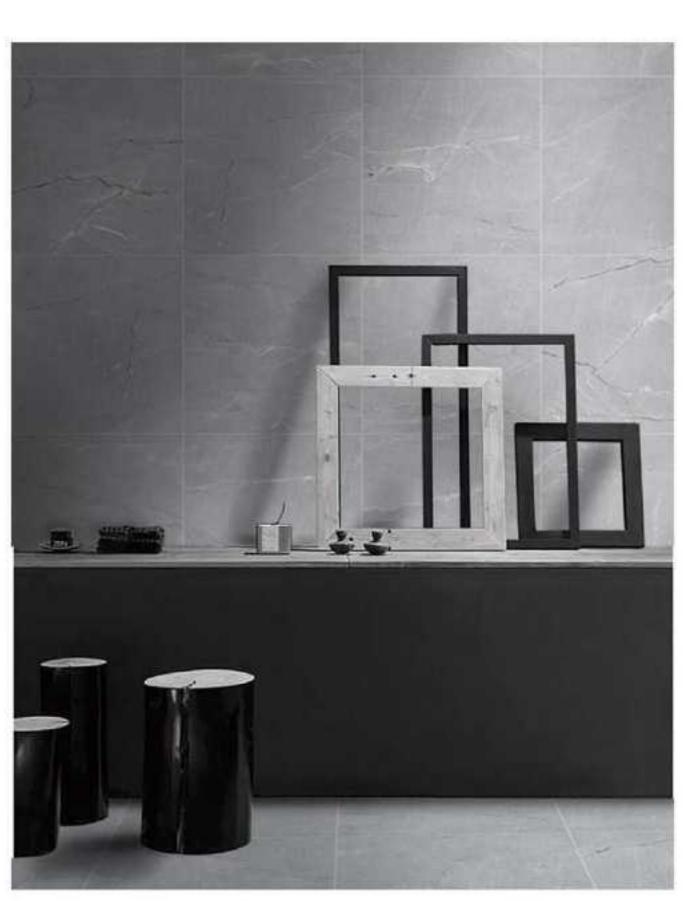

### RUSTICTILE

Antique tiles have been used for a long period of time. However, with the change of modern aesthetic trends, the traditional antique tiles have evolved into modern rustic tile products with a better sense of design and distinct styles. Traditional antique tiles with brown as its major color tones, and adoption of more saturated colors, the overall color renders a heavy and stable feeling. As for modern rustic tiles, they choose black, white and gray as the main color, whose color performance is livelier and brisker, and its

Artsum's rustic tile series includes diverse surface textures, like marble, stone, wood, concrete, terrazzo, fabric, metallic. Through the use of advanced digital inkjet technology and a variety of surface overlaying treatment process, a more vivid surface effect and higher texture fineness is achieved. In this way, the special touch of different surfaces, concave and convex texture becomes much more natural

Designers can also apply different sizes and shapes to cater to the various styles of minimalist design trends.