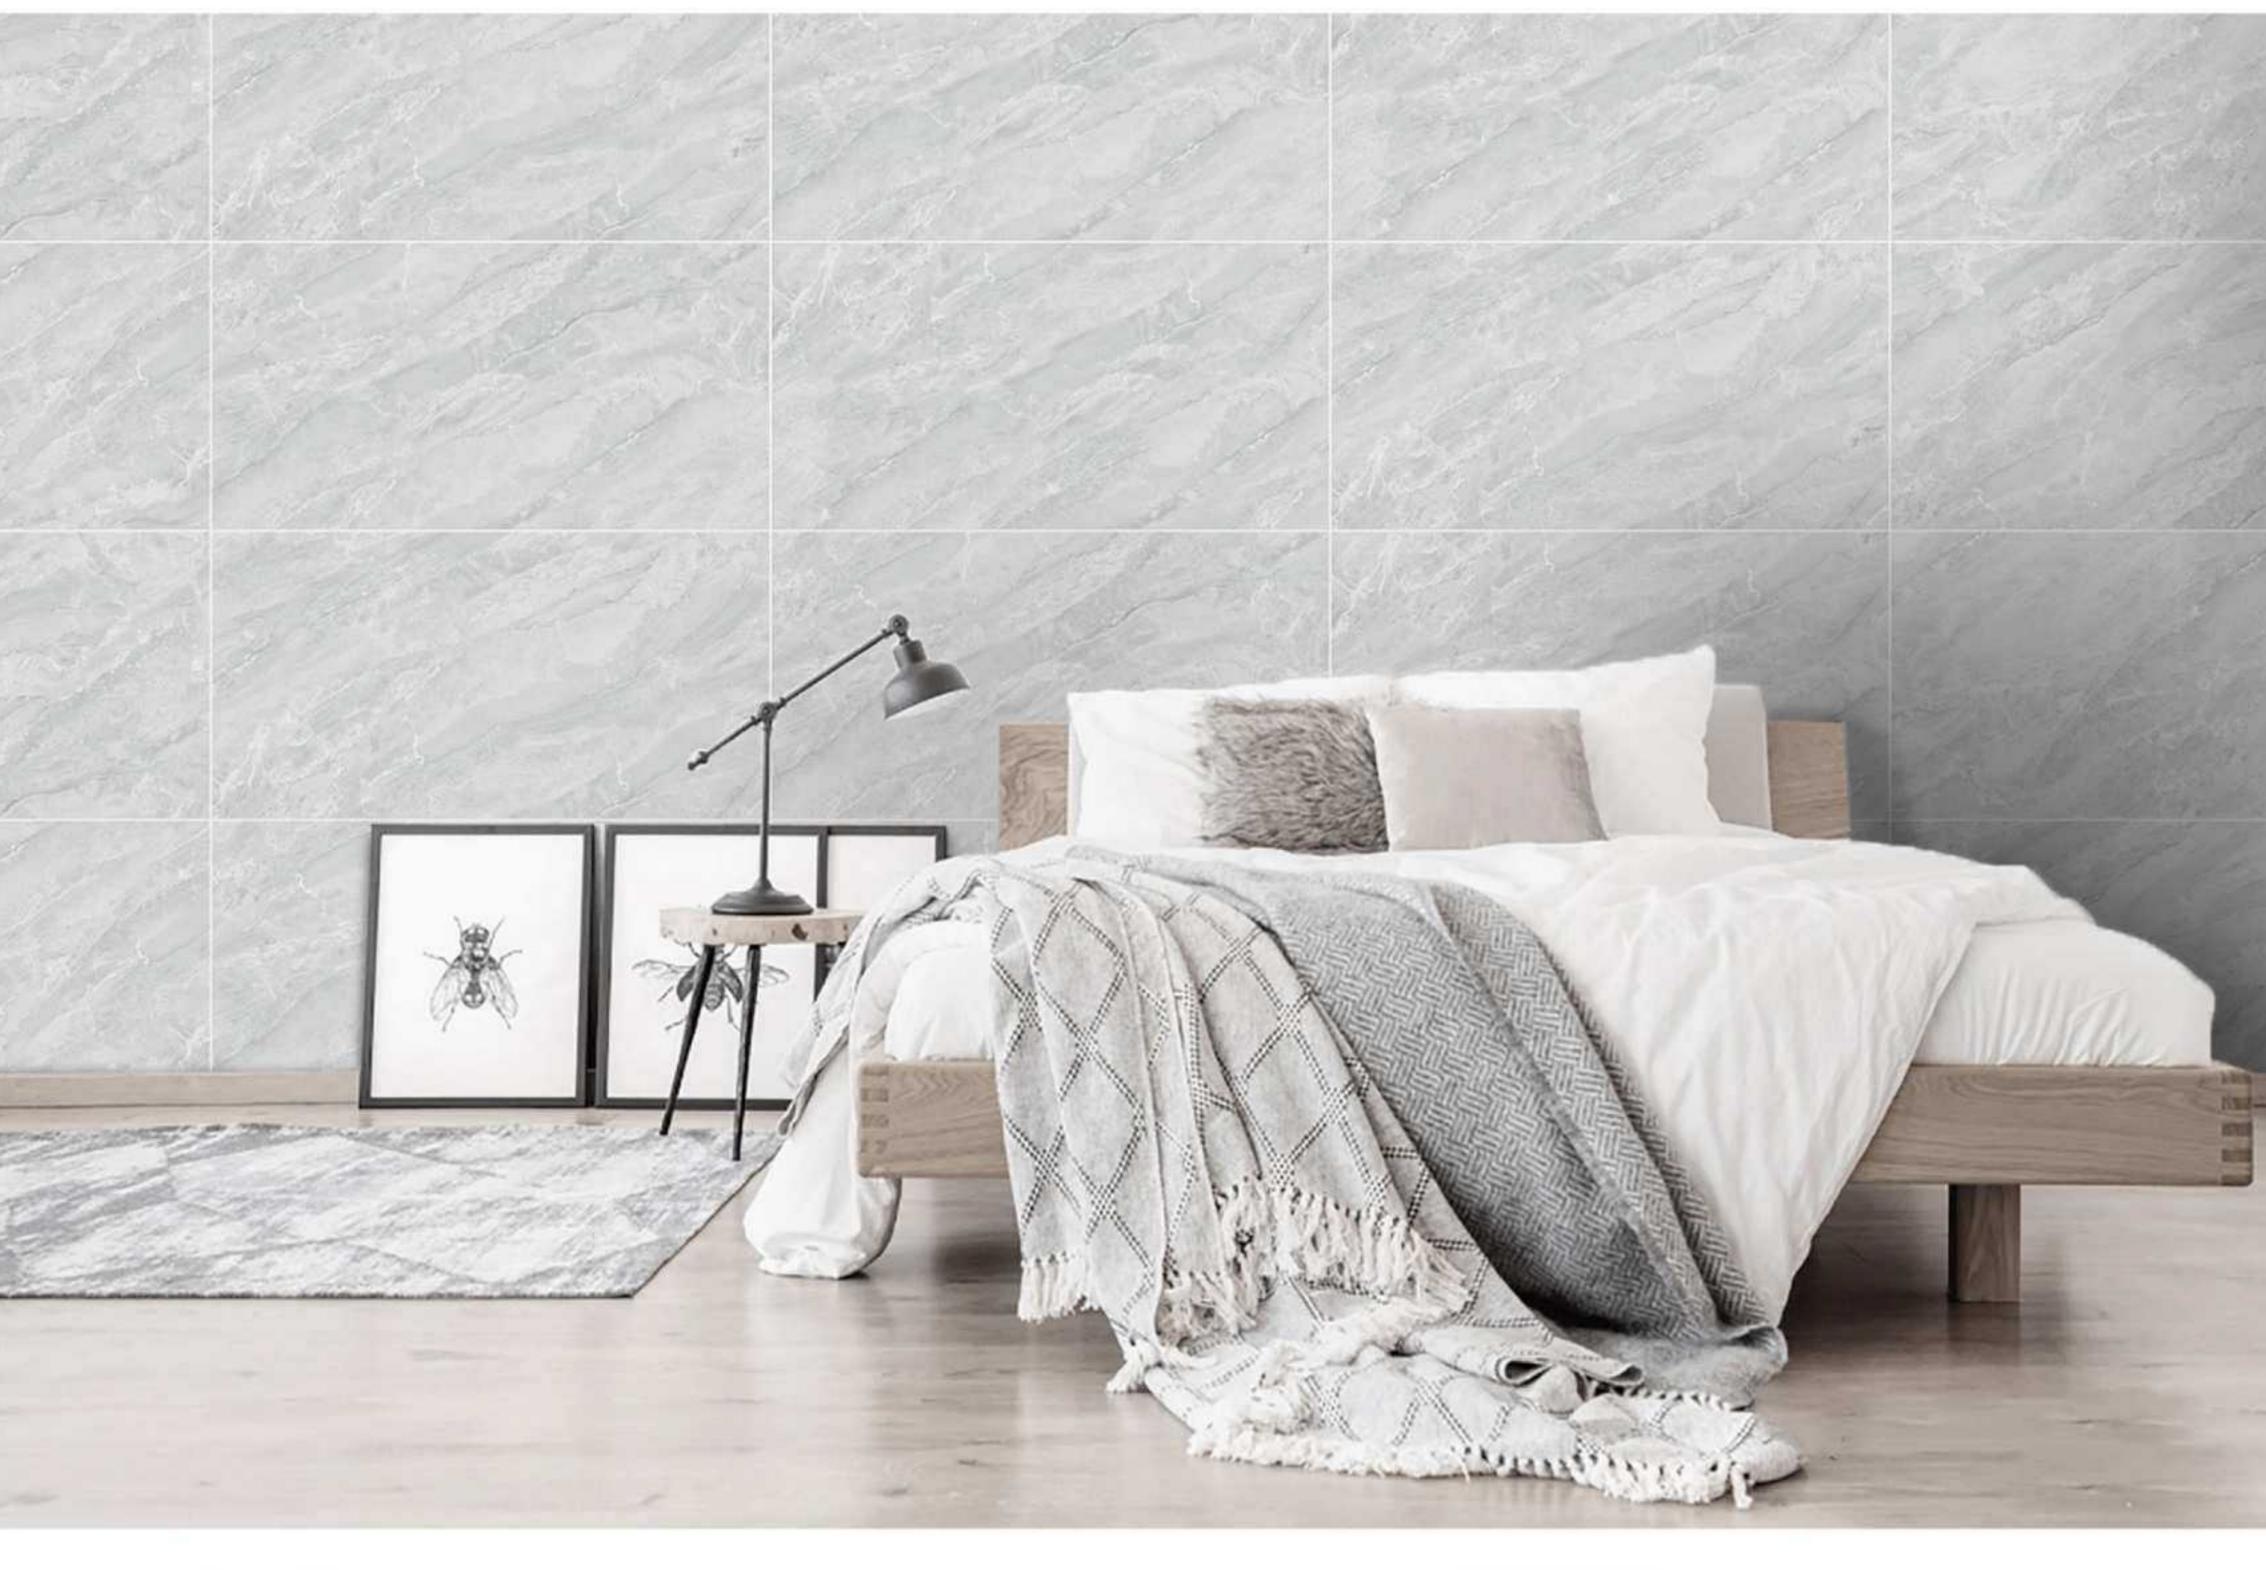

Artsum's rustic tile series includes diverse surface textures, like marble, stone, wood, concrete, terrazzo, fabric, metallic. Through the use of advanced digital inkjet technology and a variety of surface overlaying treatment process, a more vivid surface effect and higher texture fineness is achieved. In this way, the special touch of different surfaces, concave and convex texture becomes much more natural