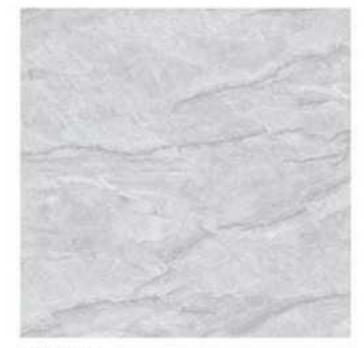

#### Popular Size:

300x300x8.5mm, 400x400x8.5mm, 300x600x8.5mm, 600x600x9.6mm, 600x1200x10.5mm, 800x800x10.5mm

R152 600\*600mm

R153 600\*600mm

R910 600\*600mm

R908 600\*600mm

R147 600\*600mm

R148 600\*600mm