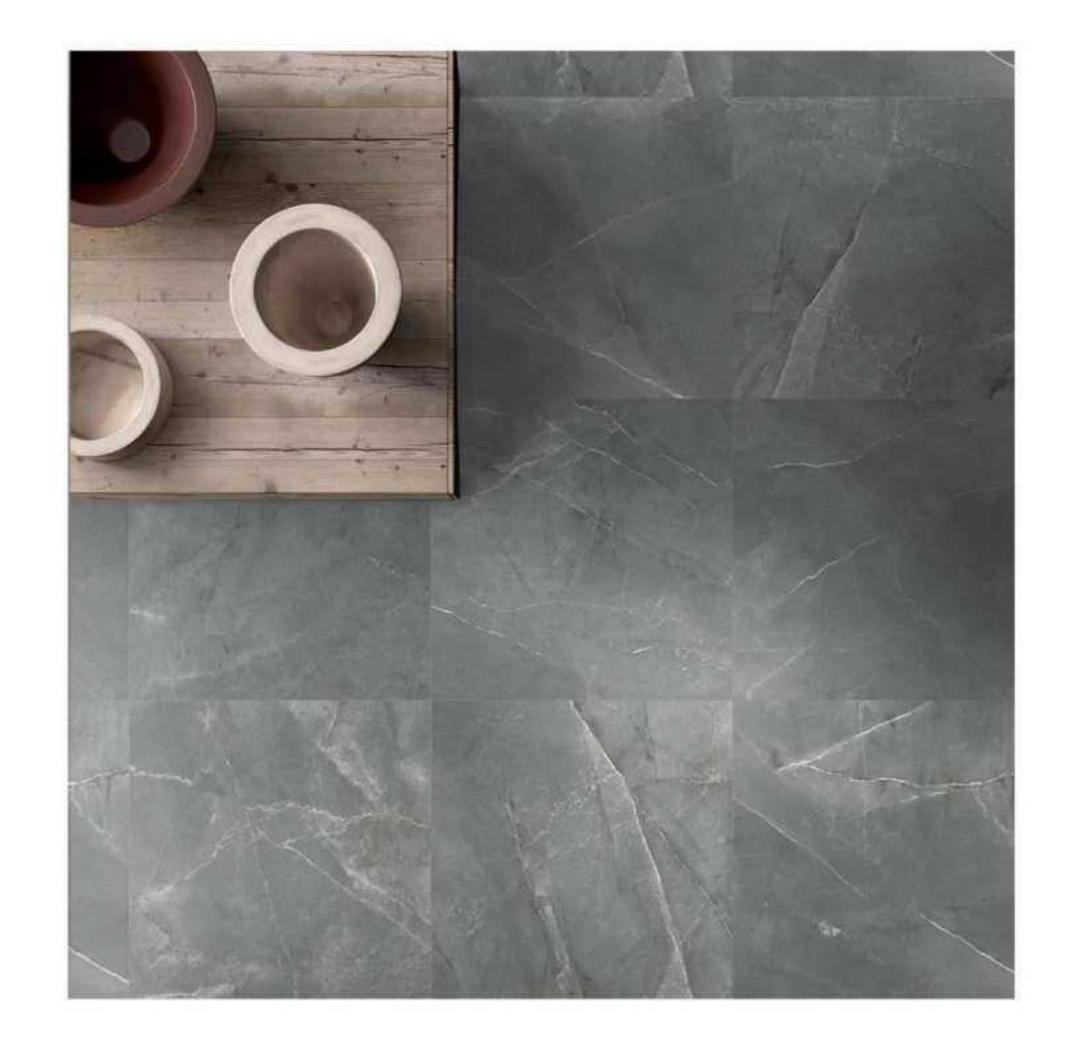

Artsum's rustic tile series includes diverse surface textures, like marble, stone, wood, concrete, terrazzo, fabric, metallic. Through the use of advanced digital inkjet technology and a variety of surface overlaying treatment process, a more vivid surface effect and higher texture fineness is achieved. In this way, the special touch of different surfaces, concave and convex texture becomes much more natural

Artsum adopts a more abundant material formula, which can produce personalized and more diverse glaze colors, and can better satisfy the needs of architects in the modern era.

Meanwhile, Artsum' antique tile witnesses further improvement in terms of its water absorption rate, hardness, wear resistance, anti-slip coefficient, outperforming the traditional antique tiles. Thus, its application scenario can extend from residential space to various types of commercial building space. When the application scenario requires the slip resistance up to R12 or even R13, dry grits, coarse particles and other processes