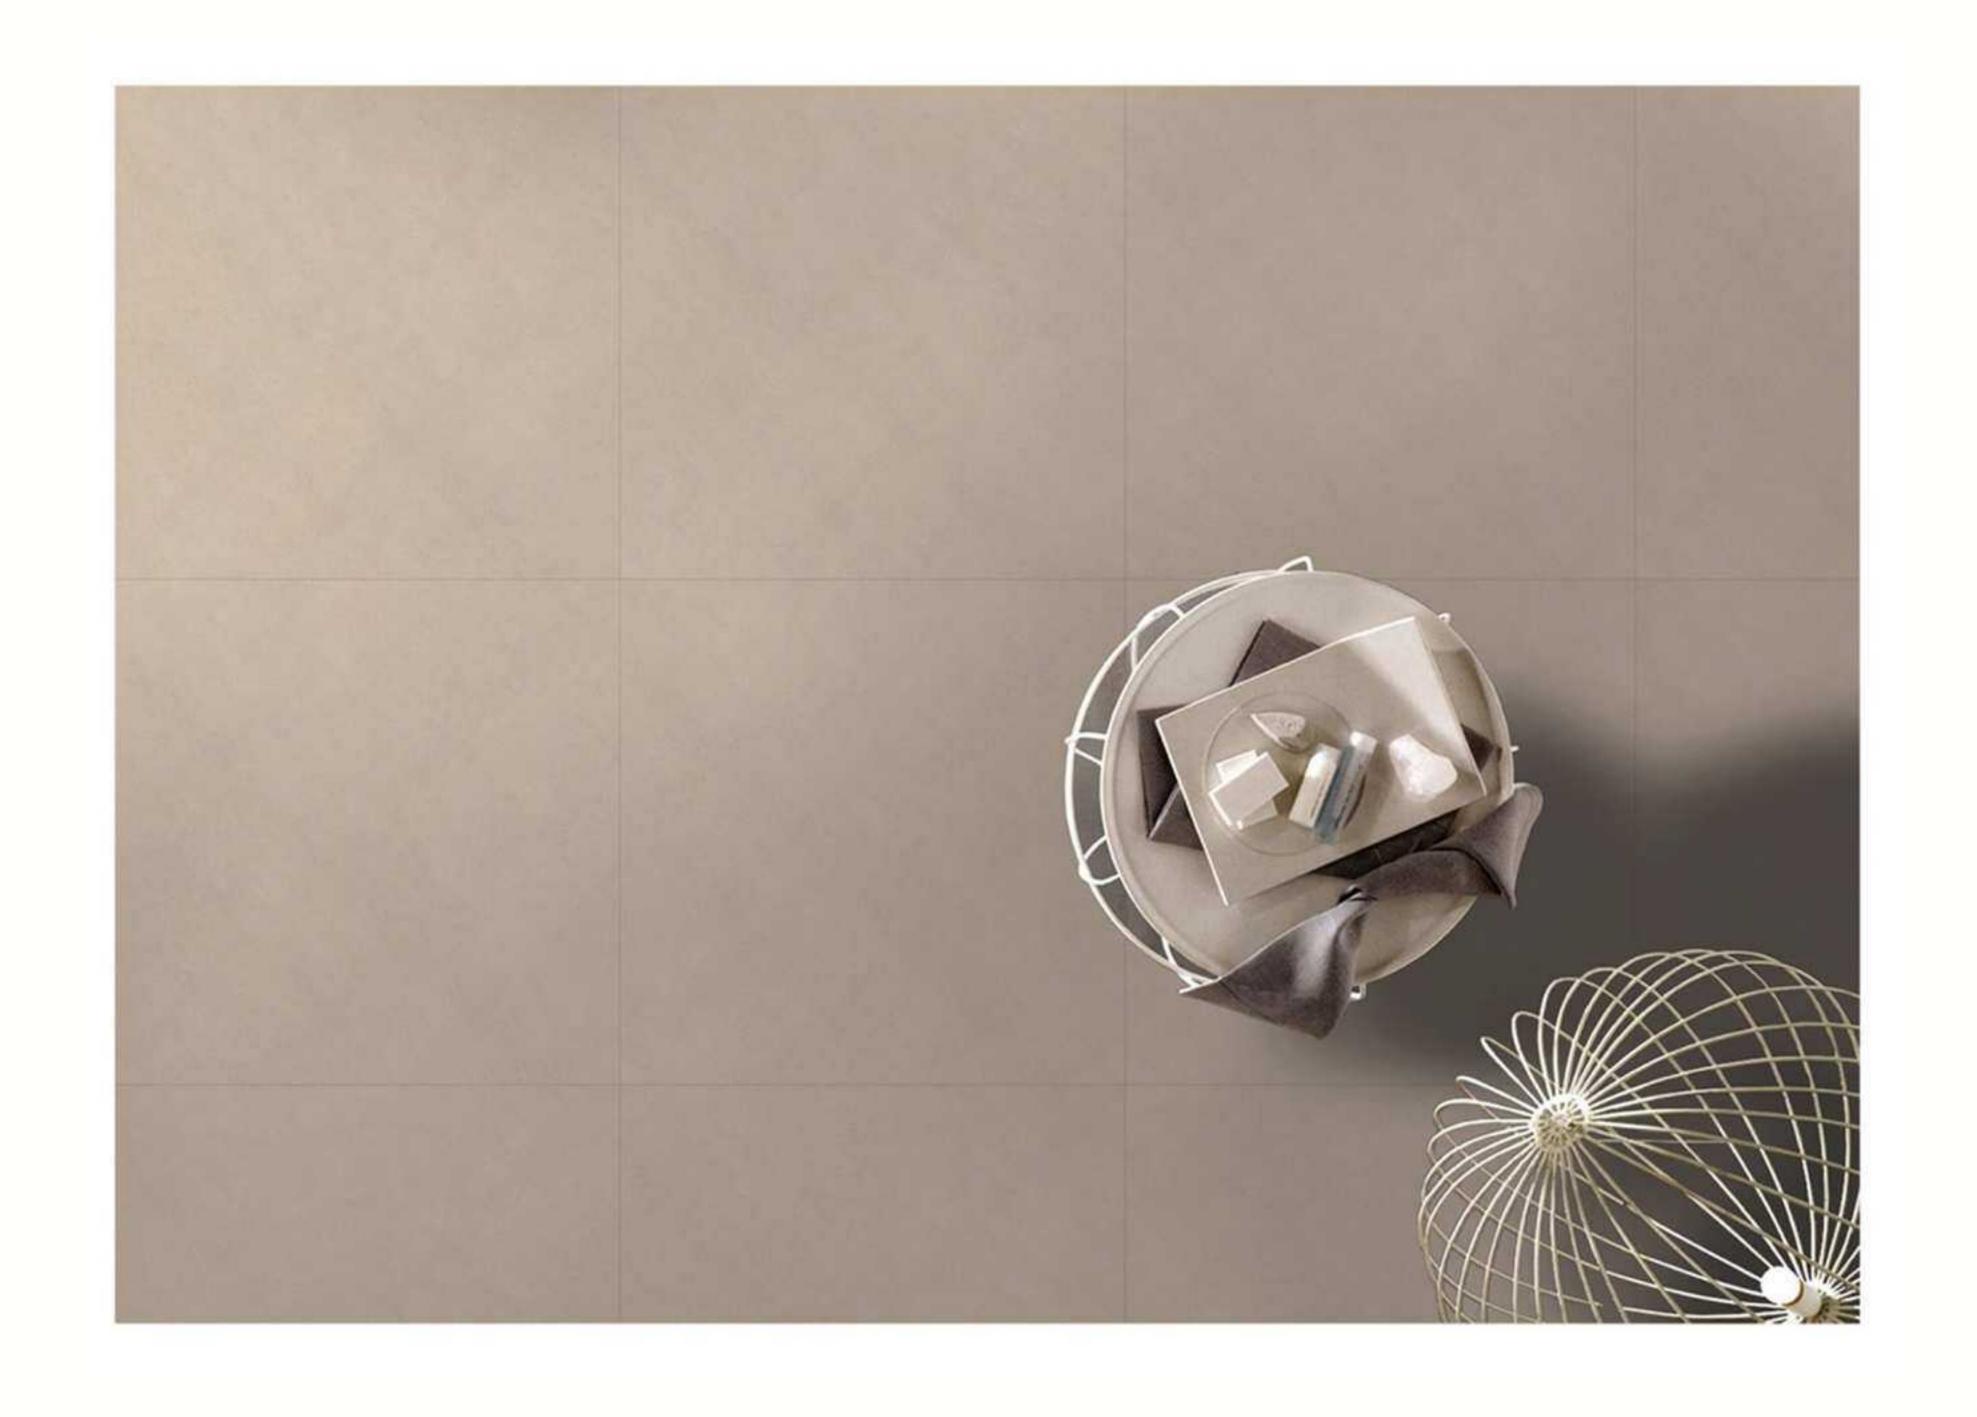

### RUSTICTILE

Antique tiles have been used for a long period of time. However, with the change of modern aesthetic trends, the traditional antique tiles have evolved into modern rustic tile products with a better sense of design and distinct styles. Traditional antique tiles with brown as its major color tones, and adoption of more saturated colors, the overall color renders a heavy and stable feeling. As for modern rustic tiles, they choose black, white and gray as the main color, whose color performance is livelier and brisker, and its

Artsum's rustic tile series includes diverse surface textures, like marble, stone, wood, concrete, terrazzo, fabric, metallic. Through the use of advanced digital inkjet technology and a variety of surface overlaying treatment process, a more vivid surface effect and higher texture fineness is achieved. In this way, the special touch of different surfaces, concave and convex texture becomes much more natural

Designers can also apply different sizes and shapes to cater to the various styles of minimalist design trends.