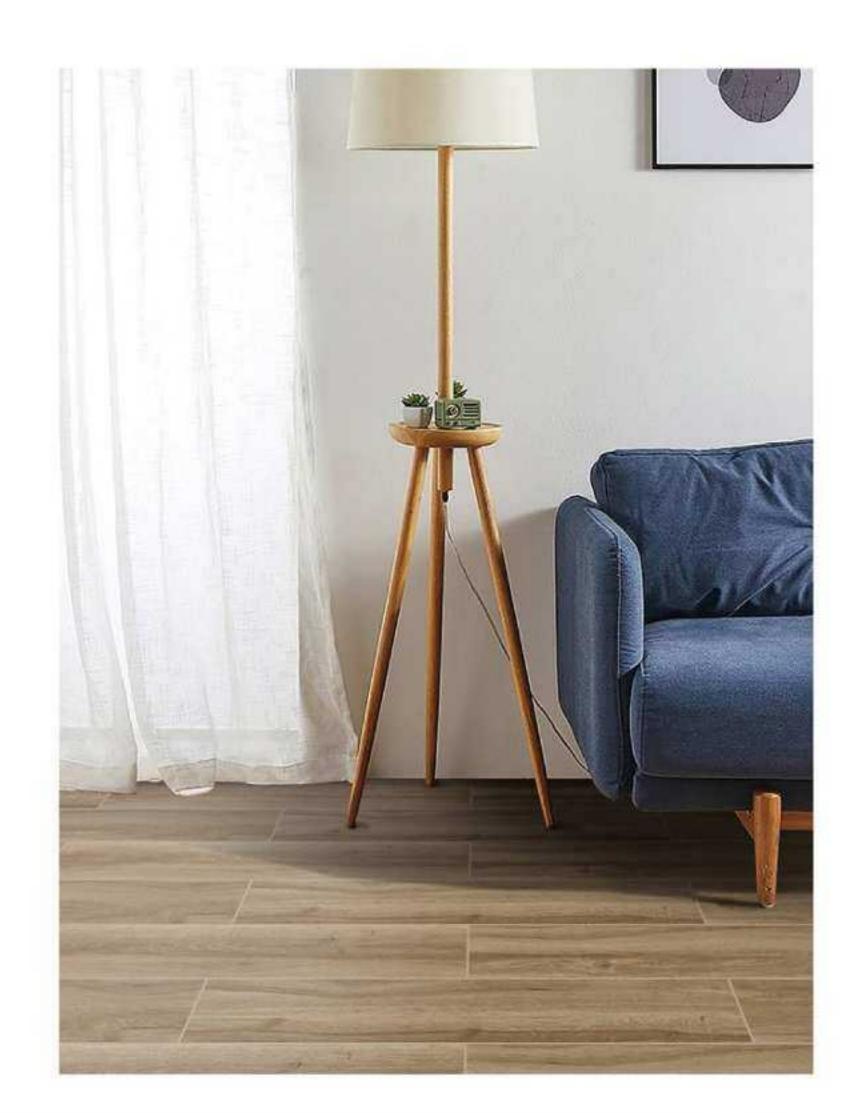

### RUSTICTILE

Antique tiles have been used for a long period of time. However, with the change of modern aesthetic trends, the traditional antique tiles have evolved into modern rustic tile products with a better sense of design and distinct styles. Traditional antique tiles with brown as its major color tones, and adoption of more saturated colors, the overall color renders a heavy and stable feeling. As for modern rustic tiles, they choose black, white and gray as the main color, whose color performance is livelier and brisker, and its

Artsum's rustic tile series includes diverse surface textures, like marble, stone, wood, concrete, terrazzo, fabric, metallic. Through the use of advanced digital inkjet technology and a variety of surface overlaying treatment process, a more vivid surface effect and higher texture fineness is achieved. In this way, the special touch of different surfaces, concave and convex texture becomes much more natural

Designers can also apply different sizes and shapes to cater to the various styles of minimalist design trends.