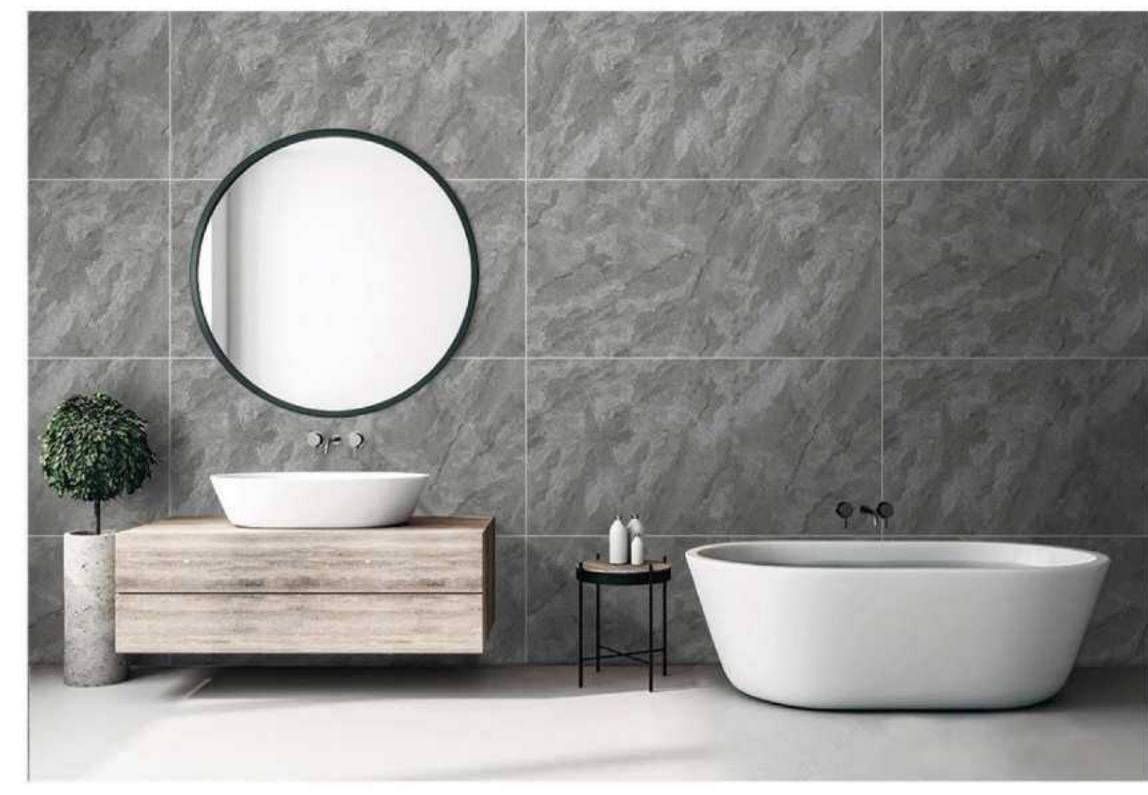

### RUSTICTILE

Antique tiles have been used for a long period of time. However, with the change of modern aesthetic trends, the traditional antique tiles have evolved into modern rustic tile products with a better sense of design and distinct styles. Traditional antique tiles with brown as its major color tones, and adoption of more saturated colors, the overall color renders a heavy and stable feeling. As for modern rustic tiles, they choose black, white and gray as the main color, whose color performance is livelier and brisker, and its

Artsum's rustic tile series includes diverse surface textures, like marble, stone, wood, concrete, terrazzo, fabric, metallic. Through the use of advanced digital inkjet technology and a variety of surface overlaying treatment process, a more vivid surface effect and higher texture fineness is achieved. In this way, the special touch of different surfaces, concave and convex texture becomes much more natural

Artsum adopts a more abundant material formula, which can produce personalized and more diverse glaze colors, and can better satisfy the needs of architects in the modern era.

Meanwhile, Artsum' antique tile witnesses further improvement in terms of its water absorption rate, hardness, wear resistance, anti-slip coefficient, outperforming the traditional antique tiles. Thus, its application scenario can extend from residential space to various types of commercial building space. When the application scenario requires the slip resistance up to R12 or even R13, dry grits, coarse particles and other processes