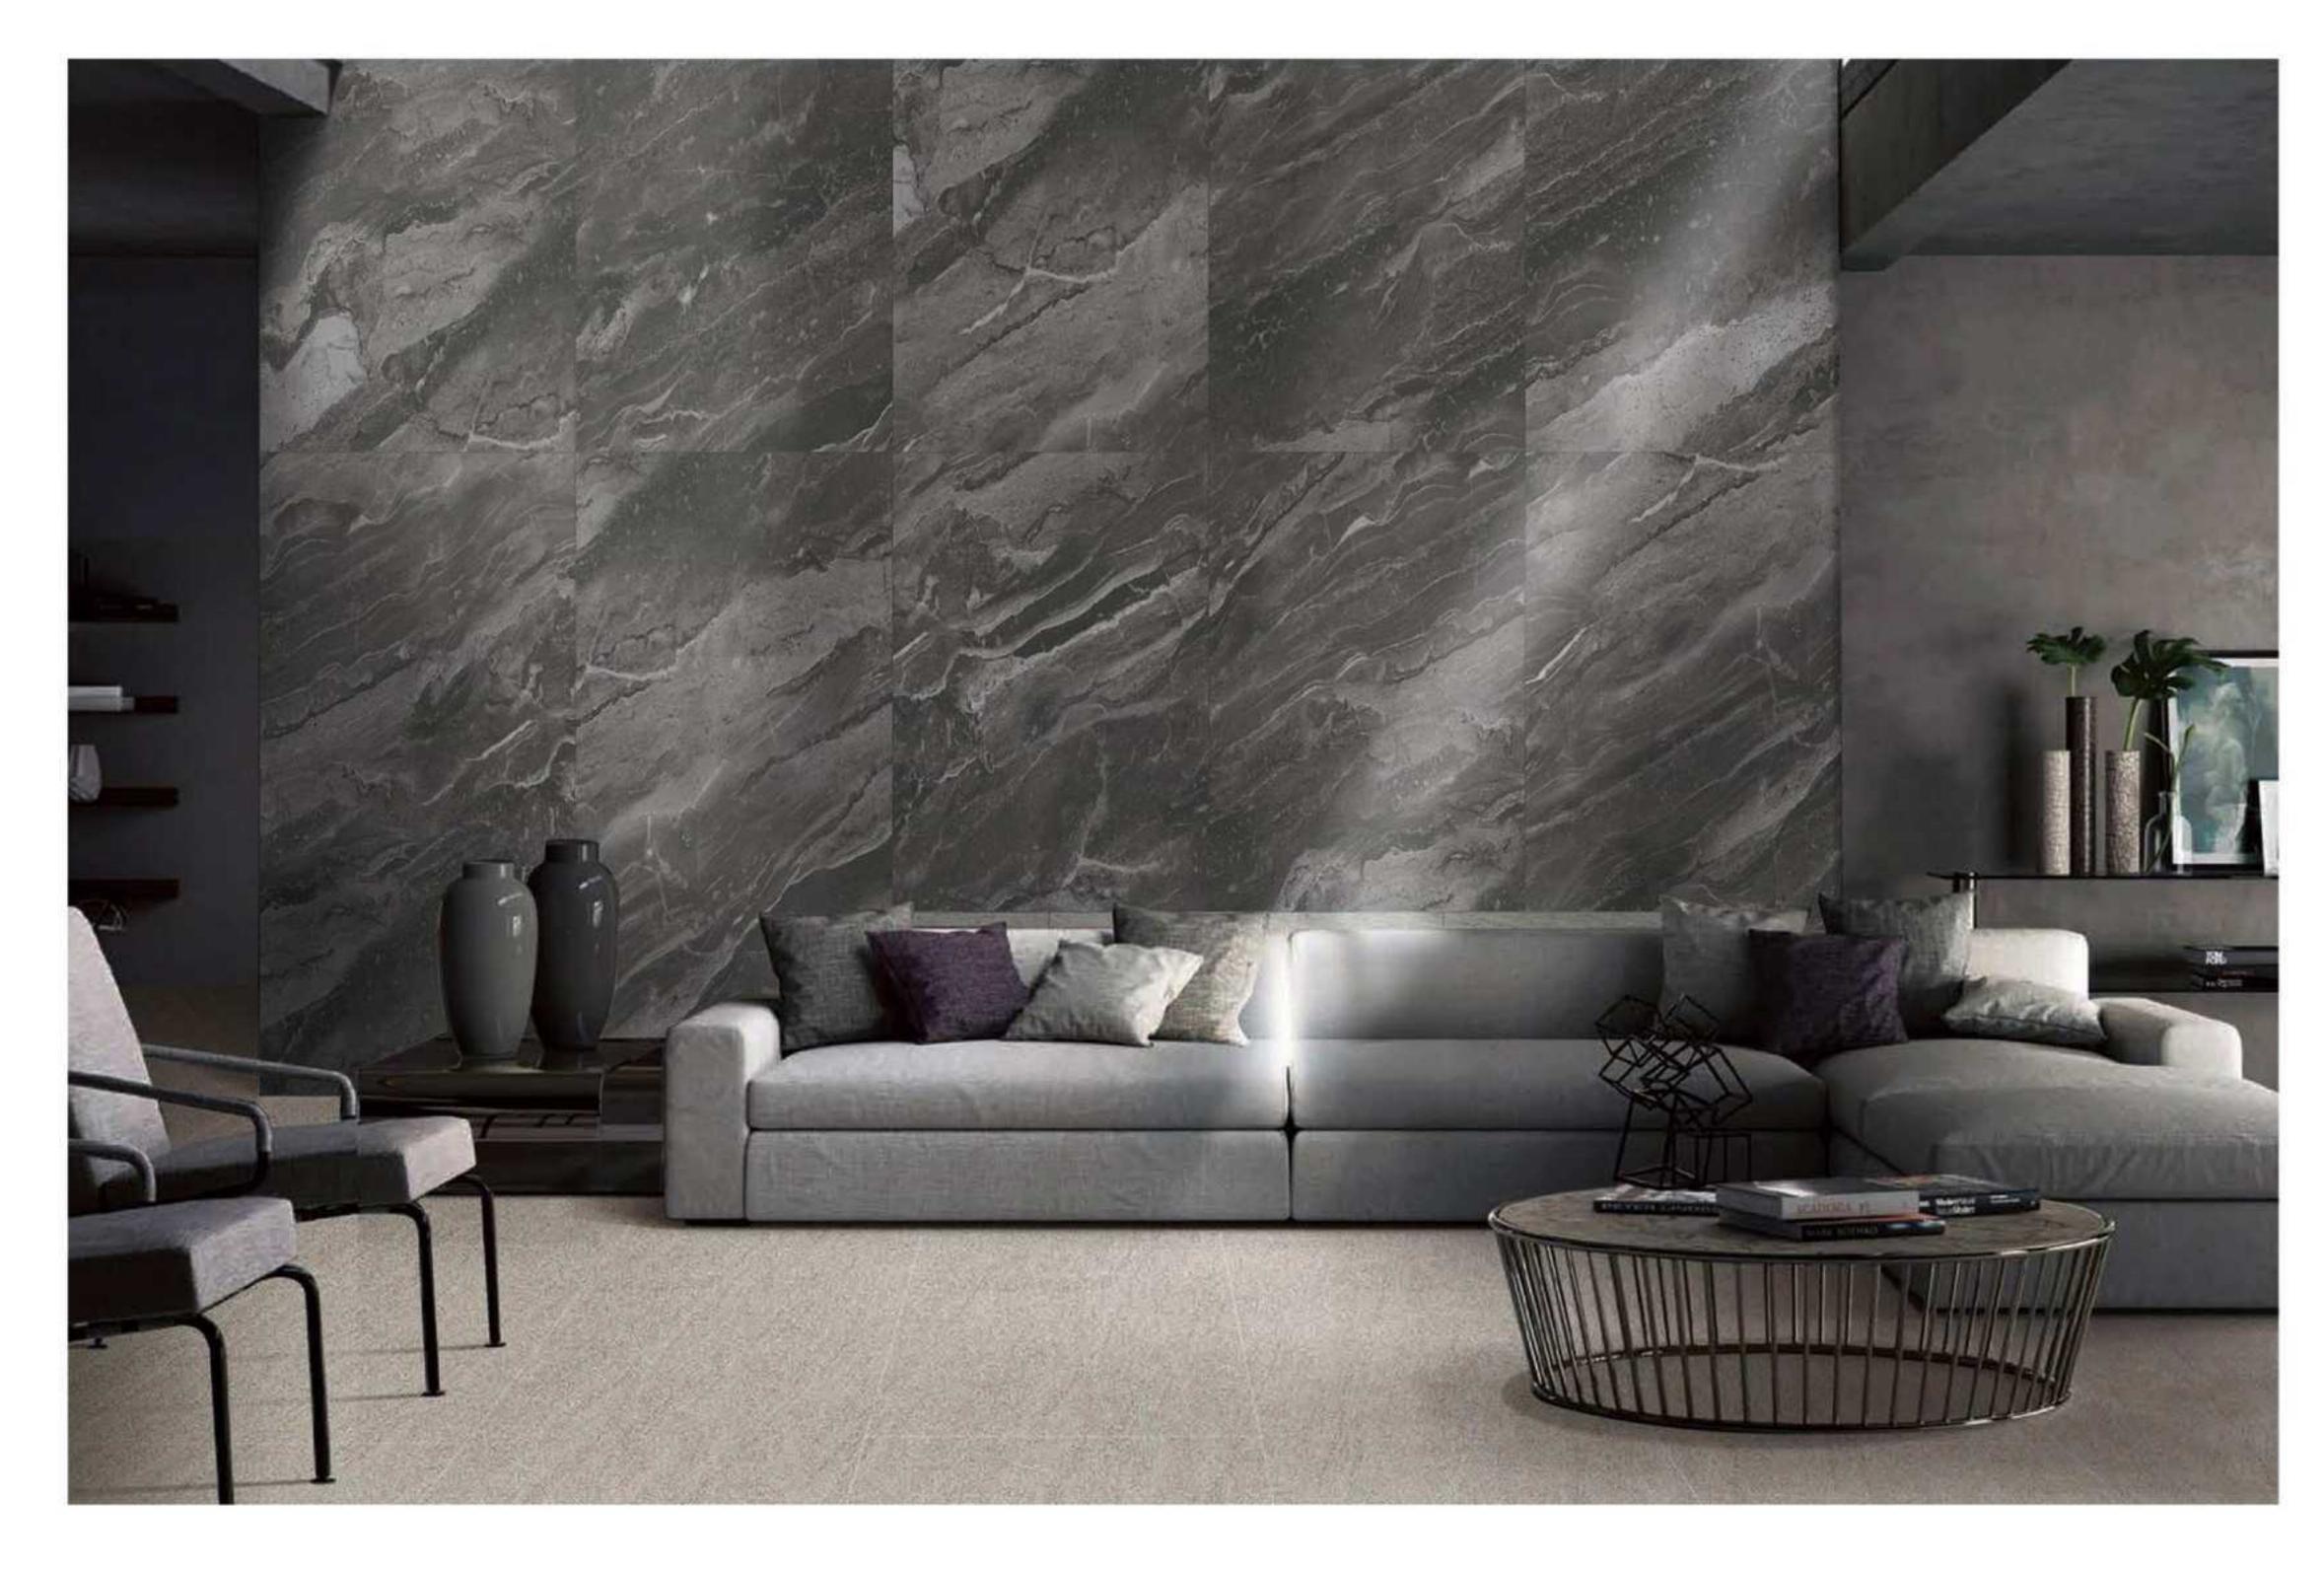

### RUSTICTILE

Antique tiles have been used for a long period of time. However, with the change of modern aesthetic trends, the traditional antique tiles have evolved into modern rustic tile products with a better sense of design and distinct styles. Traditional antique tiles with brown as its major color tones, and adoption of more saturated colors, the overall color renders a heavy and stable feeling. As for modern rustic tiles, they choose black, white and gray as the main color, whose color performance is livelier and brisker, and its

Artsum's rustic tile series includes diverse surface textures, like marble, stone, wood, concrete, terrazzo, fabric, metallic. Through the use of advanced digital inkjet technology and a variety of surface overlaying treatment process, a more vivid surface effect and higher texture fineness is achieved. In this way, the special touch of different surfaces, concave and convex texture becomes much more natural