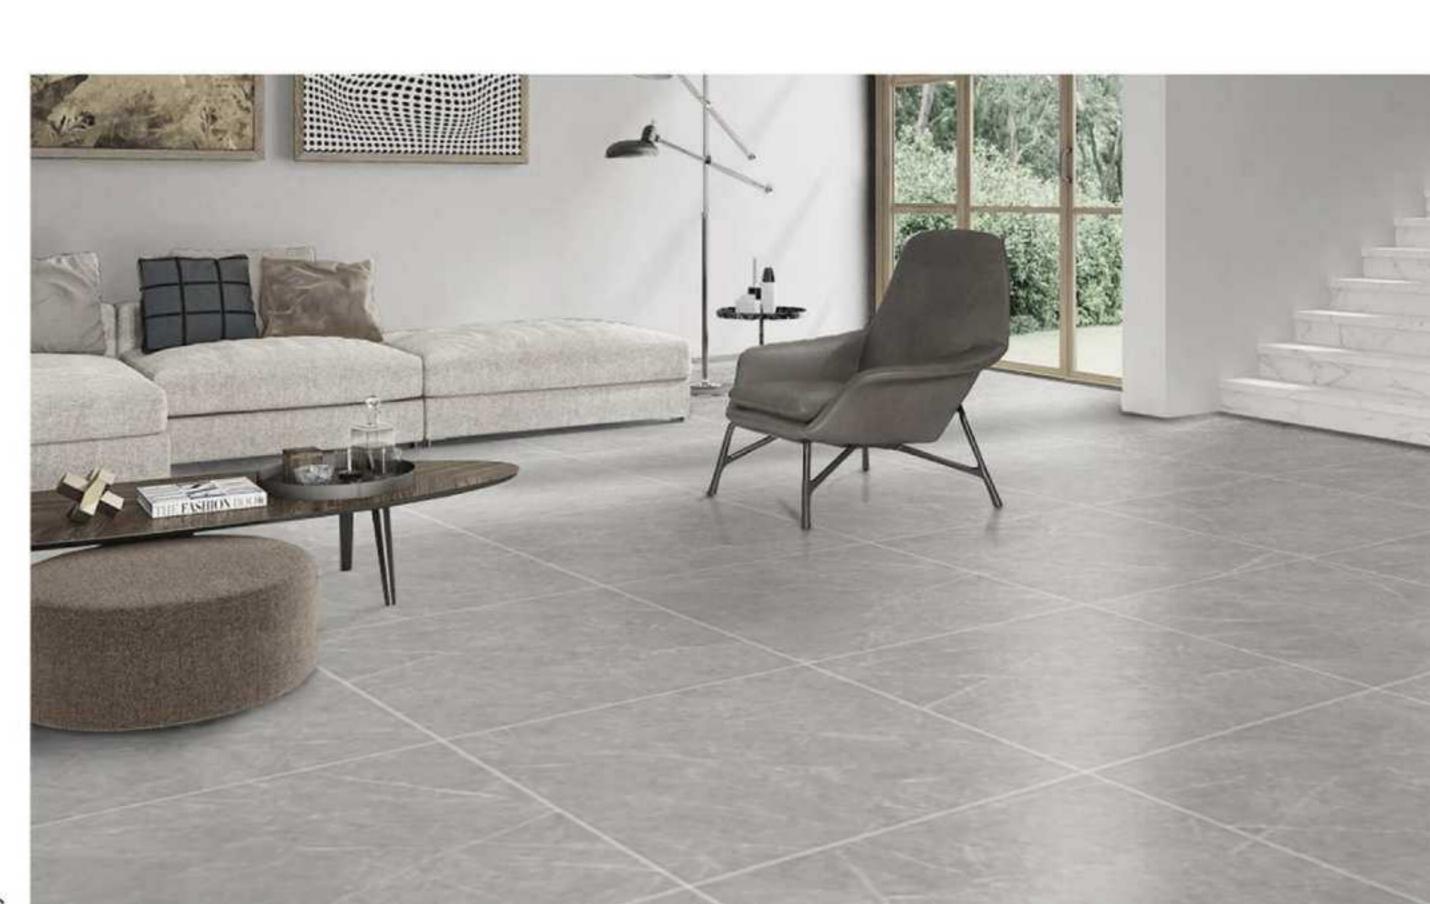

Artsum's rustic tile series includes diverse surface textures, like marble, stone, wood, concrete, terrazzo, fabric, metallic. Through the use of advanced digital inkjet technology and a variety of surface overlaying treatment process, a more vivid surface effect and higher texture fineness is achieved. In this way, the special touch of different surfaces, concave and convex texture becomes much more natural

Designers can also apply different sizes and shapes to cater to the various styles of minimalist design trends.