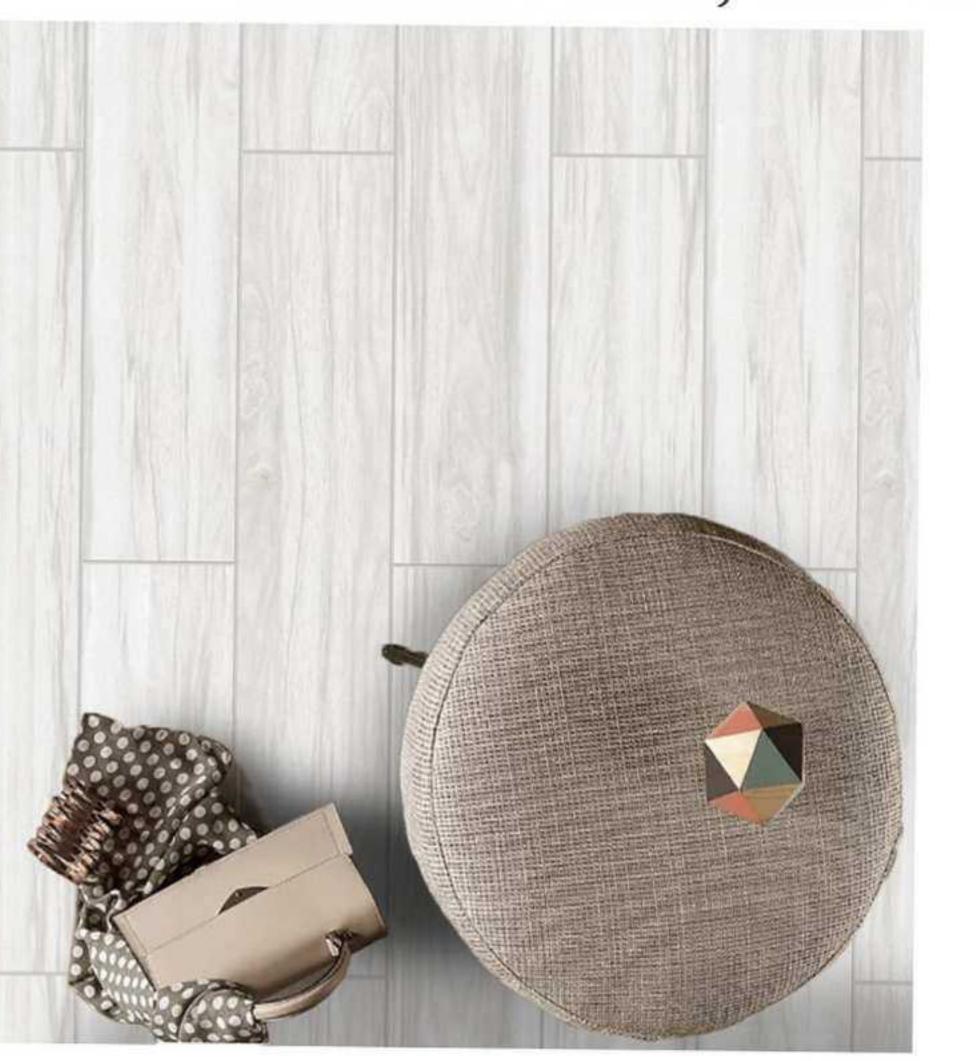

Artsum's rustic tile series includes diverse surface textures, like marble, stone, wood, concrete, terrazzo, fabric, metallic. Through the use of advanced digital inkjet technology and a variety of surface overlaying treatment process, a more vivid surface effect and higher texture fineness is achieved. In this way, the special touch of different surfaces, concave and convex texture becomes much more natural

Designers can also apply different sizes and shapes to cater to the various styles of minimalist design trends.