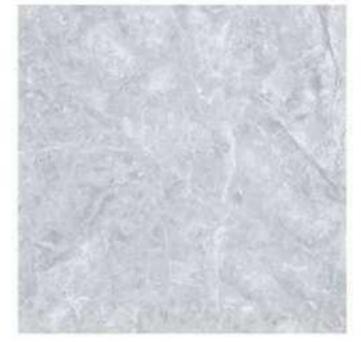

#### Popular Size:

300x300x8.5mm, 400x400x8.5mm, 300x600x8.5mm, 600x600x9.6mm, 600x1200x10.5mm, 800x800x10.5mm

R152 600\*600mm

R153 600\*600mm

R910 600\*600mm

R908 600\*600mm

R147 600\*600mm

R148 600\*600mm