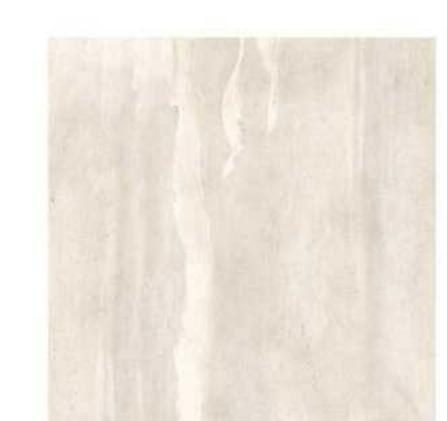

#### Popular Size:

300x300x8.5mm, 400x400x8.5mm, 300x600x8.5mm, 600x600x9.6mm, 600x1200x10.5mm, 800x800x10.5mm

R152 600\*600mm

R153 600\*600mm

R910 600\*600mm

R908 600\*600mm

R147 600\*600mm

R148 600\*600mm

R150 600\*600mm

R123 600\*600mm

R125 600\*600mm

R901 600\*600mm

R090 600\*600mm

R144 600\*600mm

R112 600\*600mm

R115 600\*600mm

R218 600\*600mm

R216 600\*600mm

R146 600\*600mm

R113 600\*600mm

R077 600\*600mm

R12054 600\*1200mm

R612357 600\*1200mm

R120151TRJ 600\*1200mm

R12053 600\*1200mm

R612356 600\*1200mm

R120156

600\*1200mm

R612359 600\*1200mm

R12052 R120153TRJ 600\*1200mm 600\*1200mm

R129813 600\*1200mm