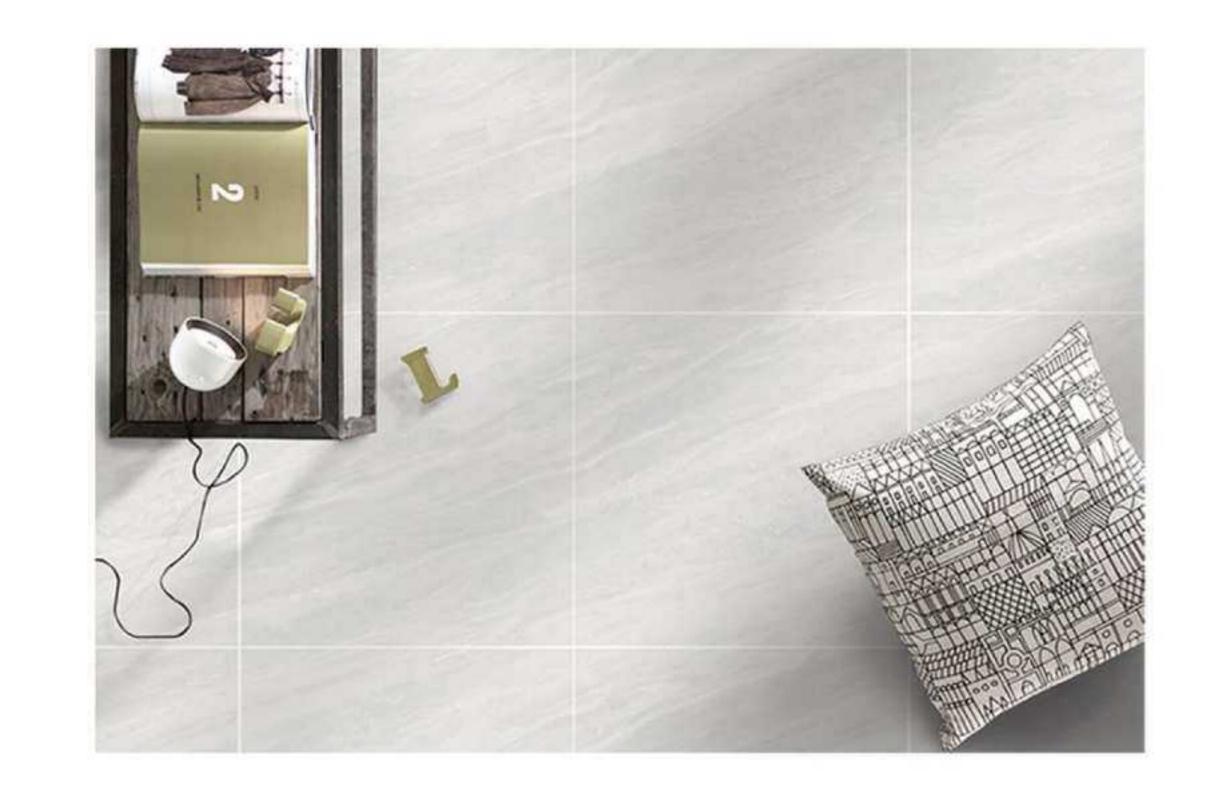

Artsum's rustic tile series includes diverse surface textures, like marble, stone, wood, concrete, terrazzo, fabric, metallic. Through the use of advanced digital inkjet technology and a variety of surface overlaying treatment process, a more vivid surface effect and higher texture fineness is achieved. In this way, the special touch of different surfaces, concave and convex texture becomes much more natural

Designers can also apply different sizes and shapes to cater to the various styles of minimalist design trends.