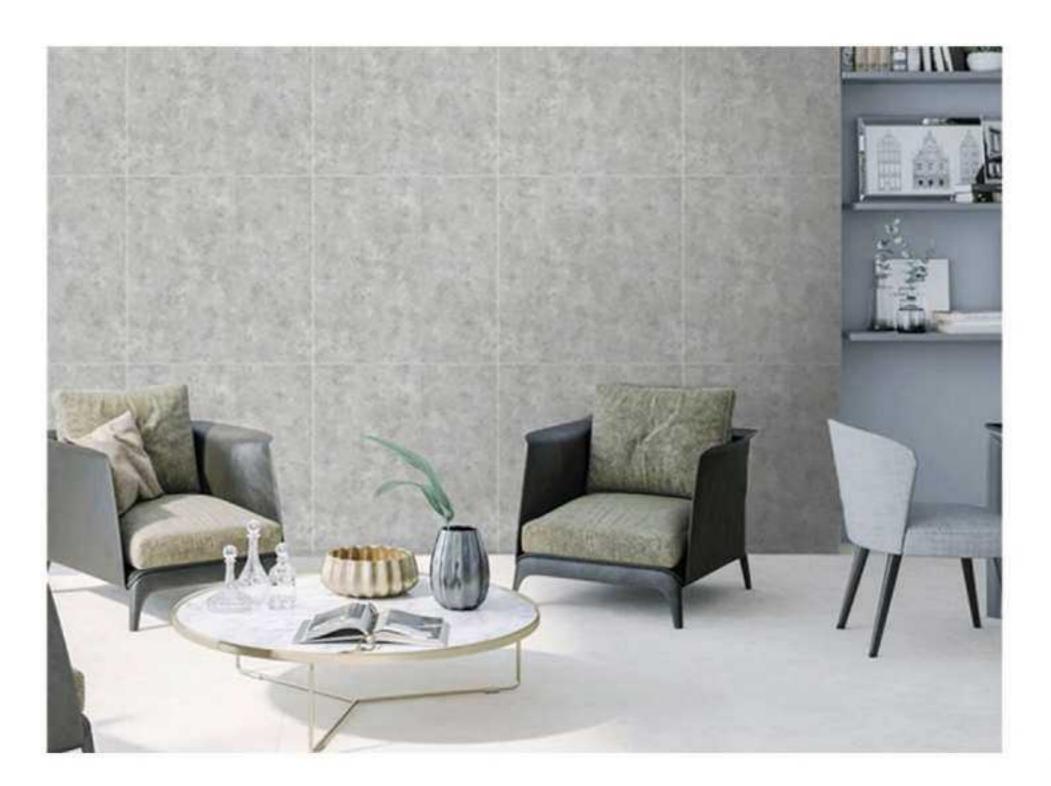

Artsum's rustic tile series includes diverse surface textures, like marble, stone, wood, concrete, terrazzo, fabric, metallic. Through the use of advanced digital inkjet technology and a variety of surface overlaying treatment process, a more vivid surface effect and higher texture fineness is achieved. In this way, the special touch of different surfaces, concave and convex texture becomes much more natural

Artsum adopts a more abundant material formula, which can produce personalized and more diverse glaze colors, and can better satisfy the needs of architects in the modern era.

Meanwhile, Artsum' antique tile witnesses further improvement in terms of its water absorption rate, hardness, wear resistance, anti-slip coefficient, outperforming the traditional antique tiles. Thus, its application scenario can extend from residential space to various types of commercial building space. When the application scenario requires the slip resistance up to R12 or even R13, dry grits, coarse particles and other processes