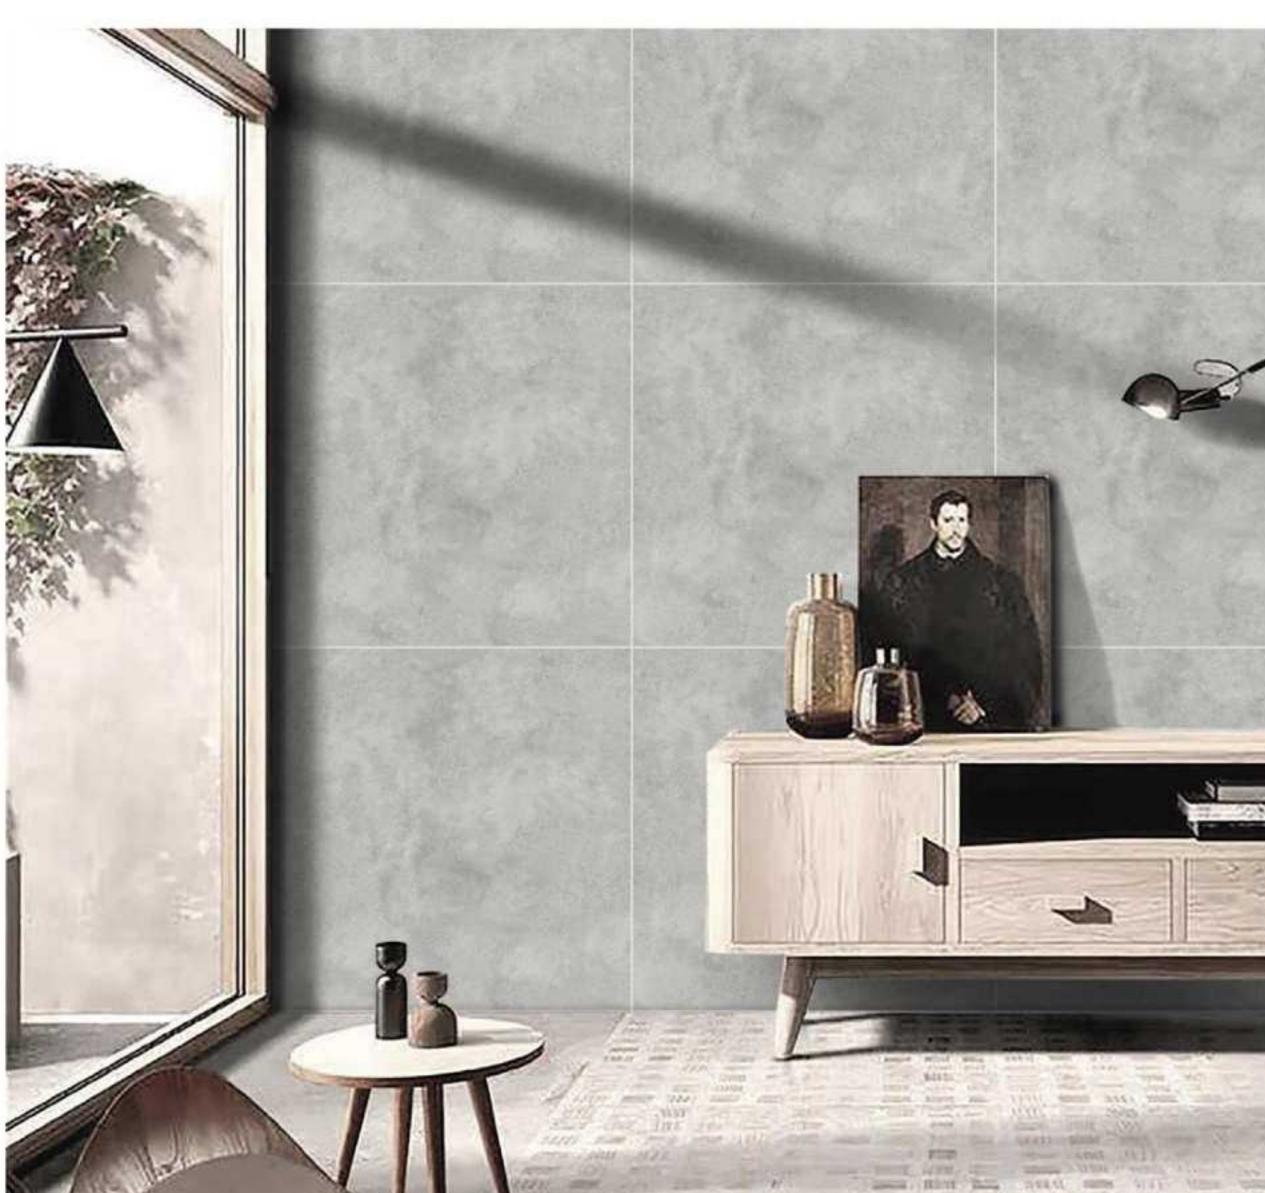

### RUSTICTILE

Antique tiles have been used for a long period of time. However, with the change of modern aesthetic trends, the traditional antique tiles have evolved into modern rustic tile products with a better sense of design and distinct styles. Traditional antique tiles with brown as its major color tones, and adoption of more saturated colors, the overall color renders a heavy and stable feeling. As for modern rustic tiles, they choose black, white and gray as the main color, whose color performance is livelier and brisker, and its

Artsum's rustic tile series includes diverse surface textures, like marble, stone, wood, concrete, terrazzo, fabric, metallic. Through the use of advanced digital inkjet technology and a variety of surface overlaying treatment process, a more vivid surface effect and higher texture fineness is achieved. In this way, the special touch of different surfaces, concave and convex texture becomes much more natural

Designers can also apply different sizes and shapes to cater to the various styles of minimalist design trends.