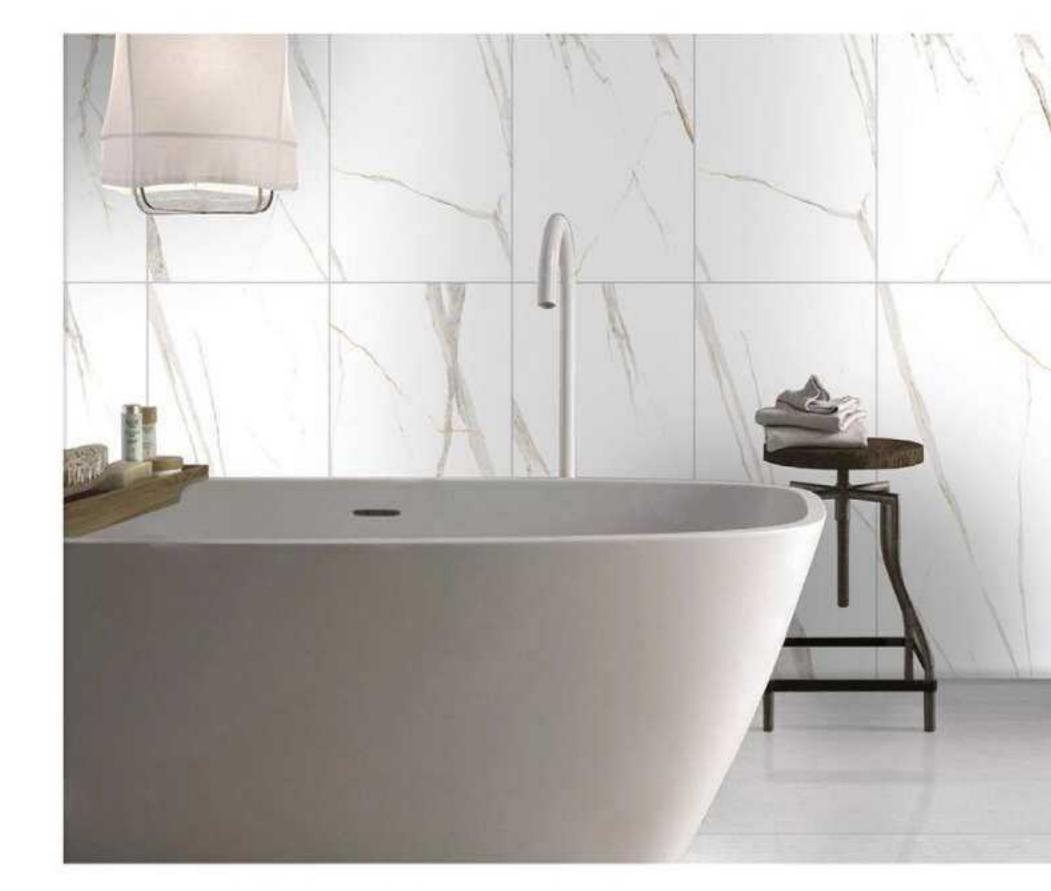

### RUSTICTILE

Antique tiles have been used for a long period of time. However, with the change of modern aesthetic trends, the traditional antique tiles have evolved into modern rustic tile products with a better sense of design and distinct styles. Traditional antique tiles with brown as its major color tones, and adoption of more saturated colors, the overall color renders a heavy and stable feeling. As for modern rustic tiles, they choose black, white and gray as the main color, whose color performance is livelier and brisker, and its

Artsum's rustic tile series includes diverse surface textures, like marble, stone, wood, concrete, terrazzo, fabric, metallic. Through the use of advanced digital inkjet technology and a variety of surface overlaying treatment process, a more vivid surface effect and higher texture fineness is achieved. In this way, the special touch of different surfaces, concave and convex texture becomes much more natural

Artsum adopts a more abundant material formula, which can produce personalized and more diverse glaze colors, and can better satisfy the needs of architects in the modern era.

Meanwhile, Artsum' antique tile witnesses further improvement in terms of its water absorption rate, hardness, wear resistance, anti-slip coefficient, outperforming the traditional antique tiles. Thus, its application scenario can extend from residential space to various types of commercial building space. When the application scenario requires the slip resistance up to R12 or even R13, dry grits, coarse particles and other processes