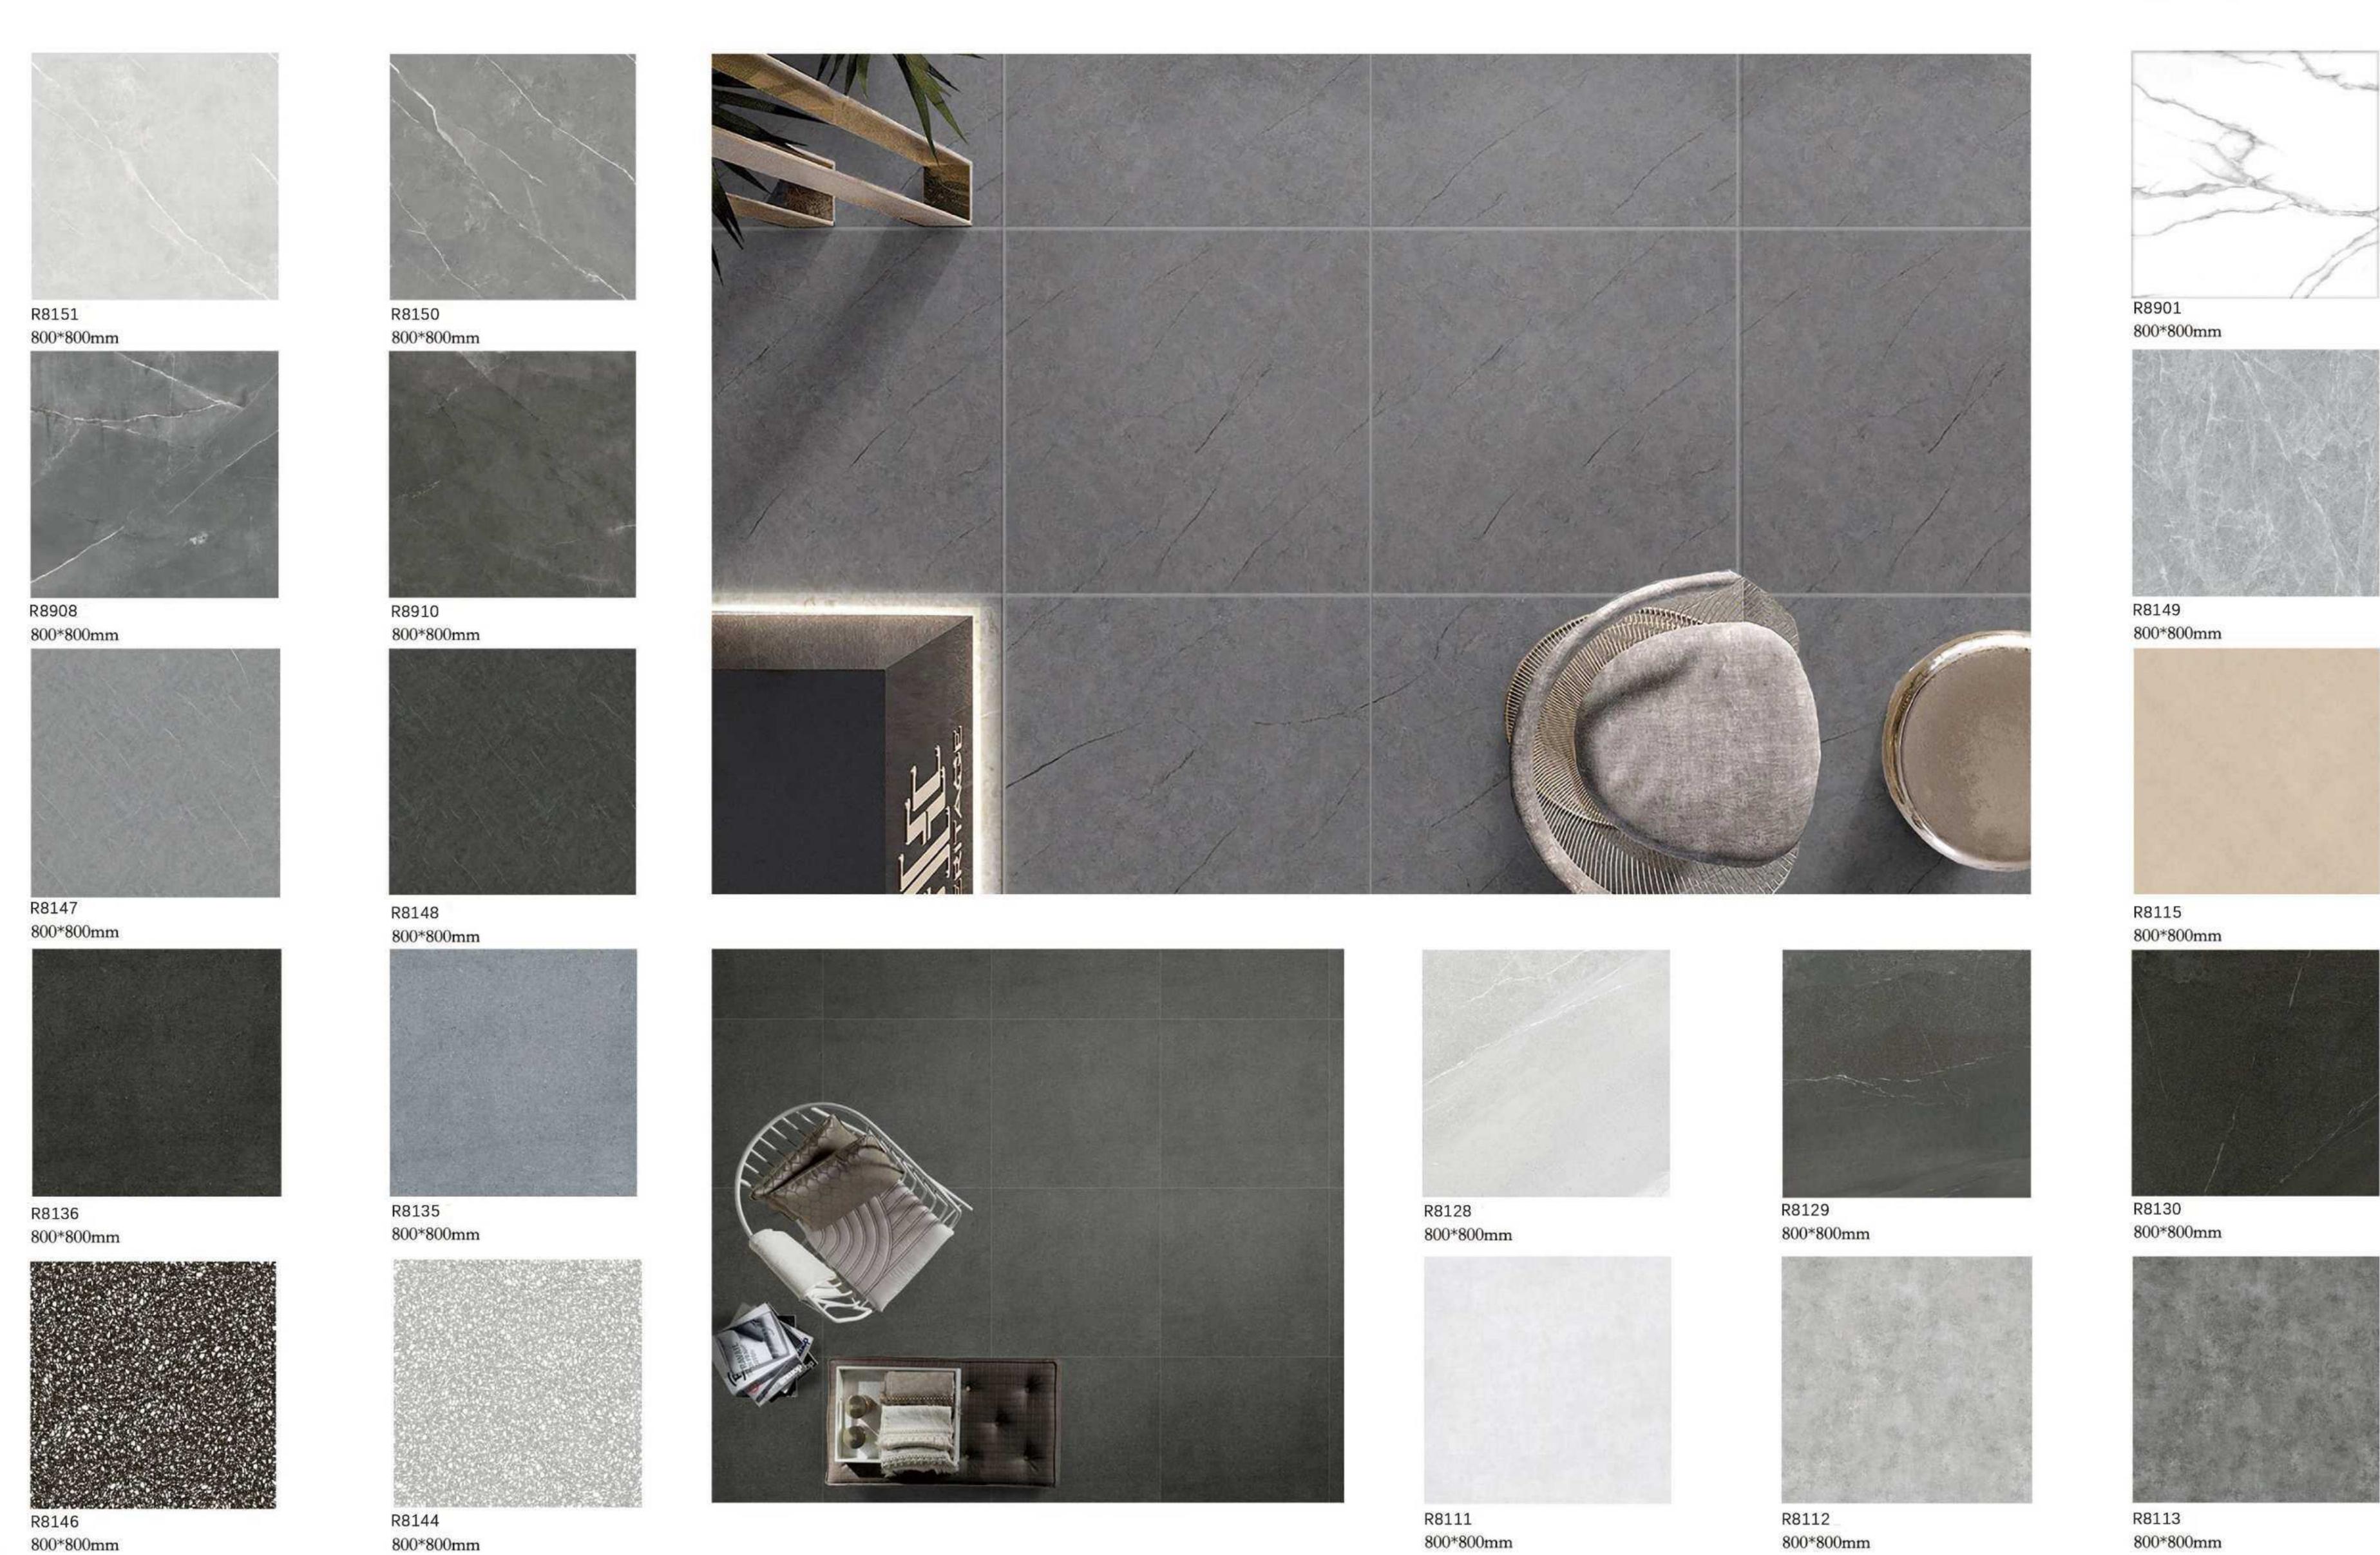

#### Popular Size:

300x300x8.5mm, 400x400x8.5mm, 300x600x8.5mm, 600x600x9.6mm, 600x1200x10.5mm, 800x800x10.5mm

R152 600\*600mm

R153 600\*600mm

R910 600\*600mm

R908 600\*600mm

R147 600\*600mm

R148 600\*600mm

R150 600\*600mm

R123 600\*600mm

R125 600\*600mm

R901 600\*600mm

R090 600\*600mm

R144 600\*600mm

R112 600\*600mm

R115 600\*600mm

R218 600\*600mm

R216 600\*600mm

R146 600\*600mm

R113 600\*600mm

R077 600\*600mm

R12054 600\*1200mm

R612357 600\*1200mm

R120151TRJ 600\*1200mm