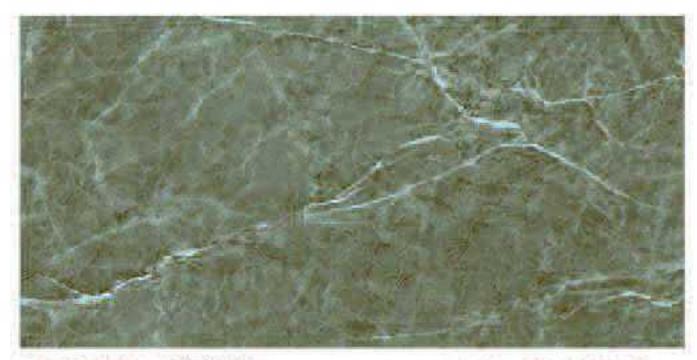

AM3622 黄金麻

AM3619 福鼎黑(荔枝面)

AM3614 福鼎黑(火烧面)

200X600X15 / 18 / 20 mm 300X600X15 / 18 / 20 / 25 / 28mm 300X900X15 / 18 / 20 mm 600X600X15 / 18 / 20 mm

Size: 200X600 300X600 300X900 600X600 600X900 600X1200

Size:

Size: 200X600 300X600 300X900 600X600 600X900

AM39703 芝麻黑

200X600X15 / 18 / 20 mm 300X600X15 / 18 / 20 / 25 / 28mm 300X900X15 / 18 / 20 mm 600X600X15 / 18 / 20 mm

200X600 300X600 300X900 600X600 600X900 600X1200