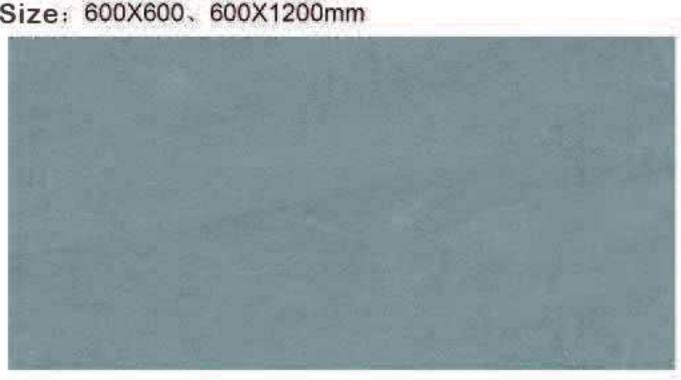

AM62533 爱马仕灰

Size: 600X1200mm

AM62534 啡慕斯

AM62536 黄洞石

Size: 600X1200mm

AM6211ALC-HT 黄木纹

600X900X18 / 20 mm 600X1200X15 / 18 / 20mm 800X1600X20 mm 900X1800X20 mm

Size: 600X1200mm

Size: 600X1200mm

Size: 600X1200mm

AM62615-AM6211ALH 灰木纹 Size: 600X1200mm

AM62517 仿葡萄牙米黄石材(仿古面) Size: 600X1200mm

AM62311-W6213AGA Size: 600X600, 600X1200mm

600X900X18 / 20 mm 600X1200X15 / 18 / 20mm 800X1600X20 mm 900X1800X20 mm