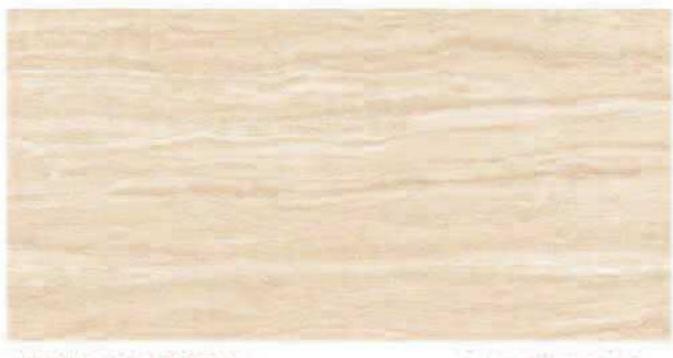

AM62533 爱马仕灰

Size: 600X1200mm

AM62534 啡慕斯

AM62536 黄洞石

Size: 600X1200mm

AM6211ALC-HT 黄木纹

600X900X18 / 20 mm 600X1200X15 / 18 / 20mm 800X1600X20 mm 900X1800X20 mm

Size: 600X1200mm

Size: 600X1200mm

Size: 600X1200mm

AM62615-AM6211ALH 灰木纹 Size: 600X1200mm

AM62517 仿葡萄牙米黄石材(仿古面) Size: 600X1200mm

AM62311-W6213AGA Size: 600X600, 600X1200mm

600X900X18 / 20 mm 600X1200X15 / 18 / 20mm 800X1600X20 mm 900X1800X20 mm