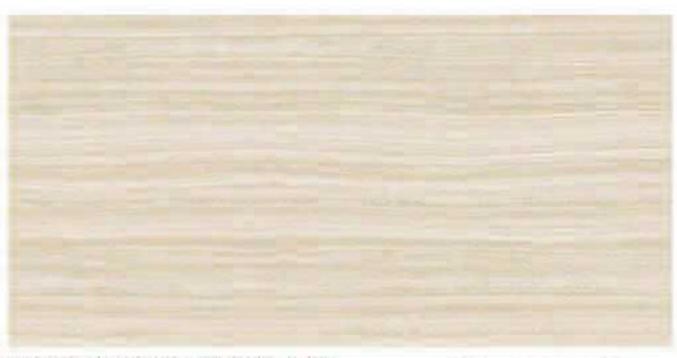

Size: 600X1200mm

Size: 600X1200mm

AM62615-AM6211ALH 灰木纹 Size: 600X1200mm

AM62517 仿葡萄牙米黄石材(仿古面) Size: 600X1200mm

AM62311-W6213AGA Size: 600X600, 600X1200mm

600X900X18 / 20 mm 600X1200X15 / 18 / 20mm 800X1600X20 mm 900X1800X20 mm

Size: 600X1200mm

AM6211ALI-HT 灰木纹深

AM62518 仿沉香米黄石材(仿古面) Size: 600X1200mm

AM62313-AM6213AGC Size: 600X600, 600X1200mm

AM6213AQQ 浪花白 Size: 600X600, 600X1200mm

AM62345-AM6213APM 幻彩麻 Size: 600X600、600X1200mm

AM6213121K-HT Size: 600X600、600X1200mm