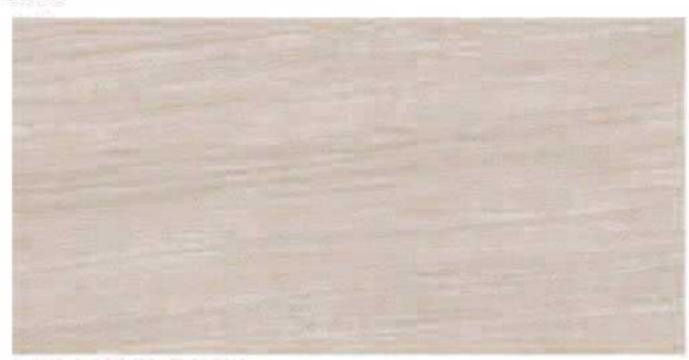

AM62533 爱马仕灰

Size: 600X1200mm

AM62534 啡慕斯

AM62536 黄洞石

Size: 600X1200mm

AM6211ALC-HT 黄木纹

600X900X18 / 20 mm 600X1200X15 / 18 / 20mm 800X1600X20 mm 900X1800X20 mm

Size: 600X1200mm

Size: 600X1200mm

Size: 600X1200mm

AM62615-AM6211ALH 灰木纹 Size: 600X1200mm

AM62517 仿葡萄牙米黄石材(仿古面) Size: 600X1200mm

AM62311-W6213AGA Size: 600X600, 600X1200mm

600X900X18 / 20 mm 600X1200X15 / 18 / 20mm 800X1600X20 mm 900X1800X20 mm