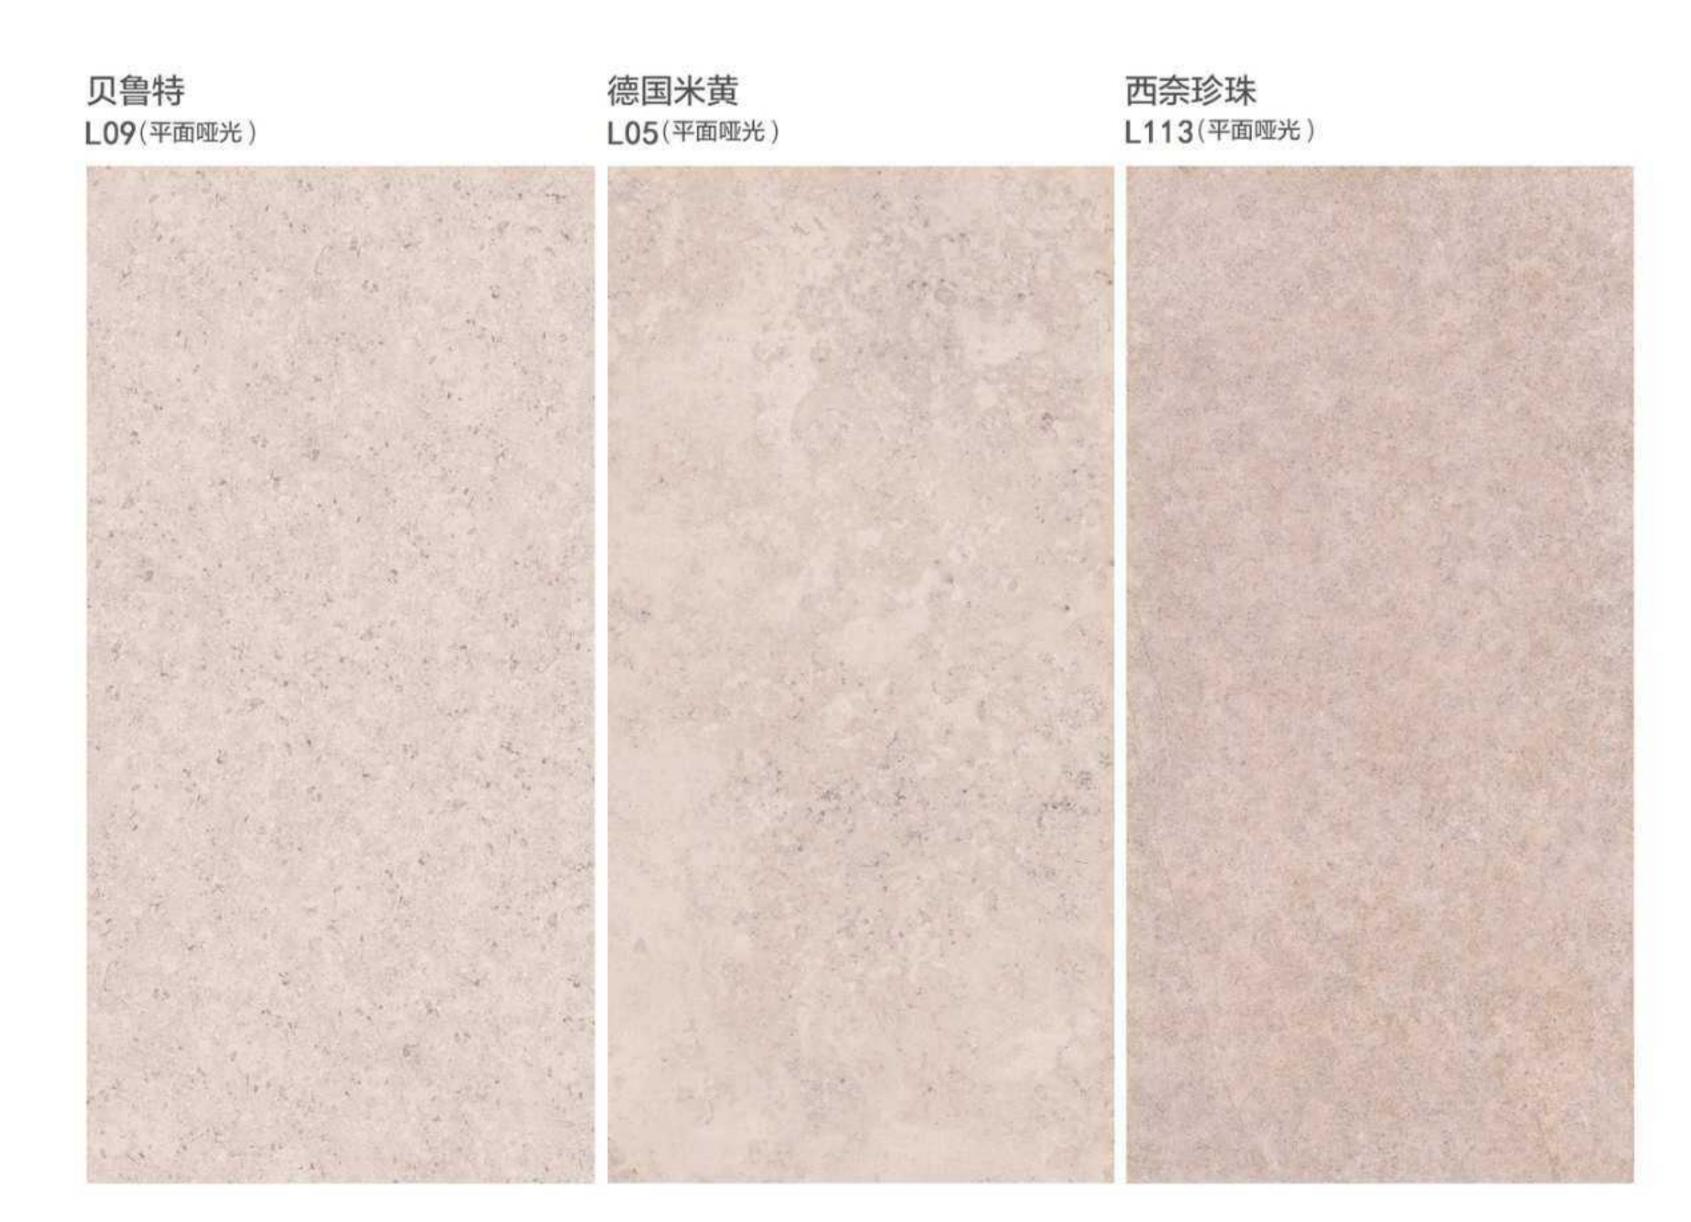

## 石灰岩系列

Limestone series

维纳多 (火烧面) PM11(普通坯)

维纳灰(火烧面) PM12(普通坯)

德国米黄(火烧面) PM10(普通坯)

德国灰(火烧面) PM09(普通坯)

应用场所:会所

采用石灰岩: PM10(德国米黄)