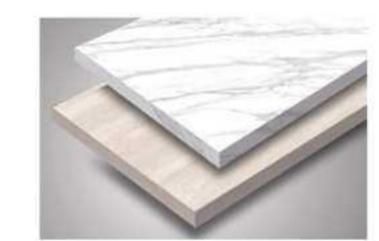

Artsum's porcelain paver can reproduce the rich texture, vivid touch and visual sense of natural stones, sandstones, concrete, wood grain and other surfaces, which can satisfy the needs of different scene designs. Its product specifications can be personalized and customized. With a variety of thicknesses, it can be applied to various application scenes. In terms of its surface treatment process, Artsum provides matte surface, semi-polished surface, non-slip surface, bush-hammered surface, and etc. As for the processing process, it allows for special-shaped processing including parquet, etc.

Artsum's thick porcelain pavers are highly similar to stone in terms of surface and size, but are lighter weight (with the same thickness, Artsum's thick porcelain pavers are half the weight of natural stones), safer and features lower overall cost.