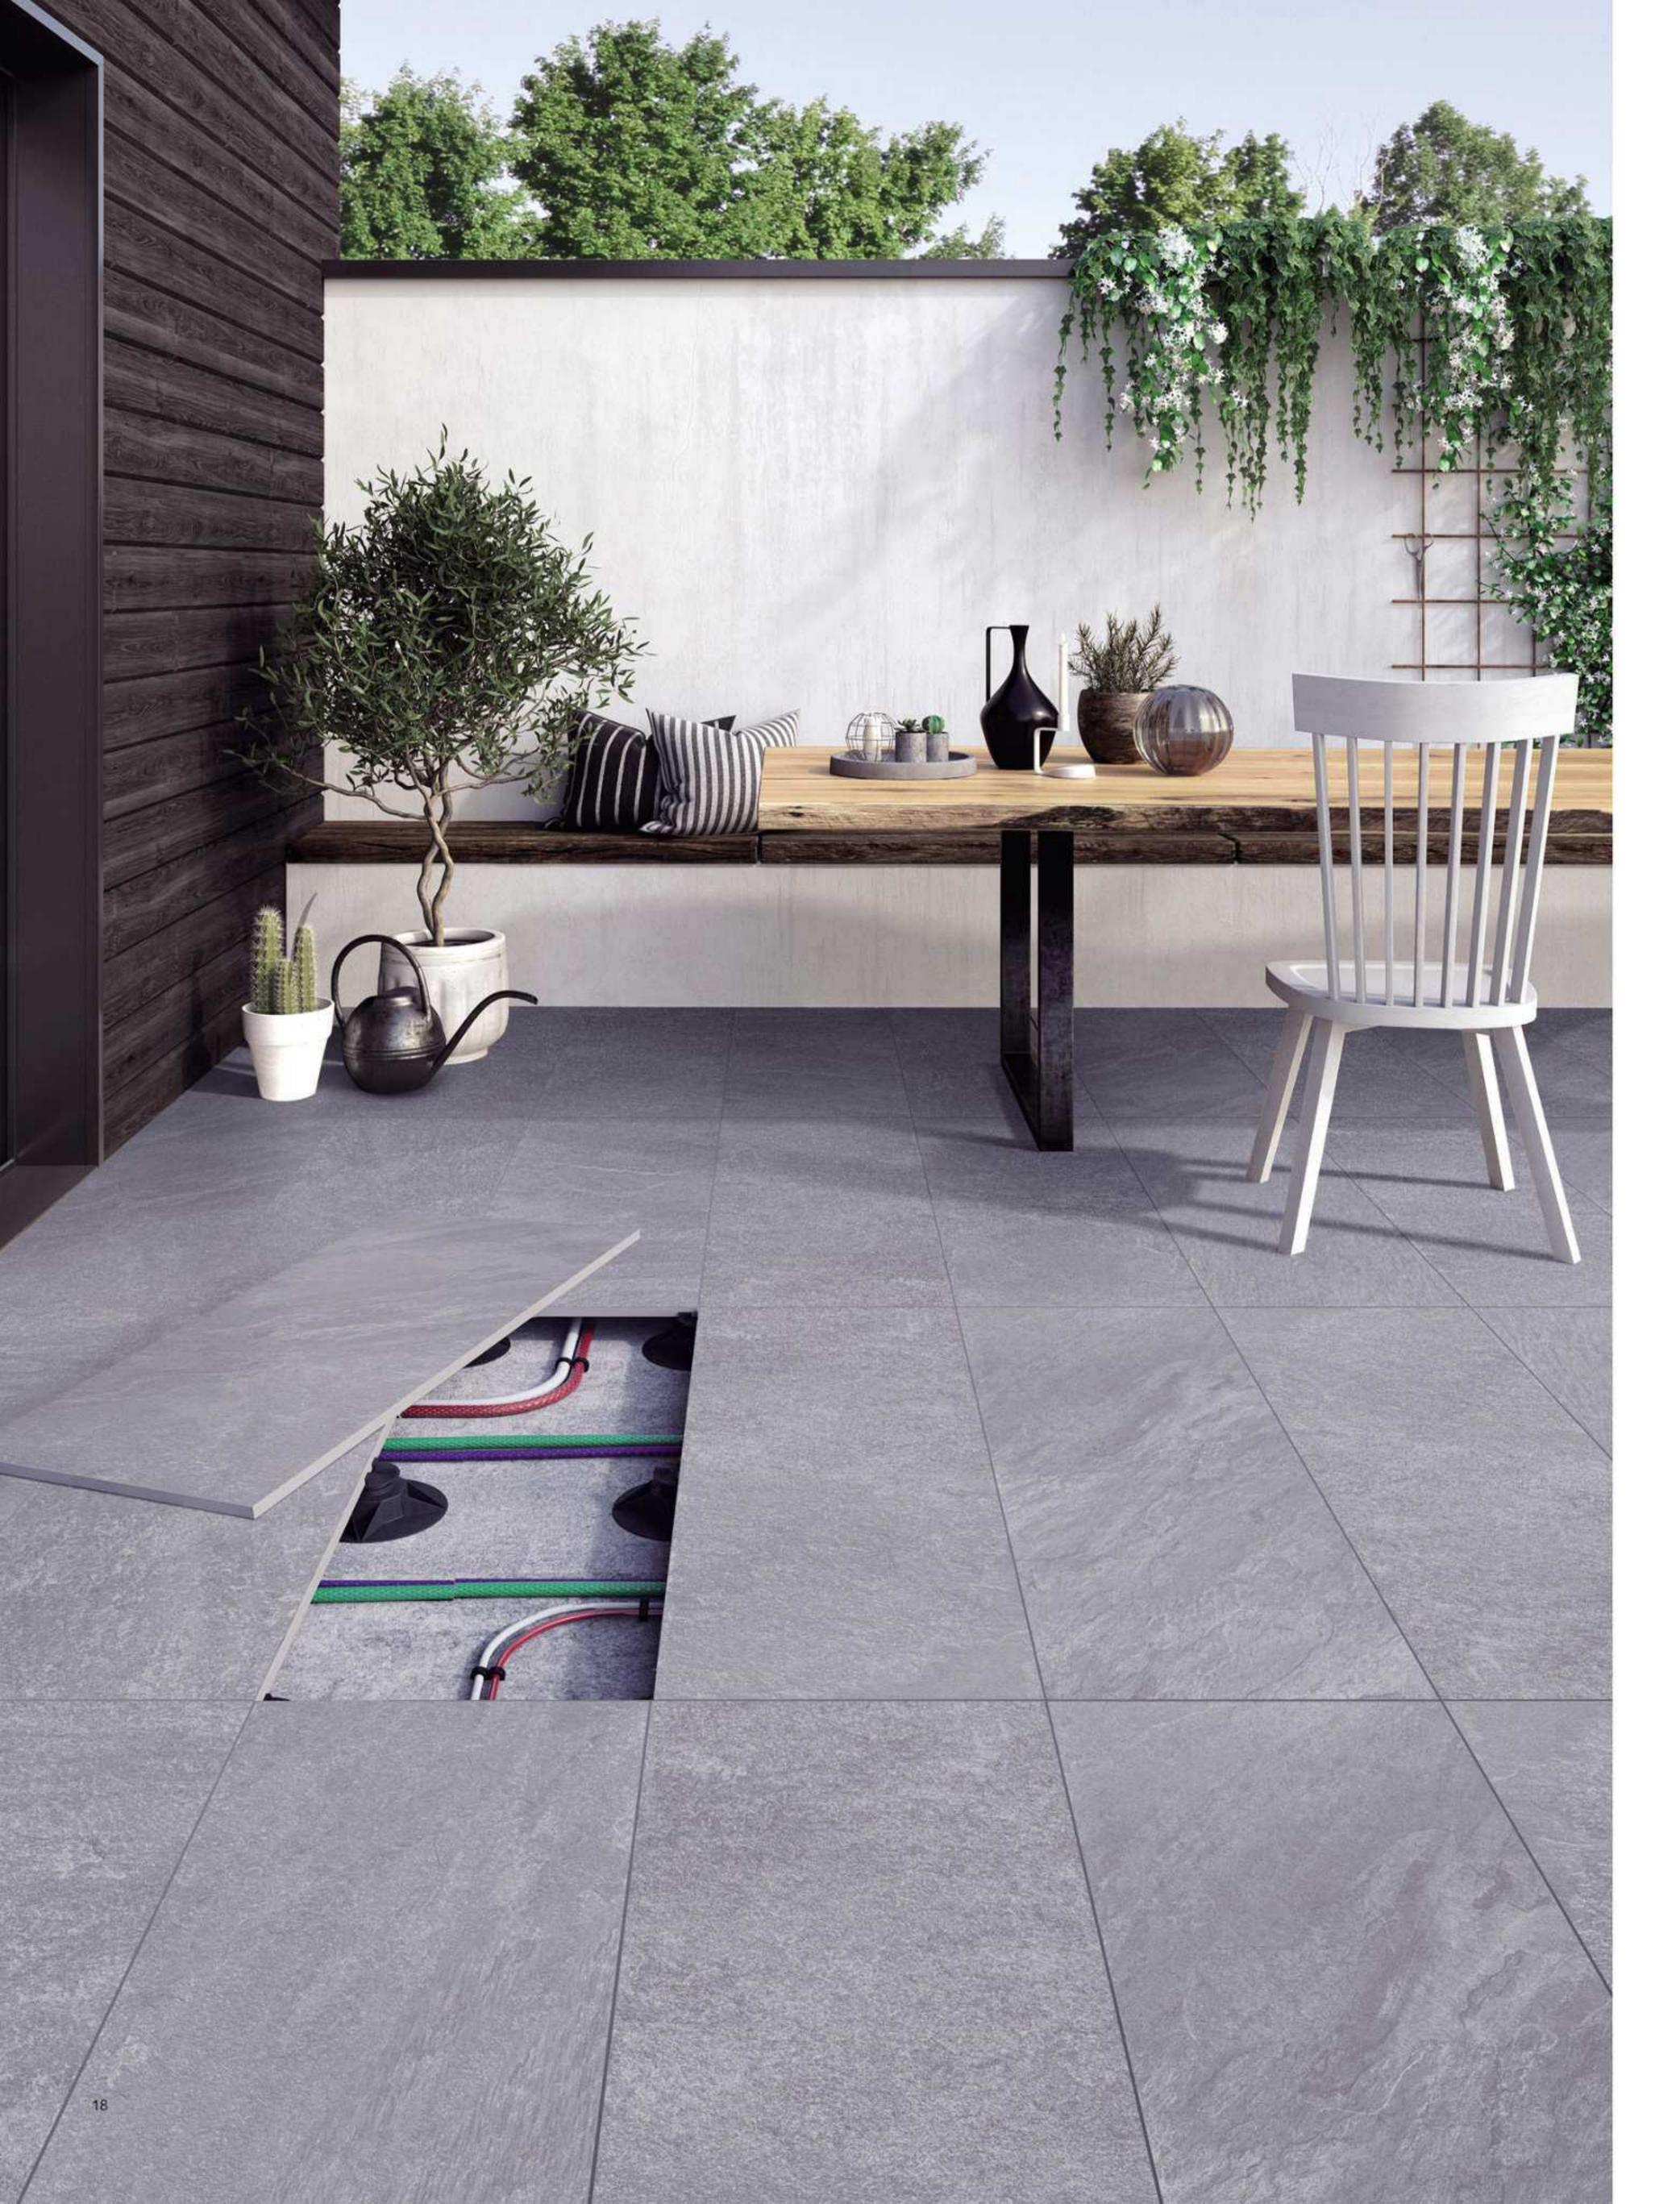

# CONTENTS | R

Porcelain Paving 地铺石系列 05

Facade Cladding 陶瓷幕墙系列 22

Artsum Porcelain Paver is made of quartz, terracotta,

feldspar and other raw materials into powder and then pressed into shape through a large tonnage press, and finally fired at a high temperature of 1280 degrees or more. It is water-proof (water absorption rate is ultra-low, less than 0.1%), and has a very high breaking strength, abrasion resistance (up to R4 or more), which outperforms far more than natural stones. Its anti-slip coefficient is up to R12 or more, making it suitable for places with high traffic or even carriageway. Compared with natural stone, Artsum porcelain paver demonstrates absolute advantages in quality, functionality, and cost performance.

The excellent physical properties of Artsum porcelain paver, such as resistance to frost, stains, acids and alkalis, and non-fading, make them suitable for a wide range of applications. In addition to outdoor floor tiles, it can be used in villa courtyard, landscape garden, commercial square, scenic walkway, commercial club, shopping center, etc. It can also be used as architectural façade system.

Artsum's thick porcelain pavers are highly similar to stone in terms of surface and size, but are lighter weight (with the same thickness, Artsum's thick porcelain pavers are half the weight of natural stones), safer and features lower overall cost.