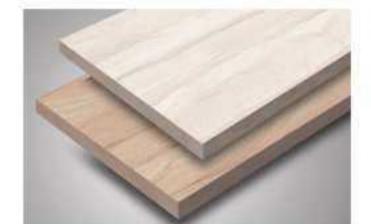

# CONTENTS | R

Porcelain Paving 地铺石系列 05

Facade Cladding 陶瓷幕墙系列 22

Artsum Porcelain Paver is made of quartz, terracotta,

feldspar and other raw materials into powder and then pressed into shape through a large tonnage press, and finally fired at a high temperature of 1280 degrees or more. It is water-proof (water absorption rate is ultra-low, less than 0.1%), and has a very high breaking strength, abrasion resistance (up to R4 or more), which outperforms far more than natural stones. Its anti-slip coefficient is up to R12 or more, making it suitable for places with high traffic or even carriageway. Compared with natural stone, Artsum porcelain paver demonstrates absolute advantages in quality, functionality, and cost performance.

Artsum's porcelain paver can reproduce the rich texture, vivid touch and visual sense of natural stones, sandstones, concrete, wood grain and other surfaces, which can satisfy the needs of different scene designs. Its product specifications can be personalized and customized. With a variety of thicknesses, it can be applied to various application scenes. In terms of its surface treatment process, Artsum provides matte surface, semi-polished surface, non-slip surface, bush-hammered surface, and etc. As for the processing process, it allows for special-shaped processing including parquet, etc.

Artsum's thick porcelain pavers are highly similar to stone in terms of surface and size, but are lighter weight (with the same thickness, Artsum's thick porcelain pavers are half the weight of natural stones), safer and features lower overall cost.