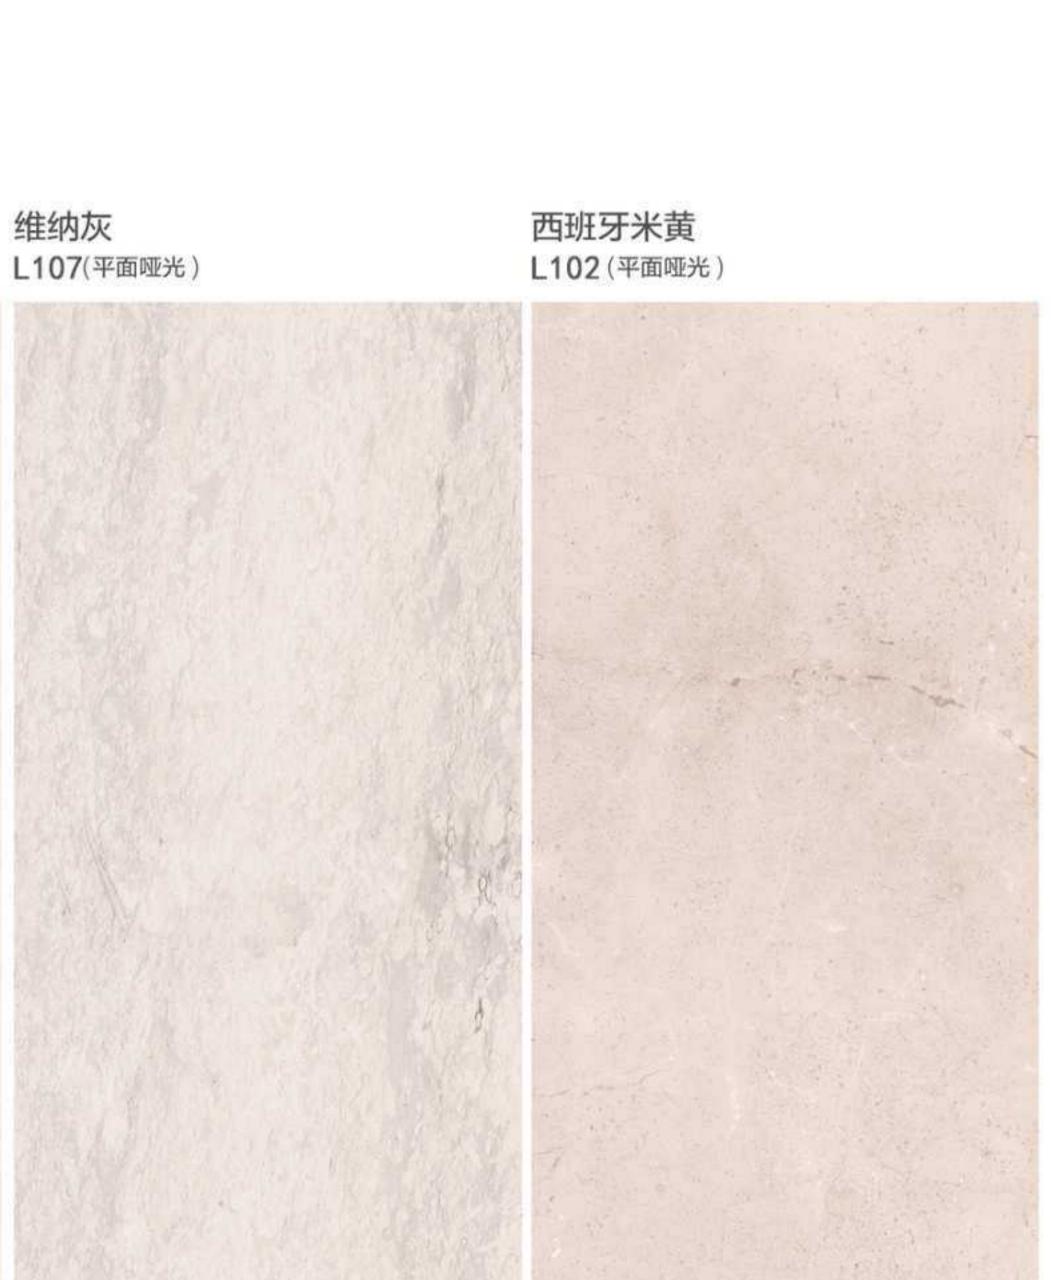

## 石灰岩系列

Limestone series

适用于: 休闲广场、市政工程、园林绿化、屋顶隔热、花园阳台、商场超市、学校医院、 汽车 4S 店等人流众多的公共场所。

维纳灰

维纳多

L106(平面哑光)

地铺石

## 石灰岩系列

Limestone series

**适用于:** 休闲广场、市政工程、园林绿化、屋顶隔热、花园阳台、商场超市、学校医院、 汽车 4S 店等人流众多的公共场所。

THICKNESS 厚度:15mm

300x600mm 600x900mm

砂岩系列

Sandstone series

澳洲红砂岩 L111(平面哑光) 灰砂岩 L112(平面哑) 板岩系列