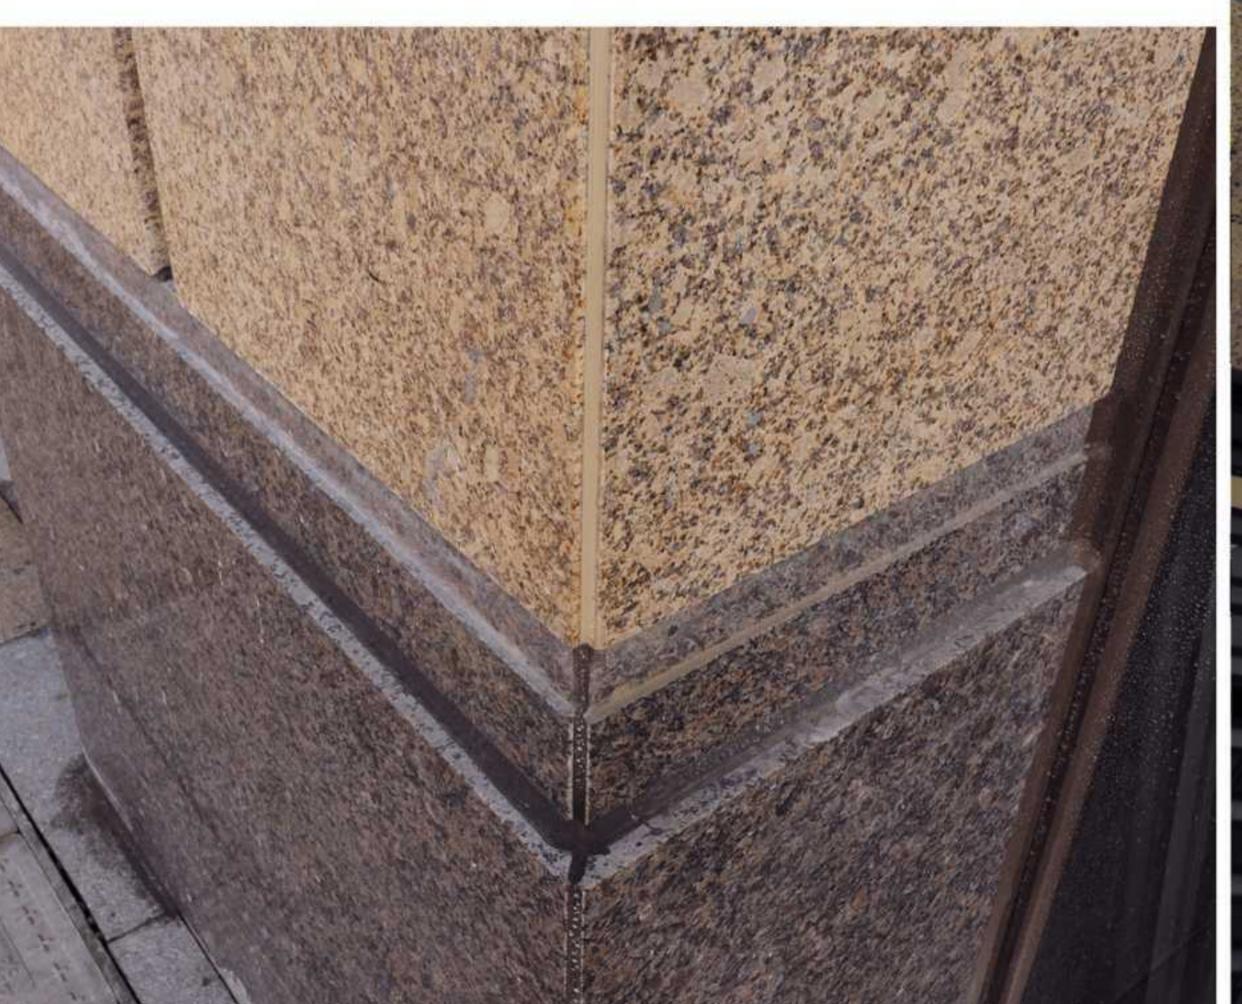

#### FACADE CLADDING

外墙干挂

## 花岗岩系列

Granite series

**适用于:** 休闲广场、市政工程、园林绿化、屋顶隔热、花园阳台、商场超市、学校医院、 汽车 4S 店等人流众多的公共场所。

THICKNESS厚度:18/20mm

200x200mm 200x400mm 200x600mm 300x300mm 300x600mm 600x600mm 400x400mm 600x1200mm 400x600mm

地铺石

## 花岗岩系列

Granite series

**适用于:** 休闲广场、市政工程、园林绿化、屋顶隔热、花园阳台、商场超市、学校医院、 汽车 4S 店等人流众多的公共场所。