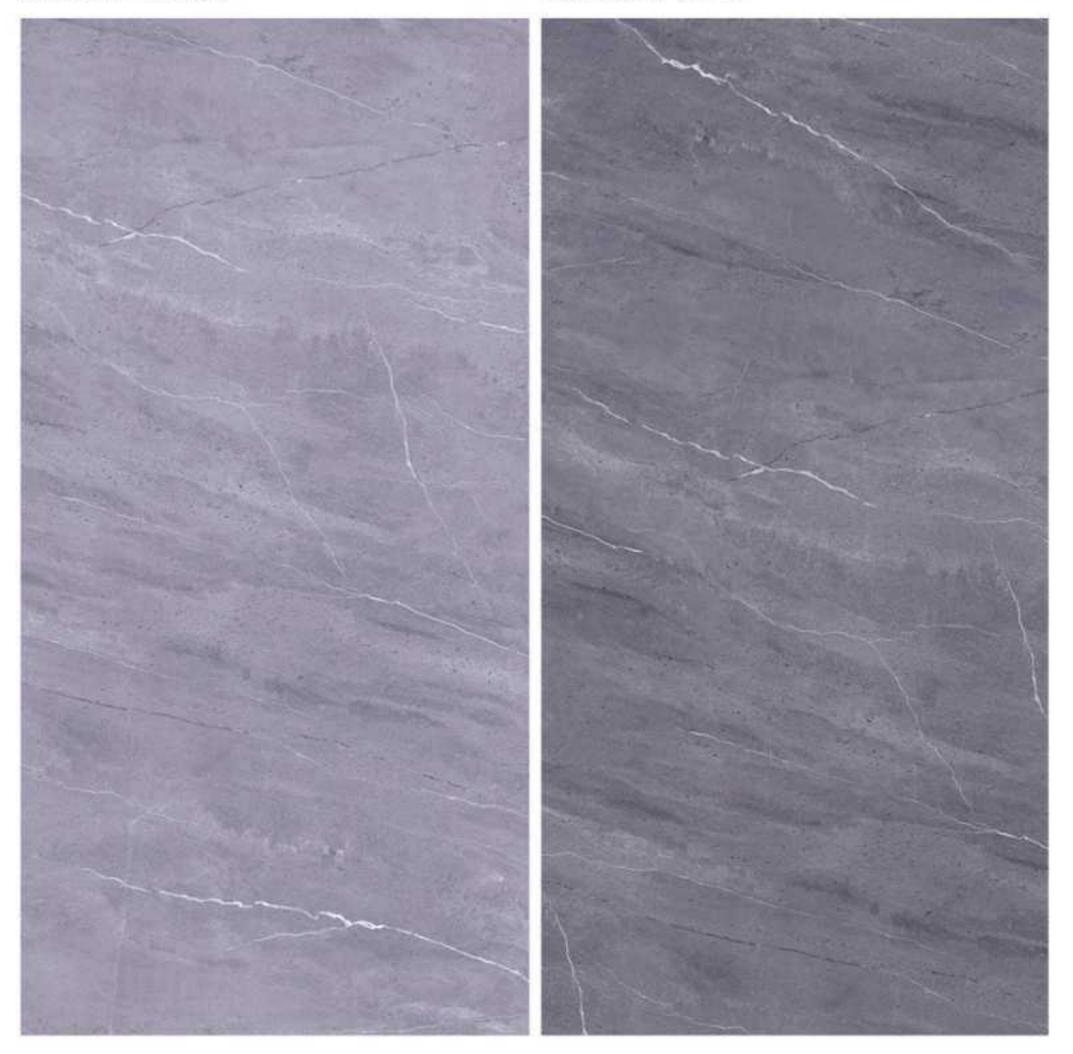

## 石灰岩系列

Limestone series

适用于: 休闲广场、市政工程、园林绿化、屋顶隔热、花园阳台、商场超市、学校医院、 汽车 4S 店等人流众多的公共场所。

维纳灰

维纳多

L106(平面哑光)

地铺石

## 石灰岩系列

Limestone series

**适用于:** 休闲广场、市政工程、园林绿化、屋顶隔热、花园阳台、商场超市、学校医院、 汽车 4S 店等人流众多的公共场所。

THICKNESS 厚度:15mm

300x600mm 600x900mm

砂岩系列

Sandstone series

澳洲红砂岩 L111(平面哑光) 灰砂岩 L112(平面哑) 板岩系列

Slate series 德国板岩

L114(平面哑光

应用场所:行政大楼

▼ 采用大理石:
 LM203(法国黄木纹)
 SIZE:600X1200mm

应用场所:会所

采用大理石:

LM302(希腊浅灰) LM201(希腊深灰)

SIZE:300X600mm