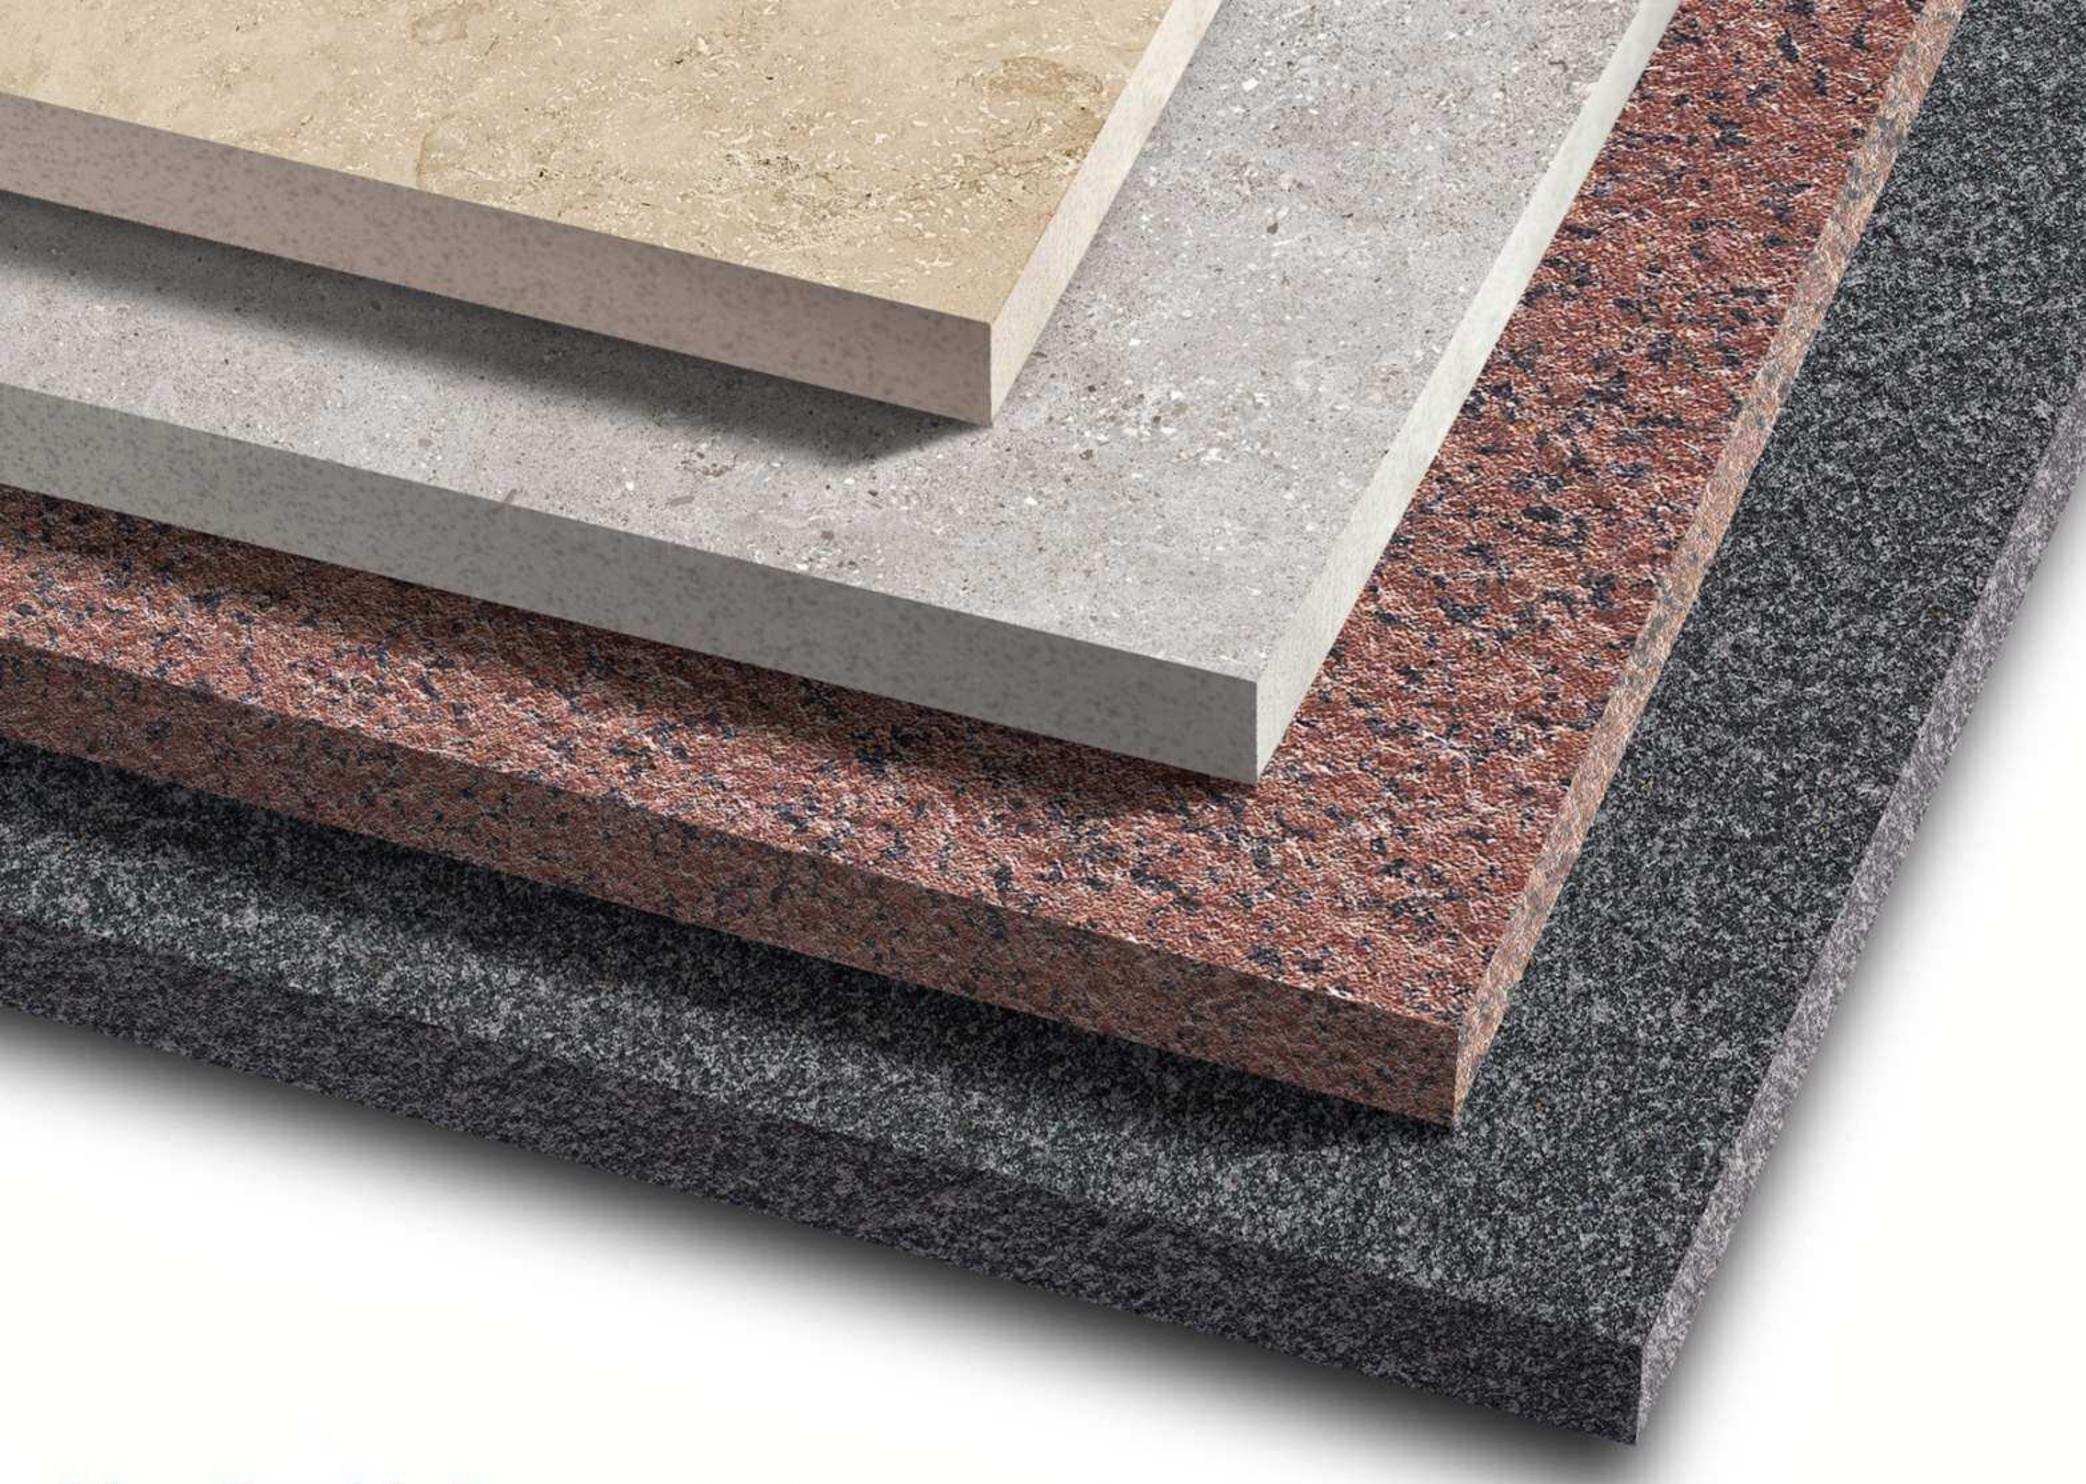

Artsum's porcelain paver can reproduce the rich texture, vivid touch and visual sense of natural stones, sandstones, concrete, wood grain and other surfaces, which can satisfy the needs of different scene designs. Its product specifications can be personalized and customized. With a variety of thicknesses, it can be applied to various application scenes. In terms of its surface treatment process, Artsum provides matte surface, semi-polished surface, non-slip surface, bush-hammered surface, and etc. As for the processing process, it allows for special-shaped processing including parquet, etc.

Artsum's thick porcelain pavers are highly similar to stone in terms of surface and size, but are lighter weight (with the same thickness, Artsum's thick porcelain pavers are half the weight of natural stones), safer and features lower overall cost.