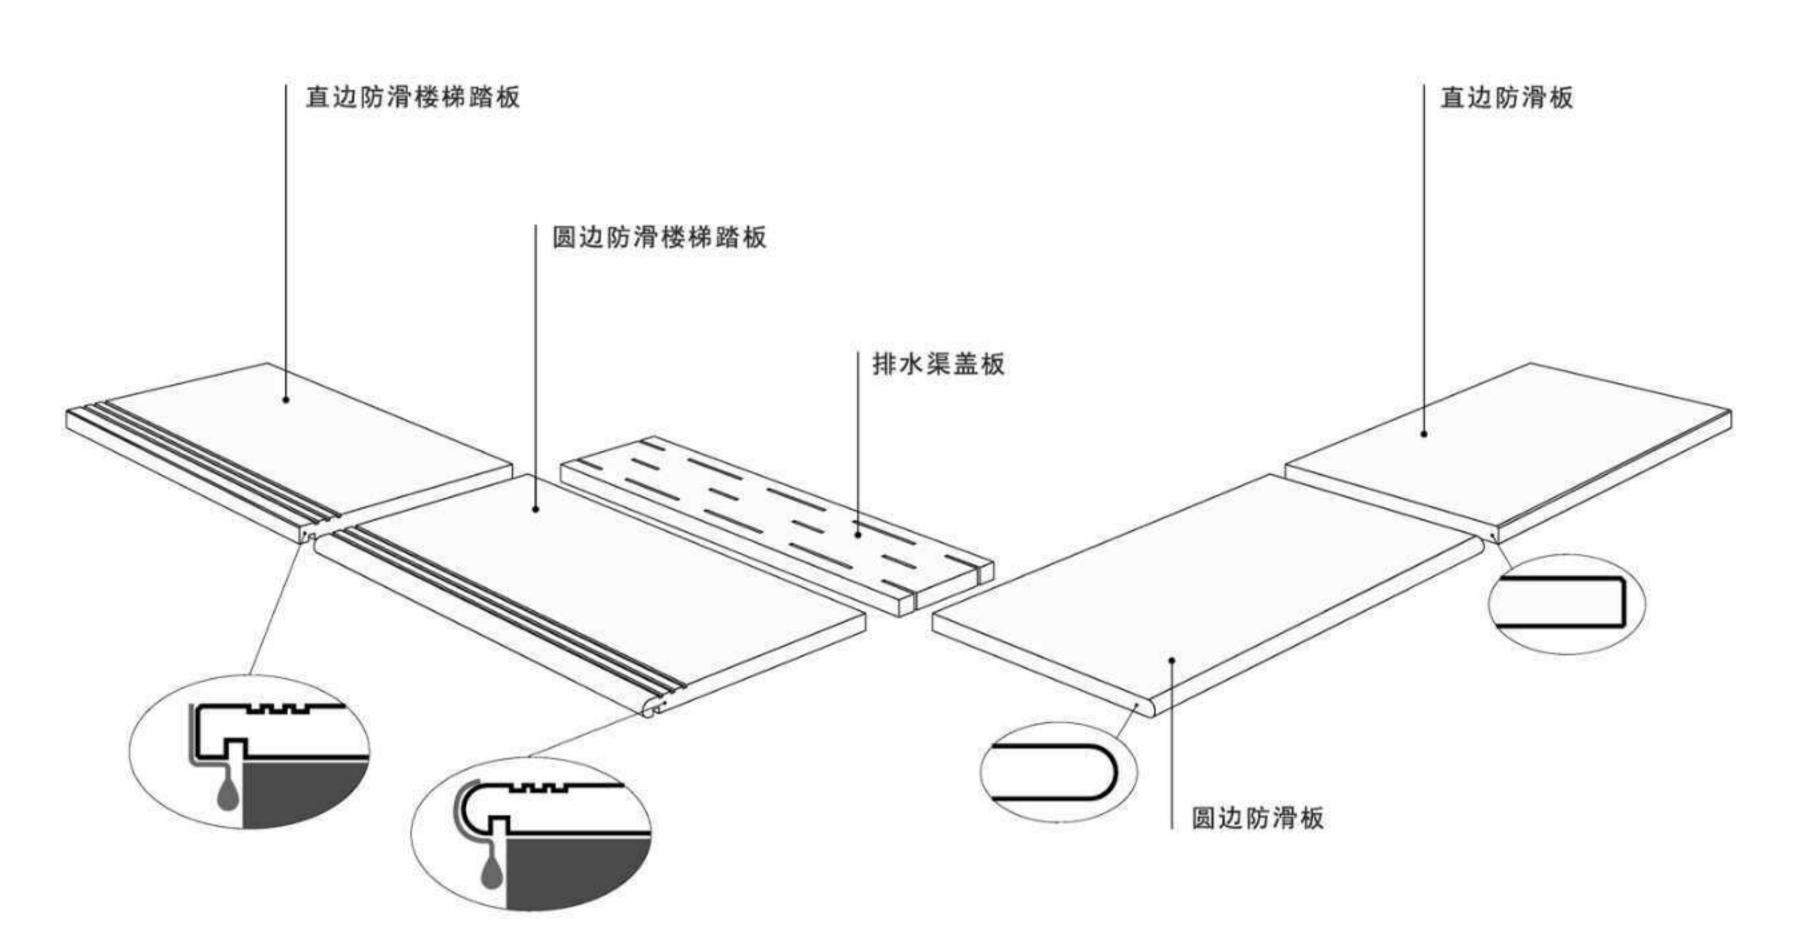

#### 配件——排水渠盖板

- ●表面光滑,迅速排水
- 全通体瓷质排水沟内壁表面不起砂,光滑, 表面不易堆积沉淀物,容易冲洗且不易损坏。
- 高强度,坚固可靠, 实用性强

完全烧透的坯体能吸收外来冲击力, 其抗压强度比传统花岗岩高3倍以上。

#### • 耐候性好,使用寿命长

还体配方稳定,使产品具有较高稳定性。 抗融冻,温度变化对坯体的结构无任何影响, 具有良好的气候适应性。 使用寿命一般为 50 年左右, 降低了维护成本。

#### 配件——盲道砖 规格:300X300mm 厚度:20mm

排水渠盖板效果展示

盲道砖效果展示

地铺石