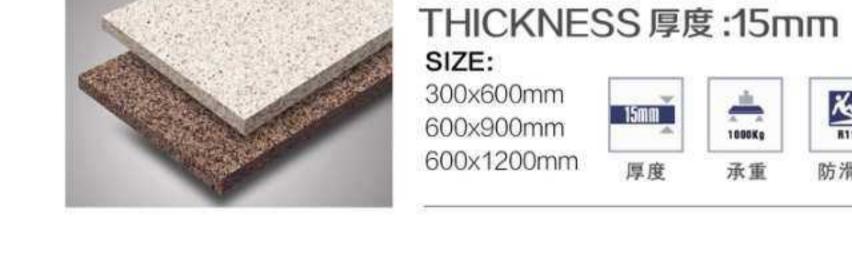

## FACADE CLADDING

外墙干挂

## 花岗岩系列

Granite series

**适用于:** 休闲广场、市政工程、园林绿化、屋顶隔热、花园阳台、商场超市、学校医院、 汽车 4S 店等人流众多的公共场所。

THICKNESS 厚度:15mm SIZE: 300x600mm

300x600mm 600x900mm 600x1200mm

应用场所:高档小区 **▼**采用花岗岩: LG010(美国白麻)

SIZE:600X900mm

**适用于:** 休闲广场、市政工程、园林绿化、屋顶隔热、花园阳台、商场超市、学校医院、 汽车 4S 店等人流众多的公共场所。