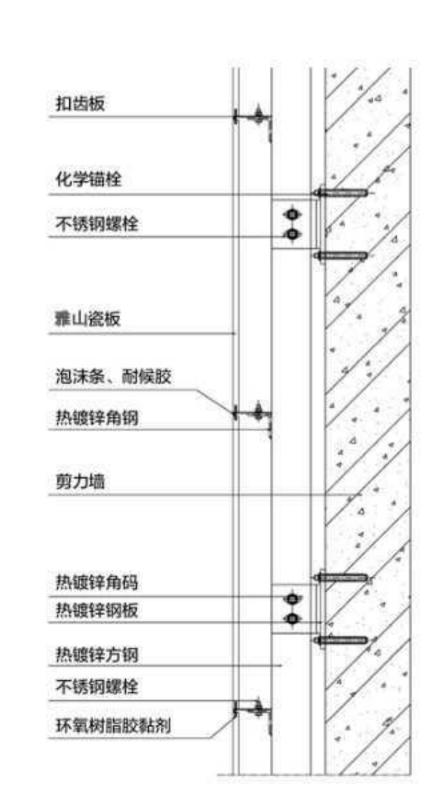

# 幕墙干挂常用的三种安装节点构造图

#### 一、点挂式安装节点构造图

#### 原理

Principle

在墙体是纯剪力墙时前提下,用化学锚栓或不锈钢膨胀螺栓, 把角码固定在墙体,然后通过挂件和背栓与瓷板连接。有 "简易幕墙""无龙骨幕墙"之称。