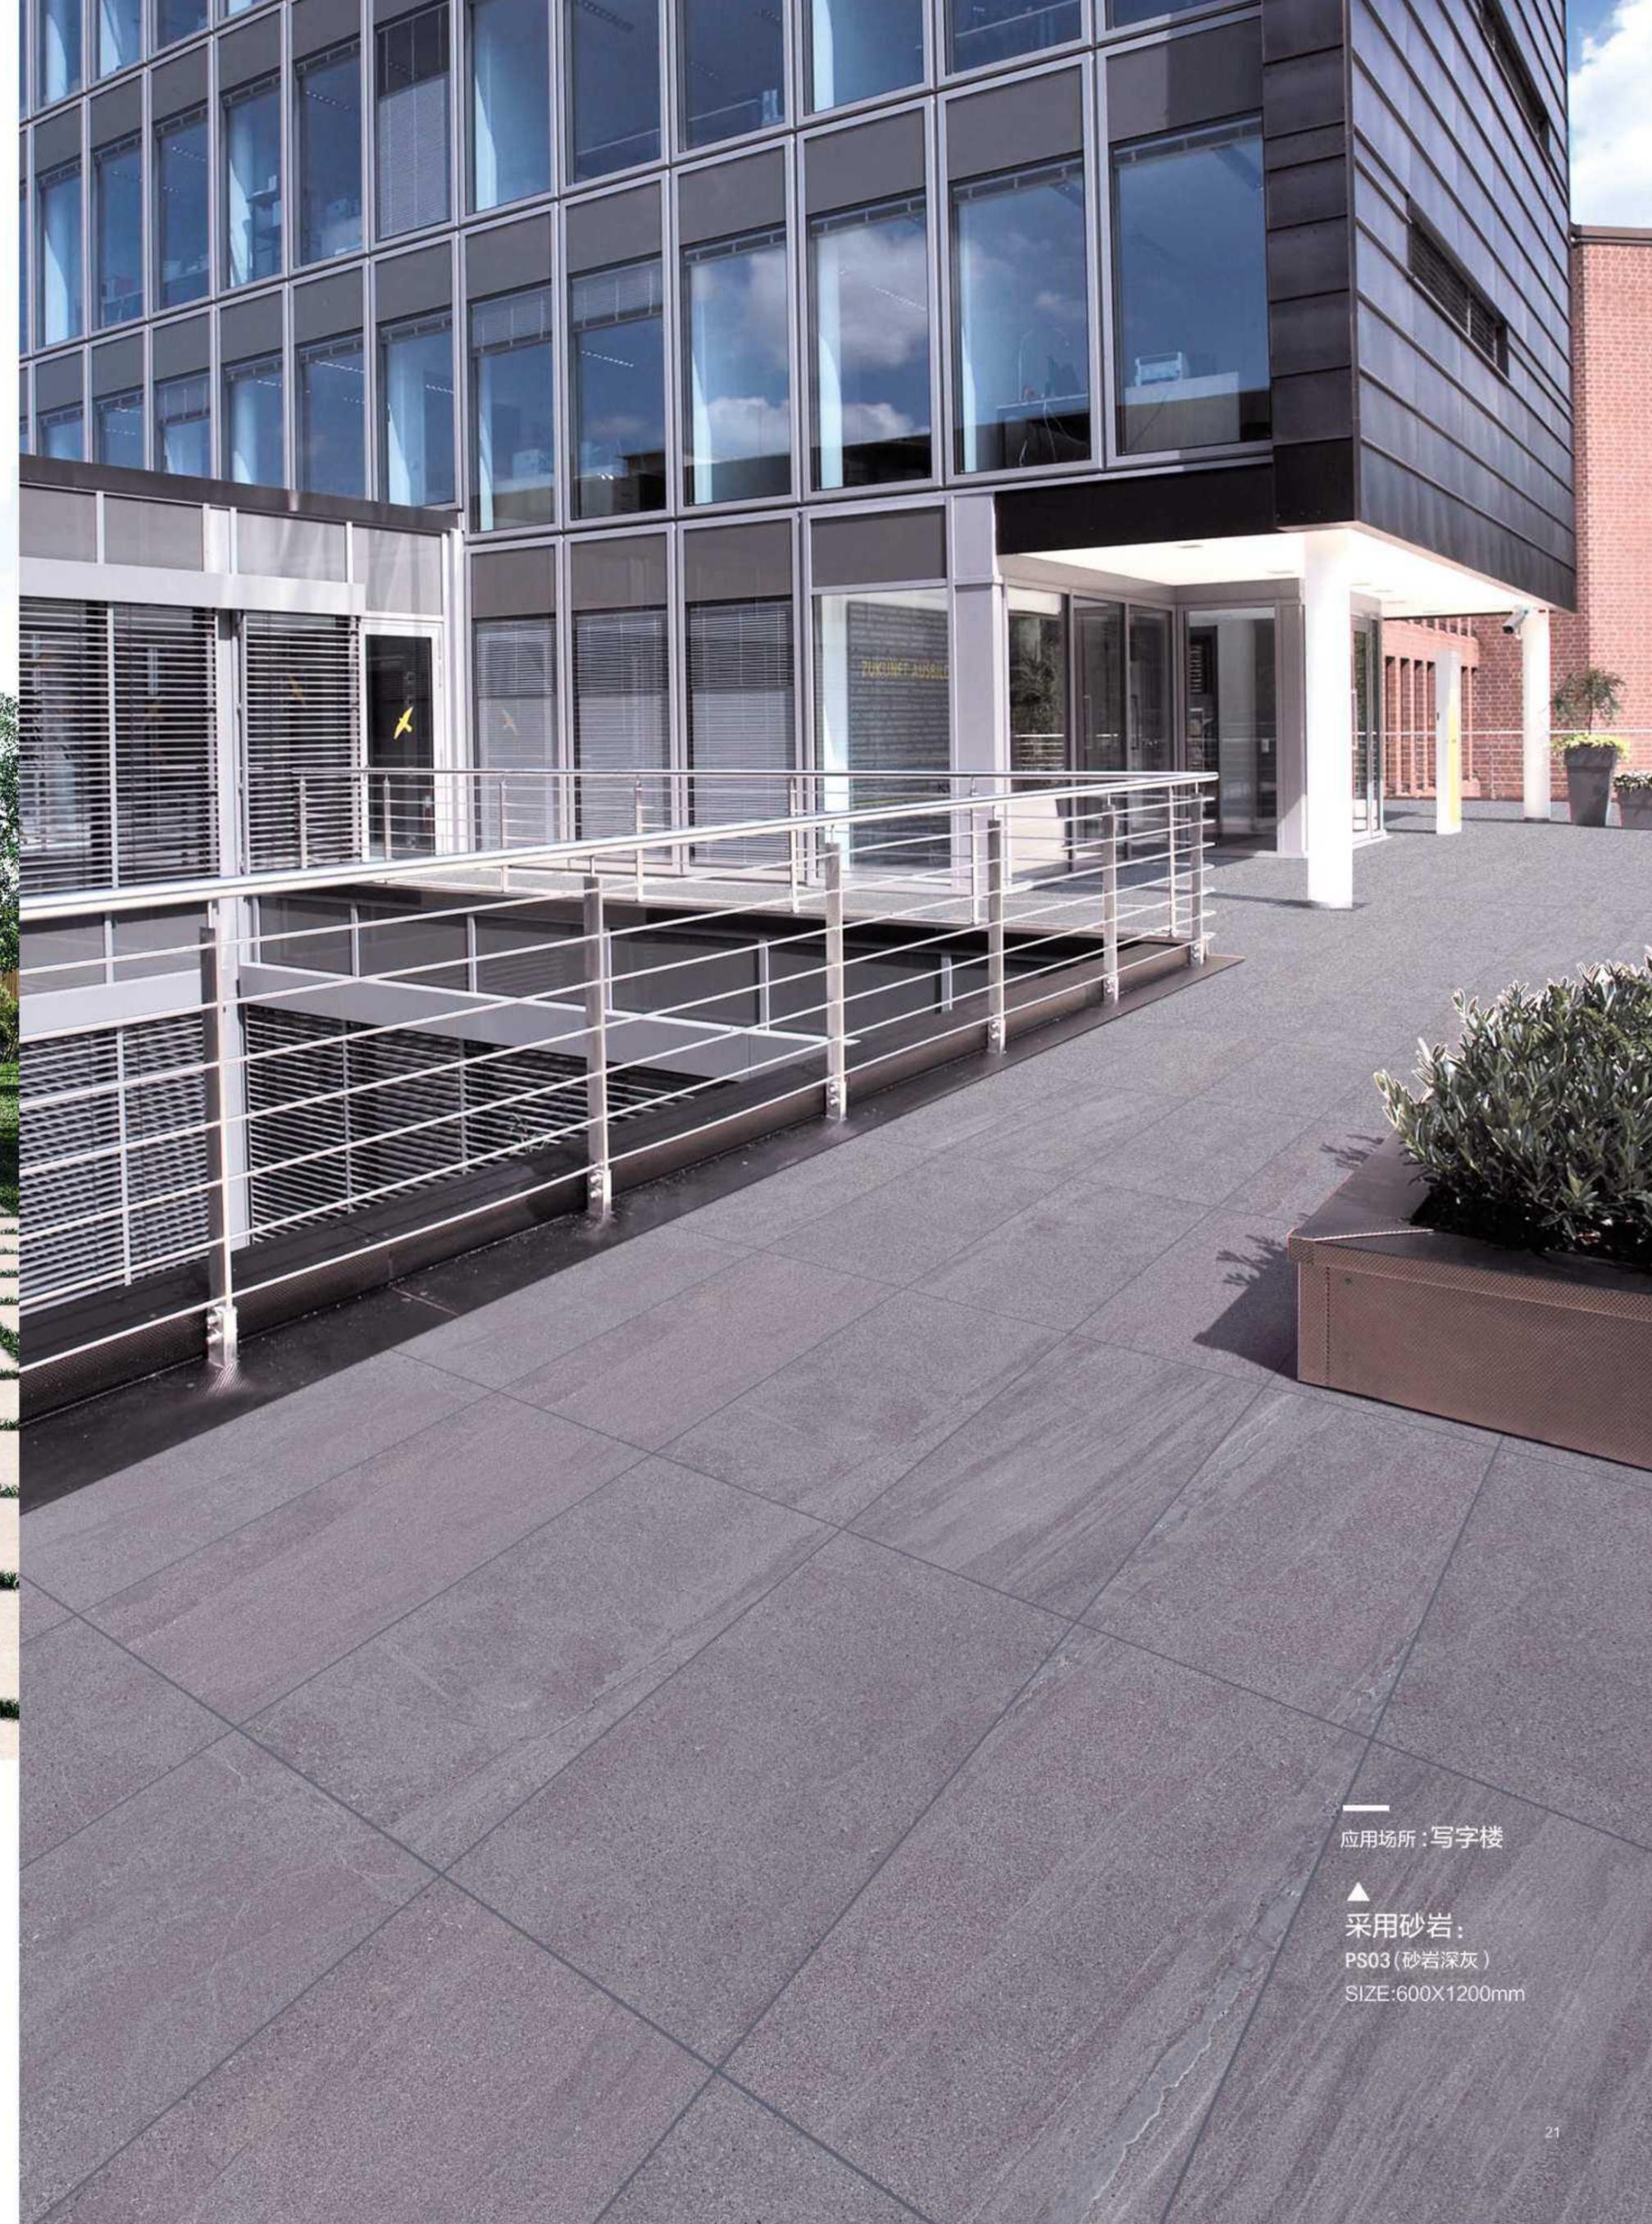

#### 砂岩系列 Sandstone series

砂岩黄(火烧面) PS01(普通坯)

砂岩浅灰(火烧面) PS02(普通坯)

砂岩深灰(火烧面) PS03(普通坯)