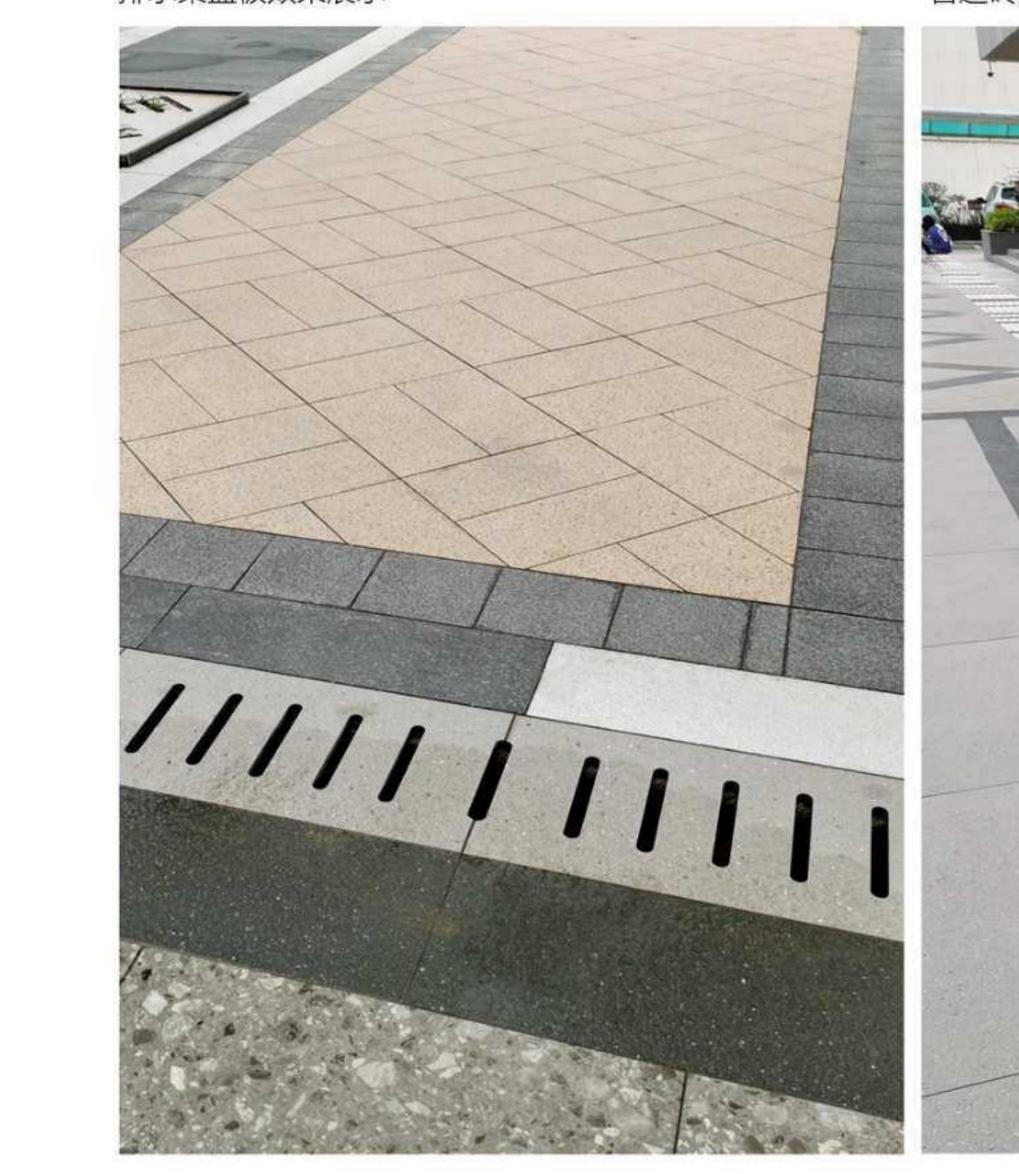

#### 配件——排水渠盖板

- ●表面光滑,迅速排水
- 全通体瓷质排水沟内壁表面不起砂,光滑, 表面不易堆积沉淀物,容易冲洗且不易损坏。
- 高强度,坚固可靠, 实用性强

完全烧透的坯体能吸收外来冲击力, 其抗压强度比传统花岗岩高3倍以上。

#### • 耐候性好,使用寿命长

还体配方稳定,使产品具有较高稳定性。 抗融冻,温度变化对坯体的结构无任何影响, 具有良好的气候适应性。 使用寿命一般为 50 年左右, 降低了维护成本。

#### 配件——盲道砖 规格:300X300mm 厚度:20mm

排水渠盖板效果展示

盲道砖效果展示

地铺石