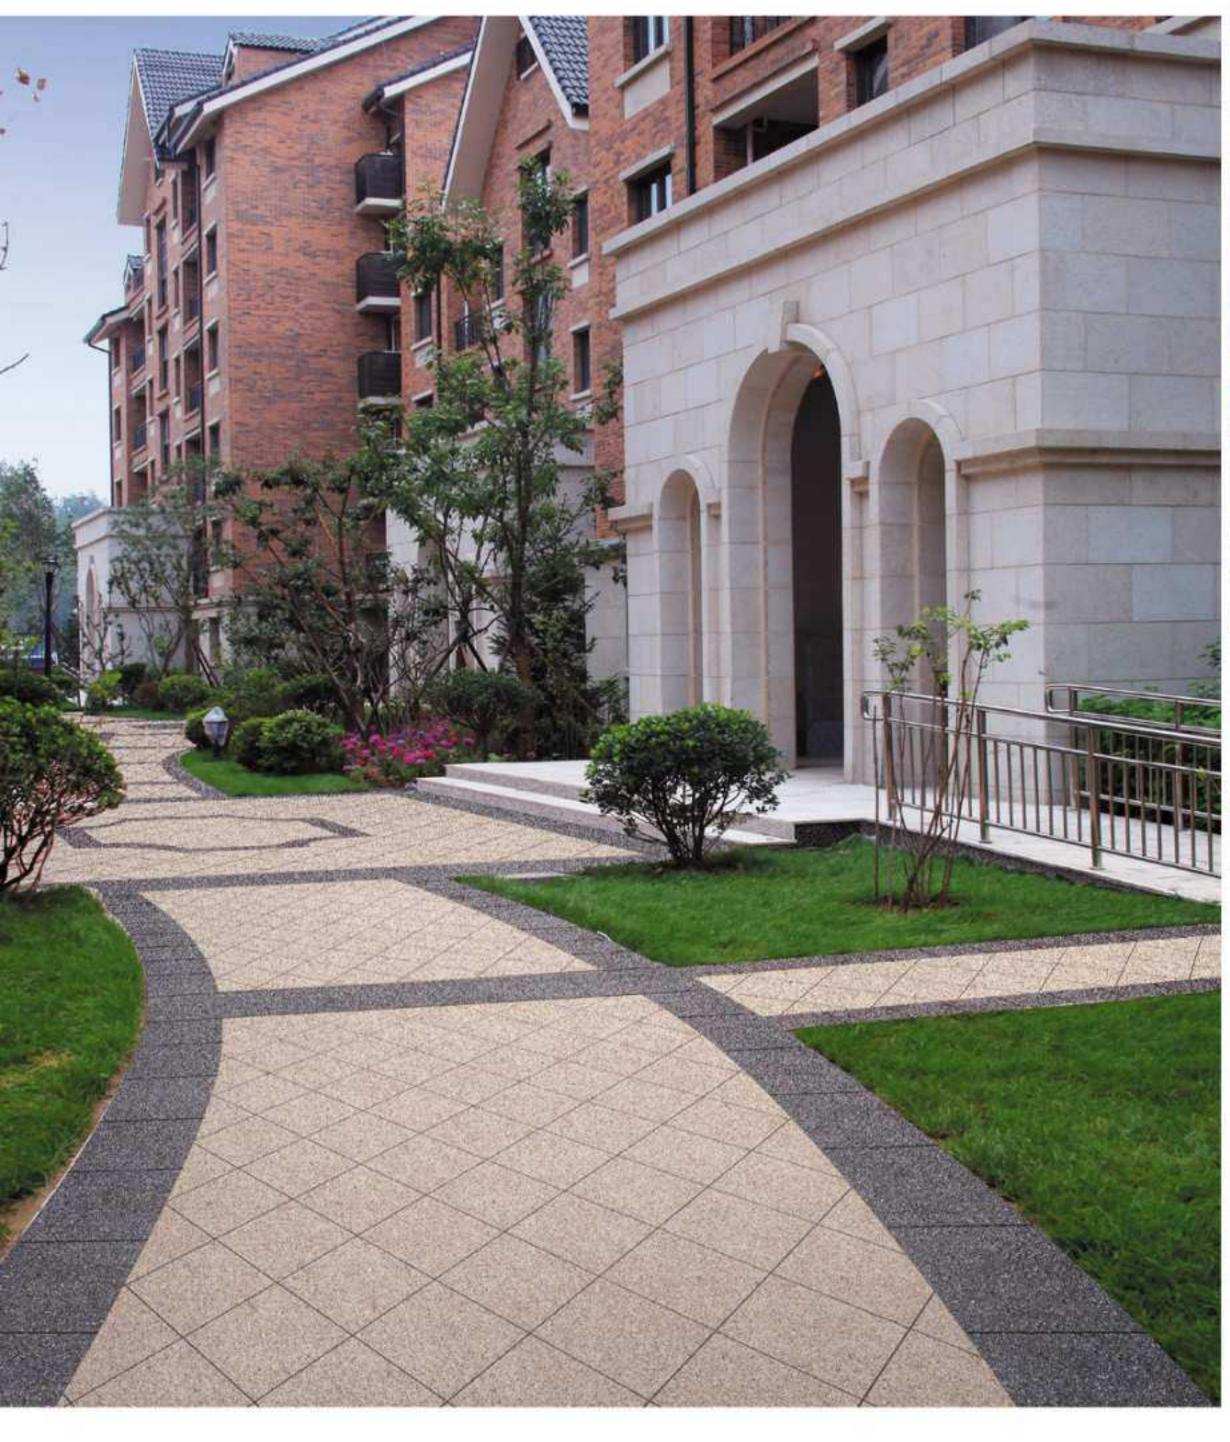

SIZE:600X600mm/600X1200mm

应用场所:度假别墅

◀采用板岩:

PM05(板岩浅灰) SIZE:600X1200mm

适用于: 休闲广场、市政工程、园林绿化、屋顶隔热、花园阳台、商场超市、学校医院、 汽车 4S 店等人流众多的公共场所。

应用场所:度假别墅

▲ 采用水磨石:

PT01(水磨石米黄) SIZE:600X900mm