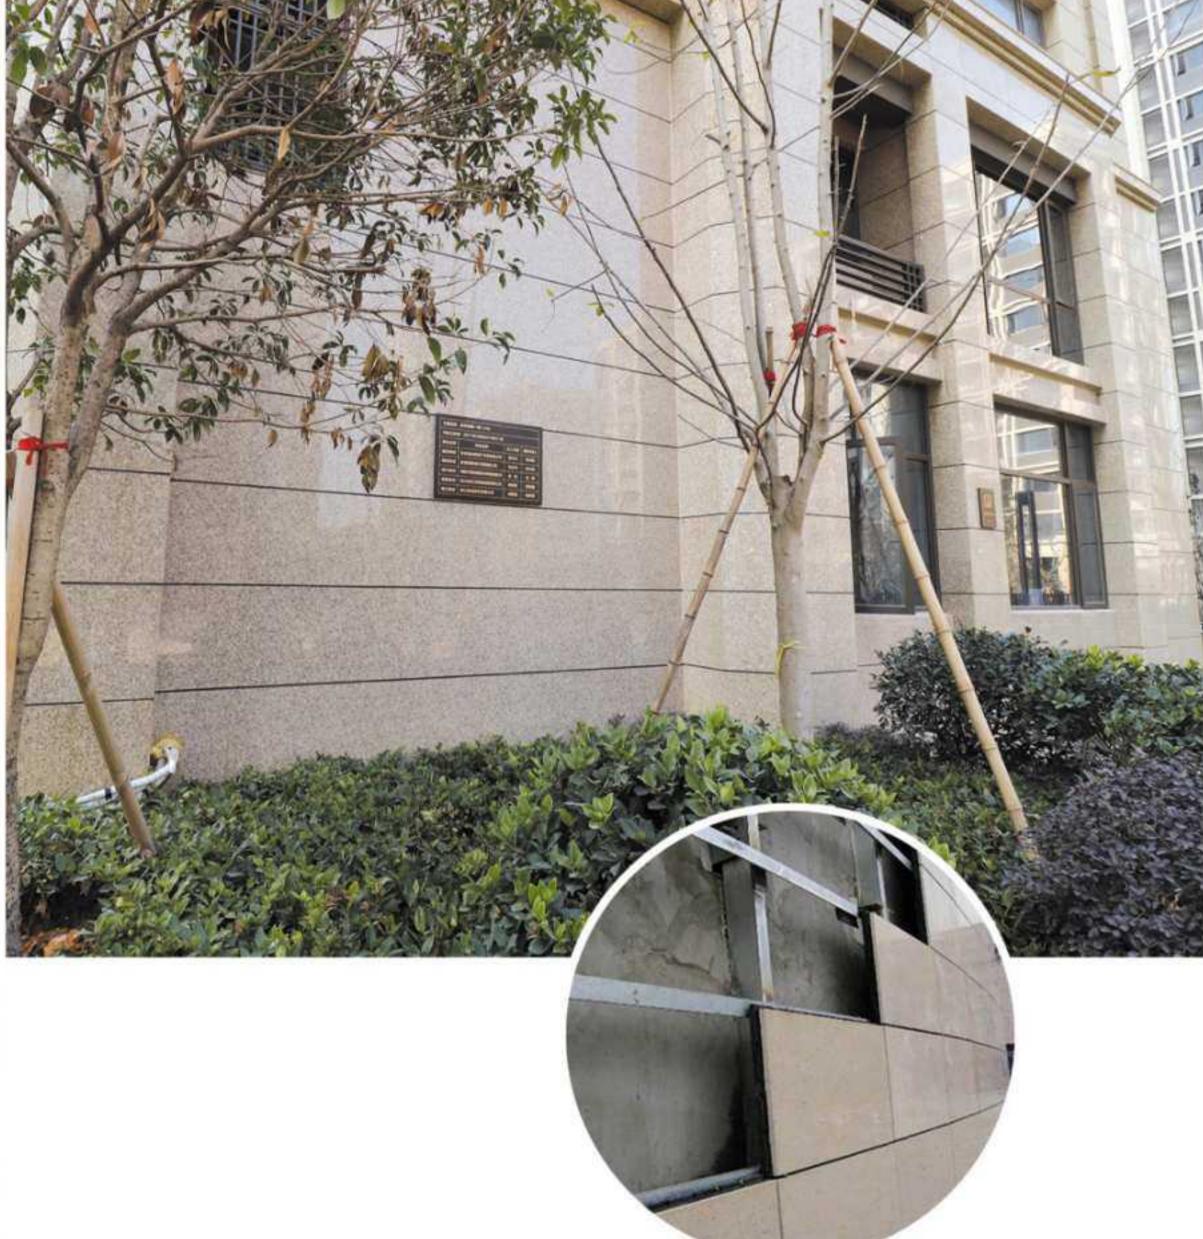

# 幕墙干挂常用的三种安装节点构造图

#### 三、开槽式安装节点构造图

#### 原理

Principle

通过专用的加工背槽设备,在瓷板的背面按设计尺寸加工成一个燕尾槽,然后将专用的锚固件采用机械和胶粘的方式与瓷板连接固定,通过挂件连接将瓷板安装在基面上。常用的有背槽式 T型连接。