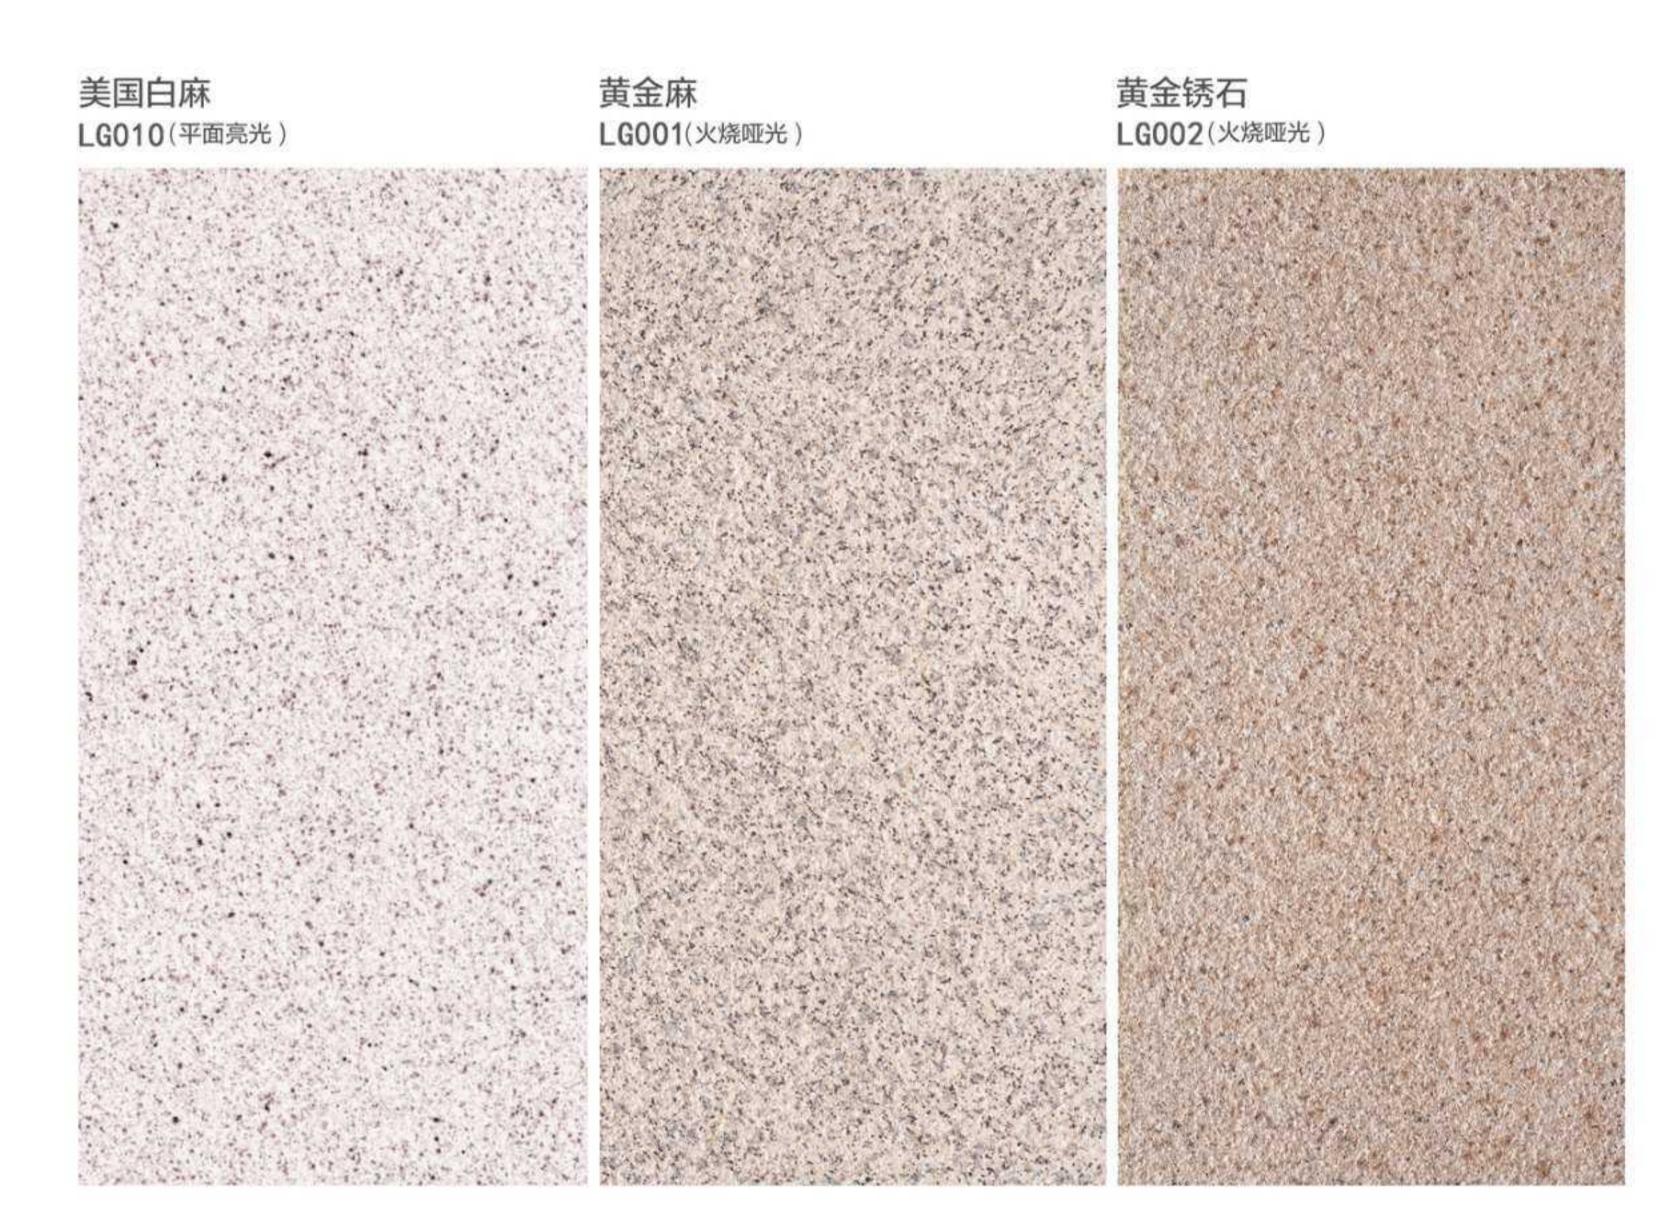

## 花岗岩系列

Granite series

**适用于:** 休闲广场、市政工程、园林绿化、屋顶隔热、花园阳台、商场超市、学校医院、 汽车 4S 店等人流众多的公共场所。

THICKNESS厚度:18/20mm

200x200mm 200x400mm 200x600mm 300x300mm 300x600mm 600x600mm 400x400mm 600x1200mm 400x600mm

地铺石

# THICKNESS厚度:18/20mm

200x200mm 200x400mm 200x600mm 300x300mm 300x600mm 600x600mm 400x400mm 600x1200mm 400x600mm

▲ 采用花岗岩:

PG20S(黄金麻 - 黄麻)
PG28S(芝麻浅灰)
SIZE:300X300mm

600X600mm

应用场所:商城广场

◀ 采用花岗岩:

PG25S(芝麻白)