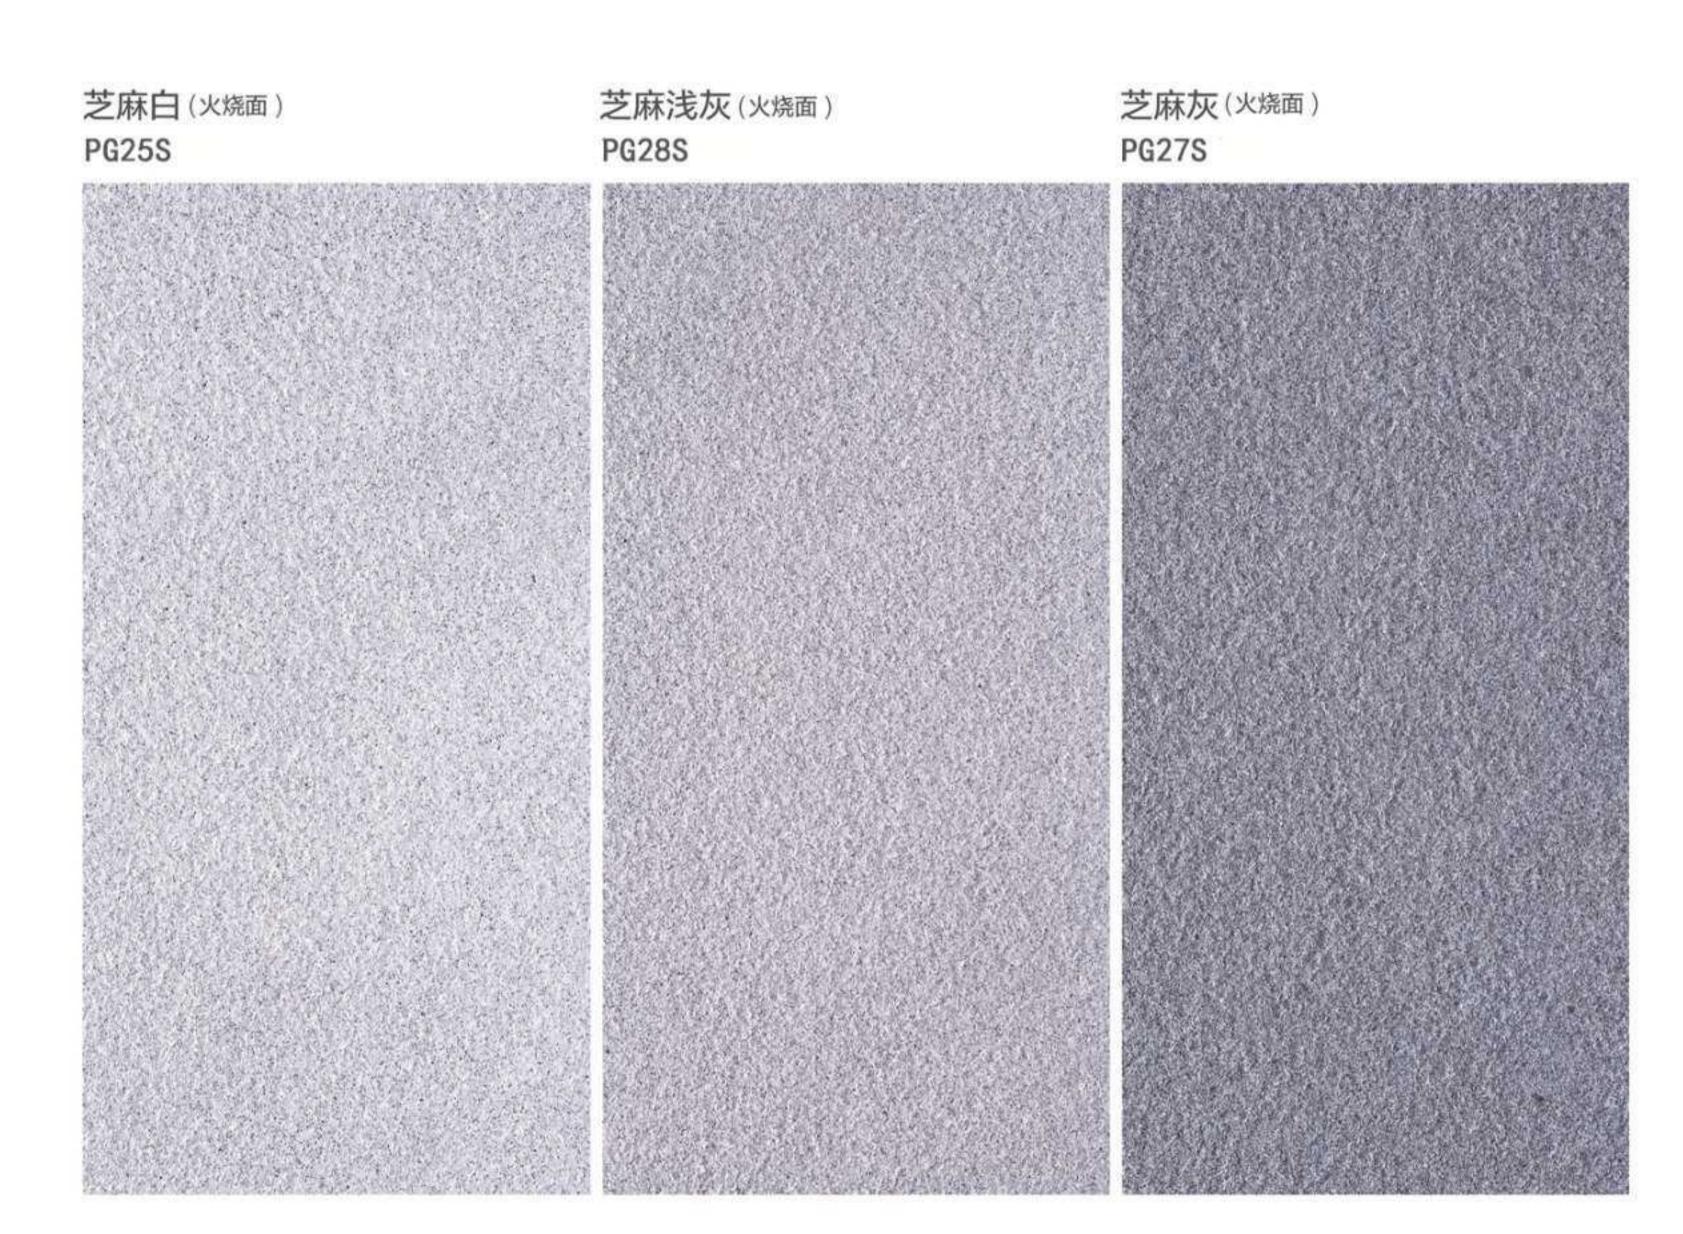

# THICKNESS厚度:18/20mm

200x200mm 200x400mm 200x600mm 300x300mm 300x600mm 600x600mm 400x400mm 600x1200mm 400x600mm

▲ 采用花岗岩:

PG20S(黄金麻 - 黄麻)
PG28S(芝麻浅灰)
SIZE:300X300mm

600X600mm

应用场所:商城广场

◀ 采用花岗岩:

PG25S(芝麻白)

PG28S(芝麻浅灰)

PG26S(芝麻黑)

SIZE:300X600mm/200x600mm

**适用于:** 休闲广场、市政工程、园林绿化、屋顶隔热、花园阳台、商场超市、学校医院、 汽车 4S 店等人流众多的公共场所。

应用场所:园林小路

◀采用花岗岩:

PG20S(黄金麻 - 黄麻) PG27S(芝麻灰)

SIZE:300X300mm/300X600mm