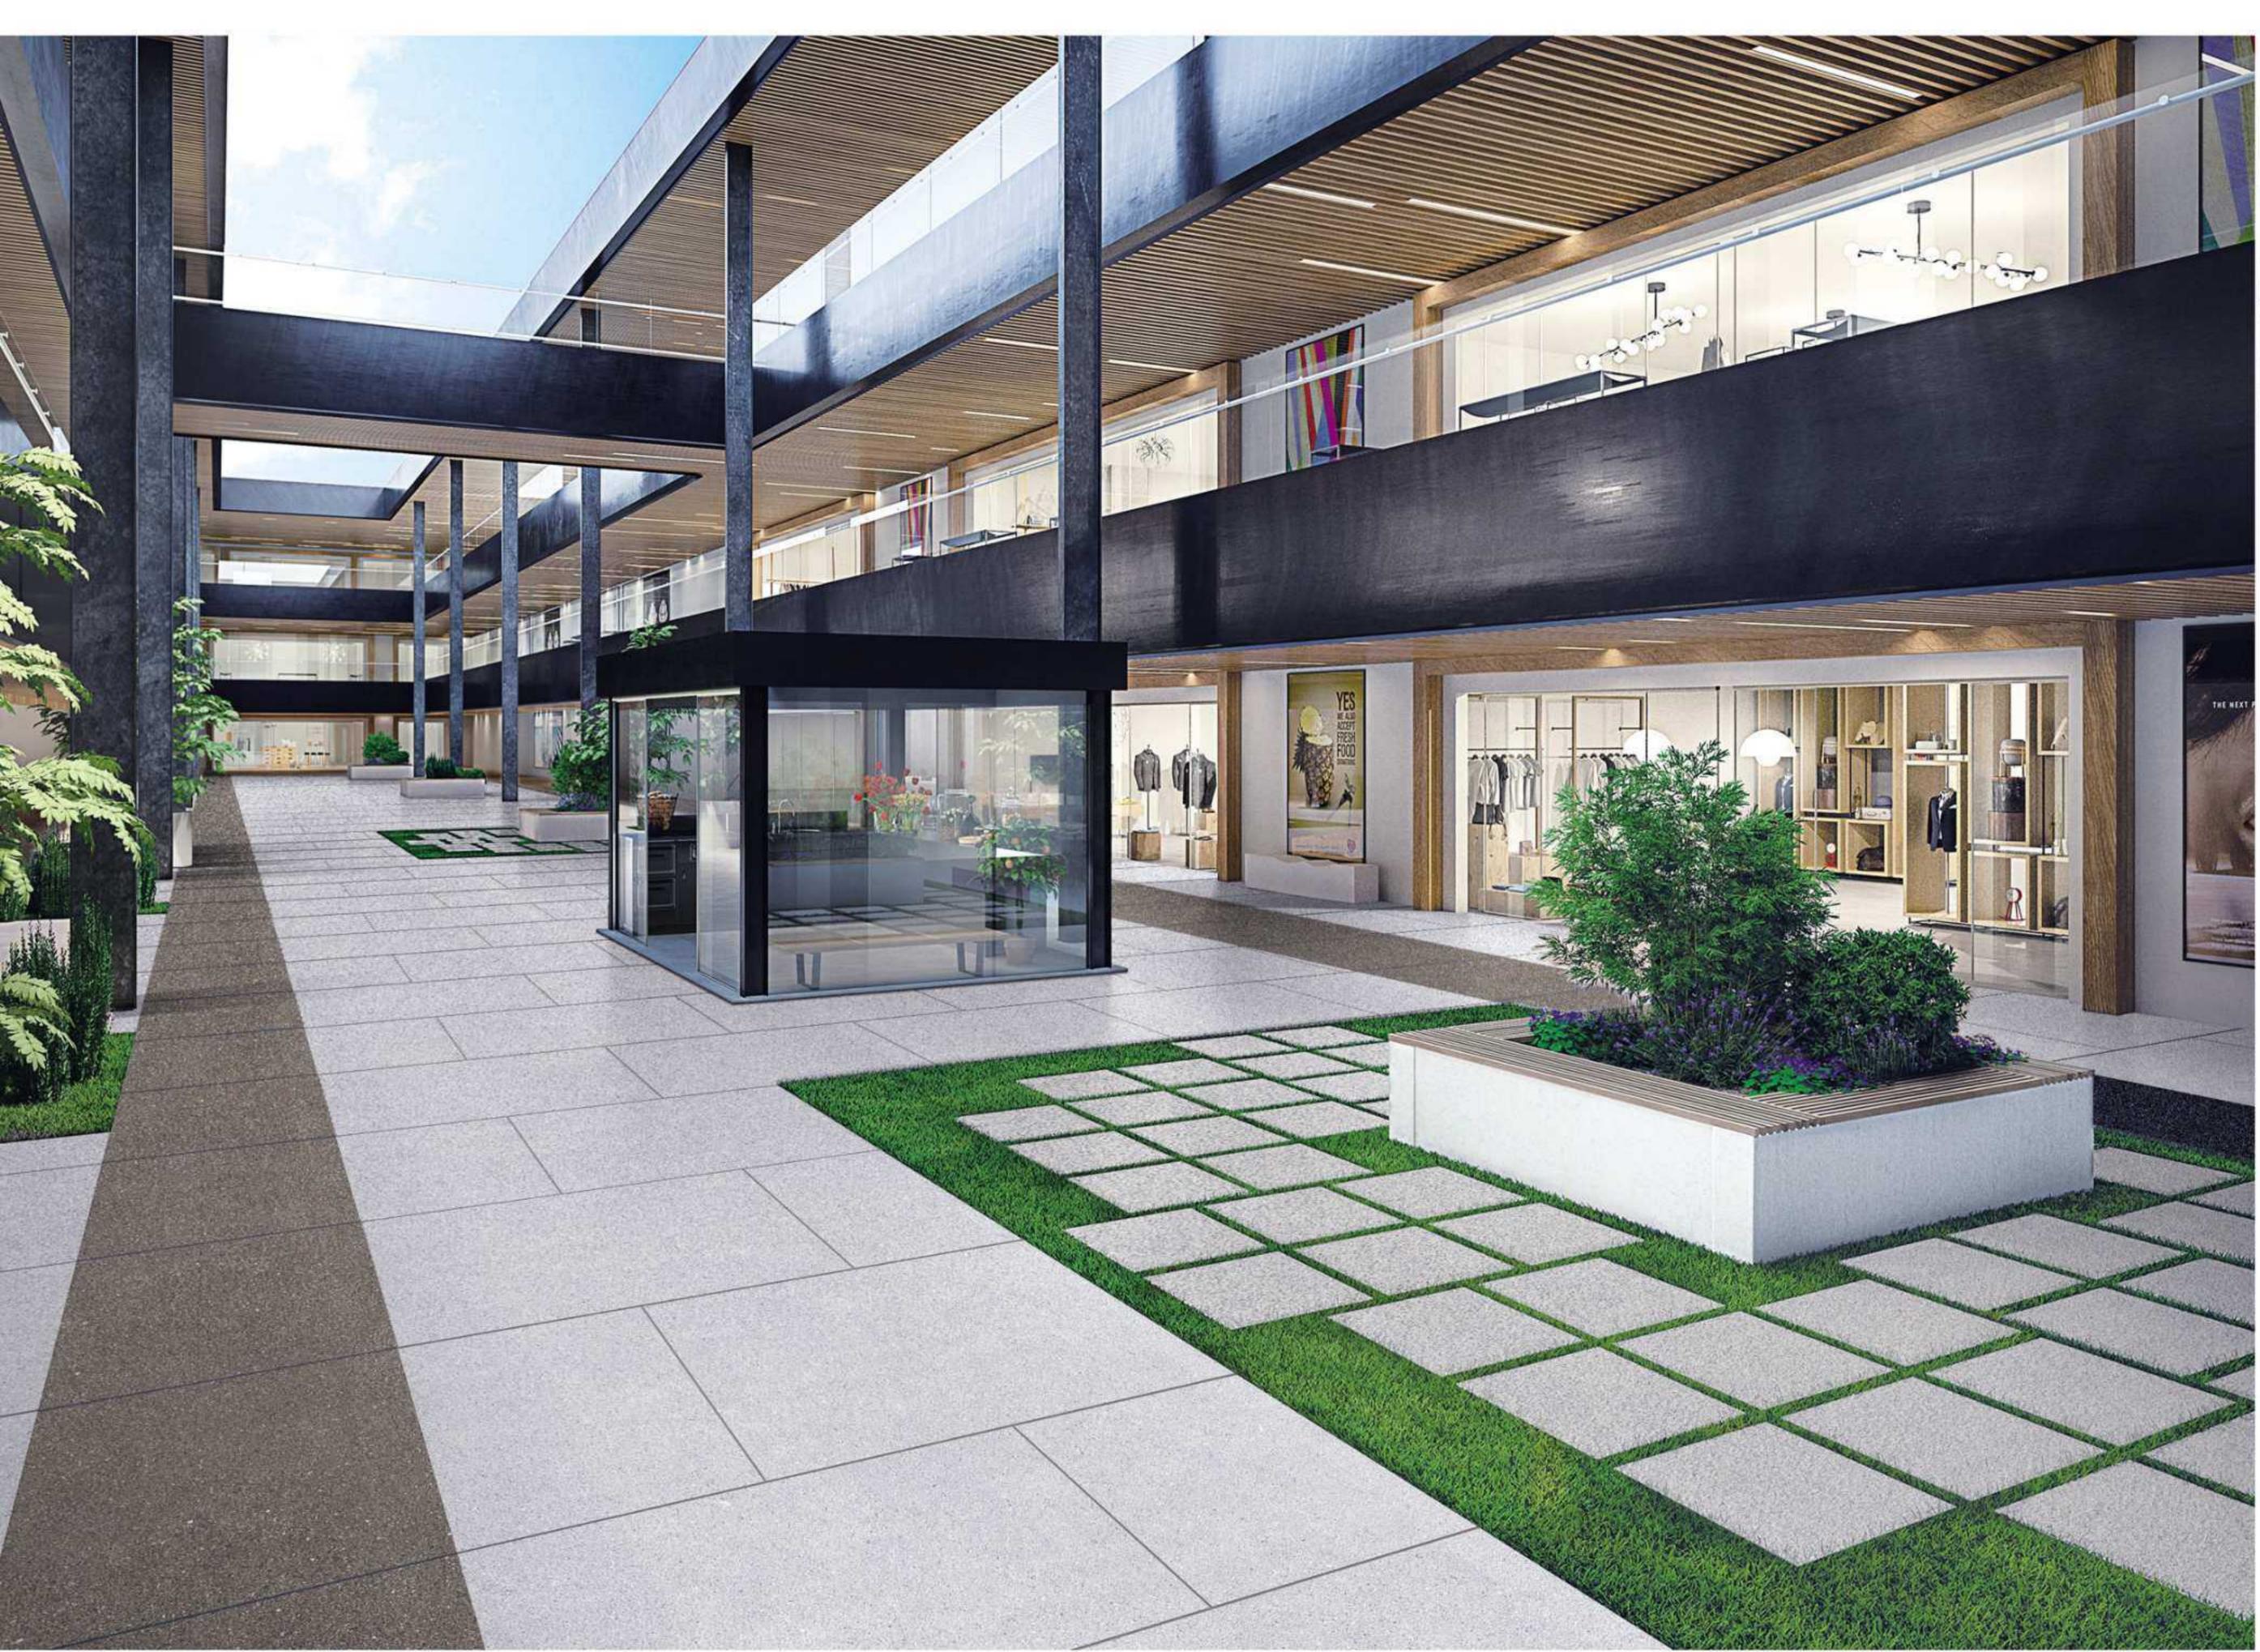

The excellent physical properties of Artsum porcelain paver, such as resistance to frost, stains, acids and alkalis, and non-fading, make them suitable for a wide range of applications. In addition to outdoor floor tiles, it can be used in villa courtyard, landscape garden, commercial square, scenic walkway, commercial club, shopping center, etc. It can also be used as architectural façade system.

#### FACADE CLADDING

外墙干挂