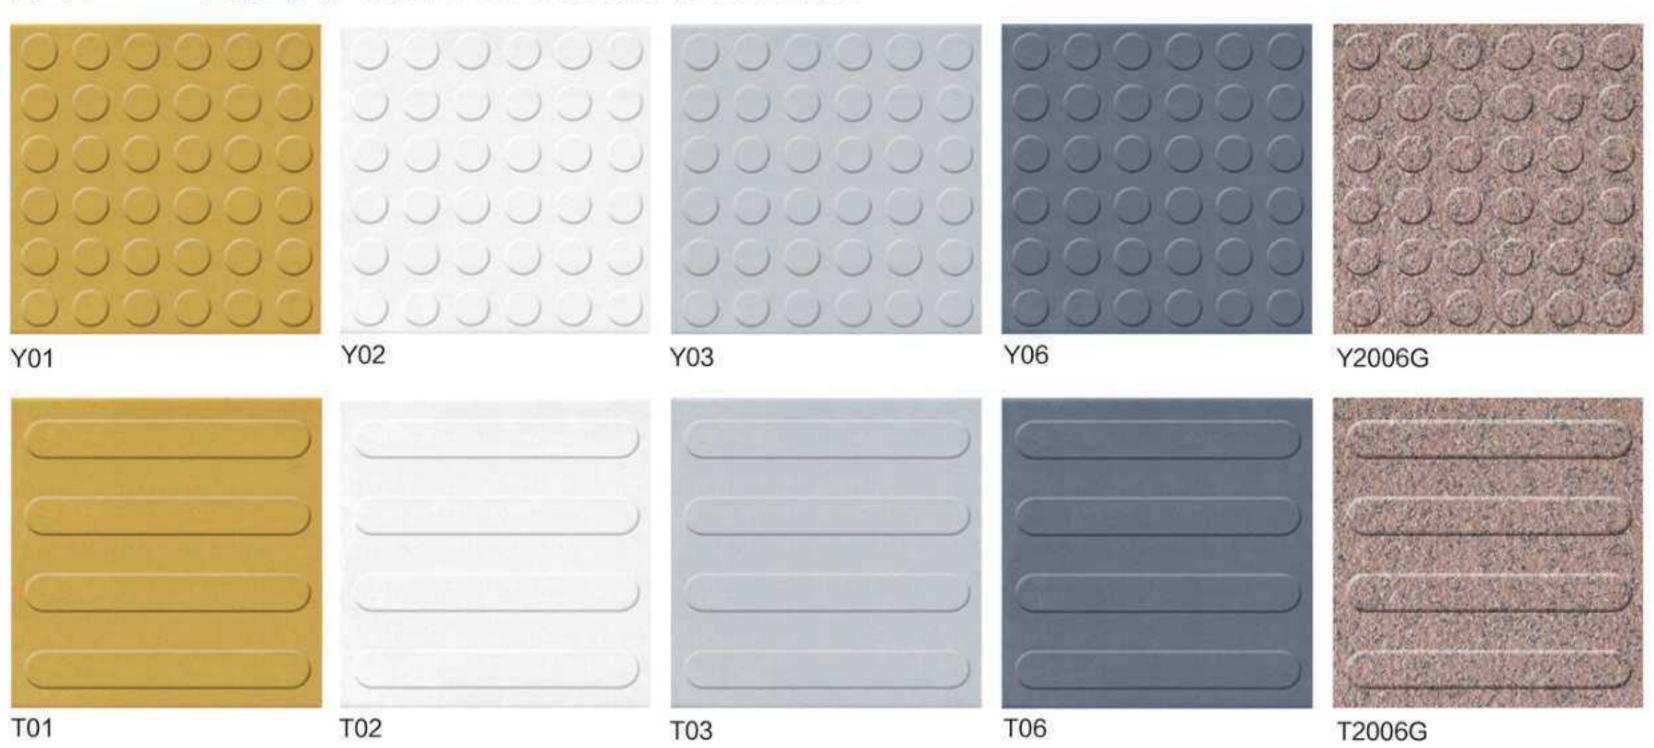

400x600mm

沉香米黄(火烧面)









适用于: 休闲广场、市政工程、园林绿化、屋顶隔热、花园阳台、商场超市、学校医院、 汽车 4S 店等人流众多的公共场所。

## 石灰岩系列

Limestone series

维纳多 (火烧面) PM11(普通坯)

维纳灰(火烧面) PM12(普通坯)



德国米黄(火烧面) PM10(普通坯)

德国灰(火烧面) PM09(普通坯)









应用场所:会所

采用石灰岩: PM10(德国米黄)

SIZE:600X600mm/600X1200mm

应用场所:度假别墅

◀采用板岩:

PM05(板岩浅灰) SIZE:600X1200mm













适用于: 休闲广场、市政工程、园林绿化、屋顶隔热、花园阳台、商场超市、学校医院、 汽车 4S 店等人流众多的公共场所。





应用场所:度假别墅

▲ 采用水磨石:

PT01(水磨石米黄) SIZE:600X900mm



适用于: 休闲广场、市政工程、园林绿化、屋顶隔热、花园阳台、商场超市、学校医院、 汽车 4S 店等人流众多的公共场所。







#### CUSTOMIZED PRODUCT 定制产品

#### 配件——排水渠盖板





- ●表面光滑,迅速排水
- 全通体瓷质排水沟内壁表面不起砂,光滑, 表面不易堆积沉淀物,容易冲洗且不易损坏。
- 高强度,坚固可靠, 实用性强

完全烧透的坯体能吸收外来冲击力, 其抗压强度比传统花岗岩高3倍以上。

#### • 耐候性好,使用寿命长

还体配方稳定,使产品具有较高稳定性。 抗融冻,温度变化对坯体的结构无任何影响, 具有良好的气候适应性。 使用寿命一般为 50 年左右, 降低了维护成本。

#### 配件——盲道砖 规格:300X300mm 厚度:20mm



排水渠盖板效果展示



盲道砖效果展示





地铺石

#### FACADE CLADDING

外墙干挂

## 花岗岩系列

Granite series





**适用于:** 休闲广场、市政工程、园林绿化、屋顶隔热、花园阳台、商场超市、学校医院、 汽车 4S 店等人流众多的公共场所。







地铺石

## FACADE CLADDING

外墙干挂

## 花岗岩系列

Granite series





**适用于:** 休闲广场、市政工程、园林绿化、屋顶隔热、花园阳台、商场超市、学校医院、 汽车 4S 店等人流众多的公共场所。



THICKNESS 厚度:15mm SIZE: 300x600mm

300x600mm 600x900mm 600x1200mm















应用场所:高档小区 **▼**采用花岗岩: LG010(美国白麻)

SIZE:600X900mm













**适用于:** 休闲广场、市政工程、园林绿化、屋顶隔热、花园阳台、商场超市、学校医院、 汽车 4S 店等人流众多的公共场所。



应用场所:小区楼裙 采用花岗岩: LG008(卡拉麦里金) SIZE:600X900mm















**适用于:** 休闲广场、市政工程、园林绿化、屋顶隔热、花园阳台、商场超市、学校医院、 汽车 4S 店等人流众多的公共场所。





▲ 应用场所:高档小区

—— 采用花岗岩: LG014(深啡钻) SIZE:600X900mm















地铺石

## FACADE CLADDING

外墙干挂

#### 大理石系列 Marble series



THICKNESS 厚度:15mm SIZE: 300x600mm 600x900mm

爵士