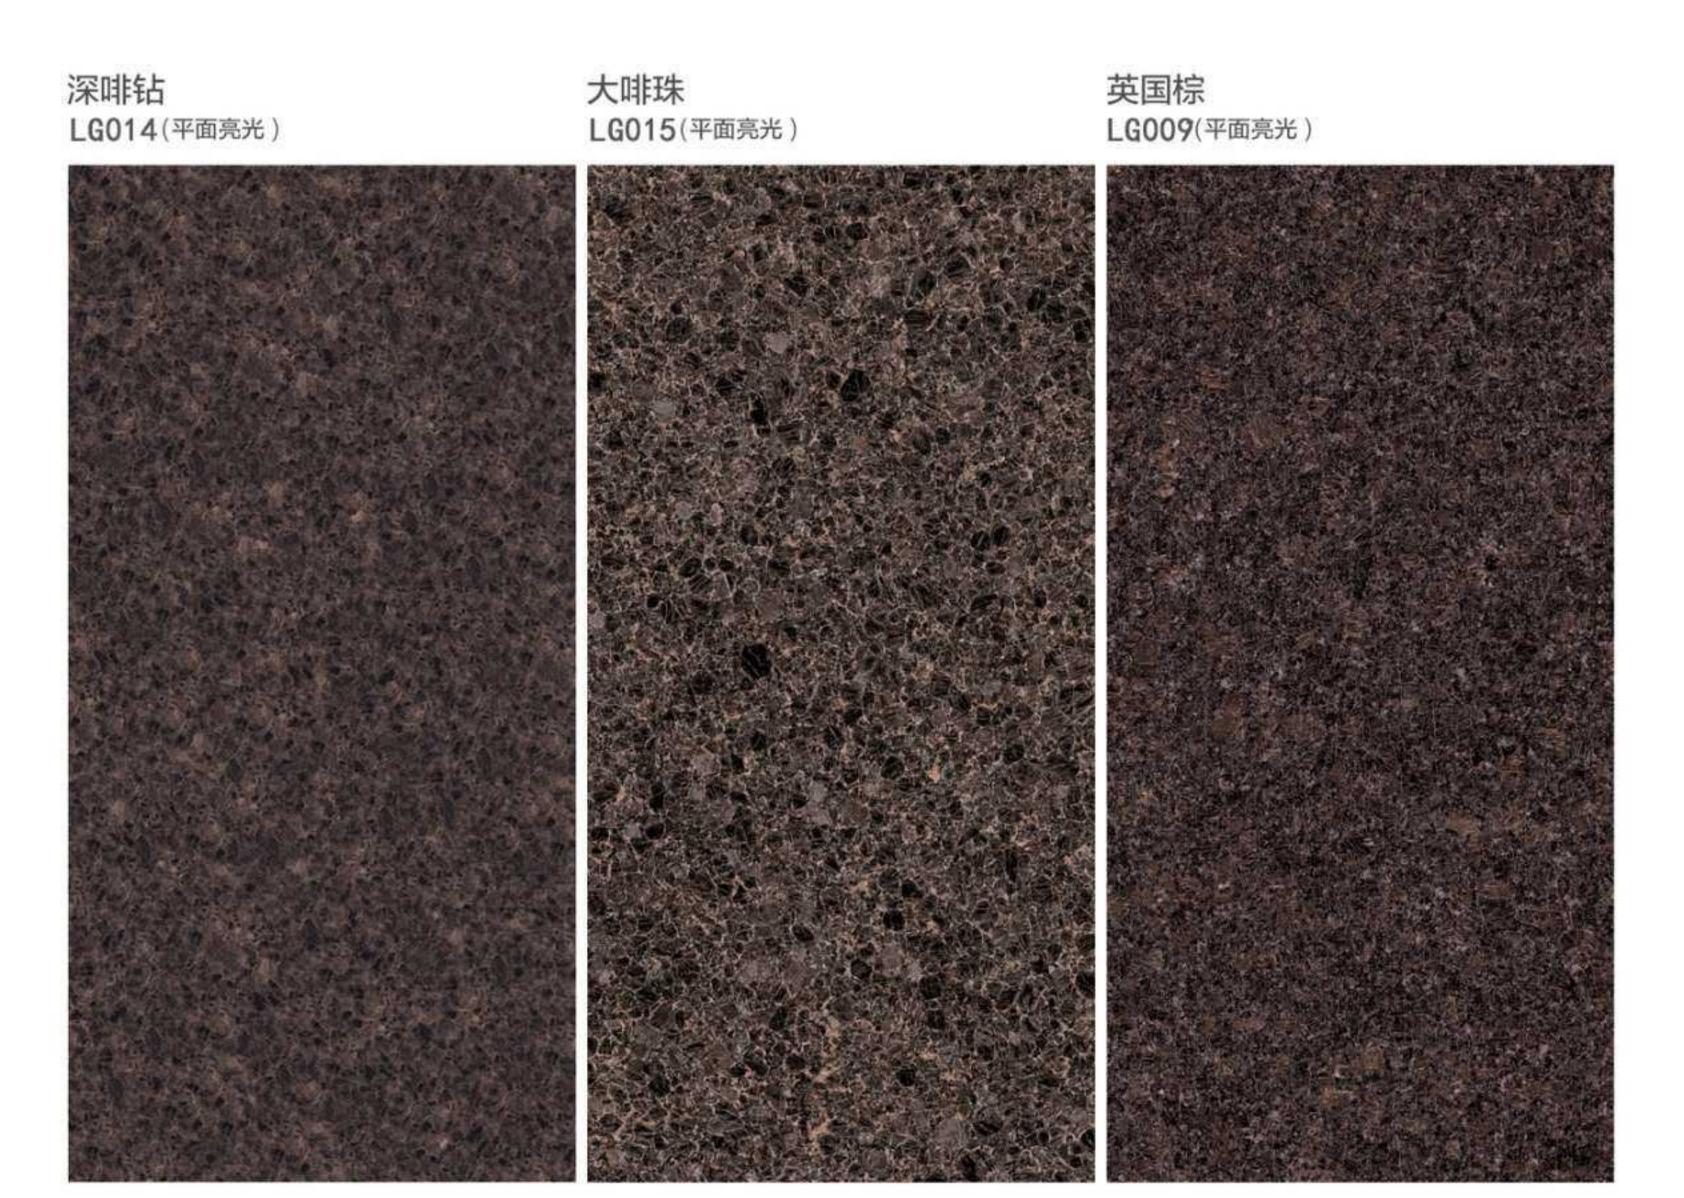

应用场所:小区楼裙 采用花岗岩: LG008(卡拉麦里金) SIZE:600X900mm

**适用于:** 休闲广场、市政工程、园林绿化、屋顶隔热、花园阳台、商场超市、学校医院、 汽车 4S 店等人流众多的公共场所。

▲ 应用场所:高档小区

—— 采用花岗岩: LG014(深啡钻) SIZE:600X900mm

地铺石