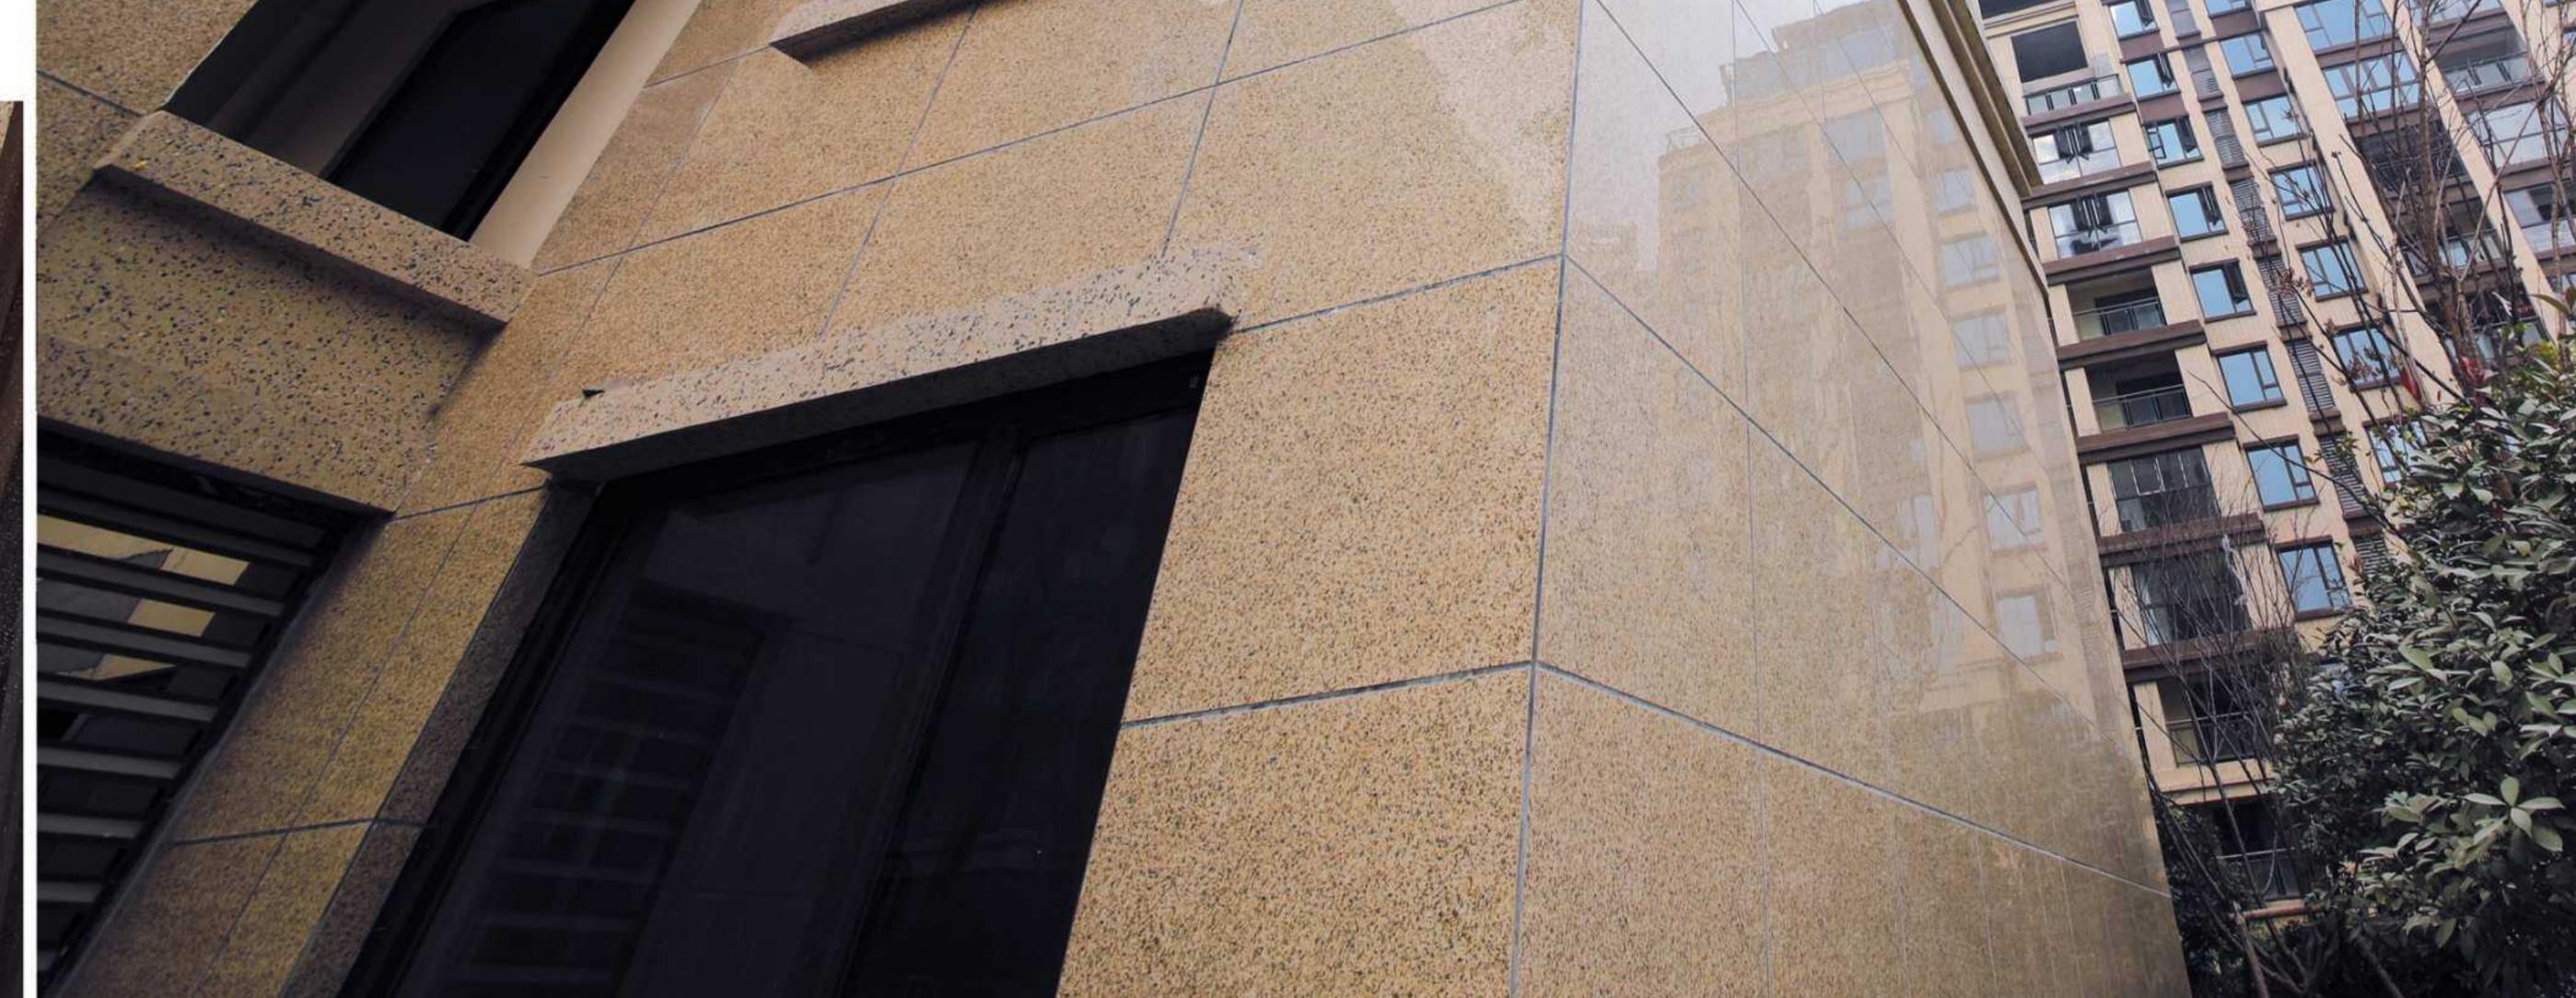

## 花岗岩系列

Granite series

**适用于:** 休闲广场、市政工程、园林绿化、屋顶隔热、花园阳台、商场超市、学校医院、 汽车 4S 店等人流众多的公共场所。

THICKNESS 厚度:15mm SIZE: 300x600mm

300x600mm 600x900mm 600x1200mm

应用场所:高档小区 **▼**采用花岗岩: LG010(美国白麻)

SIZE:600X900mm

**适用于:** 休闲广场、市政工程、园林绿化、屋顶隔热、花园阳台、商场超市、学校医院、 汽车 4S 店等人流众多的公共场所。

应用场所:小区楼裙 采用花岗岩: LG008(卡拉麦里金) SIZE:600X900mm

**适用于:** 休闲广场、市政工程、园林绿化、屋顶隔热、花园阳台、商场超市、学校医院、 汽车 4S 店等人流众多的公共场所。

▲ 应用场所:高档小区

—— 采用花岗岩: LG014(深啡钻) SIZE:600X900mm

地铺石