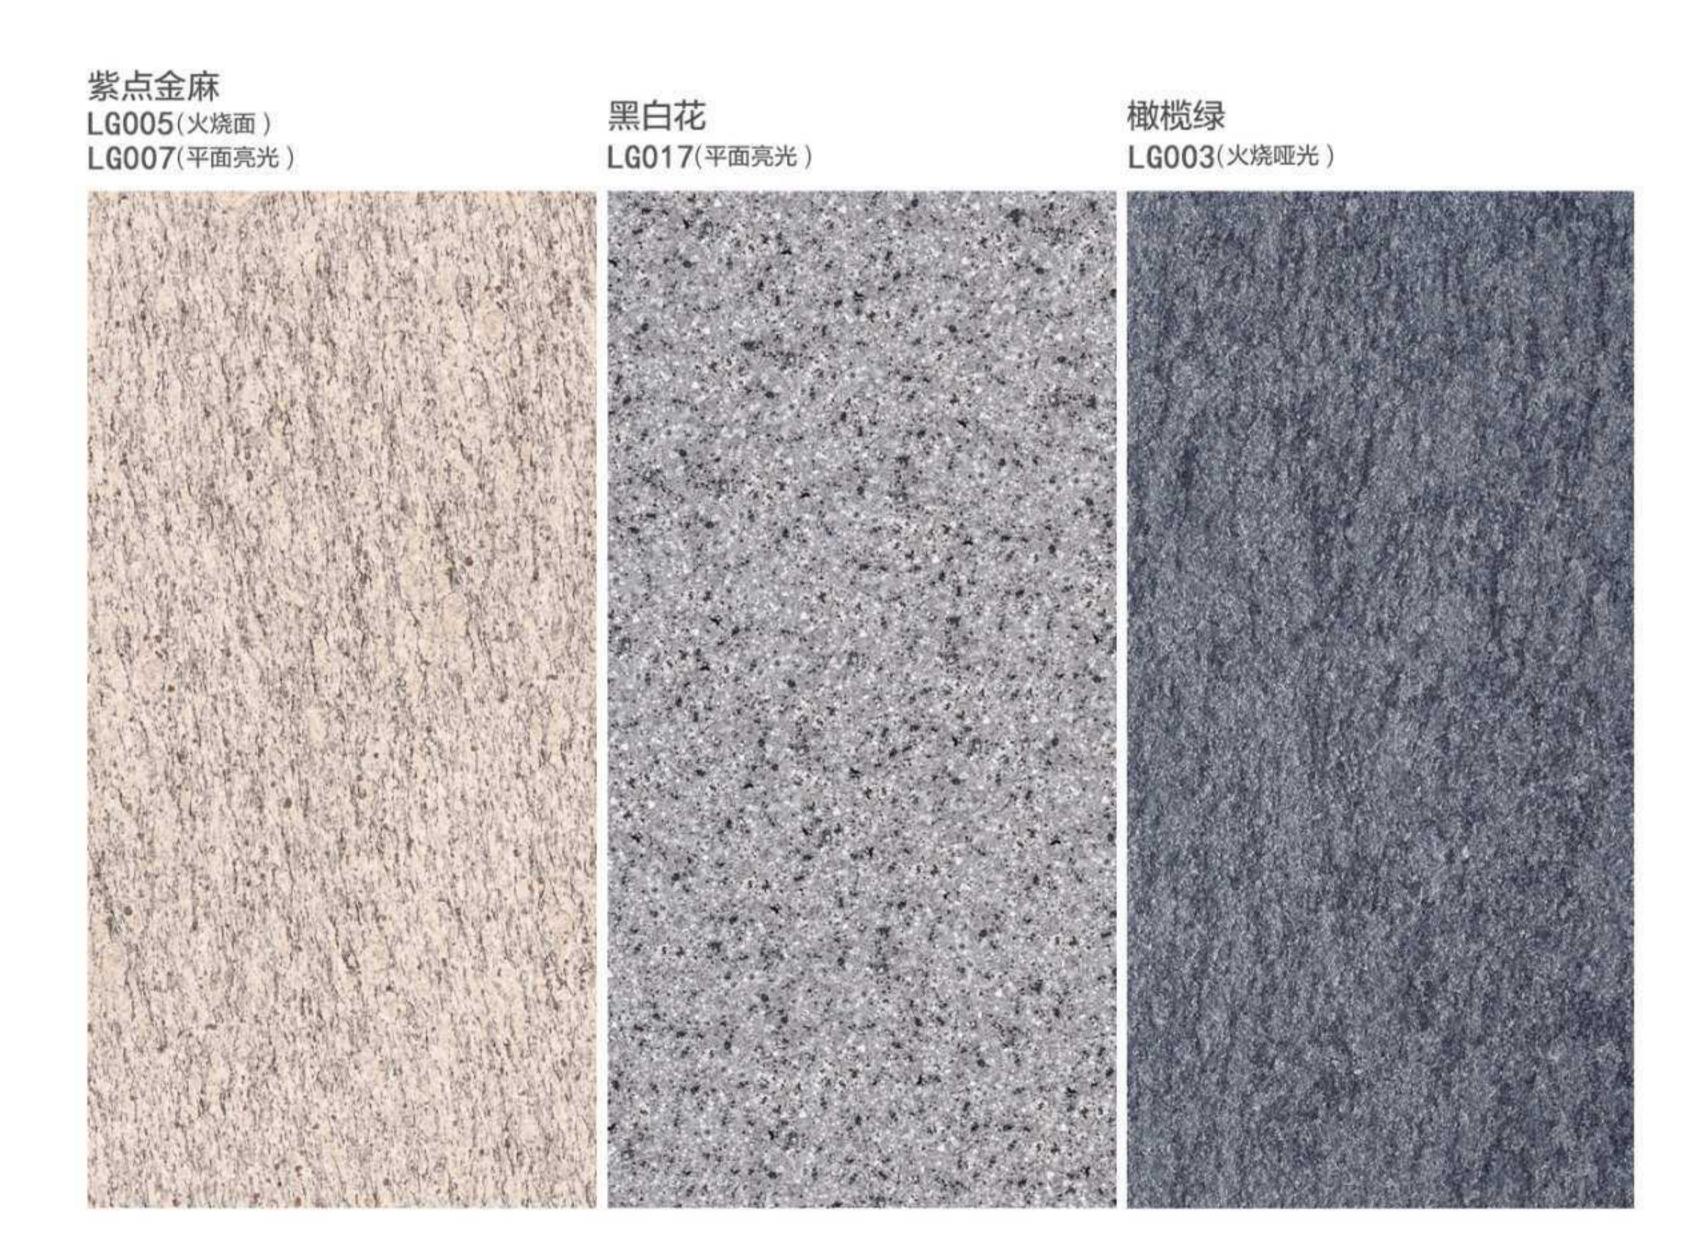

## 花岗岩系列

Granite series

**适用于:** 休闲广场、市政工程、园林绿化、屋顶隔热、花园阳台、商场超市、学校医院、 汽车 4S 店等人流众多的公共场所。

THICKNESS 厚度:15mm SIZE: 300x600mm

300x600mm 600x900mm 600x1200mm

应用场所:高档小区 **▼**采用花岗岩: LG010(美国白麻)

SIZE:600X900mm

**适用于:** 休闲广场、市政工程、园林绿化、屋顶隔热、花园阳台、商场超市、学校医院、 汽车 4S 店等人流众多的公共场所。

应用场所:小区楼裙 采用花岗岩: LG008(卡拉麦里金) SIZE:600X900mm

**适用于:** 休闲广场、市政工程、园林绿化、屋顶隔热、花园阳台、商场超市、学校医院、 汽车 4S 店等人流众多的公共场所。

▲ 应用场所:高档小区

—— 采用花岗岩: LG014(深啡钻) SIZE:600X900mm

地铺石