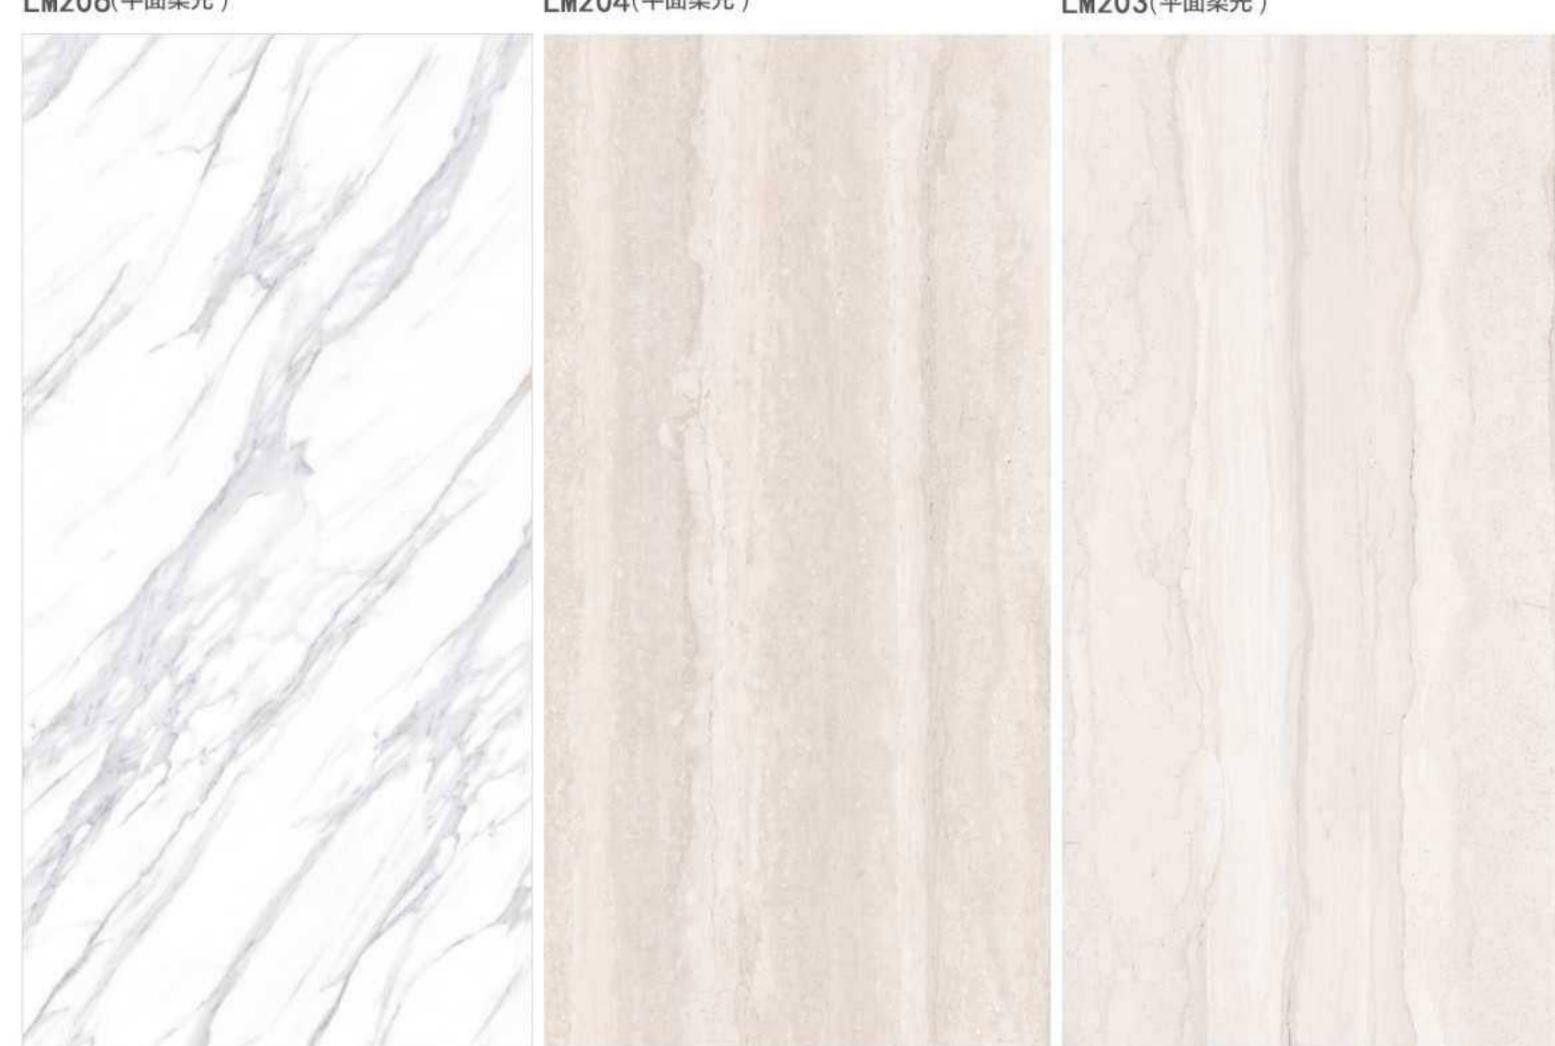

#### 大理石系列 Marble series

THICKNESS 厚度:15mm SIZE: 300x600mm 600x900mm

爵士白 LM206(平面柔光)

米黄洞石 LM204(平面柔光)

法国黄木纹 LM203(平面柔光)

**适用于:** 休闲广场、市政工程、园林绿化、屋顶隔热、花园阳台、商场超市、学校医院、 汽车 4S 店等人流众多的公共场所。

保加利亚深灰 LM205(平面柔光)

法国灰木纹 LM202(平面柔光)

希腊浅灰 LM302(平面柔光)

希腊深灰 LM201(平面柔光)

地铺石