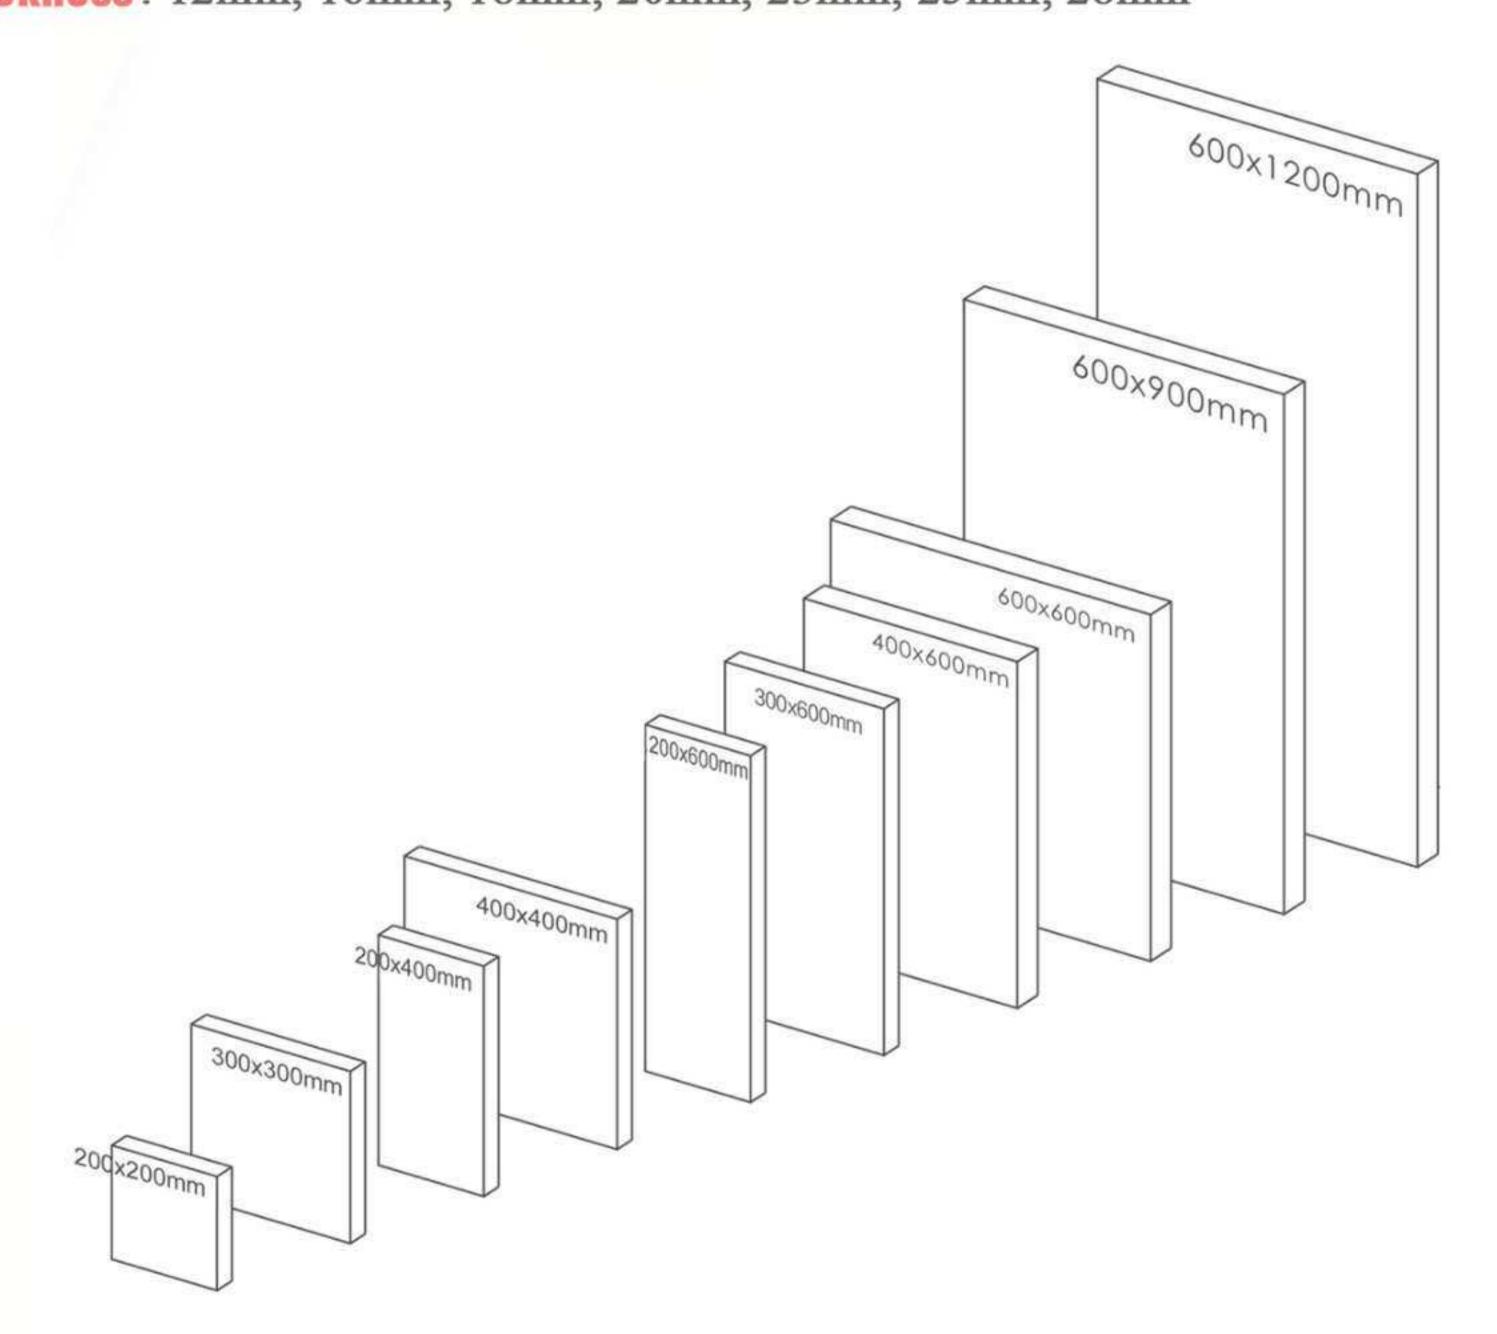

Popular Size: 300x300mm, 300x600mm, 300x900mm, 600x600mm, 600x900mm, 600x1200mm

Thickness: 12mm, 16mm, 18mm, 20mm, 23mm, 25mm, 28mm

地铺石