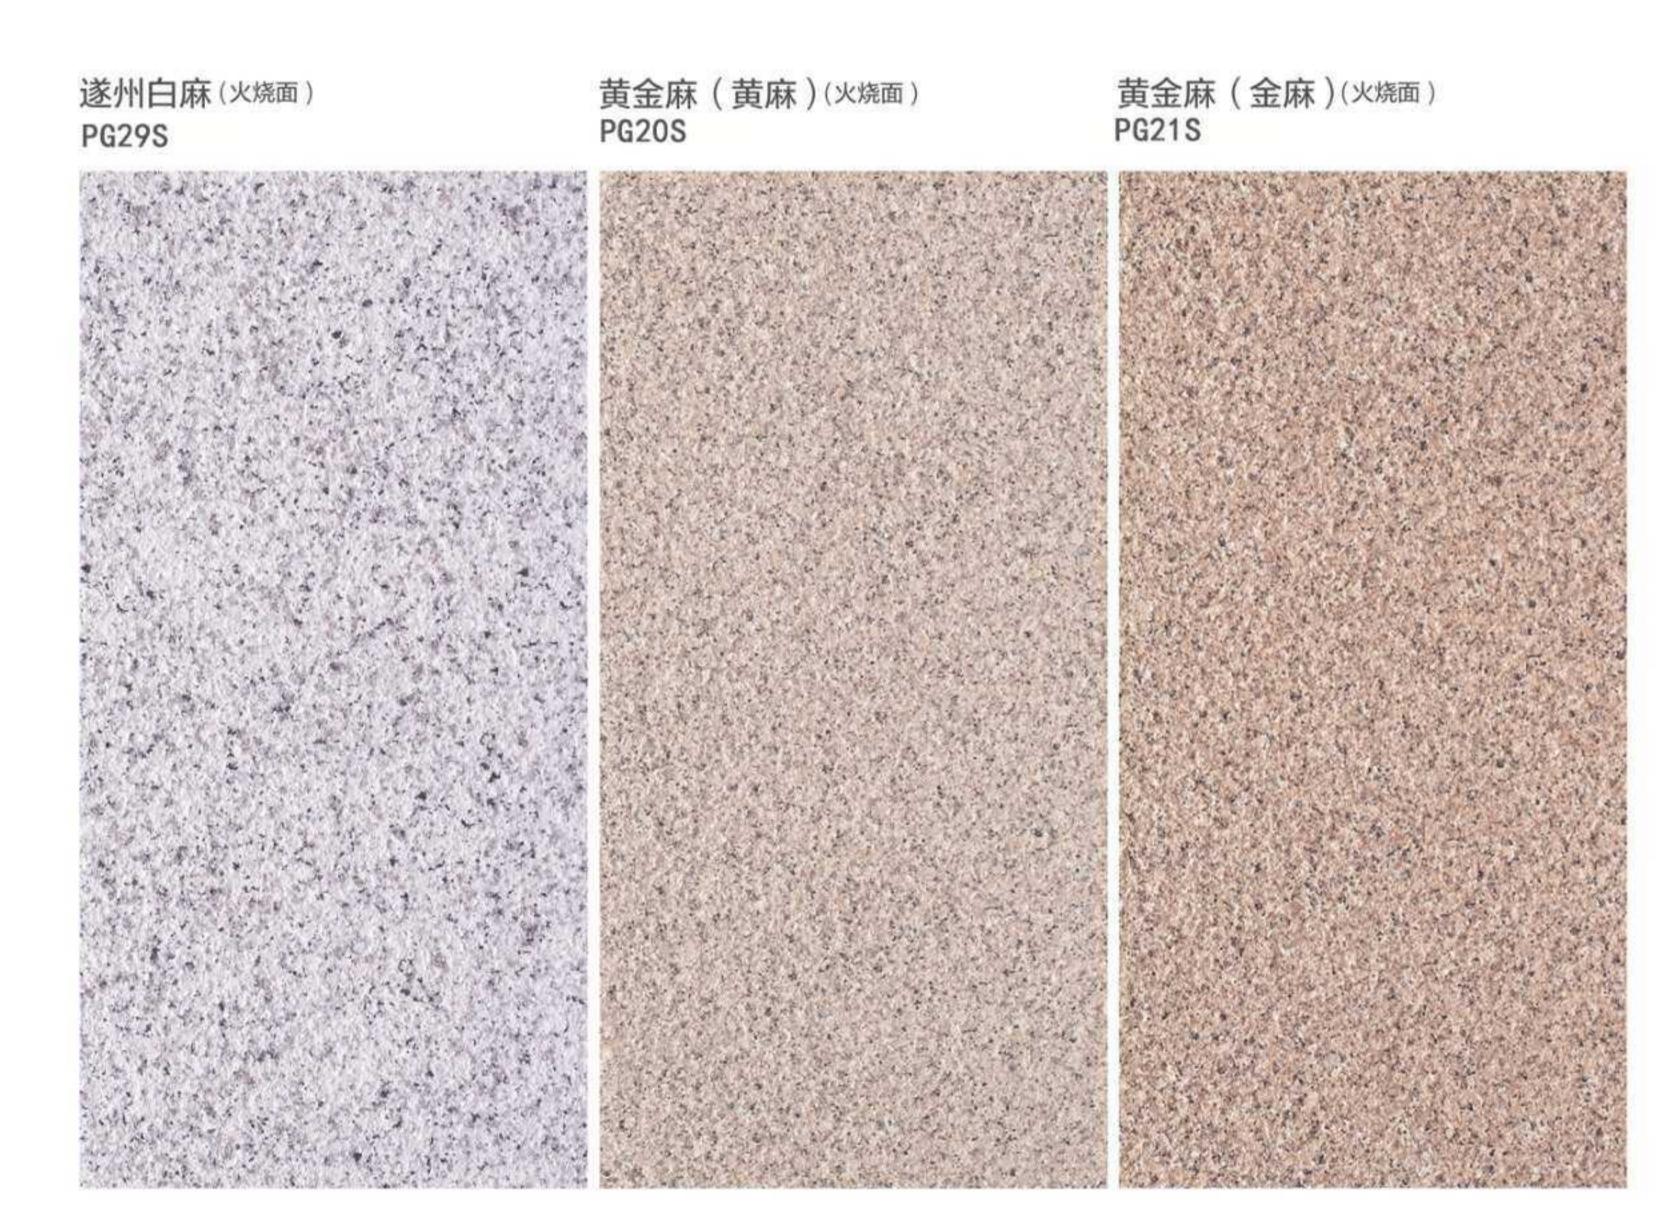

# THICKNESS厚度:18/20mm

200x200mm 200x400mm 200x600mm 300x300mm 300x600mm 600x600mm 400x400mm 600x1200mm 400x600mm

▲ 采用花岗岩:

PG20S(黄金麻 - 黄麻)
PG28S(芝麻浅灰)
SIZE:300X300mm

600X600mm

应用场所:商城广场

◀ 采用花岗岩:

PG25S(芝麻白)

PG28S(芝麻浅灰)

PG26S(芝麻黑)

SIZE:300X600mm/200x600mm

**适用于:** 休闲广场、市政工程、园林绿化、屋顶隔热、花园阳台、商场超市、学校医院、 汽车 4S 店等人流众多的公共场所。

应用场所:园林小路

◀采用花岗岩:

PG20S(黄金麻 - 黄麻) PG27S(芝麻灰)

SIZE:300X300mm/300X600mm