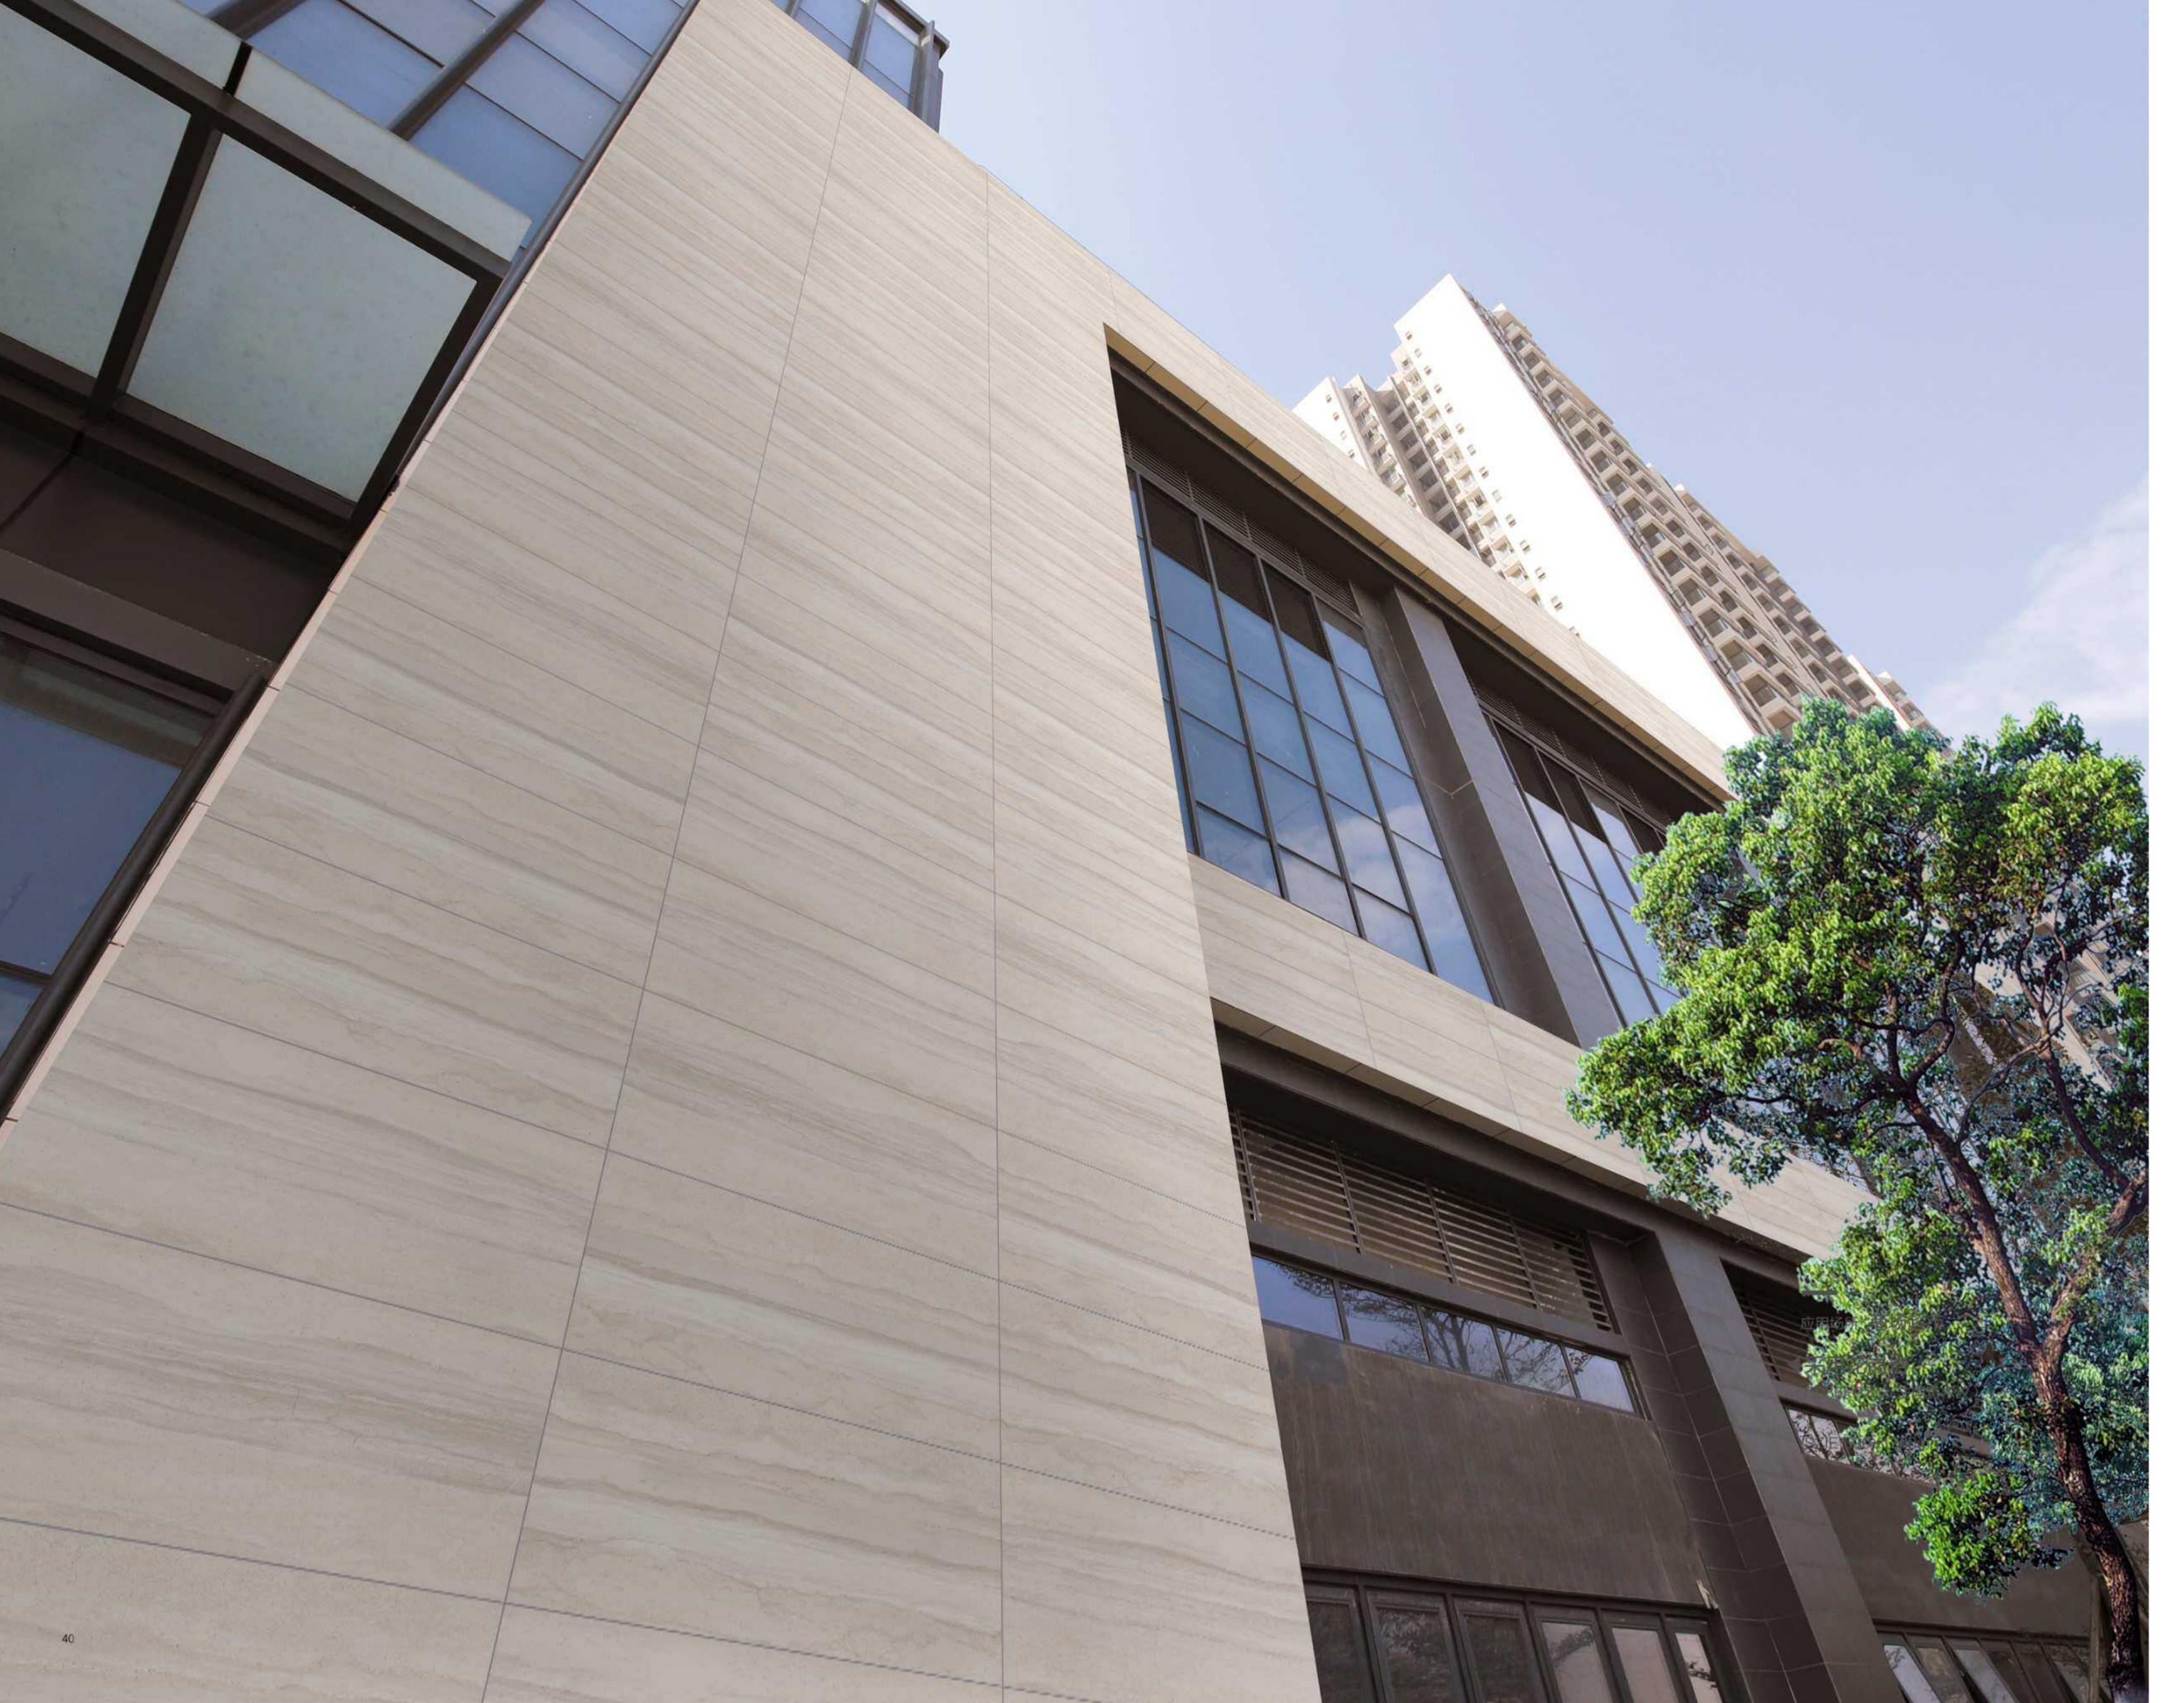

▲ 应用场所:高档小区

—— 采用花岗岩: LG014(深啡钻) SIZE:600X900mm















地铺石

## FACADE CLADDING

外墙干挂

#### 大理石系列 Marble series



THICKNESS 厚度:15mm SIZE: 300x600mm 600x900mm

爵士白 LM206(平面柔光)

米黄洞石 LM204(平面柔光)

法国黄木纹 LM203(平面柔光)





**适用于:** 休闲广场、市政工程、园林绿化、屋顶隔热、花园阳台、商场超市、学校医院、 汽车 4S 店等人流众多的公共场所。

保加利亚深灰 LM205(平面柔光)

法国灰木纹 LM202(平面柔光)



希腊浅灰 LM302(平面柔光)

希腊深灰 LM201(平面柔光)





地铺石

#### FACADE CLADDING

外墙干挂

## 石灰岩系列

Limestone series





适用于: 休闲广场、市政工程、园林绿化、屋顶隔热、花园阳台、商场超市、学校医院、 汽车 4S 店等人流众多的公共场所。



维纳灰



维纳多

L106(平面哑光)



地铺石

## FACADE CLADDING

外墙干挂

## 石灰岩系列

Limestone series





**适用于:** 休闲广场、市政工程、园林绿化、屋顶隔热、花园阳台、商场超市、学校医院、 汽车 4S 店等人流众多的公共场所。



THICKNESS 厚度:15mm

300x600mm 600x900mm





砂岩系列

Sandstone series

澳洲红砂岩 L111(平面哑光) 灰砂岩 L112(平面哑) 板岩系列

Slate series 德国板岩

L114(平面哑光







应用场所:行政大楼

▼ 采用大理石:
 LM203(法国黄木纹)
 SIZE:600X1200mm







应用场所:会所

采用大理石:

LM302(希腊浅灰) LM201(希腊深灰)

SIZE:300X600mm

应用场所:高档别墅

◀采用砂岩:

L111(澳洲红砂岩) SIZE:600X1200mm

# 检验报告











# 幕墙干挂常用的三种安装节点构造图

#### 一、点挂式安装节点构造图

#### 原理

Principle

在墙体是纯剪力墙时前提下,用化学锚栓或不锈钢膨胀螺栓, 把角码固定在墙体,然后通过挂件和背栓与瓷板连接。有 "简易幕墙""无龙骨幕墙"之称。





#### 二、挂贴式安装节点构造图

#### 原理

Principle

通过不锈钢背栓将不锈钢条固定在瓷板背后,然后用满铺 陶瓷黏结剂的方式将瓷板固定在墙体上,以膨胀螺栓固定 不锈钢条的另一端。





#### 三、开槽式安装节点构造图

#### 原理

Principle

通过专用的加工背槽设备,在瓷板的背面按设计尺寸加工成一个燕尾槽,然后将专用的锚固件采用机械和胶粘的方式与瓷板连接固定,通过挂件连接将瓷板安装在基面上。常用的有背槽式 T型连接。