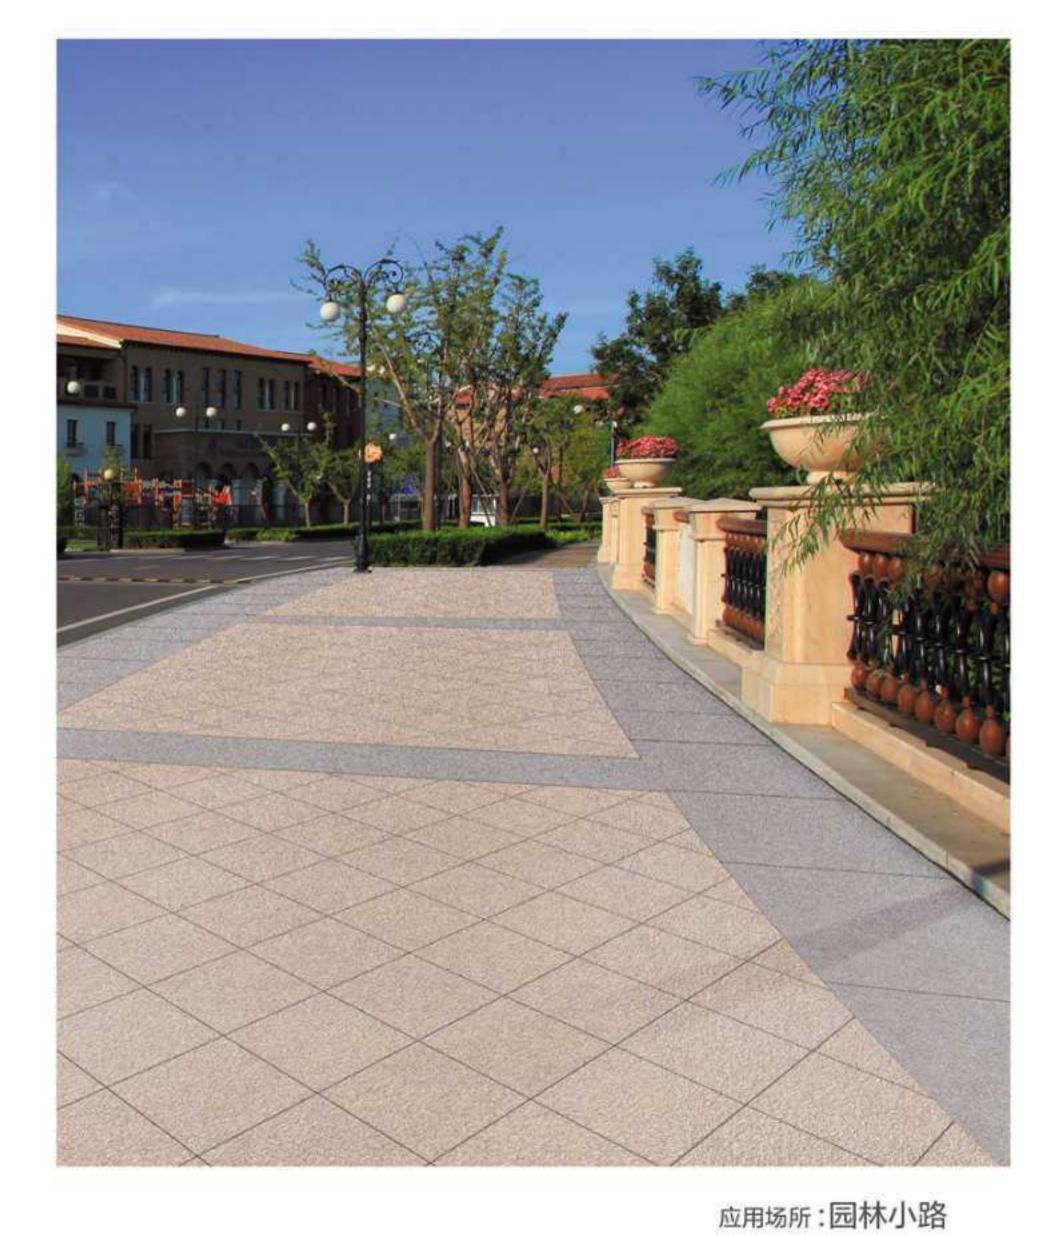

PG28S(芝麻浅灰)

PG26S(芝麻黑)

SIZE:300X600mm/200x600mm

**适用于:** 休闲广场、市政工程、园林绿化、屋顶隔热、花园阳台、商场超市、学校医院、 汽车 4S 店等人流众多的公共场所。

应用场所:园林小路

◀采用花岗岩:

PG20S(黄金麻 - 黄麻) PG27S(芝麻灰)

SIZE:300X300mm/300X600mm