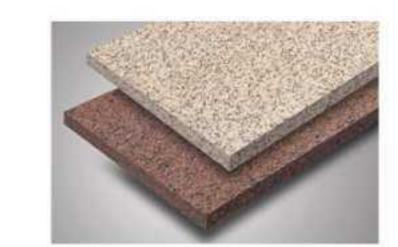

Artsum's thick porcelain pavers are highly similar to stone in terms of surface and size, but are lighter weight (with the same thickness, Artsum's thick porcelain pavers are half the weight of natural stones), safer and features lower overall cost.

Popular Size: 300x300mm, 300x600mm, 300x900mm, 600x600mm, 600x900mm, 600x1200mm

Thickness: 12mm, 16mm, 18mm, 20mm, 23mm, 25mm, 28mm

地铺石