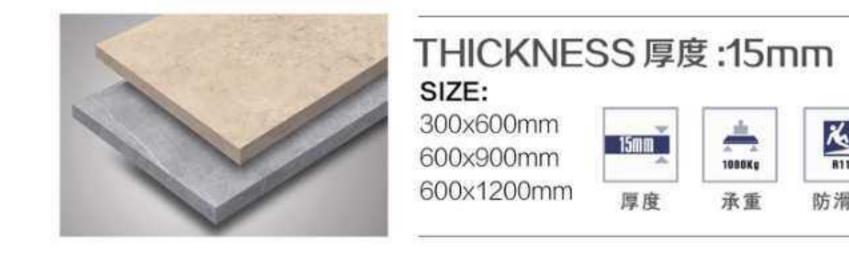

## 花岗岩系列

Granite series

**适用于:** 休闲广场、市政工程、园林绿化、屋顶隔热、花园阳台、商场超市、学校医院、 汽车 4S 店等人流众多的公共场所。

THICKNESS 厚度:15mm SIZE: 300x600mm

300x600mm 600x900mm 600x1200mm

应用场所:高档小区 **▼**采用花岗岩: LG010(美国白麻)

SIZE:600X900mm

**适用于:** 休闲广场、市政工程、园林绿化、屋顶隔热、花园阳台、商场超市、学校医院、 汽车 4S 店等人流众多的公共场所。

#### 大理石系列 Marble series

THICKNESS 厚度:15mm SIZE: 300x600mm 600x900mm

爵士白 LM206(平面柔光)

米黄洞石 LM204(平面柔光)

法国黄木纹 LM203(平面柔光)

**适用于:** 休闲广场、市政工程、园林绿化、屋顶隔热、花园阳台、商场超市、学校医院、 汽车 4S 店等人流众多的公共场所。

保加利亚深灰 LM205(平面柔光)

法国灰木纹 LM202(平面柔光)

## 石灰岩系列

Limestone series

**适用于:** 休闲广场、市政工程、园林绿化、屋顶隔热、花园阳台、商场超市、学校医院、 汽车 4S 店等人流众多的公共场所。

THICKNESS 厚度:15mm

300x600mm 600x900mm

砂岩系列

Sandstone series

澳洲红砂岩 L111(平面哑光) 灰砂岩 L112(平面哑) 板岩系列