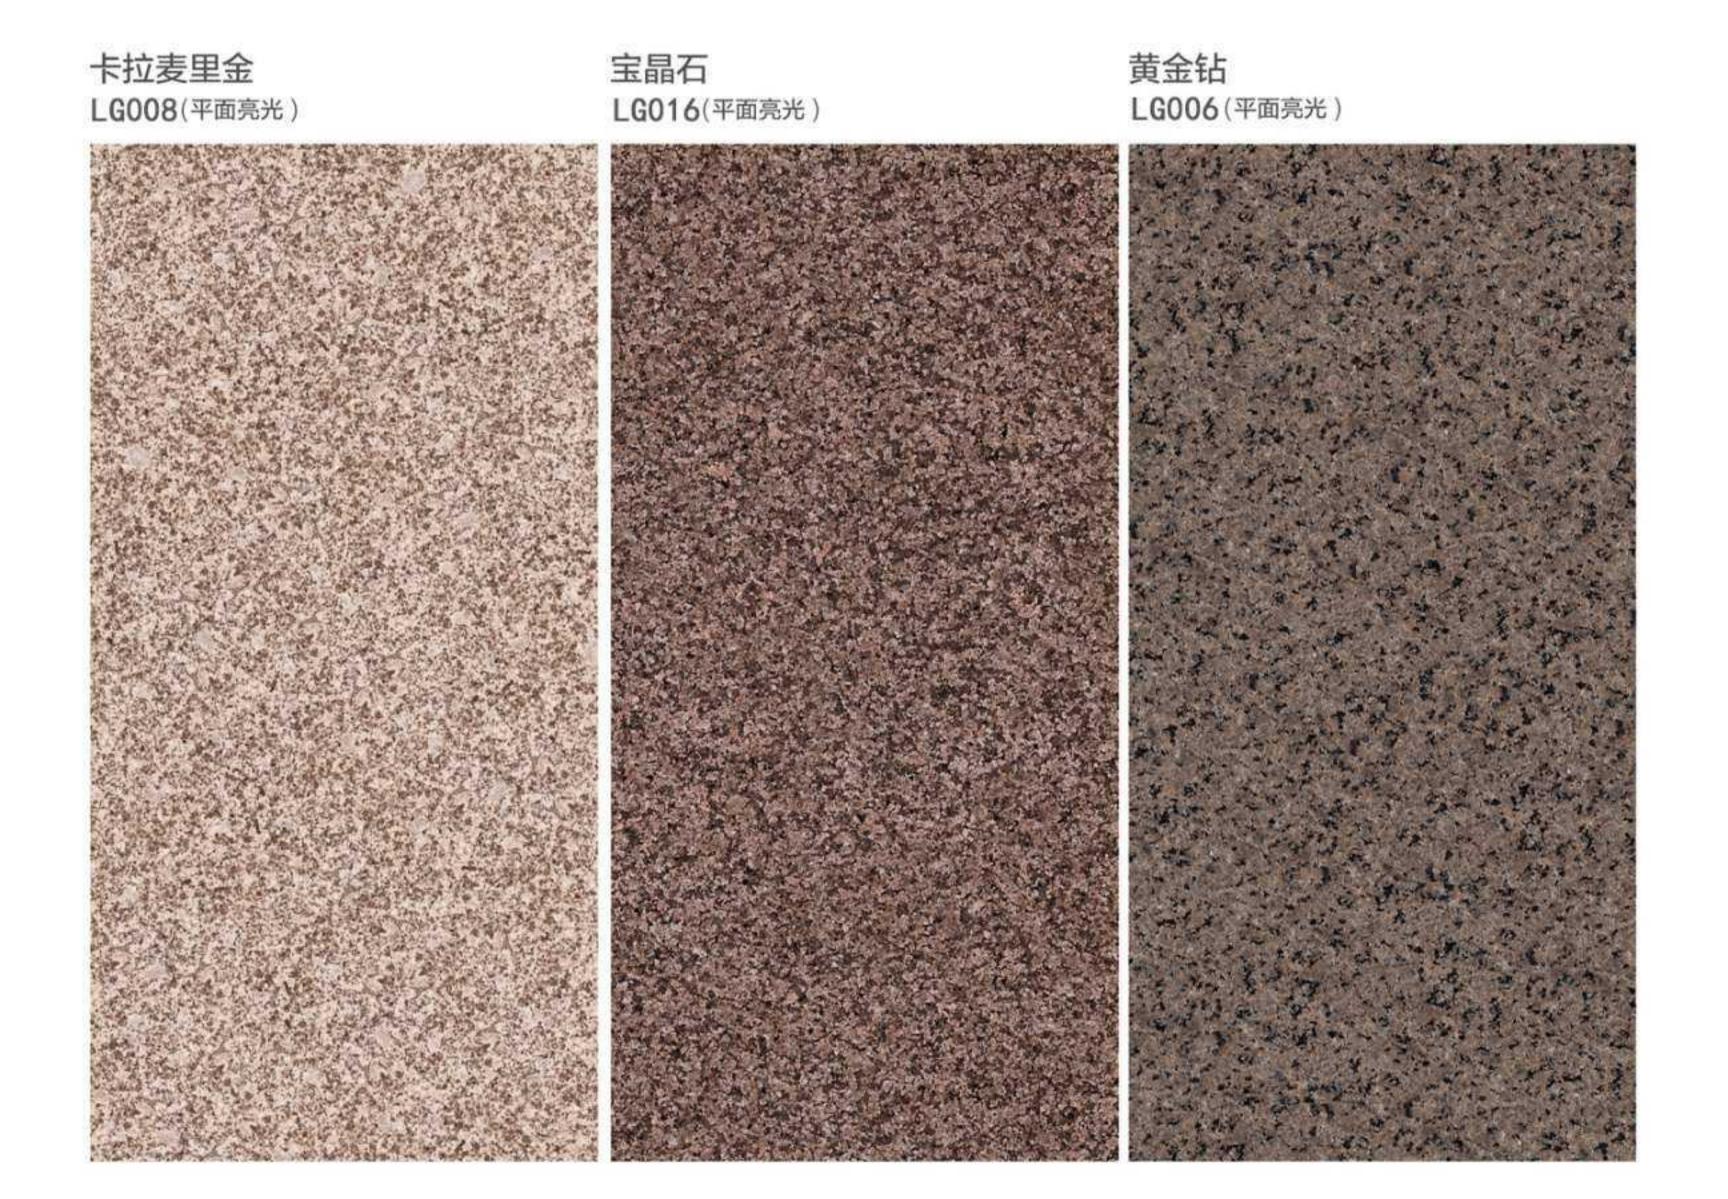

## 花岗岩系列

Granite series

**适用于:** 休闲广场、市政工程、园林绿化、屋顶隔热、花园阳台、商场超市、学校医院、 汽车 4S 店等人流众多的公共场所。

THICKNESS 厚度:15mm SIZE: 300x600mm

300x600mm 600x900mm 600x1200mm

应用场所:高档小区 **▼**采用花岗岩: LG010(美国白麻)

SIZE:600X900mm

**适用于:** 休闲广场、市政工程、园林绿化、屋顶隔热、花园阳台、商场超市、学校医院、 汽车 4S 店等人流众多的公共场所。

应用场所:小区楼裙 采用花岗岩: LG008(卡拉麦里金) SIZE:600X900mm

**适用于:** 休闲广场、市政工程、园林绿化、屋顶隔热、花园阳台、商场超市、学校医院、 汽车 4S 店等人流众多的公共场所。

▲ 应用场所:高档小区

—— 采用花岗岩: LG014(深啡钻) SIZE:600X900mm

地铺石