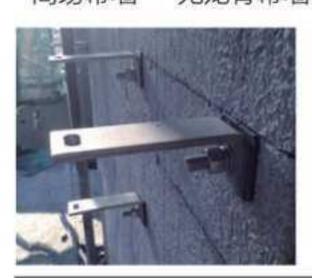

#### 一、点挂式安装节点构造图

#### 原理

Principle

在墙体是纯剪力墙时前提下,用化学锚栓或不锈钢膨胀螺栓, 把角码固定在墙体,然后通过挂件和背栓与瓷板连接。有 "简易幕墙""无龙骨幕墙"之称。