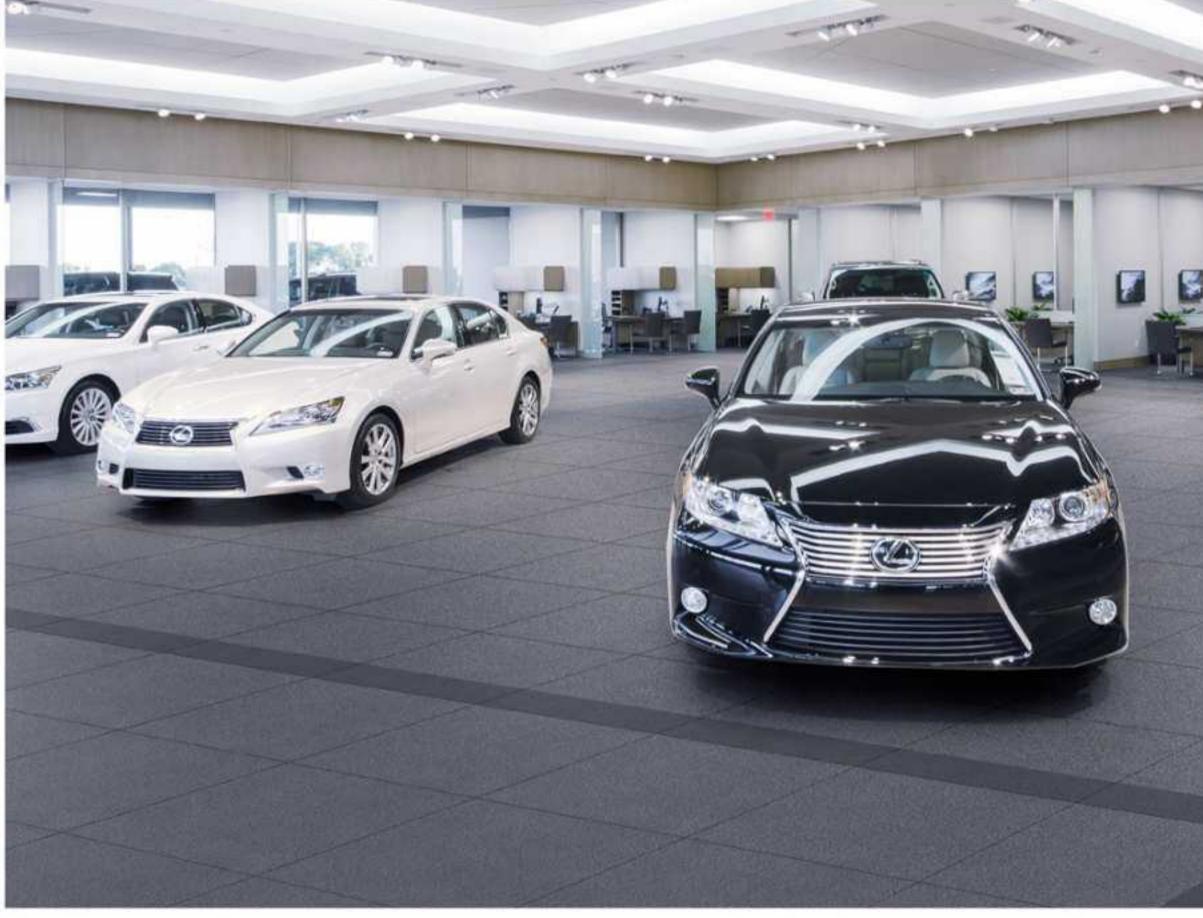

The excellent physical properties of Artsum porcelain paver, such as resistance to frost, stains, acids and alkalis, and non-fading, make them suitable for a wide range of applications. In addition to outdoor floor tiles, it can be used in villa courtyard, landscape garden, commercial square, scenic walkway, commercial club, shopping center, etc. It can also be used as architectural façade system.