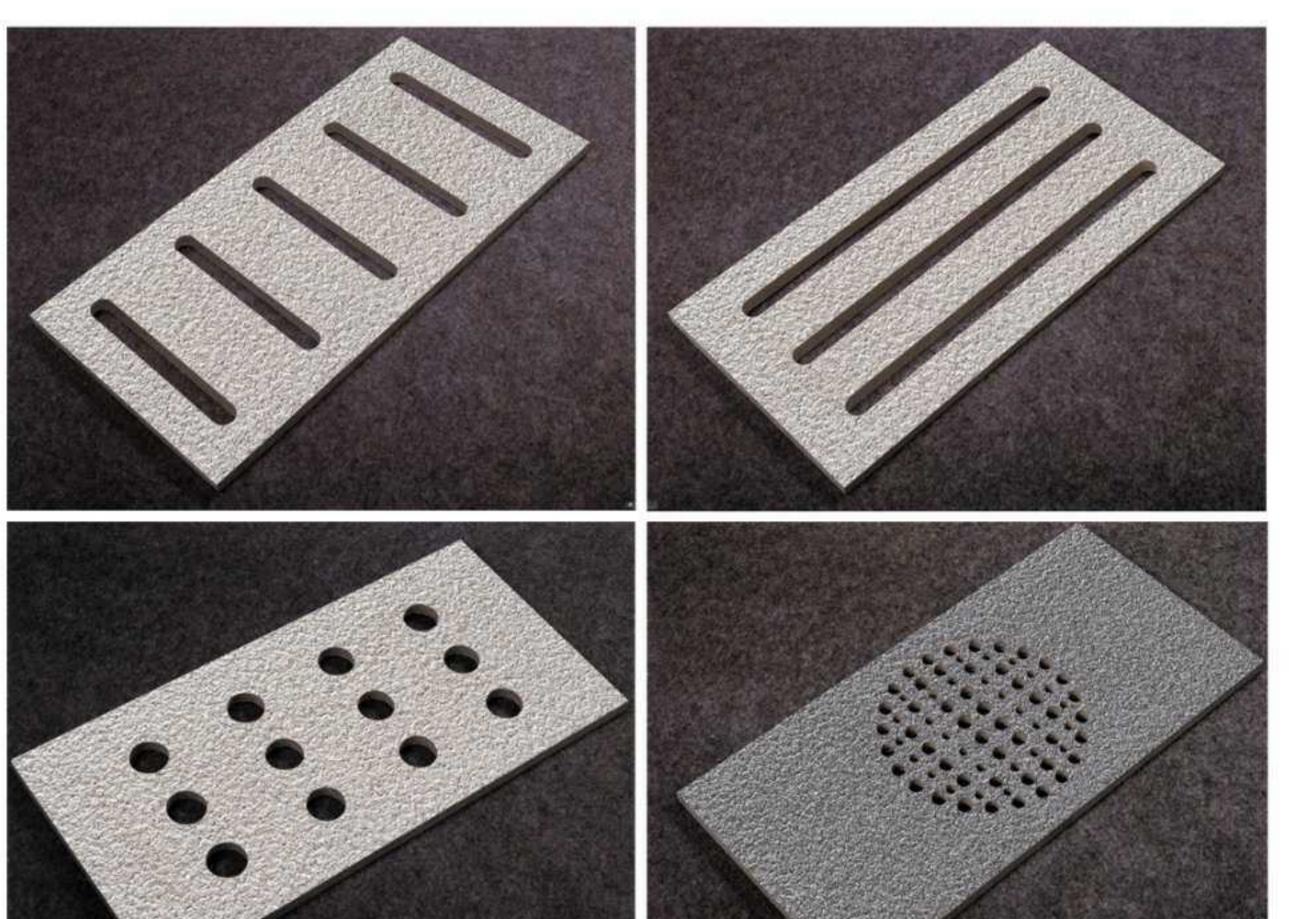

#### 配件——排水渠盖板

- ●表面光滑,迅速排水
- 全通体瓷质排水沟内壁表面不起砂,光滑, 表面不易堆积沉淀物,容易冲洗且不易损坏。
- 高强度,坚固可靠, 实用性强

完全烧透的坯体能吸收外来冲击力, 其抗压强度比传统花岗岩高3倍以上。

#### • 耐候性好,使用寿命长

还体配方稳定,使产品具有较高稳定性。 抗融冻,温度变化对坯体的结构无任何影响, 具有良好的气候适应性。 使用寿命一般为 50 年左右, 降低了维护成本。

#### 配件——盲道砖 规格:300X300mm 厚度:20mm

排水渠盖板效果展示

盲道砖效果展示

地铺石