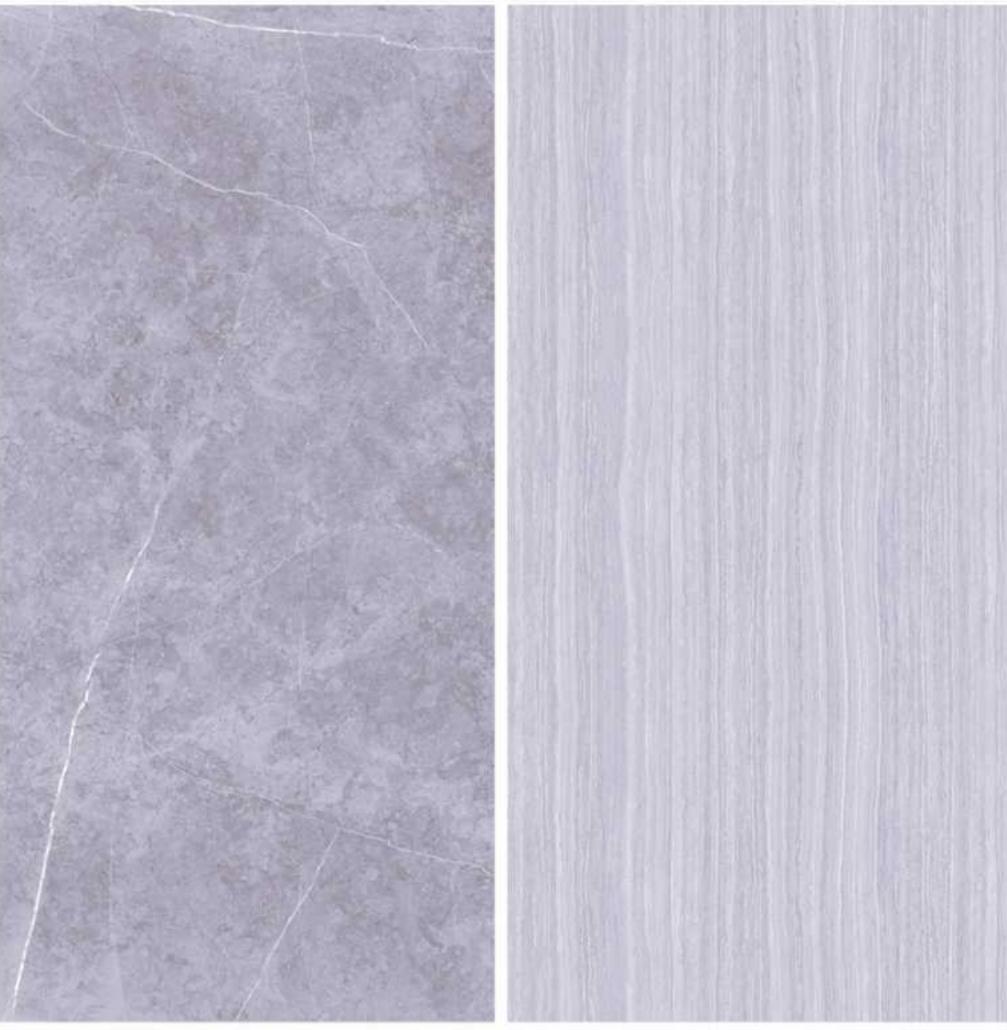

## 石灰岩系列

Limestone series

适用于: 休闲广场、市政工程、园林绿化、屋顶隔热、花园阳台、商场超市、学校医院、 汽车 4S 店等人流众多的公共场所。

维纳灰

维纳多

L106(平面哑光)

地铺石

## 石灰岩系列

Limestone series

**适用于:** 休闲广场、市政工程、园林绿化、屋顶隔热、花园阳台、商场超市、学校医院、 汽车 4S 店等人流众多的公共场所。

THICKNESS 厚度:15mm

300x600mm 600x900mm

砂岩系列

Sandstone series

澳洲红砂岩 L111(平面哑光) 灰砂岩 L112(平面哑) 板岩系列

Slate series 德国板岩

L114(平面哑光

应用场所:行政大楼

▼ 采用大理石:
 LM203(法国黄木纹)
 SIZE:600X1200mm

应用场所:会所

采用大理石:

LM302(希腊浅灰) LM201(希腊深灰)

SIZE:300X600mm