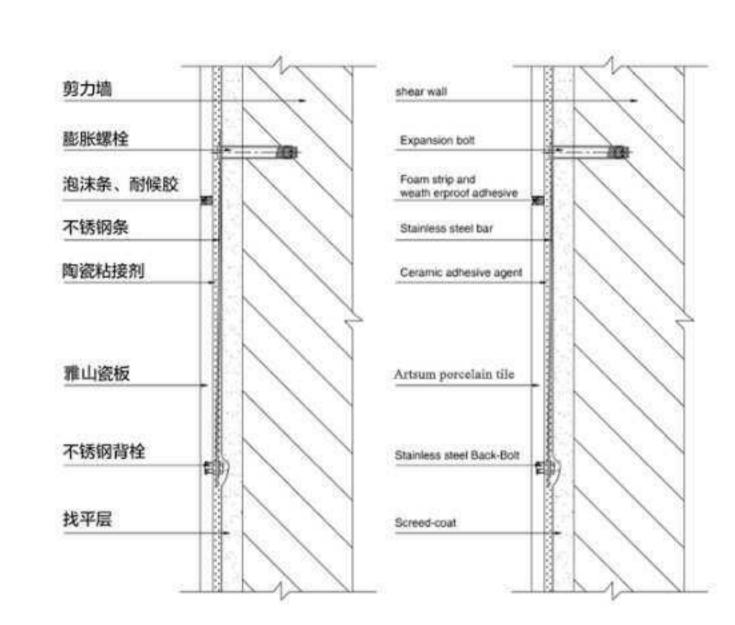

#### 二、挂贴式安装节点构造图

#### 原理

Principle

通过不锈钢背栓将不锈钢条固定在瓷板背后,然后用满铺 陶瓷黏结剂的方式将瓷板固定在墙体上,以膨胀螺栓固定 不锈钢条的另一端。