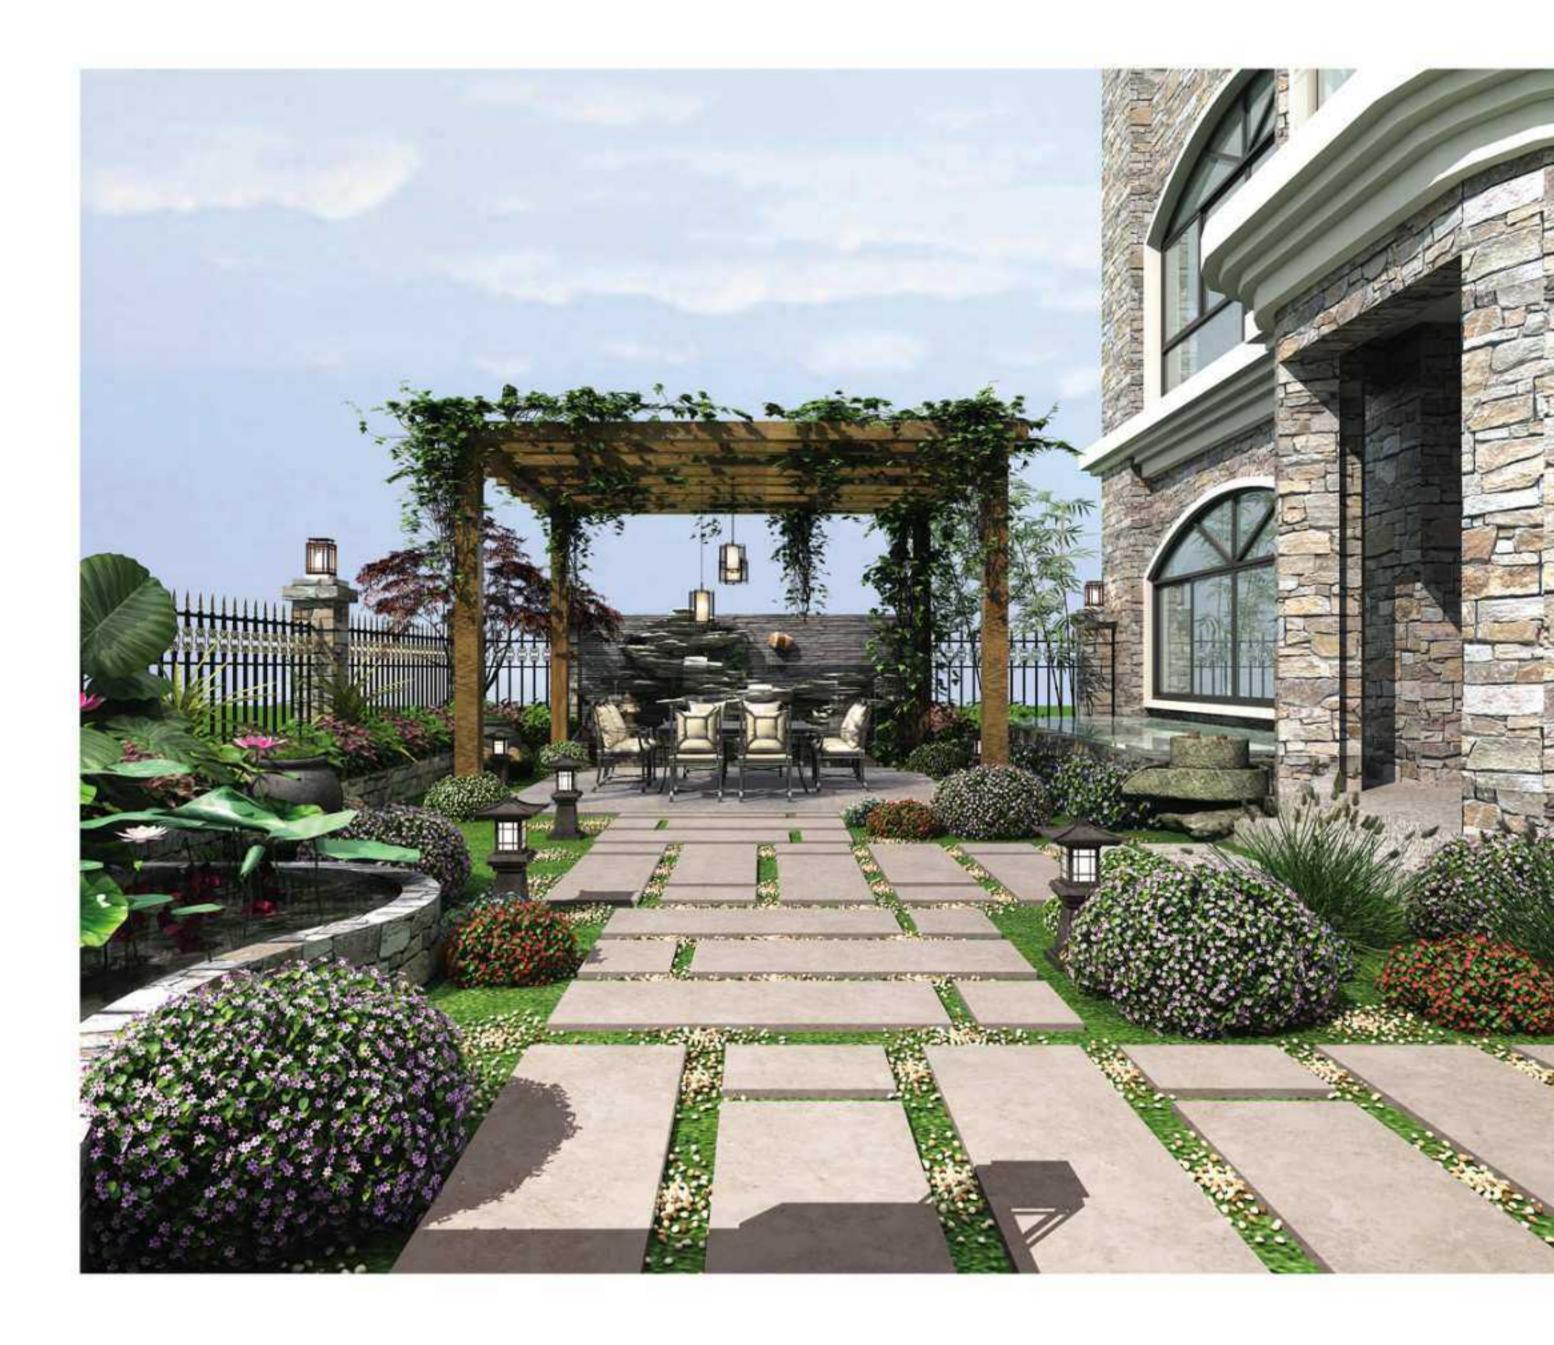

The excellent physical properties of Artsum porcelain paver, such as resistance to frost, stains, acids and alkalis, and non-fading, make them suitable for a wide range of applications. In addition to outdoor floor tiles, it can be used in villa courtyard, landscape garden, commercial square, scenic walkway, commercial club, shopping center, etc. It can also be used as architectural façade system.

Artsum's thick porcelain pavers are highly similar to stone in terms of surface and size, but are lighter weight (with the same thickness, Artsum's thick porcelain pavers are half the weight of natural stones), safer and features lower overall cost.