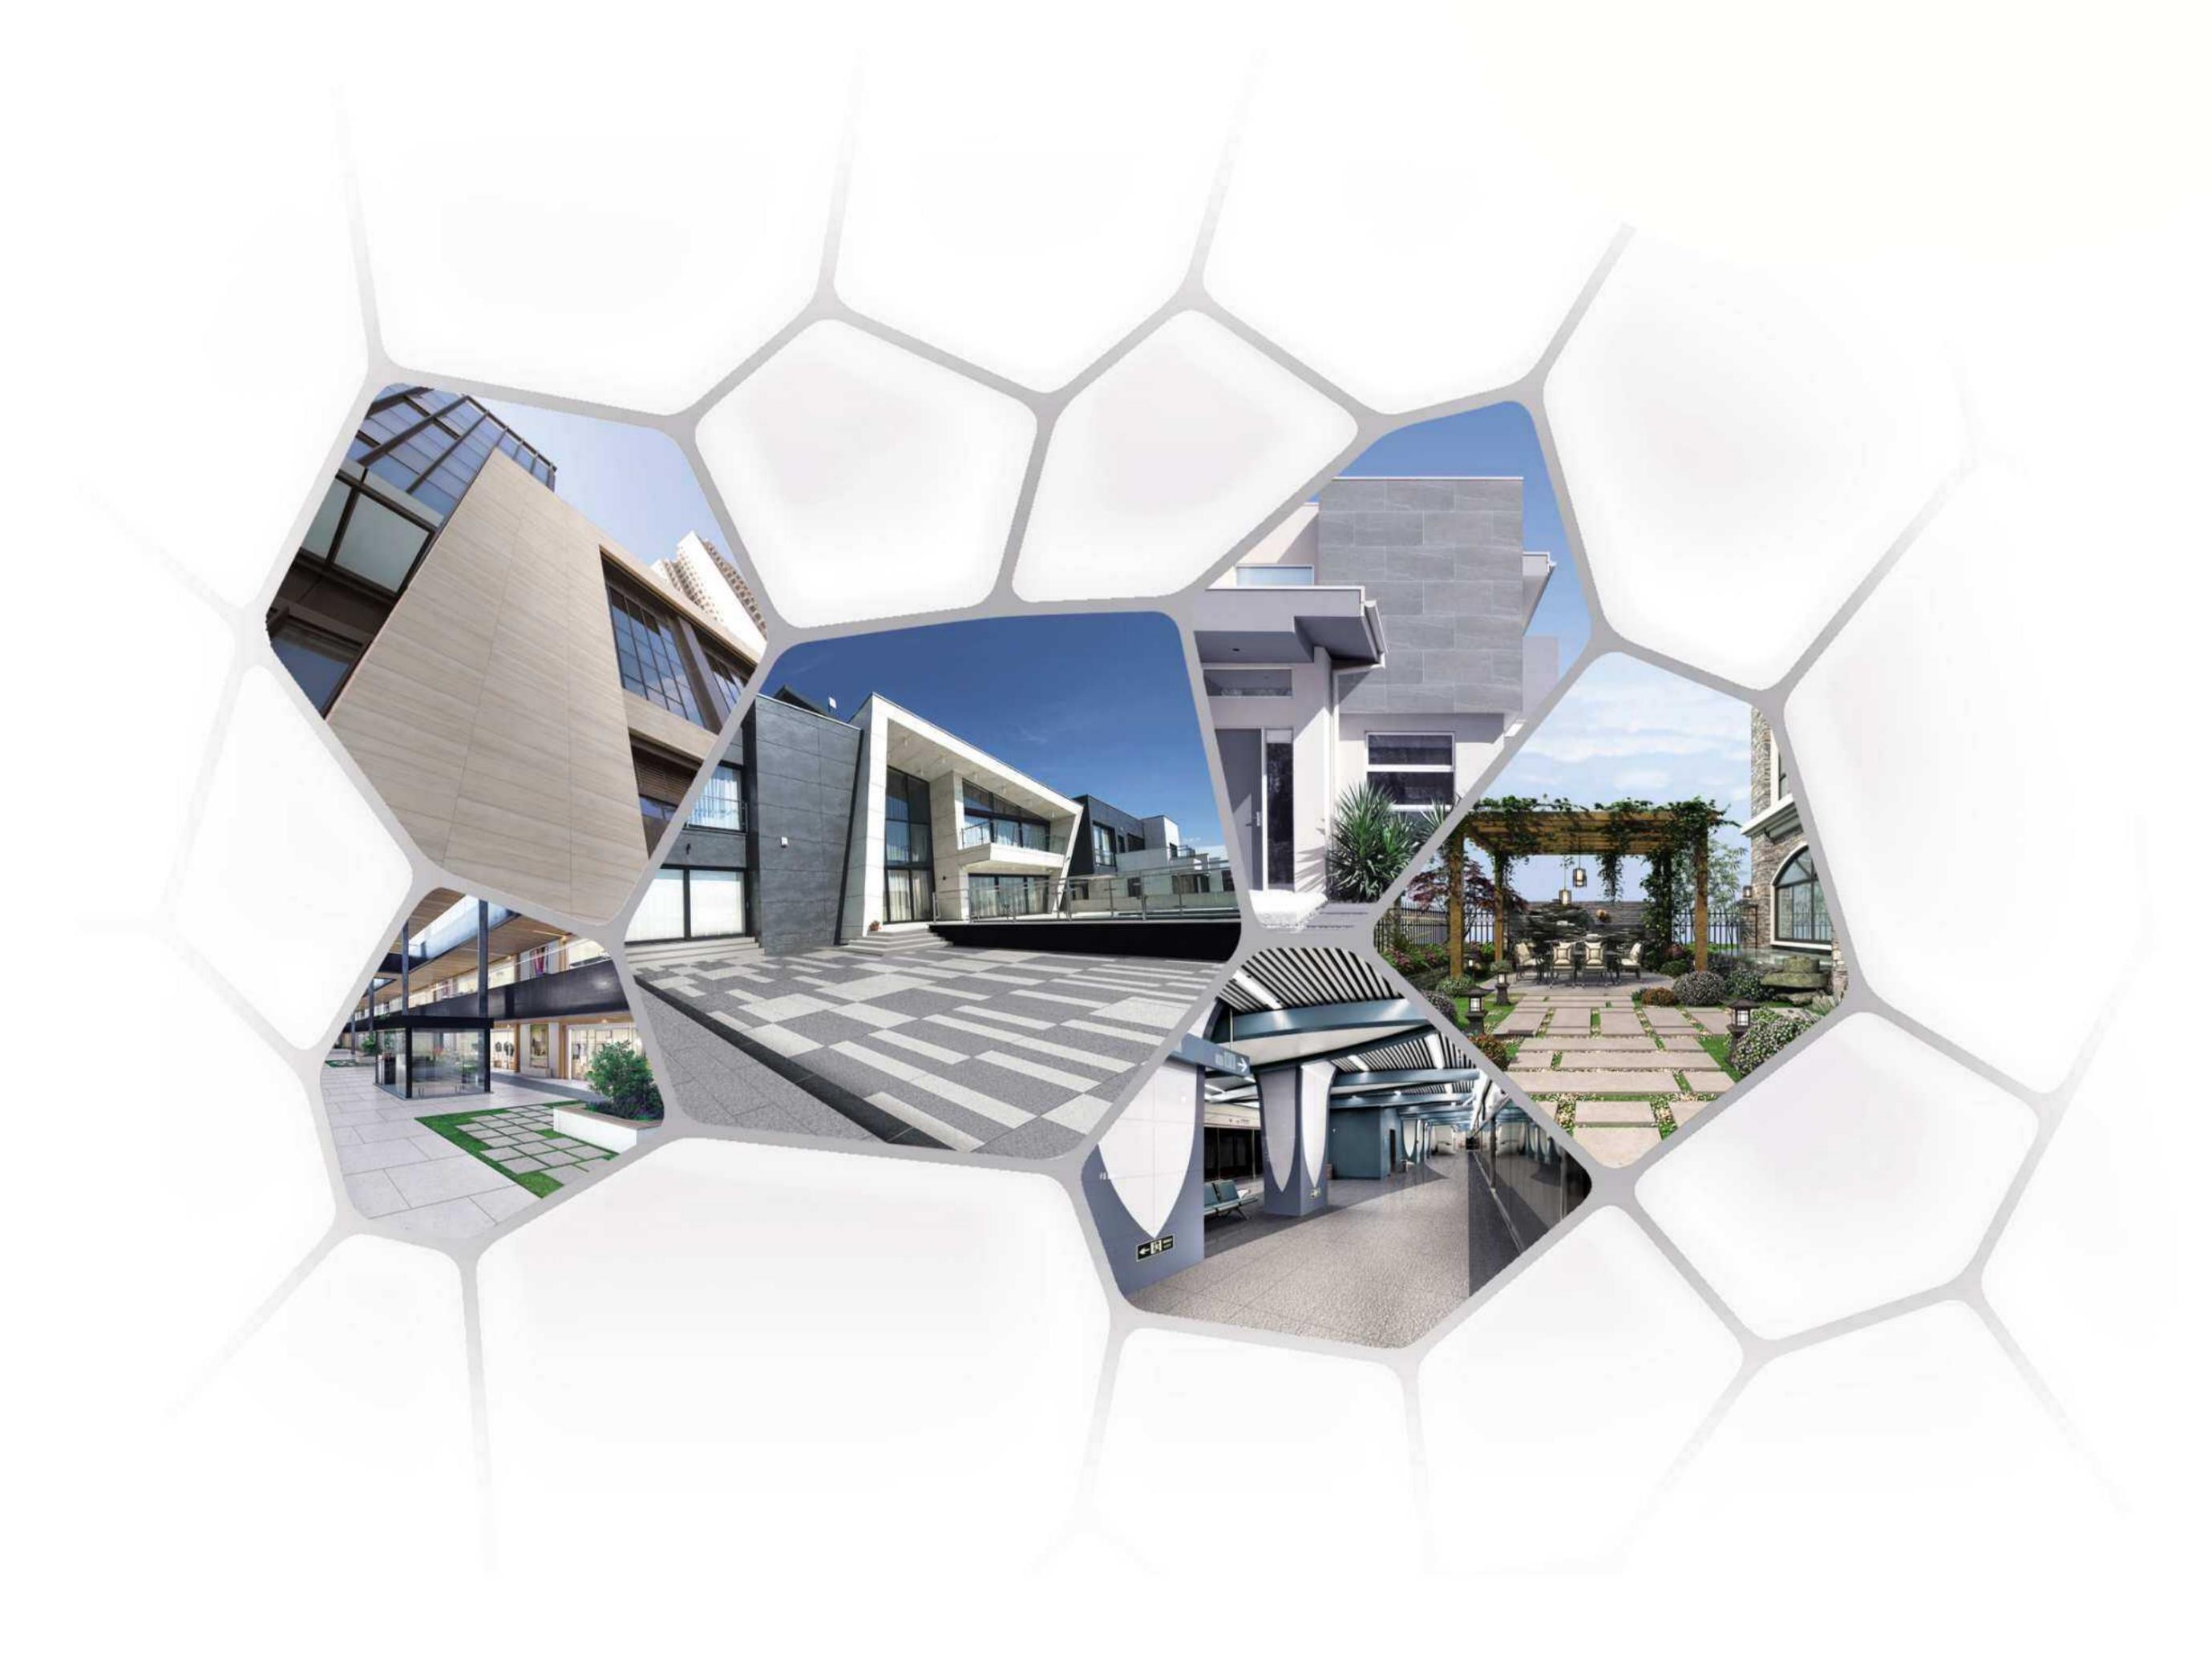

The excellent physical properties of Artsum porcelain paver, such as resistance to frost, stains, acids and alkalis, and non-fading, make them suitable for a wide range of applications. In addition to outdoor floor tiles, it can be used in villa courtyard, landscape garden, commercial square, scenic walkway, commercial club, shopping center, etc. It can also be used as architectural façade system.