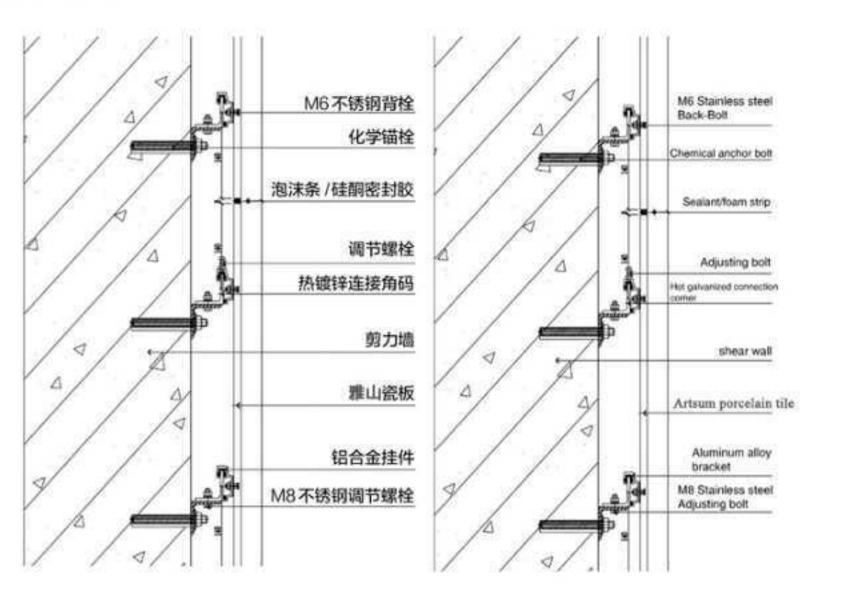

#### 一、点挂式安装节点构造图

#### 原理

Principle

在墙体是纯剪力墙时前提下,用化学锚栓或不锈钢膨胀螺栓, 把角码固定在墙体,然后通过挂件和背栓与瓷板连接。有 "简易幕墙""无龙骨幕墙"之称。