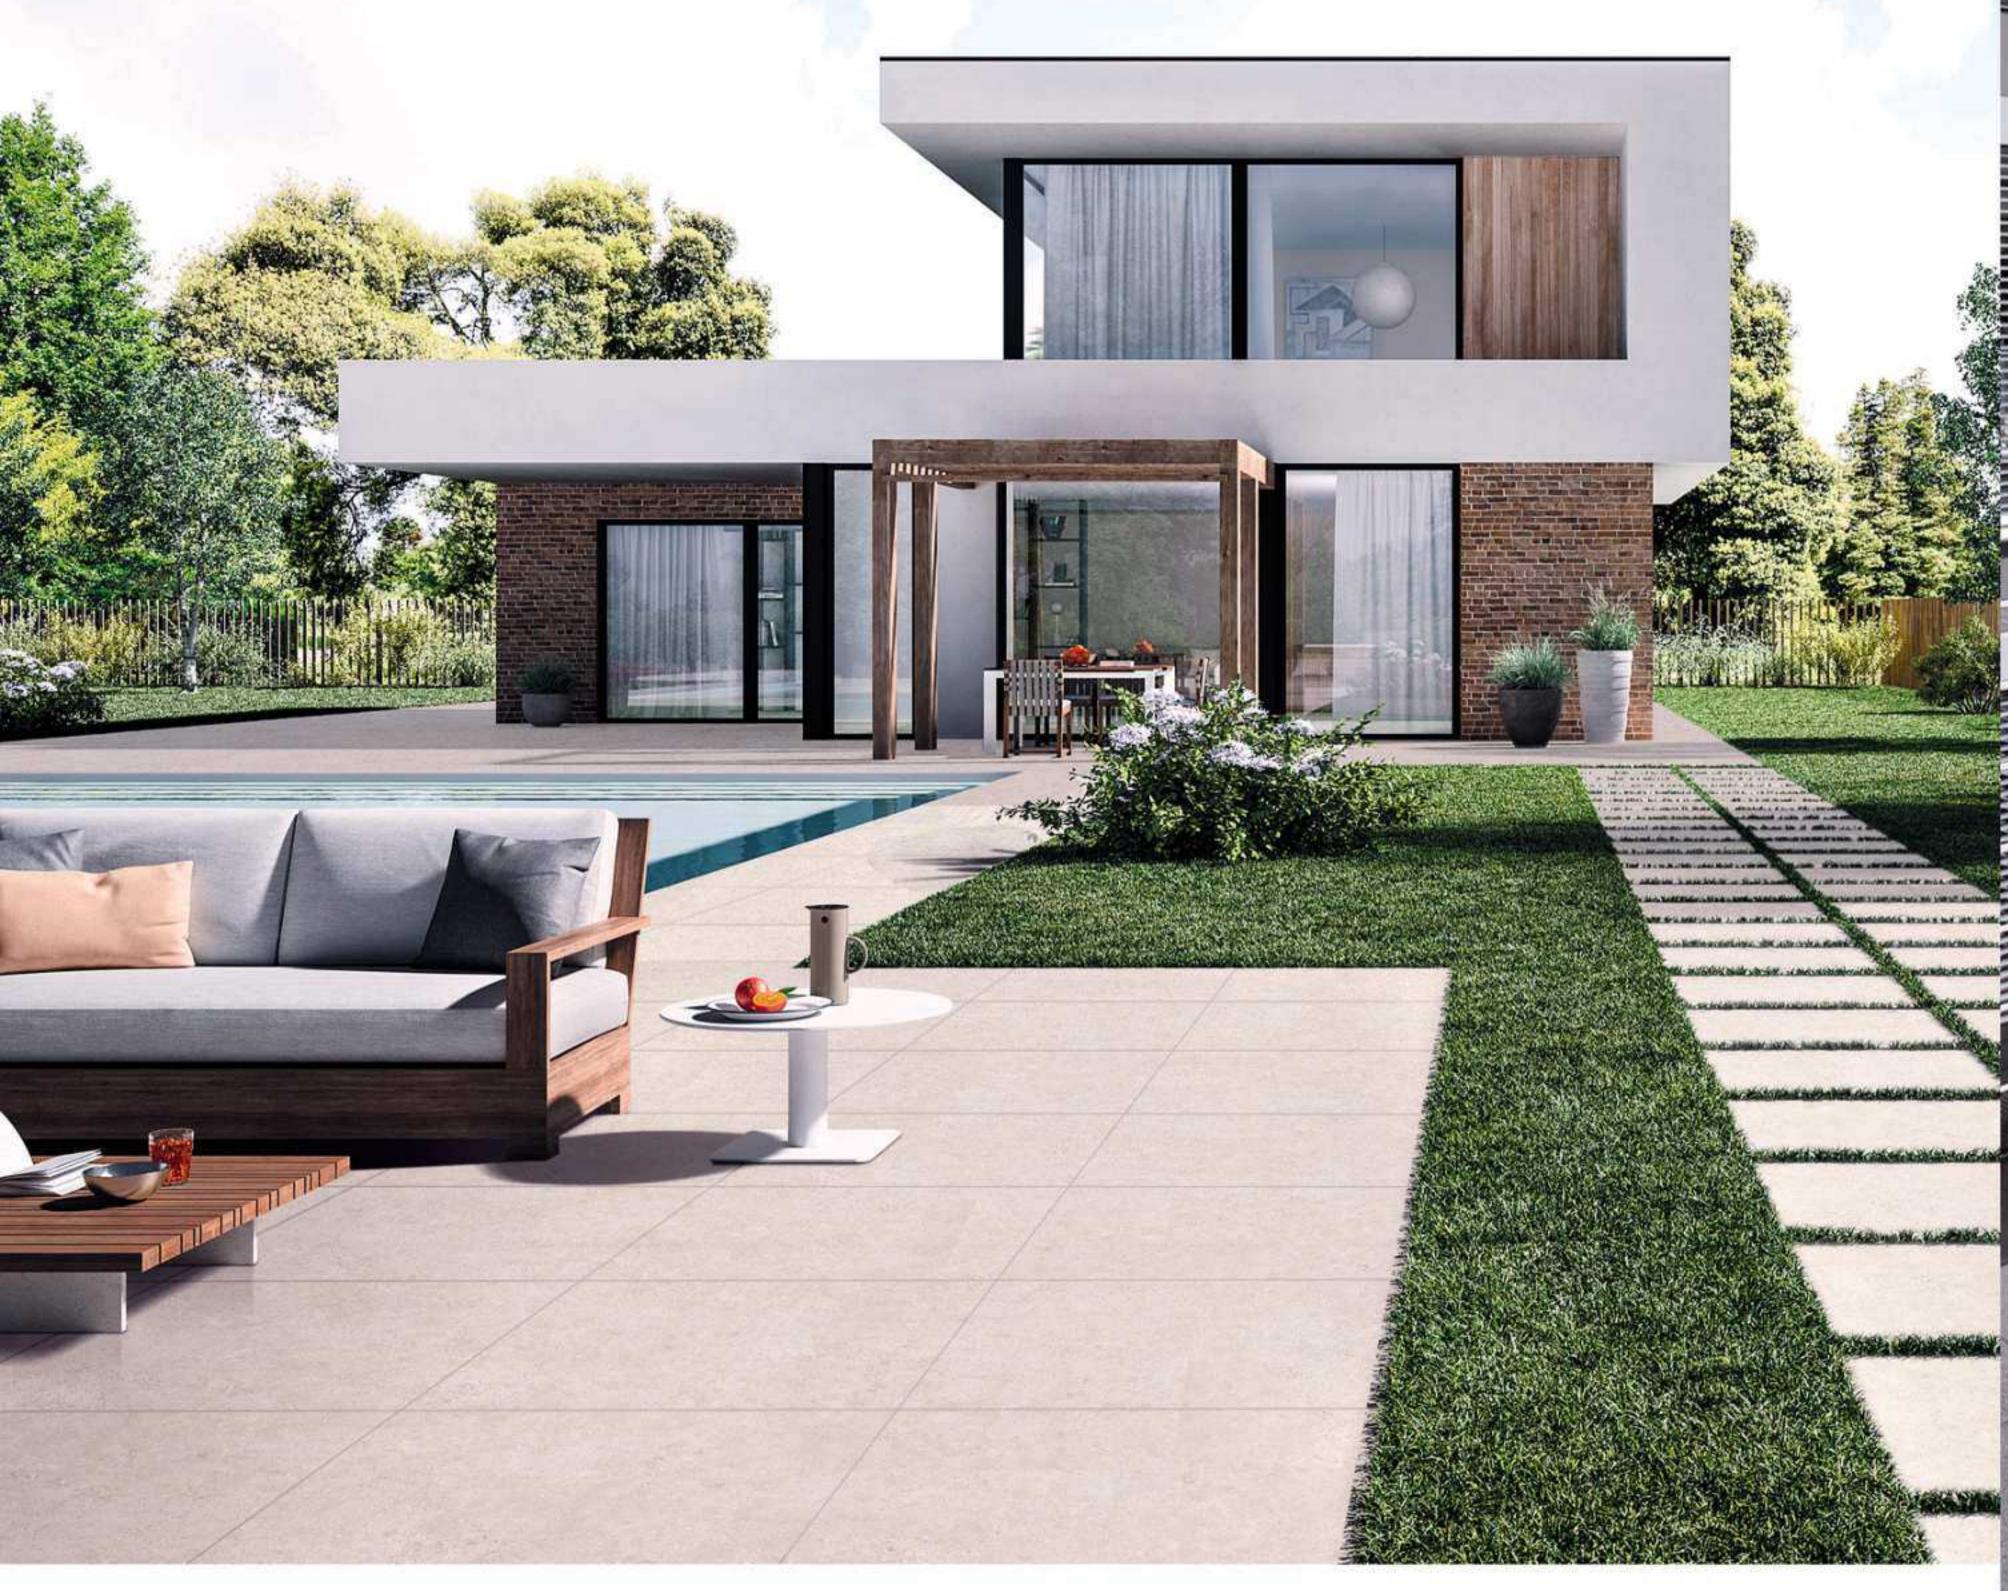

# CONTENTS | R

Porcelain Paving 地铺石系列 05

Facade Cladding 陶瓷幕墙系列 22

Artsum Porcelain Paver is made of quartz, terracotta,

feldspar and other raw materials into powder and then pressed into shape through a large tonnage press, and finally fired at a high temperature of 1280 degrees or more. It is water-proof (water absorption rate is ultra-low, less than 0.1%), and has a very high breaking strength, abrasion resistance (up to R4 or more), which outperforms far more than natural stones. Its anti-slip coefficient is up to R12 or more, making it suitable for places with high traffic or even carriageway. Compared with natural stone, Artsum porcelain paver demonstrates absolute advantages in quality, functionality, and cost performance.

Artsum's porcelain paver can reproduce the rich texture, vivid touch and visual sense of natural stones, sandstones, concrete, wood grain and other surfaces, which can satisfy the needs of different scene designs. Its product specifications can be personalized and customized. With a variety of thicknesses, it can be applied to various application scenes. In terms of its surface treatment process, Artsum provides matte surface, semi-polished surface, non-slip surface, bush-hammered surface, and etc. As for the processing process, it allows for special-shaped processing including parquet, etc.

The excellent physical properties of Artsum porcelain paver, such as resistance to frost, stains, acids and alkalis, and non-fading, make them suitable for a wide range of applications. In addition to outdoor floor tiles, it can be used in villa courtyard, landscape garden, commercial square, scenic walkway, commercial club, shopping center, etc. It can also be used as architectural façade system.

Artsum's thick porcelain pavers are highly similar to stone in terms of surface and size, but are lighter weight (with the same thickness, Artsum's thick porcelain pavers are half the weight of natural stones), safer and features lower overall cost.