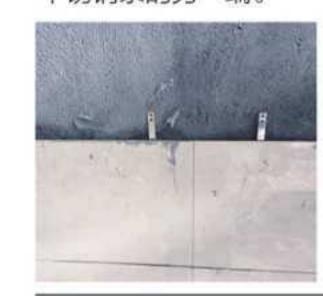

#### 二、挂贴式安装节点构造图

#### 原理

Principle

通过不锈钢背栓将不锈钢条固定在瓷板背后,然后用满铺 陶瓷黏结剂的方式将瓷板固定在墙体上,以膨胀螺栓固定 不锈钢条的另一端。