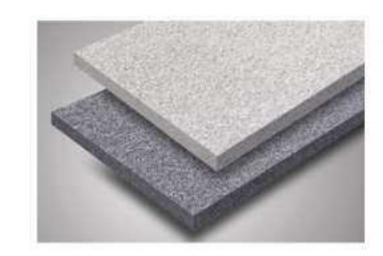

# CONTENTS | R

Porcelain Paving 地铺石系列 05

Facade Cladding 陶瓷幕墙系列 22

Artsum Porcelain Paver is made of quartz, terracotta,

feldspar and other raw materials into powder and then pressed into shape through a large tonnage press, and finally fired at a high temperature of 1280 degrees or more. It is water-proof (water absorption rate is ultra-low, less than 0.1%), and has a very high breaking strength, abrasion resistance (up to R4 or more), which outperforms far more than natural stones. Its anti-slip coefficient is up to R12 or more, making it suitable for places with high traffic or even carriageway. Compared with natural stone, Artsum porcelain paver demonstrates absolute advantages in quality, functionality, and cost performance.

Artsum's thick porcelain pavers are highly similar to stone in terms of surface and size, but are lighter weight (with the same thickness, Artsum's thick porcelain pavers are half the weight of natural stones), safer and features lower overall cost.