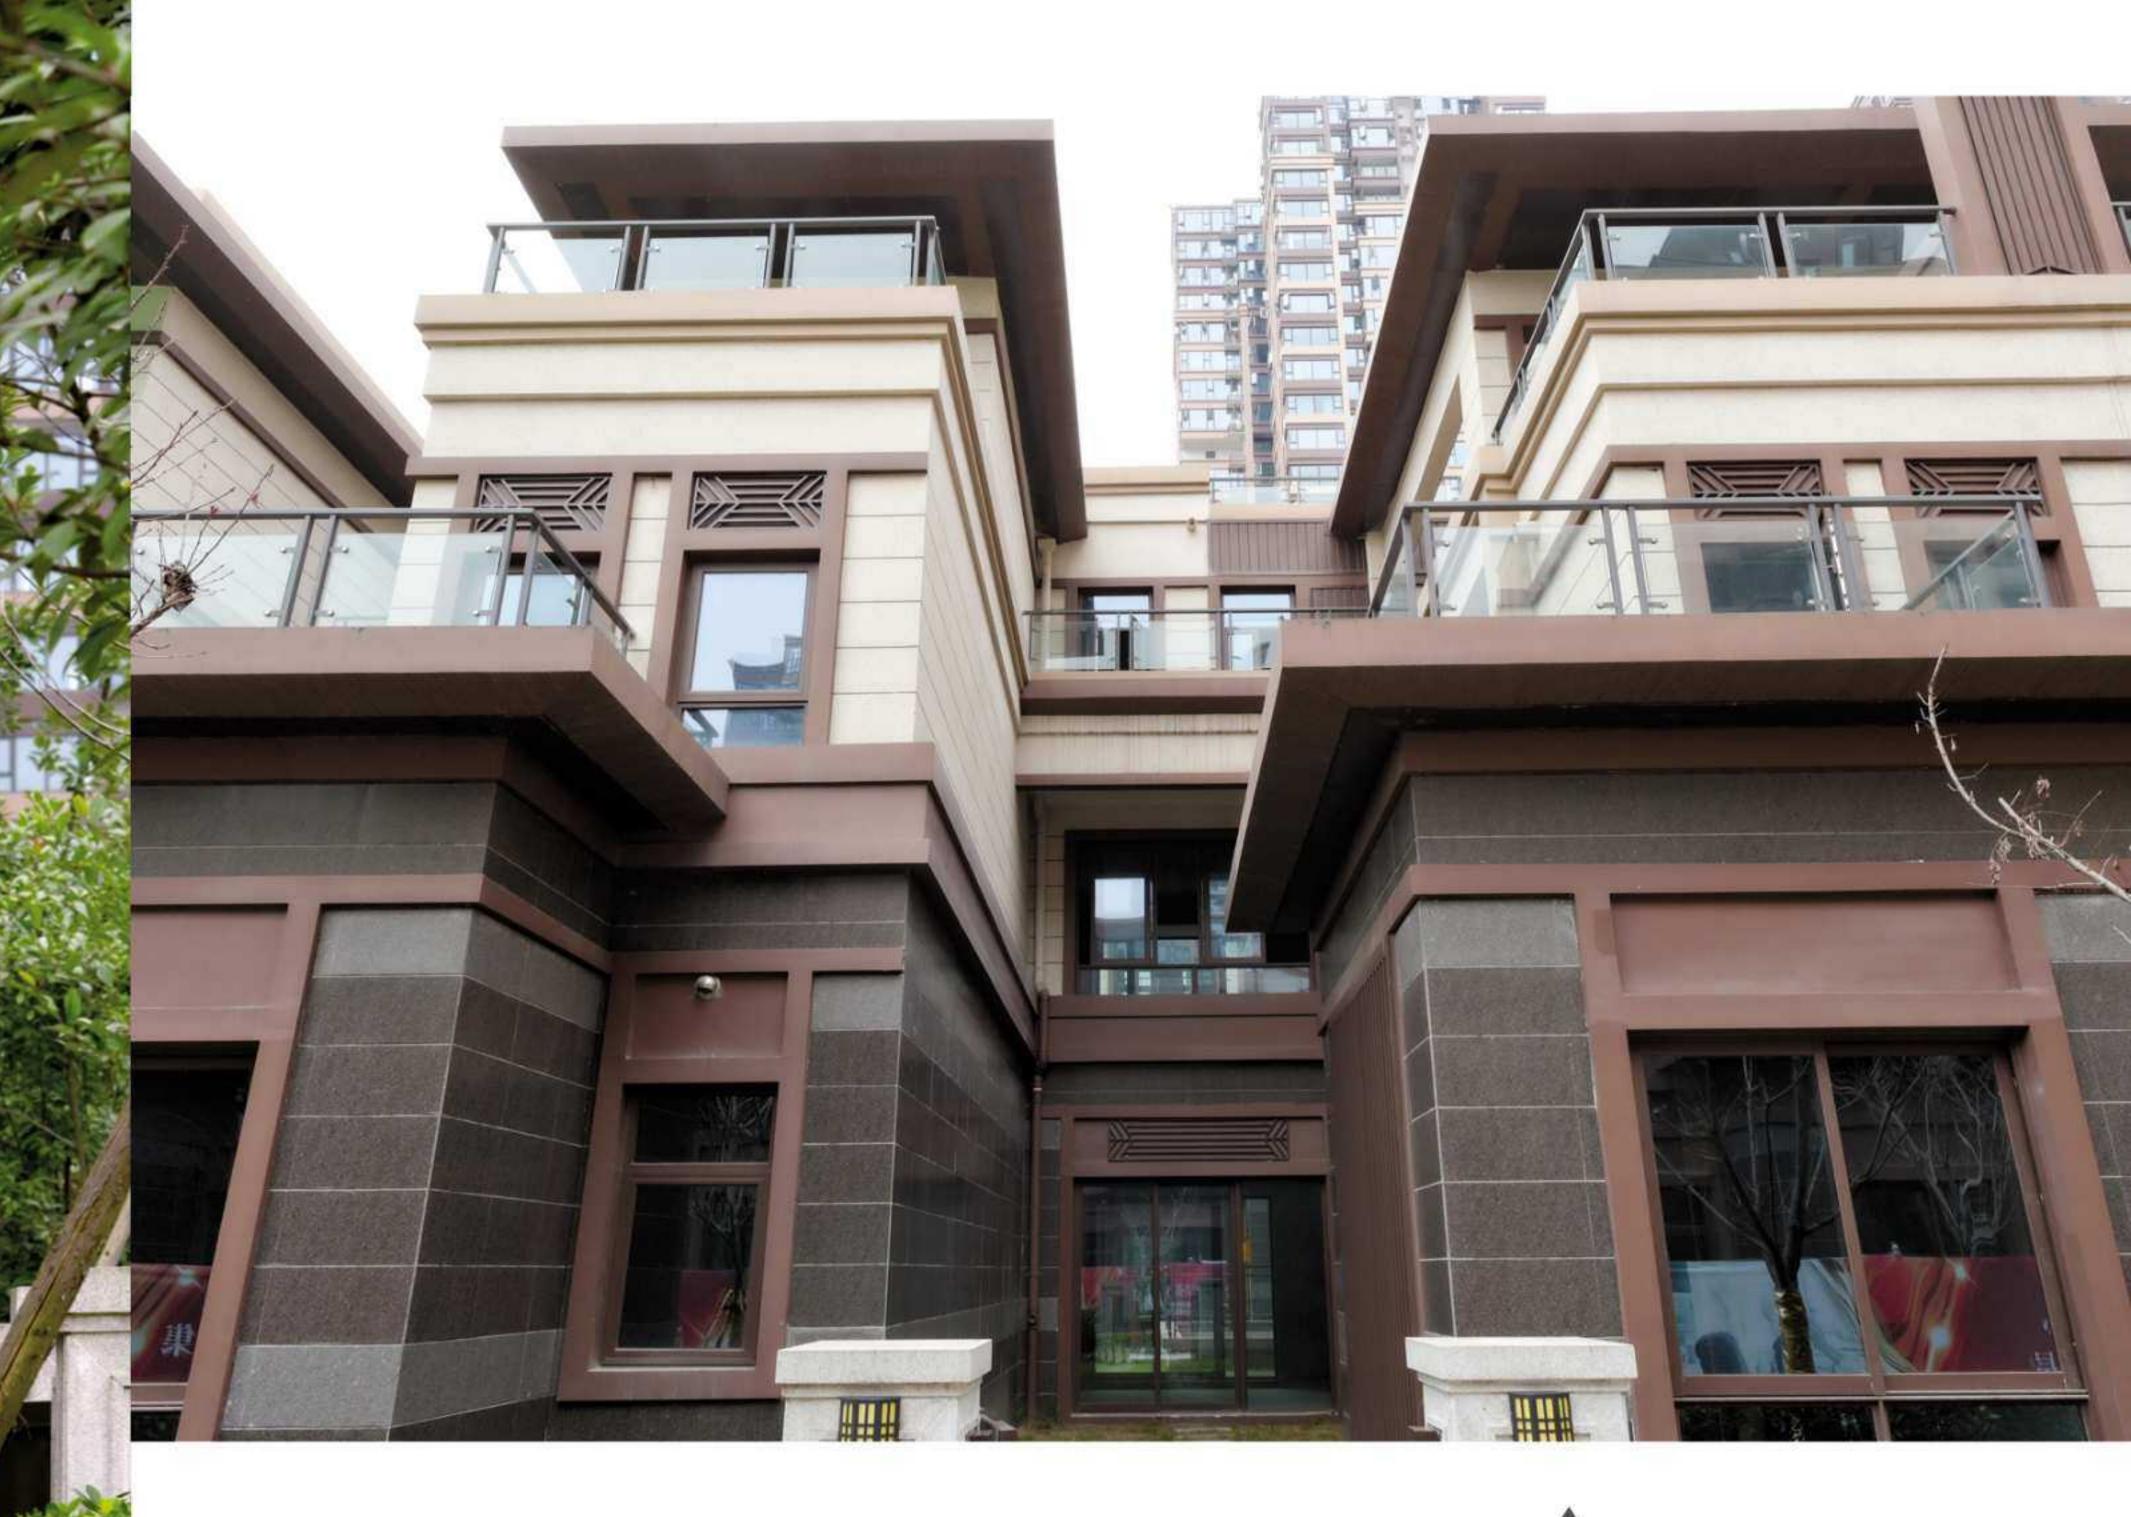

## 花岗岩系列

Granite series

**适用于:** 休闲广场、市政工程、园林绿化、屋顶隔热、花园阳台、商场超市、学校医院、 汽车 4S 店等人流众多的公共场所。

THICKNESS 厚度:15mm SIZE: 300x600mm

300x600mm 600x900mm 600x1200mm

应用场所:高档小区 **▼**采用花岗岩: LG010(美国白麻)

SIZE:600X900mm

**适用于:** 休闲广场、市政工程、园林绿化、屋顶隔热、花园阳台、商场超市、学校医院、 汽车 4S 店等人流众多的公共场所。

应用场所:小区楼裙 采用花岗岩: LG008(卡拉麦里金) SIZE:600X900mm

**适用于:** 休闲广场、市政工程、园林绿化、屋顶隔热、花园阳台、商场超市、学校医院、 汽车 4S 店等人流众多的公共场所。

▲ 应用场所:高档小区

—— 采用花岗岩: LG014(深啡钻) SIZE:600X900mm

地铺石