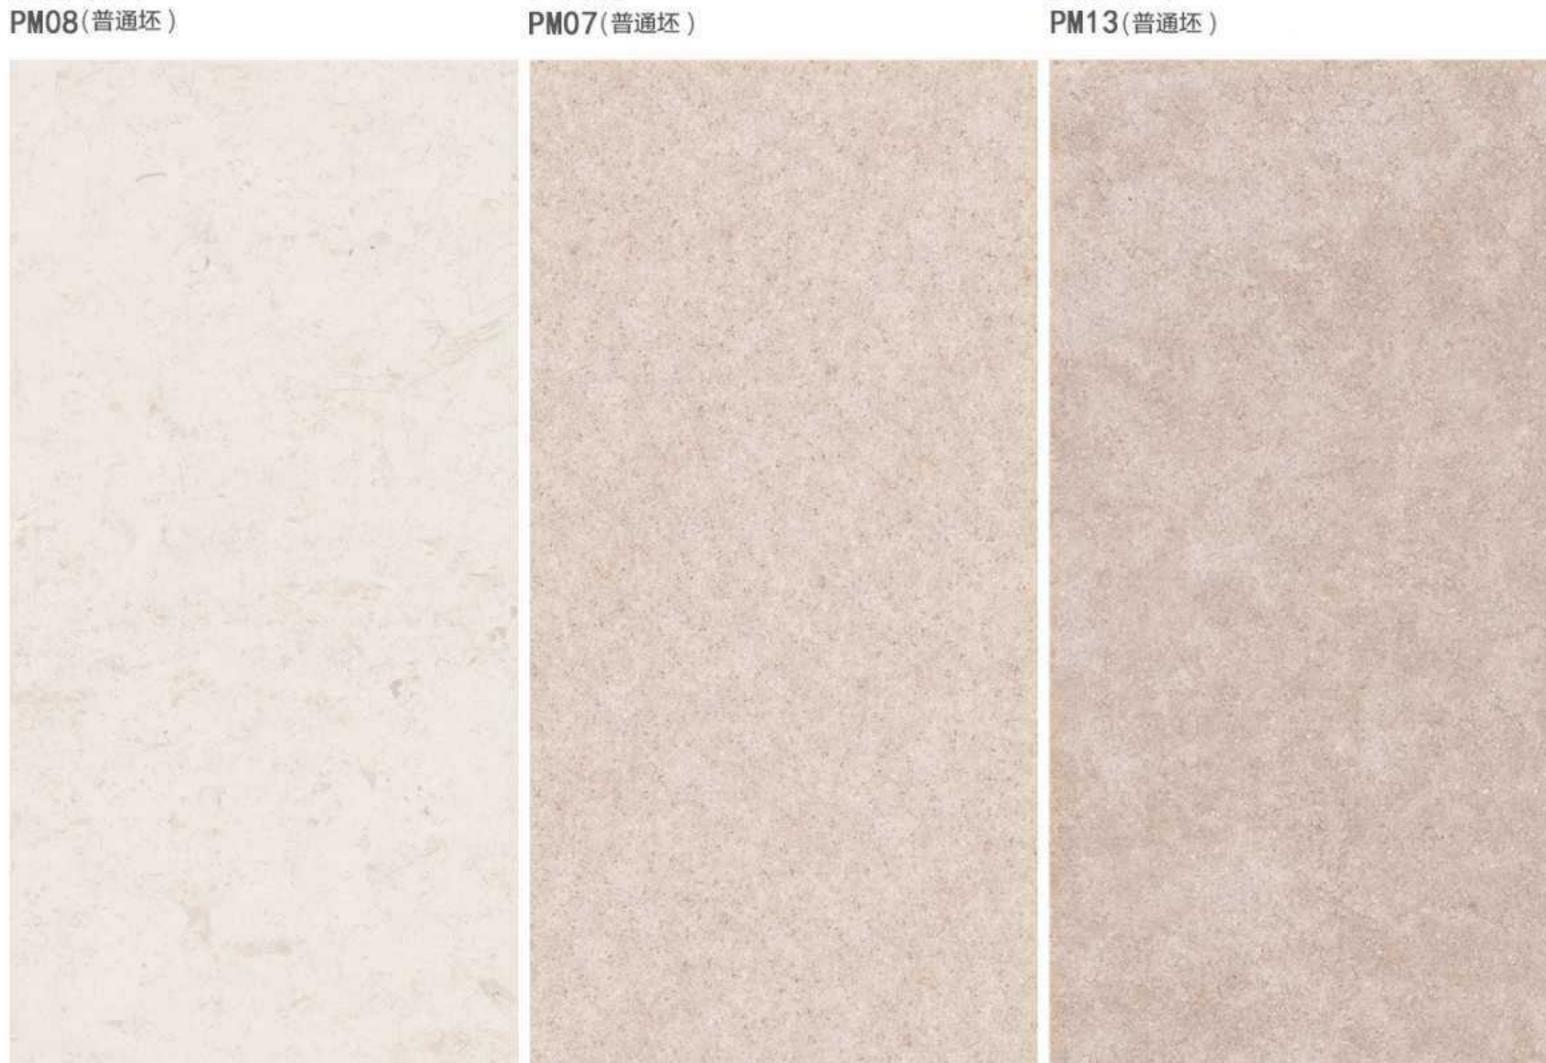

# 板岩系列 Slate series

板岩浅灰(火烧面) PM05(普通坯)

板岩深灰(火烧面) PM06(普通坯)

地铺石

## 石灰岩系列

Limestone series

维纳多 (火烧面) PM11(普通坯)

维纳灰(火烧面) PM12(普通坯)

德国米黄(火烧面) PM10(普通坯)

德国灰(火烧面) PM09(普通坯)

应用场所:会所

采用石灰岩: PM10(德国米黄)