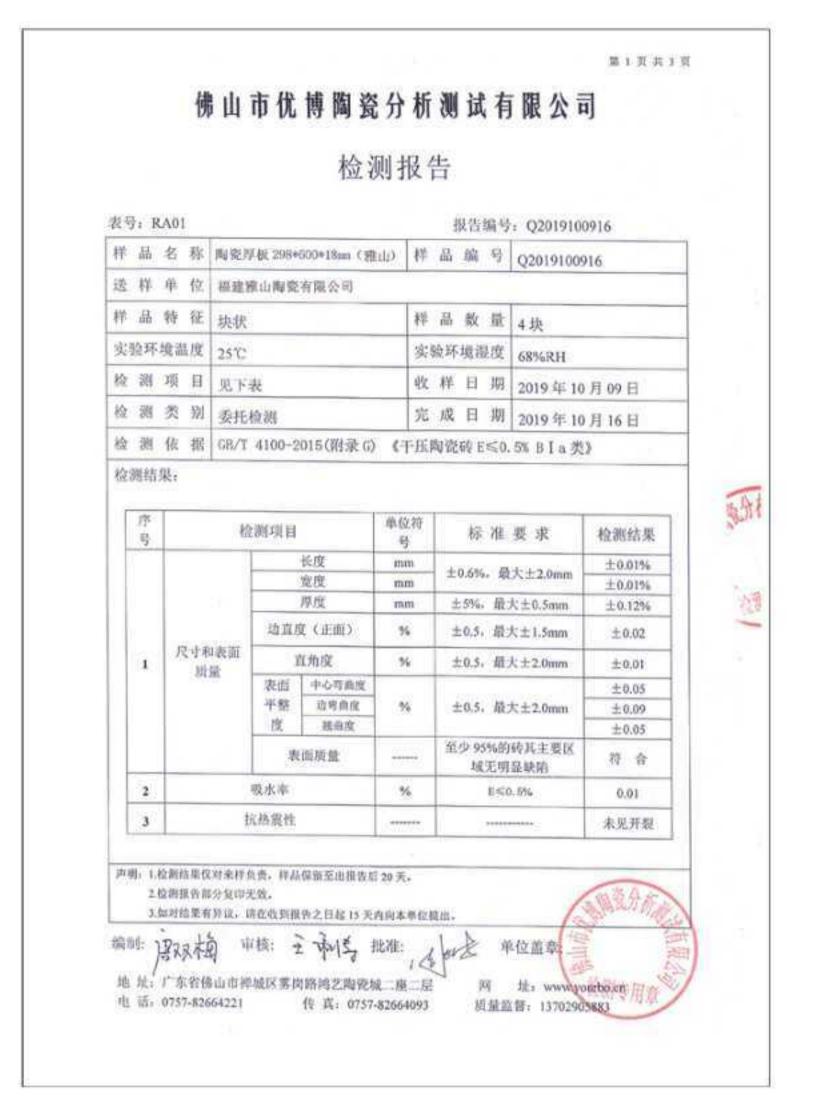

M206(平面柔光)

米黄洞石 LM204(平面柔光)

法国黄木纹 LM203(平面柔光)





**适用于:** 休闲广场、市政工程、园林绿化、屋顶隔热、花园阳台、商场超市、学校医院、 汽车 4S 店等人流众多的公共场所。

保加利亚深灰 LM205(平面柔光)

法国灰木纹 LM202(平面柔光)



希腊浅灰 LM302(平面柔光)

希腊深灰 LM201(平面柔光)





地铺石

#### FACADE CLADDING

外墙干挂

## 石灰岩系列

Limestone series





适用于: 休闲广场、市政工程、园林绿化、屋顶隔热、花园阳台、商场超市、学校医院、 汽车 4S 店等人流众多的公共场所。



维纳灰



维纳多

L106(平面哑光)



地铺石

## FACADE CLADDING

外墙干挂

## 石灰岩系列

Limestone series





**适用于:** 休闲广场、市政工程、园林绿化、屋顶隔热、花园阳台、商场超市、学校医院、 汽车 4S 店等人流众多的公共场所。



THICKNESS 厚度:15mm

300x600mm 600x900mm





砂岩系列

Sandstone series

澳洲红砂岩 L111(平面哑光) 灰砂岩 L112(平面哑) 板岩系列

Slate series 德国板岩

L114(平面哑光







应用场所:行政大楼

▼ 采用大理石:
 LM203(法国黄木纹)
 SIZE:600X1200mm







应用场所:会所

采用大理石:

LM302(希腊浅灰) LM201(希腊深灰)

SIZE:300X600mm

应用场所:高档别墅

◀采用砂岩:

L111(澳洲红砂岩) SIZE:600X1200mm

# 检验报告











# 幕墙干挂常用的三种安装节点构造图

#### 一、点挂式安装节点构造图

#### 原理

Principle

在墙体是纯剪力墙时前提下,用化学锚栓或不锈钢膨胀螺栓, 把角码固定在墙体,然后通过挂件和背栓与瓷板连接。有 "简易幕墙""无龙骨幕墙"之称。





#### 二、挂贴式安装节点构造图

#### 原理

Principle

通过不锈钢背栓将不锈钢条固定在瓷板背后,然后用满铺 陶瓷黏结剂的方式将瓷板固定在墙体上,以膨胀螺栓固定 不锈钢条的另一端。





#### 三、开槽式安装节点构造图

#### 原理

Principle

通过专用的加工背槽设备,在瓷板的背面按设计尺寸加工成一个燕尾槽,然后将专用的锚固件采用机械和胶粘的方式与瓷板连接固定,通过挂件连接将瓷板安装在基面上。常用的有背槽式 T型连接。