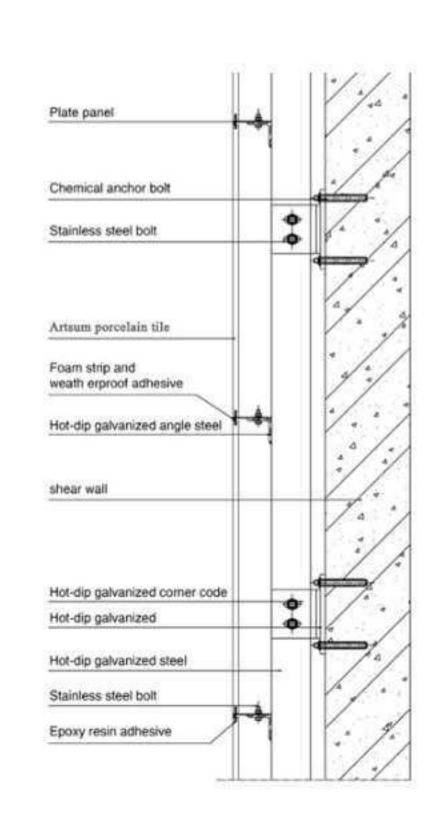

# 幕墙干挂常用的三种安装节点构造图

#### 一、点挂式安装节点构造图

#### 原理

Principle

在墙体是纯剪力墙时前提下,用化学锚栓或不锈钢膨胀螺栓, 把角码固定在墙体,然后通过挂件和背栓与瓷板连接。有 "简易幕墙""无龙骨幕墙"之称。