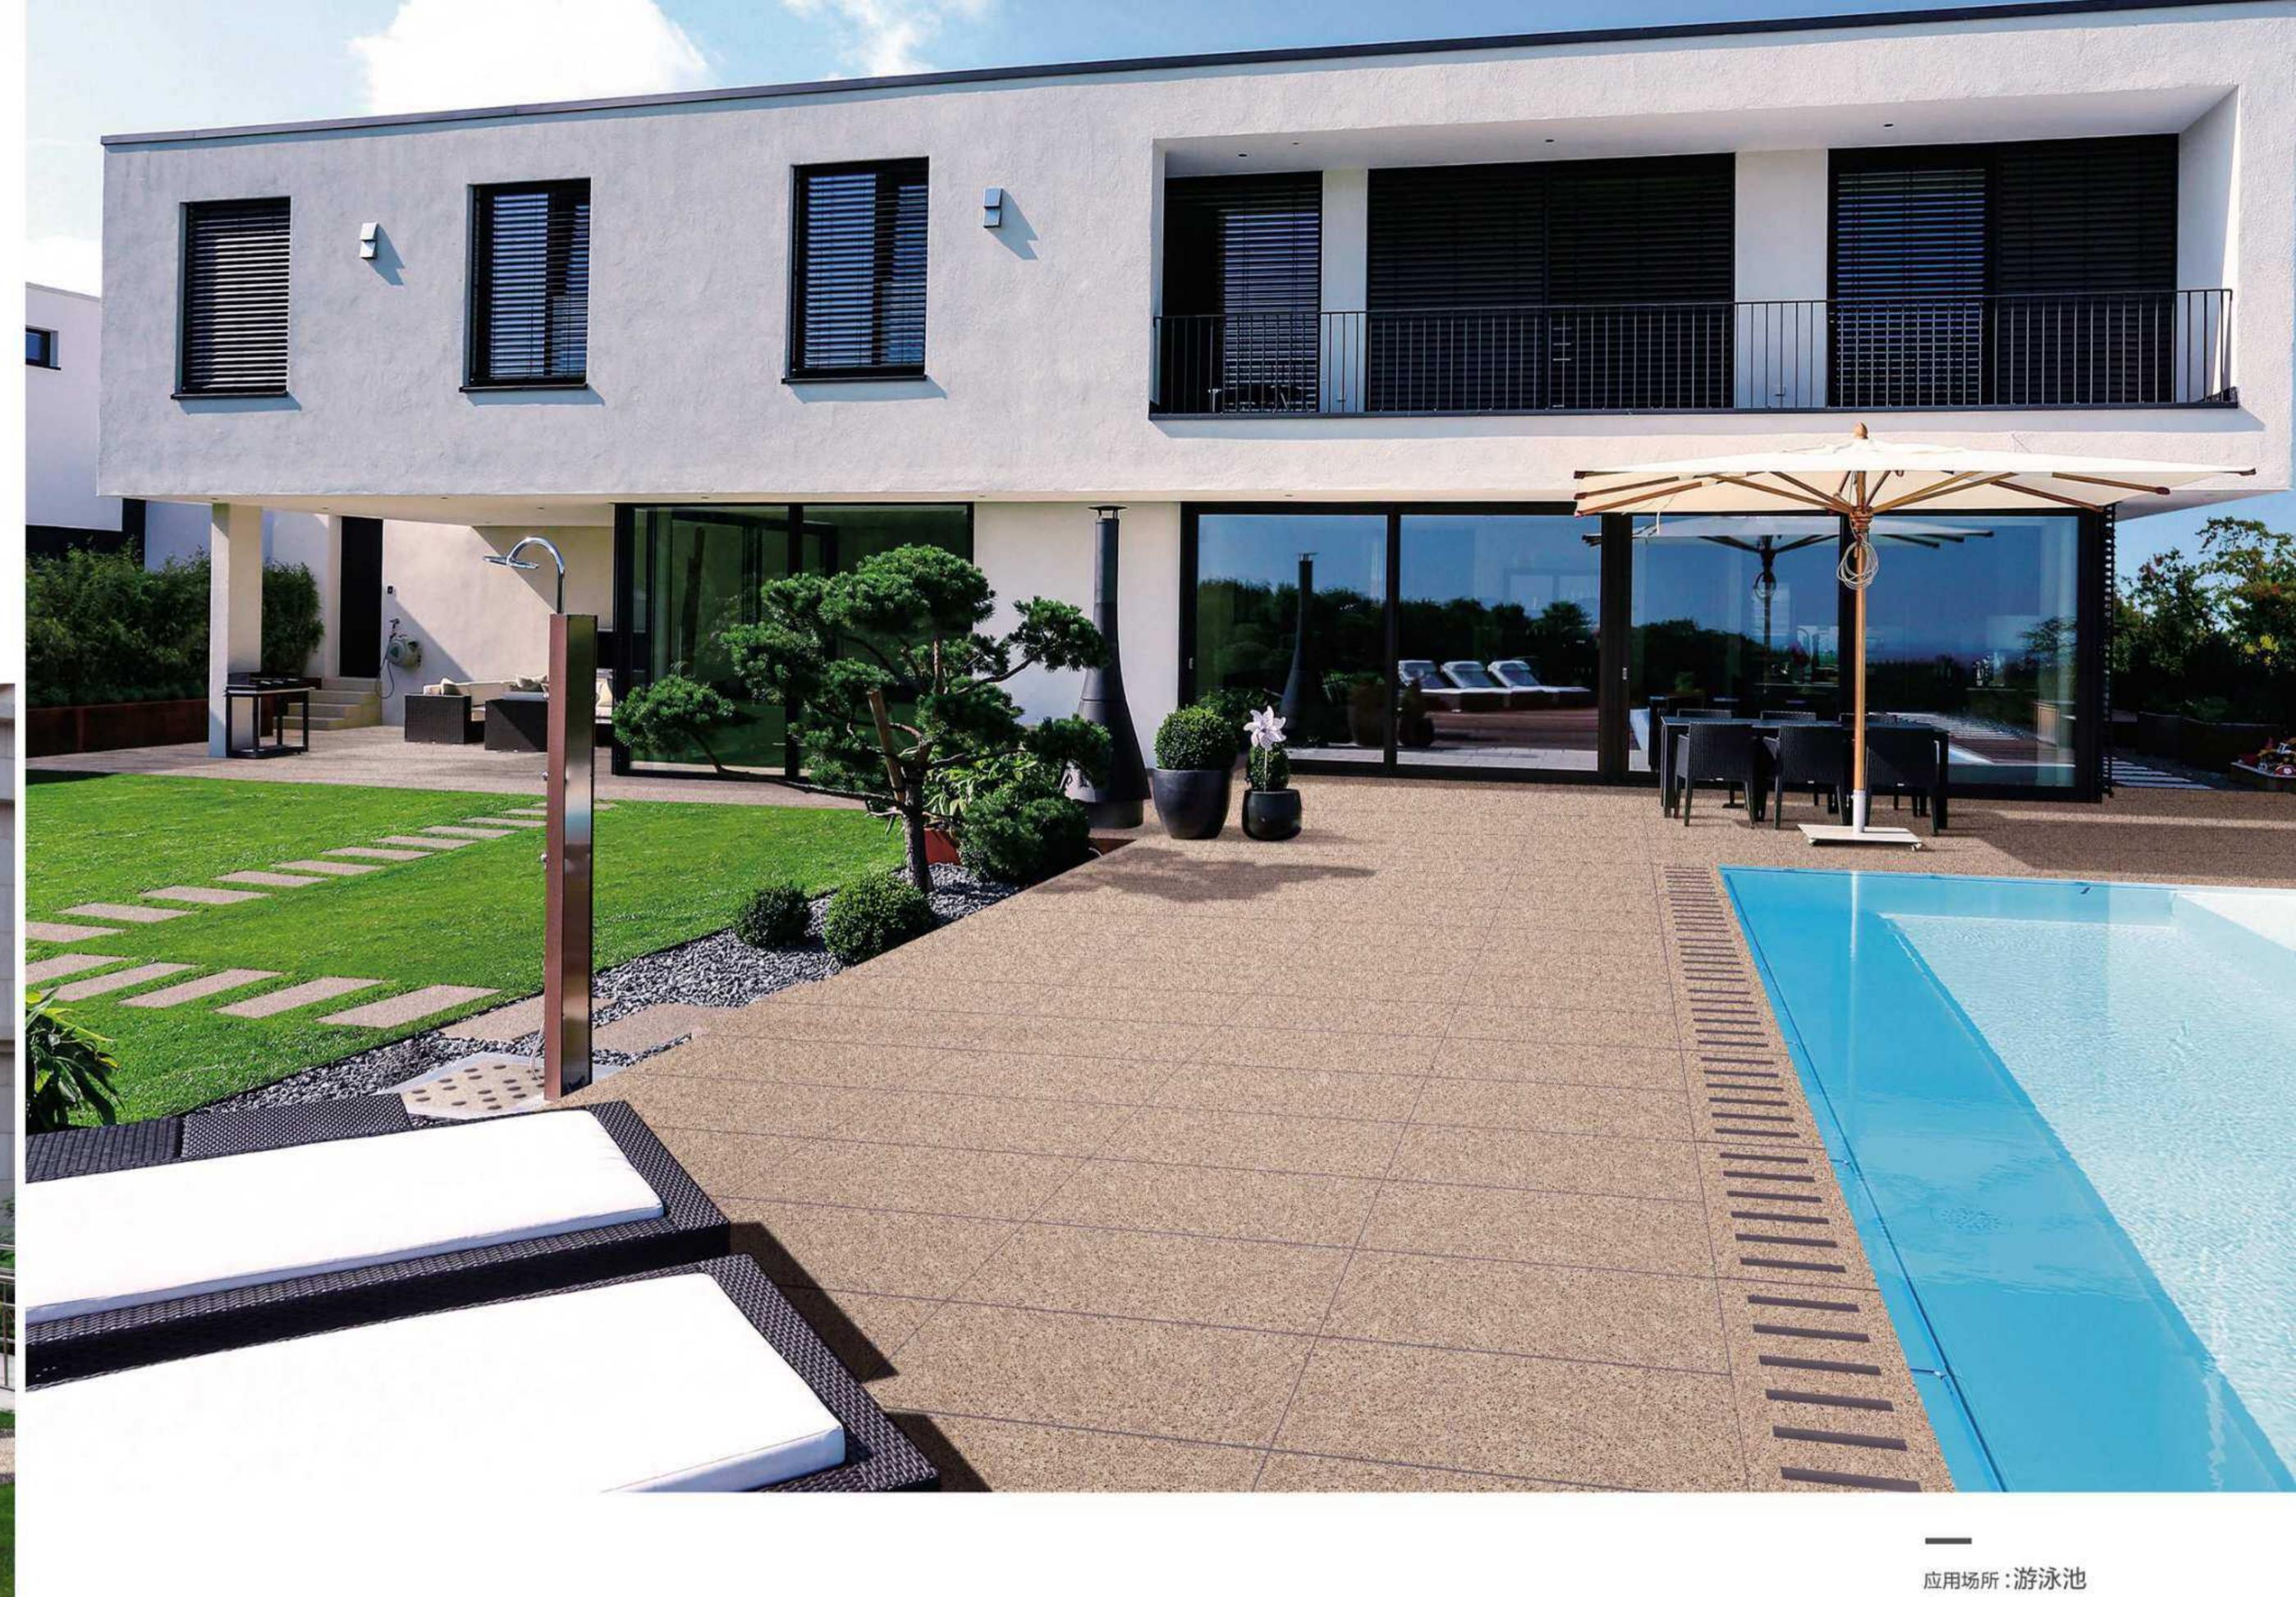

The excellent physical properties of Artsum porcelain paver, such as resistance to frost, stains, acids and alkalis, and non-fading, make them suitable for a wide range of applications. In addition to outdoor floor tiles, it can be used in villa courtyard, landscape garden, commercial square, scenic walkway, commercial club, shopping center, etc. It can also be used as architectural façade system.

Artsum's thick porcelain pavers are highly similar to stone in terms of surface and size, but are lighter weight (with the same thickness, Artsum's thick porcelain pavers are half the weight of natural stones), safer and features lower overall cost.

Popular Size: 300x300mm, 300x600mm, 300x900mm, 600x600mm, 600x900mm, 600x1200mm

Thickness: 12mm, 16mm, 18mm, 20mm, 23mm, 25mm, 28mm

地铺石