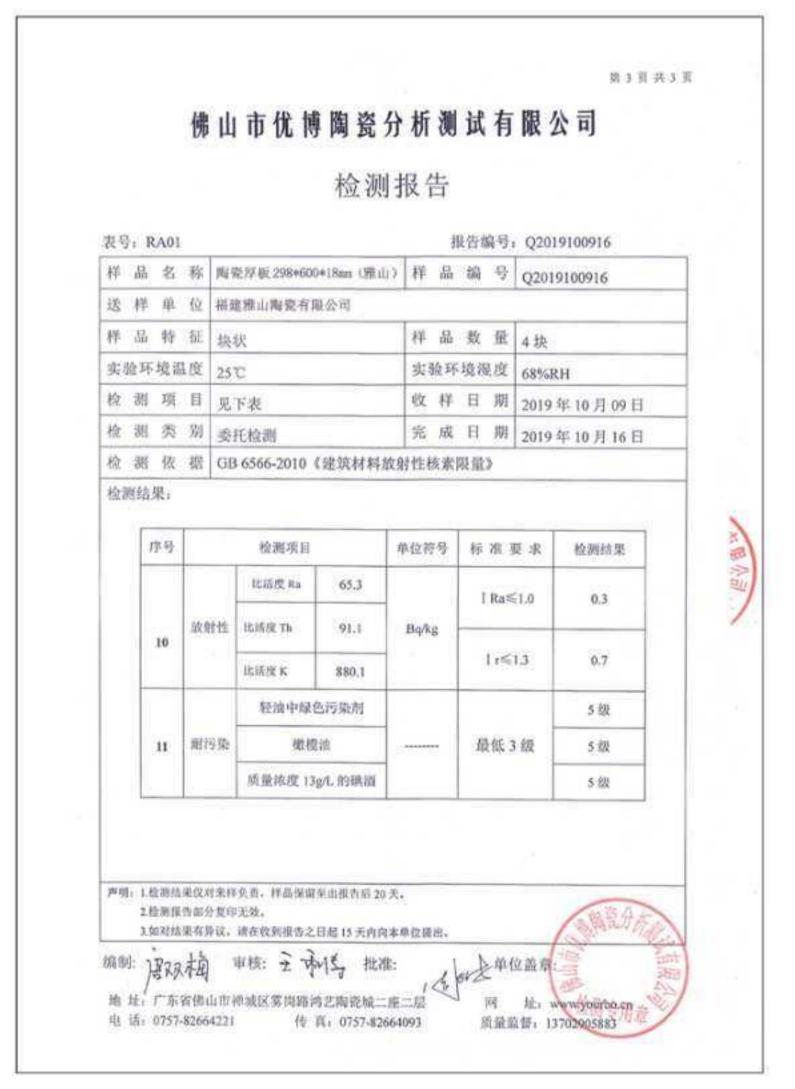

06(平面柔光)

米黄洞石 LM204(平面柔光)

法国黄木纹 LM203(平面柔光)





**适用于:** 休闲广场、市政工程、园林绿化、屋顶隔热、花园阳台、商场超市、学校医院、 汽车 4S 店等人流众多的公共场所。

保加利亚深灰 LM205(平面柔光)

法国灰木纹 LM202(平面柔光)



希腊浅灰 LM302(平面柔光)

希腊深灰 LM201(平面柔光)





地铺石

#### FACADE CLADDING

外墙干挂

## 石灰岩系列

Limestone series





适用于: 休闲广场、市政工程、园林绿化、屋顶隔热、花园阳台、商场超市、学校医院、 汽车 4S 店等人流众多的公共场所。



维纳灰



维纳多

L106(平面哑光)



地铺石

## FACADE CLADDING

外墙干挂

## 石灰岩系列

Limestone series





**适用于:** 休闲广场、市政工程、园林绿化、屋顶隔热、花园阳台、商场超市、学校医院、 汽车 4S 店等人流众多的公共场所。



THICKNESS 厚度:15mm

300x600mm 600x900mm





砂岩系列

Sandstone series

澳洲红砂岩 L111(平面哑光) 灰砂岩 L112(平面哑) 板岩系列

Slate series 德国板岩

L114(平面哑光







应用场所:行政大楼

▼ 采用大理石:
 LM203(法国黄木纹)
 SIZE:600X1200mm







应用场所:会所

采用大理石:

LM302(希腊浅灰) LM201(希腊深灰)

SIZE:300X600mm

应用场所:高档别墅

◀采用砂岩:

L111(澳洲红砂岩) SIZE:600X1200mm

# 检验报告











# 幕墙干挂常用的三种安装节点构造图

#### 一、点挂式安装节点构造图

#### 原理

Principle

在墙体是纯剪力墙时前提下,用化学锚栓或不锈钢膨胀螺栓, 把角码固定在墙体,然后通过挂件和背栓与瓷板连接。有 "简易幕墙""无龙骨幕墙"之称。





#### 二、挂贴式安装节点构造图

#### 原理

Principle

通过不锈钢背栓将不锈钢条固定在瓷板背后,然后用满铺 陶瓷黏结剂的方式将瓷板固定在墙体上,以膨胀螺栓固定 不锈钢条的另一端。





#### 三、开槽式安装节点构造图

#### 原理

Principle

通过专用的加工背槽设备,在瓷板的背面按设计尺寸加工成一个燕尾槽,然后将专用的锚固件采用机械和胶粘的方式与瓷板连接固定,通过挂件连接将瓷板安装在基面上。常用的有背槽式 T型连接。