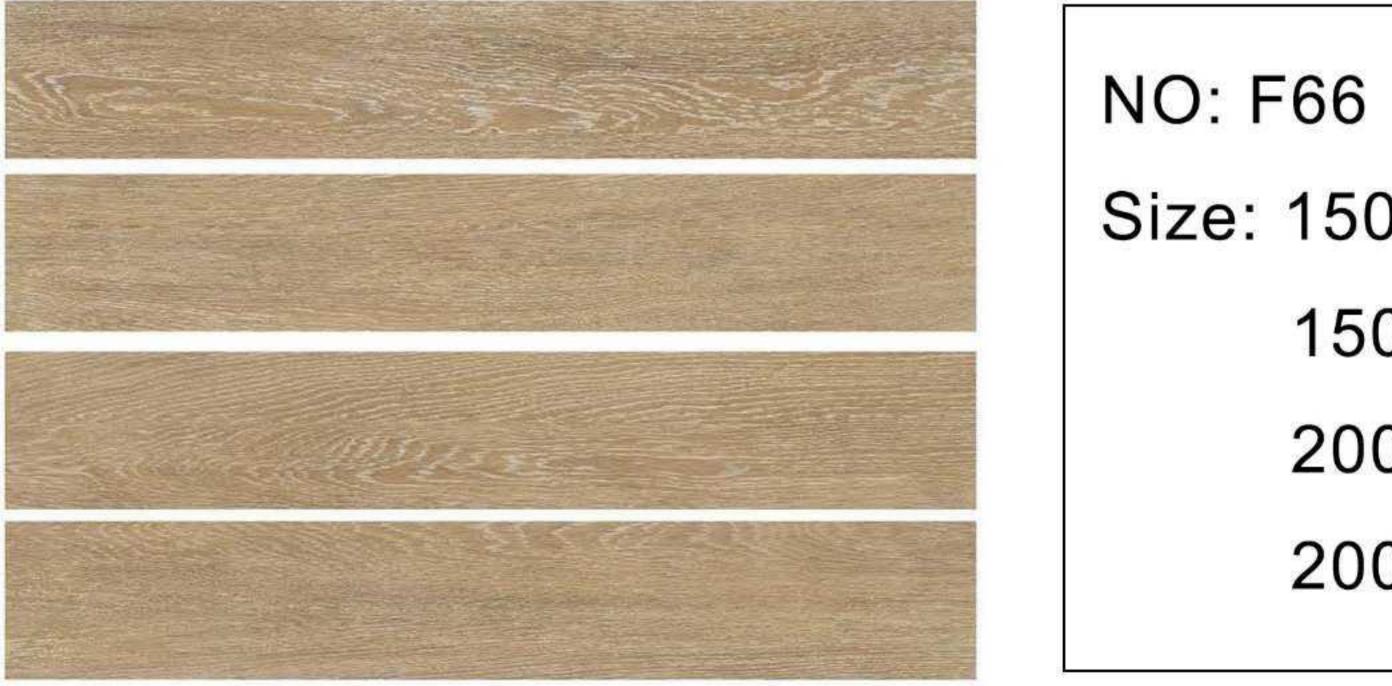

| NO: F | =5 |
|-------|----|
| Size: | 15 |
|       | 1  |
|       | 2  |
|       | 2  |
|       |    |