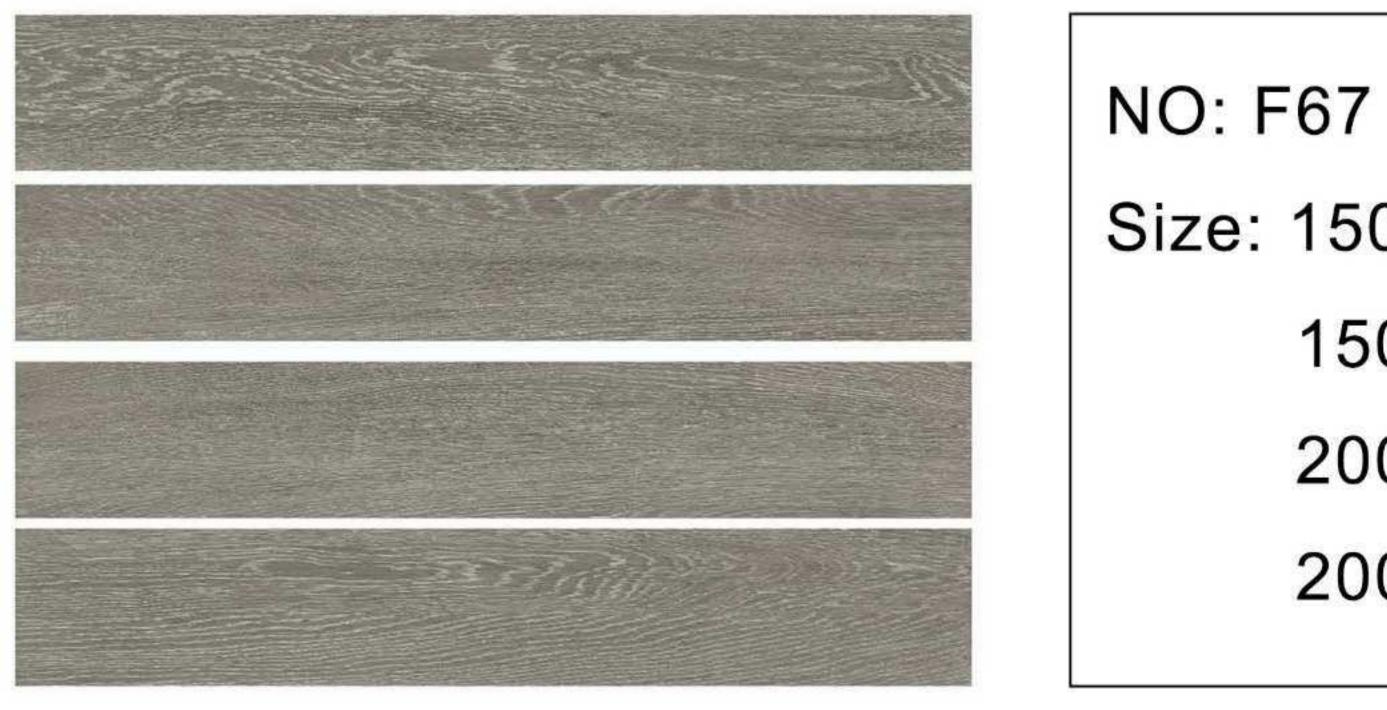

## 2

50x800mm 50x900mm 200x1000mm

| NO: I | =5 |
|-------|----|
| Size: | 1  |
|       | 1  |
|       | 2  |
|       | 2  |