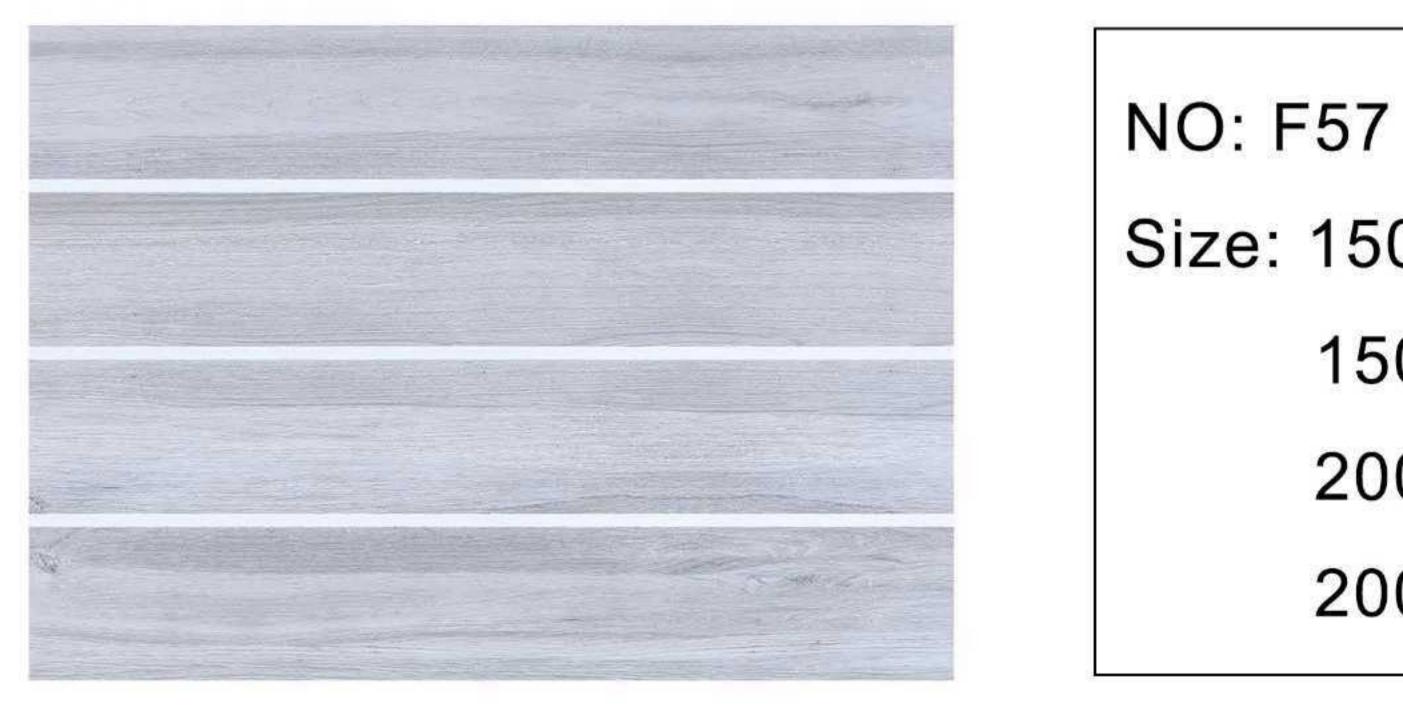

## 2

50x800mm 50x900mm 200x1000mm

| NO: I | =5 |
|-------|----|
| Size: | 1  |
|       | 1  |
|       | 2  |
|       | 2  |