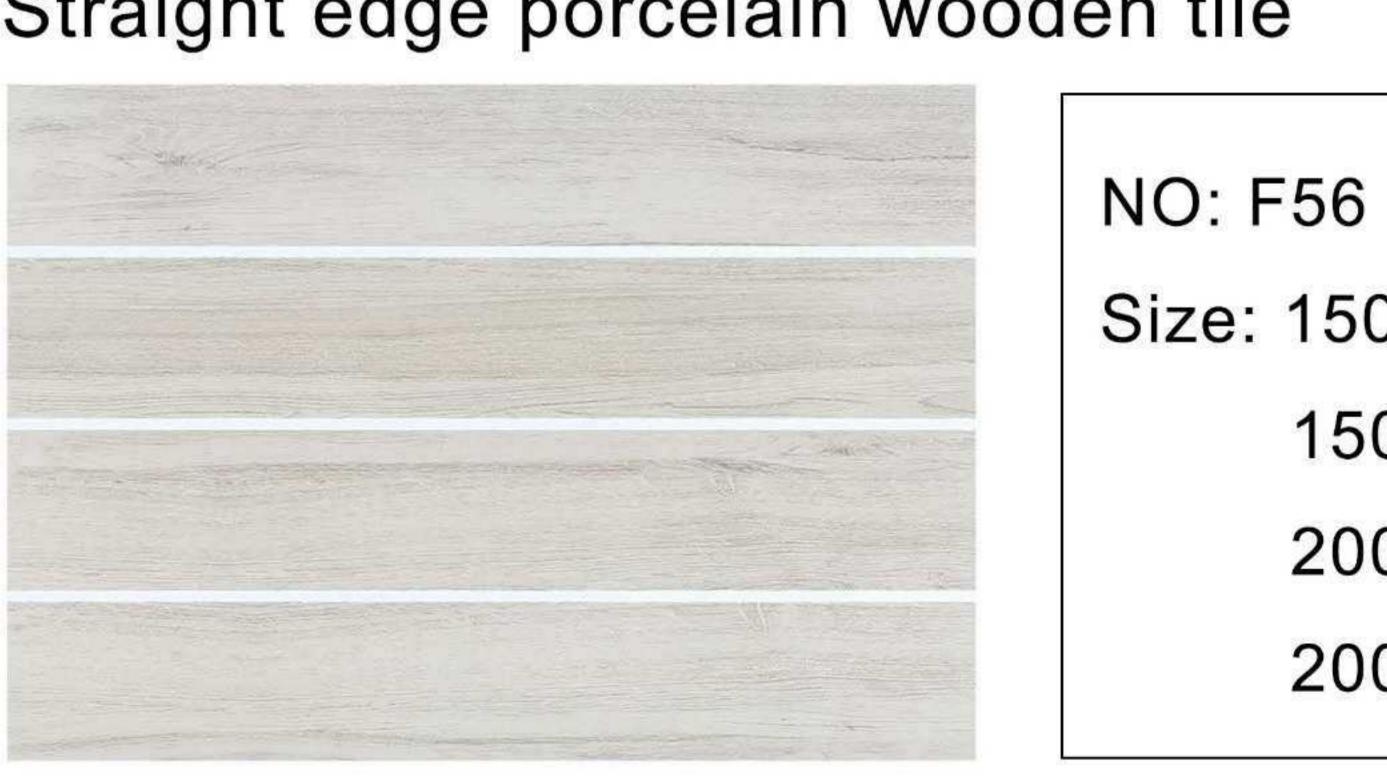

| NO: F | =5 |
|-------|----|
| Size: | 15 |
|       | 1  |
|       | 2  |
|       | 2  |
|       |    |