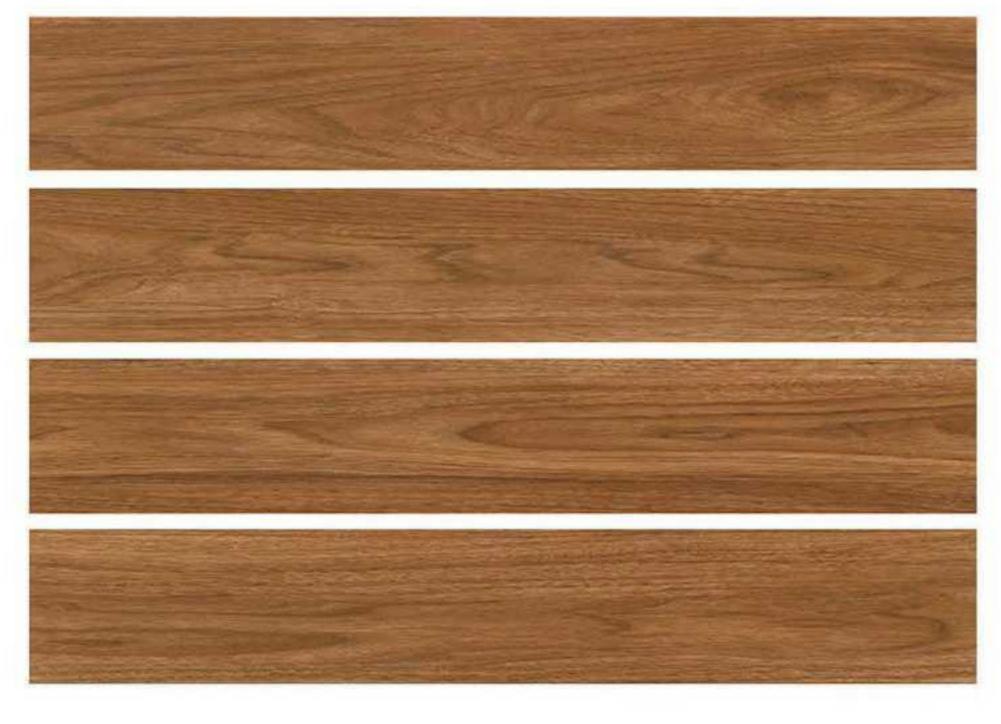

## 2

50x800mm 50x900mm 200x1000mm

| NO: I | =5 |
|-------|----|
| Size: | 1  |
|       | 1  |
|       | 2  |
|       | 2  |