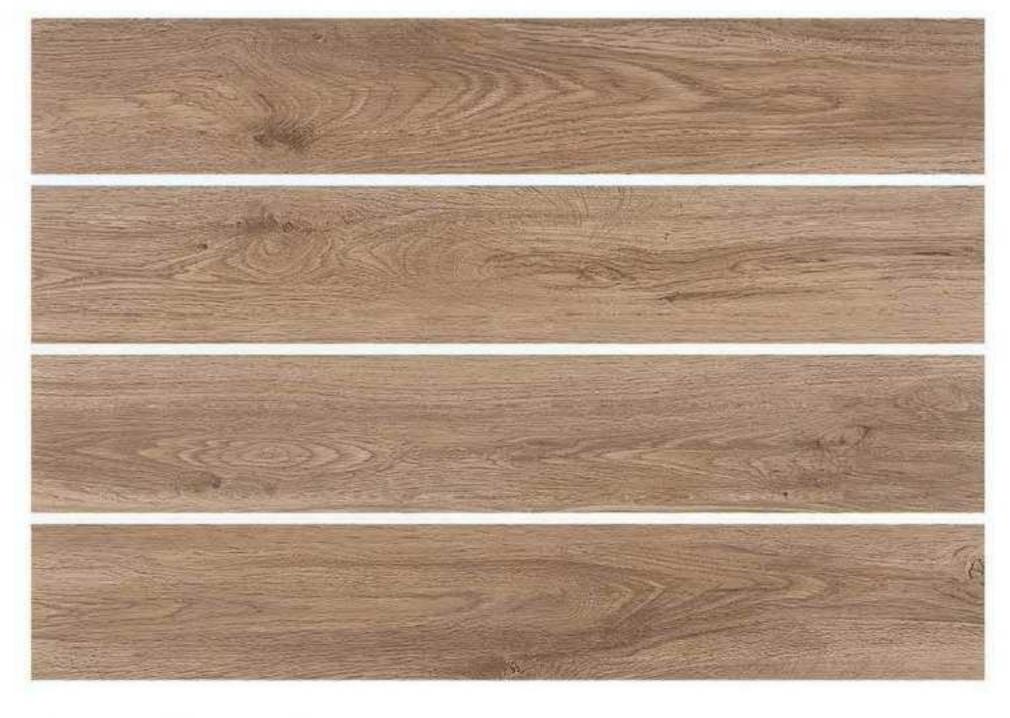

|    |

## Application



### www.artsum.com

50x800mm 50x900mm 00x1000mm 00x1200mm













## Application



### www.artsum.com

Size: 150x800mm

150x900mm

200x1000mm











| NO: I | =6 |
|-------|----|
| Size: | 15 |
|       | 1  |
|       | 2  |
|       | 2  |
|       |    |

## Application



### www.artsum.com

50x800mm 50x900mm 200x1000mm 200x1200mm









| NO: F | -6 |
|-------|----|
| Size: | 1  |
|       | 1  |
|       | 2  |
|       | 2  |

## Application



### www.artsum.com

3

50x800mm

50x900mm

200x1000mm











## Application



### www.artsum.com

Size: 150x800mm 150x900mm 200x1000mm









## Application



### www.artsum.com

Size: 150x800mm 150x900mm

200x1000mm









## Application



### www.artsum.com

Size: 150x800mm 150x900mm 200x1000mm











### Application



### www.artsum.com

Size: 150x800mm 150x900mm 200x1000mm 200x1200mm









| NO: F | 5 |
|-------|---|
| Size: | 1 |
|       | 1 |
|       | 2 |
|       | 2 |

## Application



### www.artsum.com

50x800mm 50x900mm 200x1000mm 200x1200mm