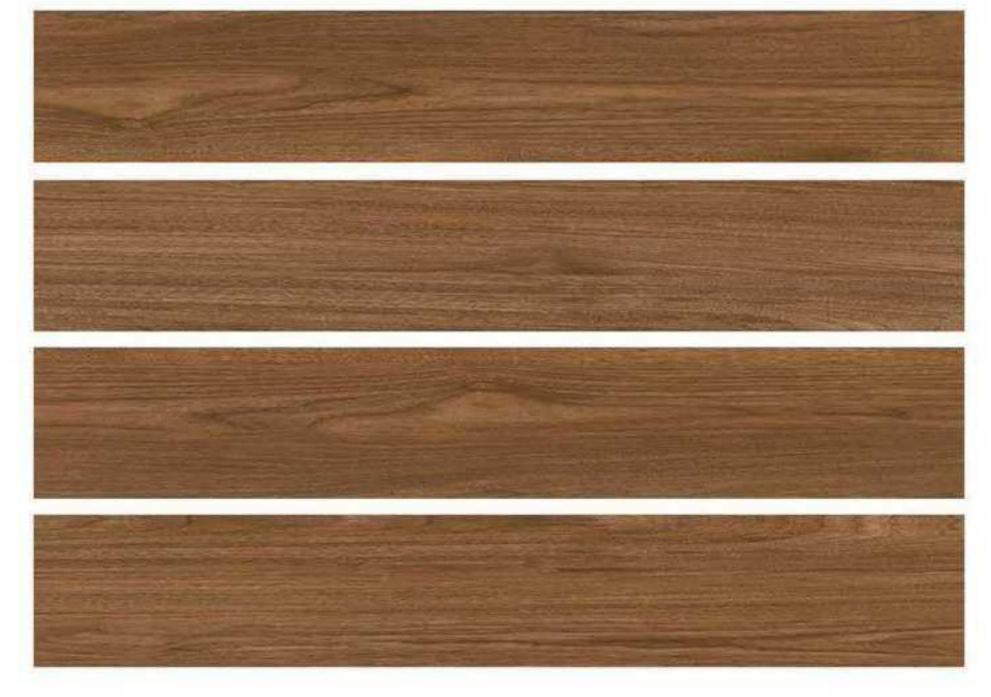

## 2

50x800mm 50x900mm 200x1000mm

| NO: I | =5 |
|-------|----|
| Size: | 1  |
|       | 1  |
|       | 2  |
|       | 2  |